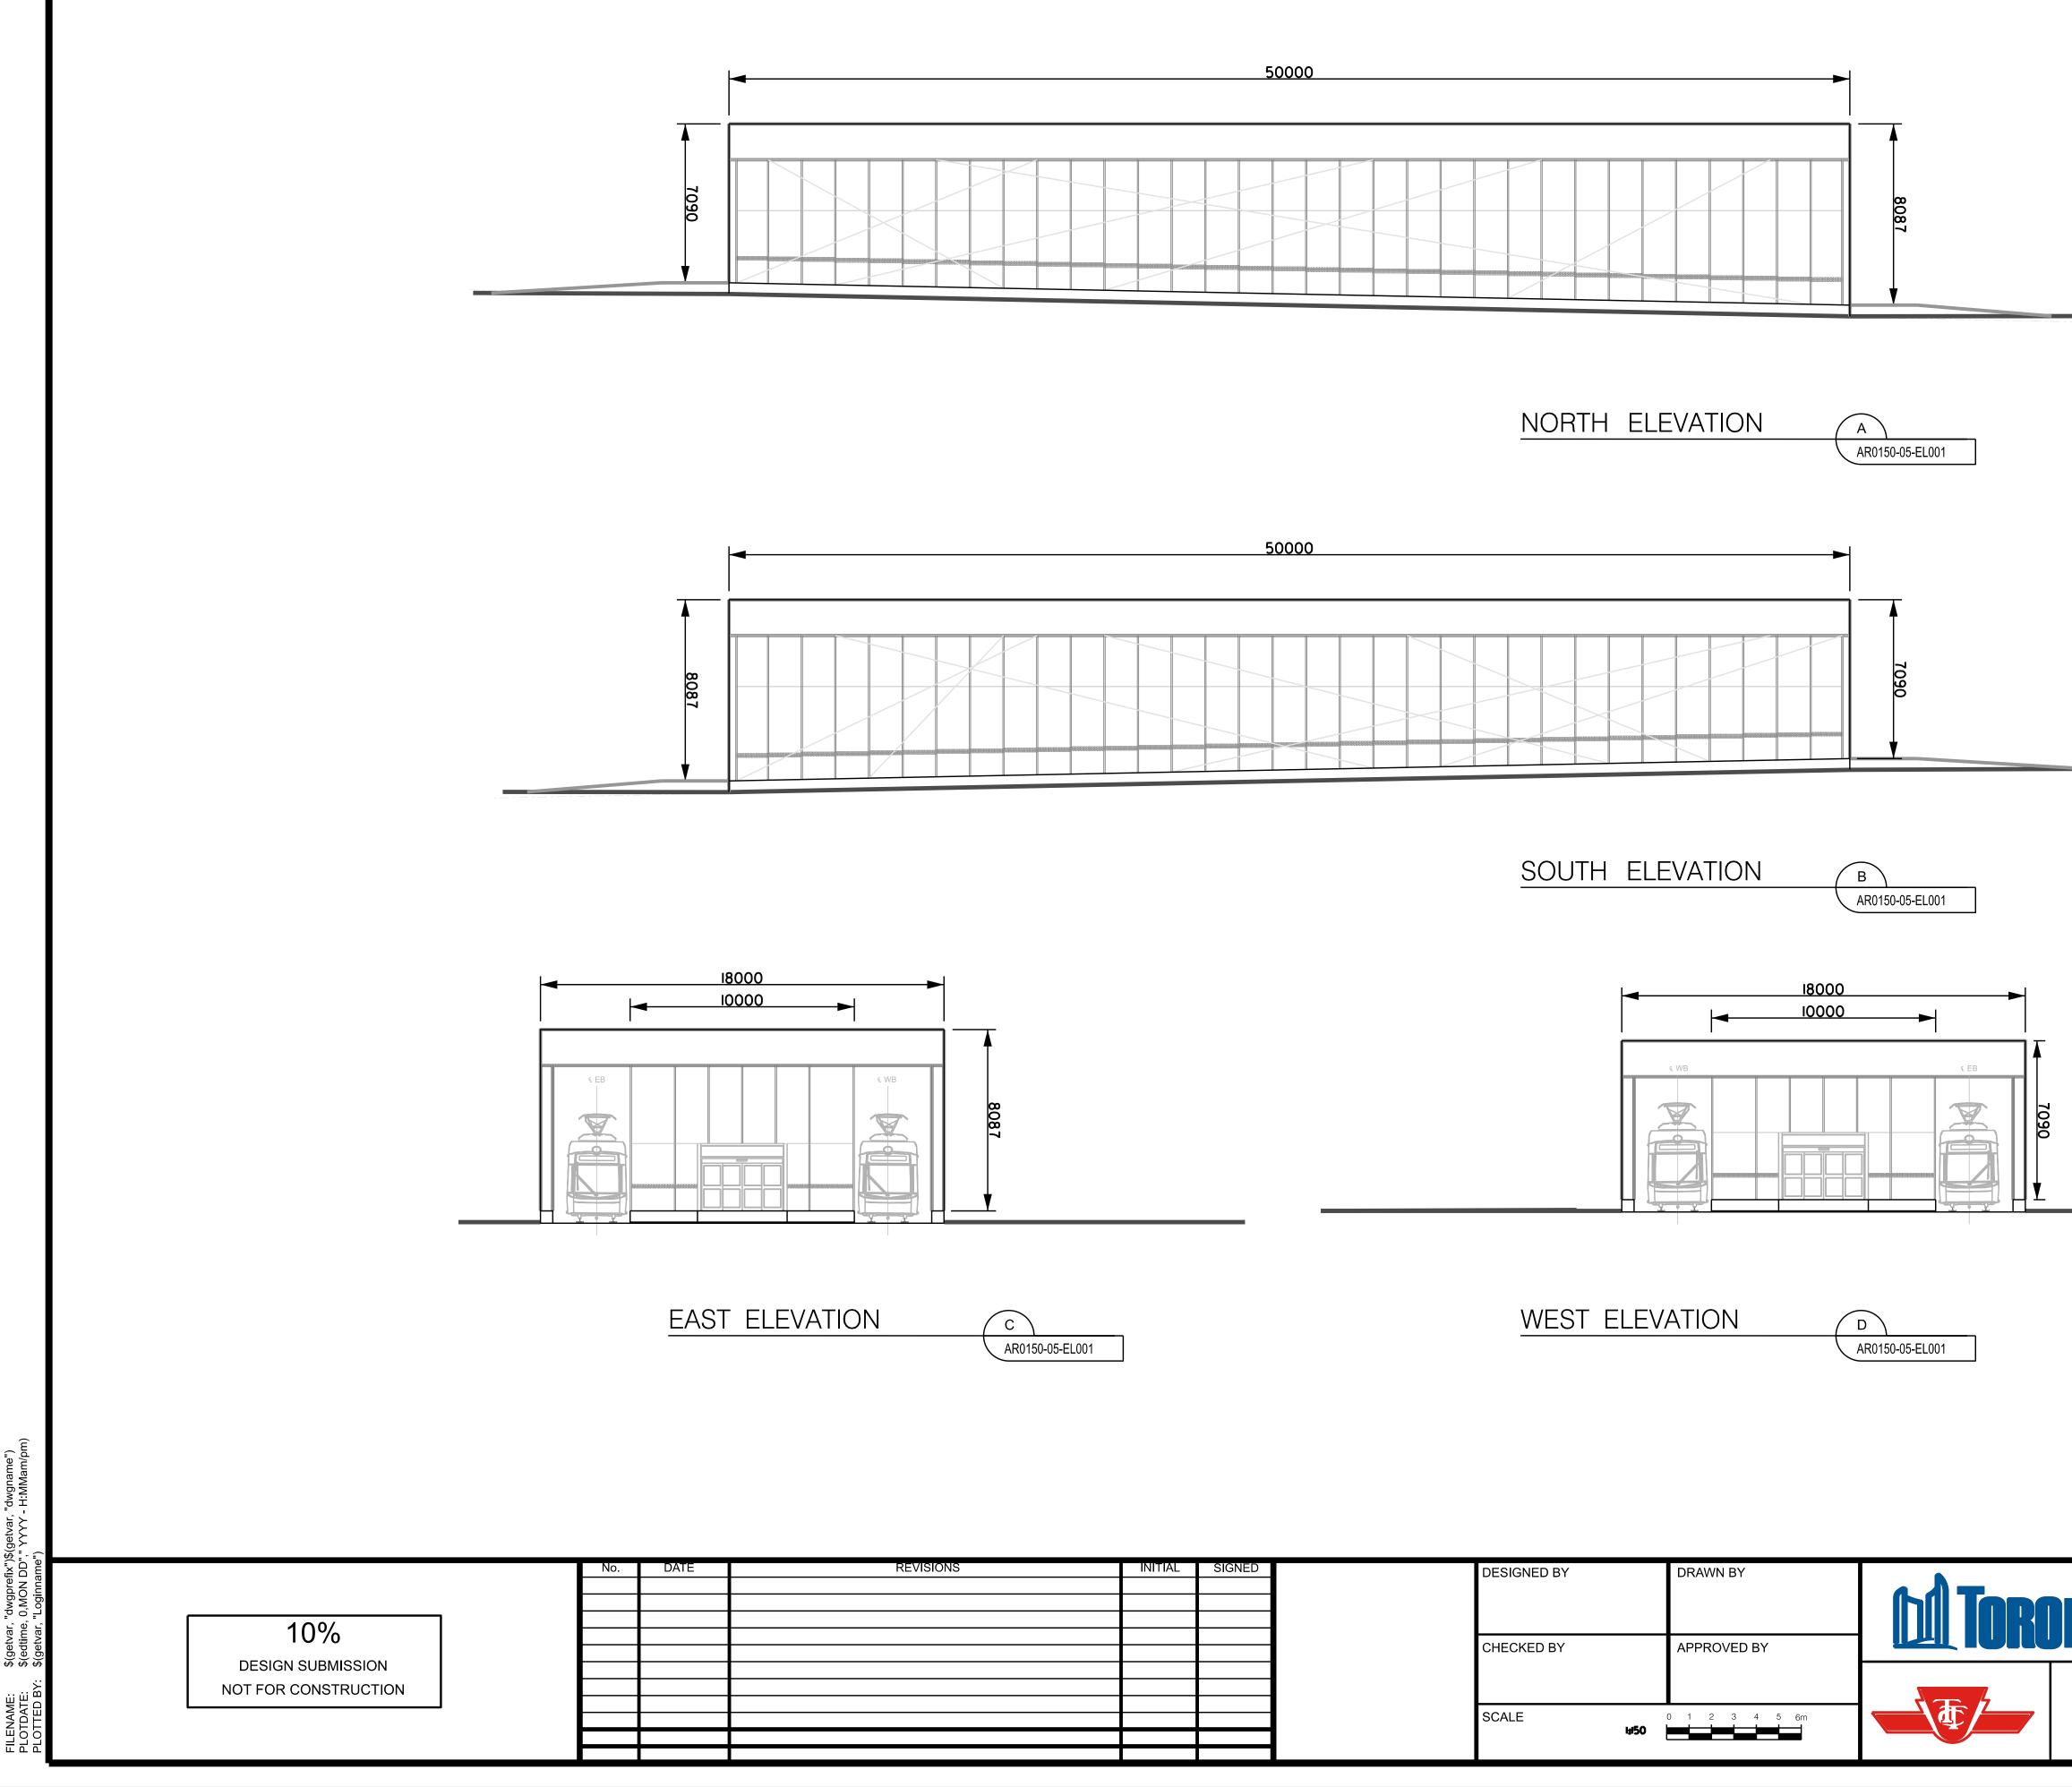

| INITIAL | SIGNED | DESIGNED BY | DRAWN BY       |  |
|---------|--------|-------------|----------------|--|
|         |        | CHECKED BY  | APPROVED BY    |  |
|         |        | SCALE       | 0 1 2 3 4 5 6m |  |
|         |        | 1450        |                |  |

|            |                                                                                            |  | SIONS ARE PRELIMINARY<br>ATIONS ARE PRELIMINARY |                 |  |
|------------|--------------------------------------------------------------------------------------------|--|-------------------------------------------------|-----------------|--|
|            | EGLINGTON EAST LRT TPAP<br>10% CONCEPTUAL DESIGN<br>SHEPPARD&McCOWAN STATION<br>ELEVATIONS |  |                                                 |                 |  |
| <b>FJS</b> | CONTRACT No.<br>DATE:                                                                      |  | DRAWING<br>NUMBER AR0150-05-EL001               | SHEET<br>7 OF 7 |  |