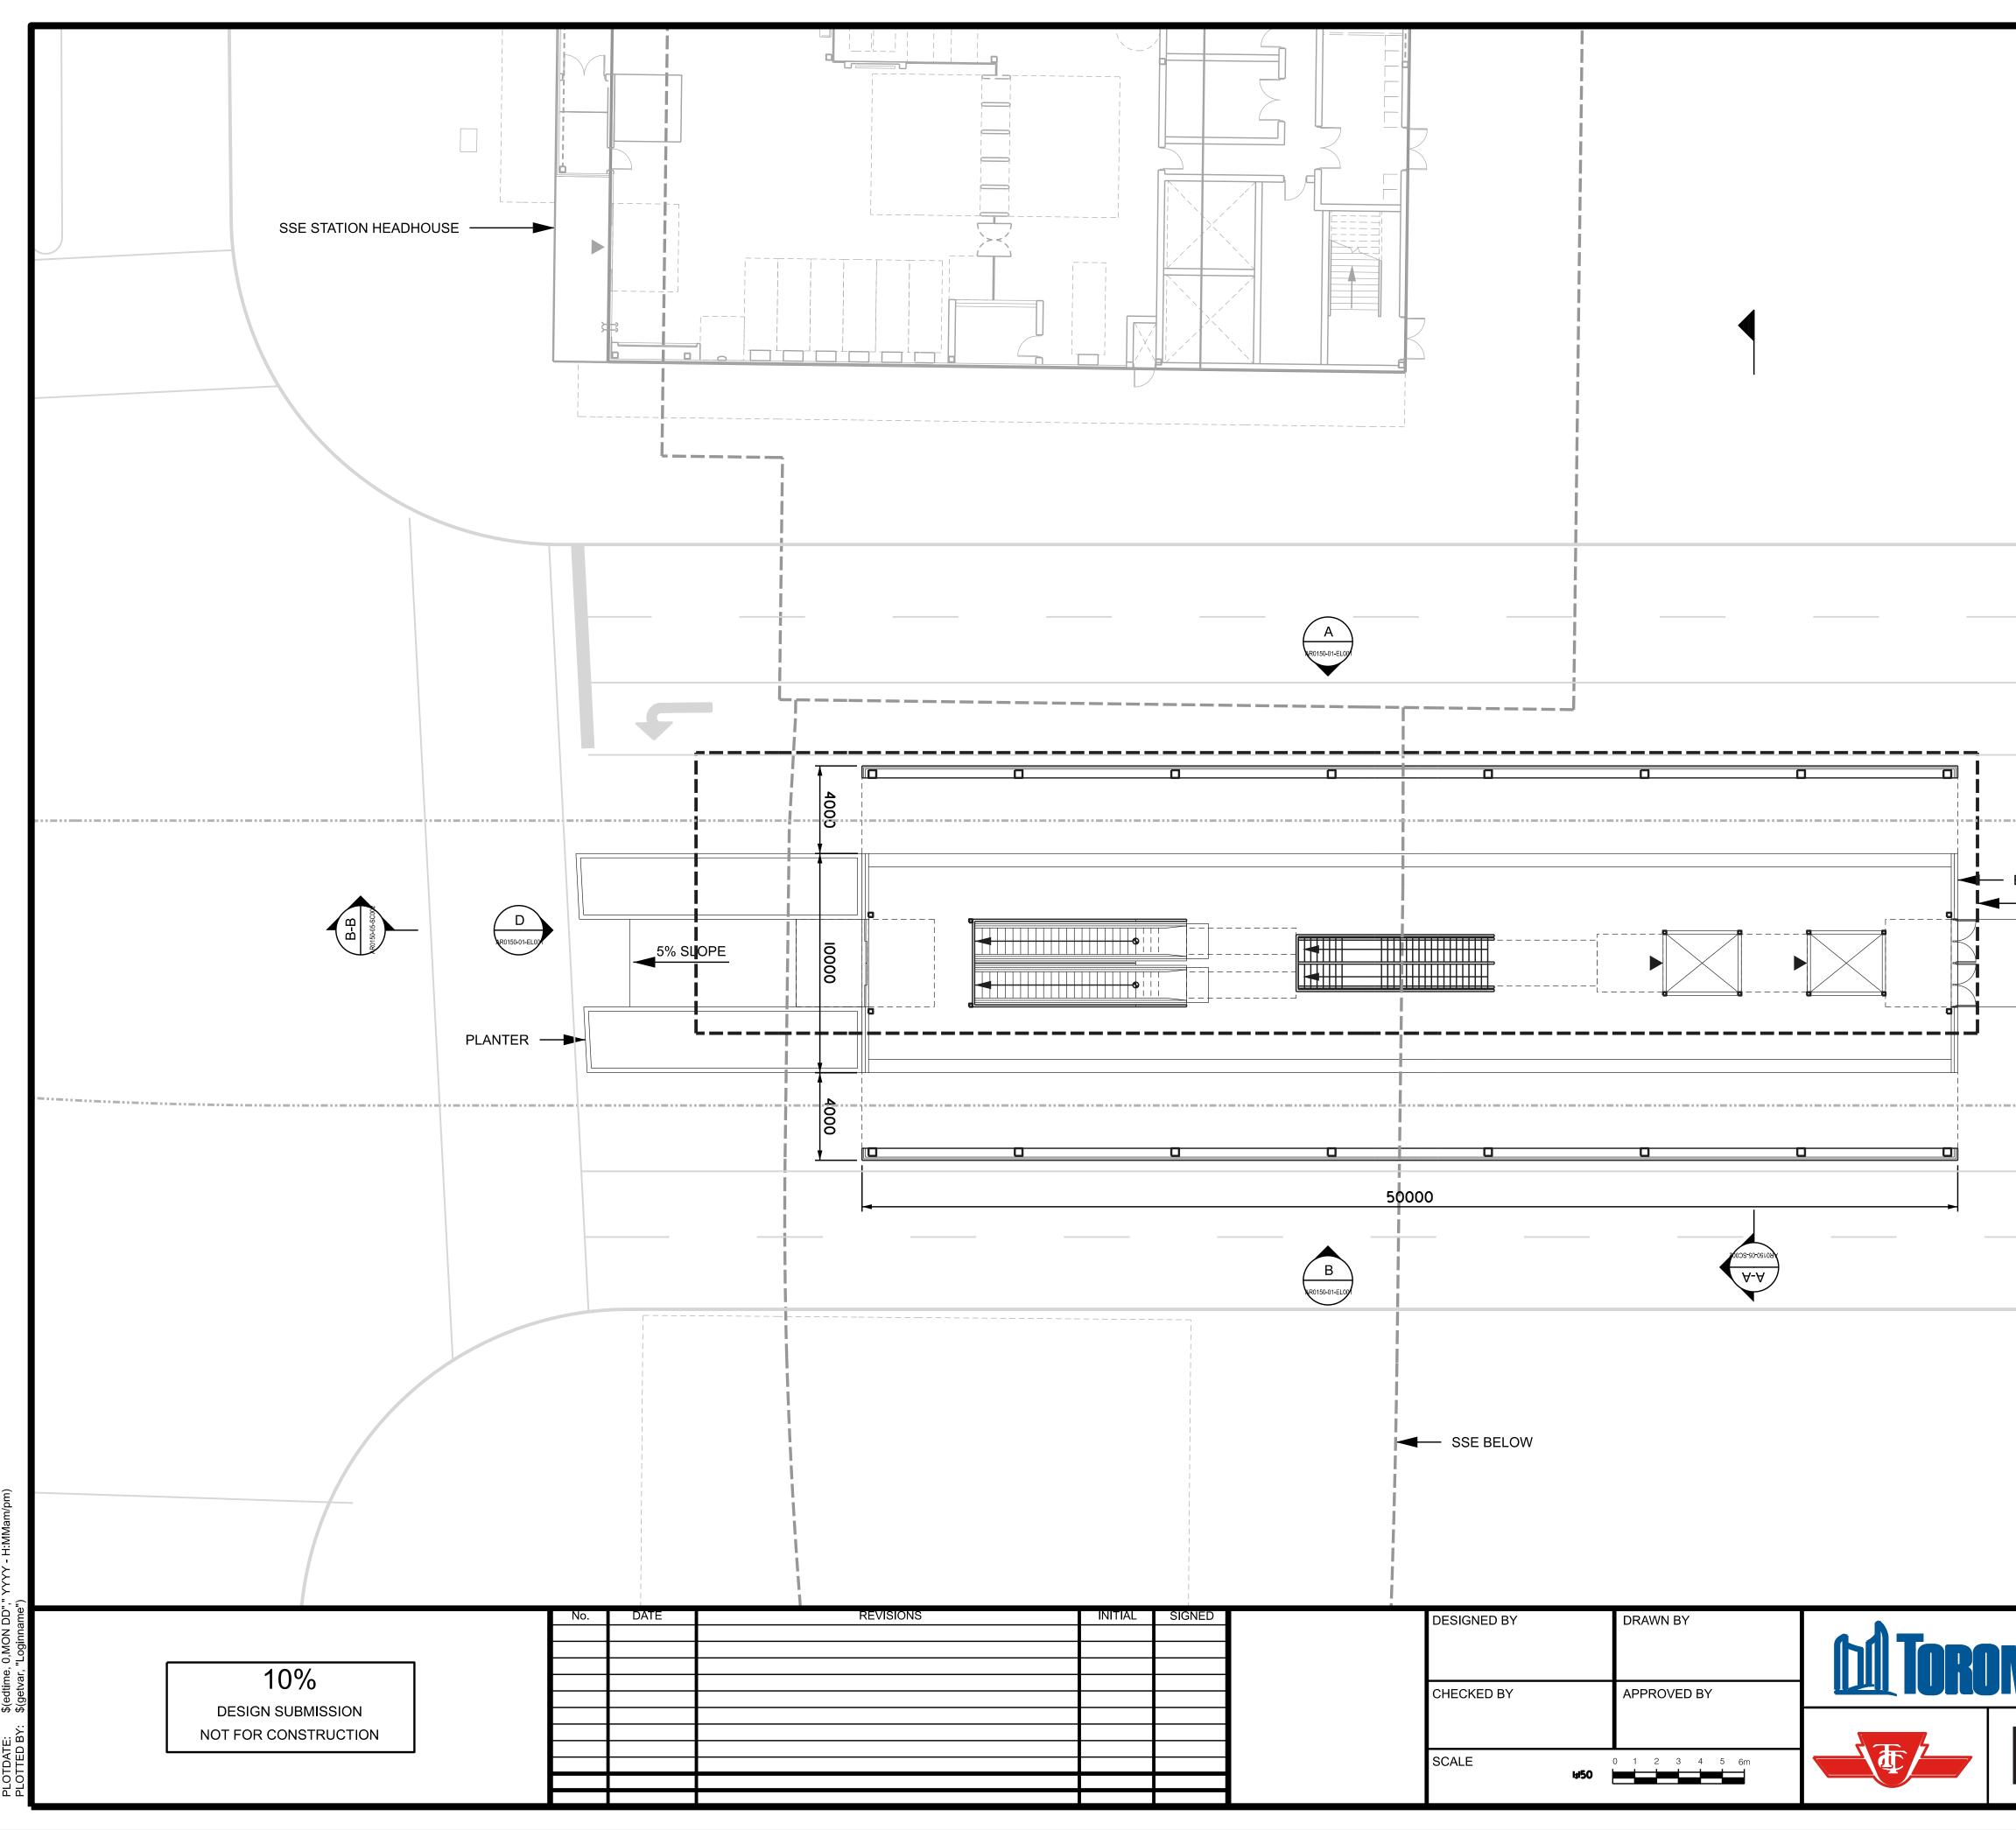

| EELRT PLATFORM<br>— EELRT STATION | BOX BELOW             | C<br>R0150-01-EL00  |                                                                        |                 |
|-----------------------------------|-----------------------|---------------------|------------------------------------------------------------------------|-----------------|
|                                   |                       |                     |                                                                        |                 |
|                                   |                       |                     | K                                                                      | EY PLAN         |
|                                   |                       |                     | SIONS ARE PRELIMINARY<br>ATIONS ARE PRELIMINAF                         | (               |
| NTO                               | E                     | 10% CON<br>SHEPPARD | I EAST LRT TPA<br>ICEPTUAL DESIGN<br>&McCOWAN STATION<br>ND LEVEL PLAN | Ρ               |
| <b>F</b>                          | CONTRACT No.<br>DATE: |                     | DRAWING<br>NUMBER AR0150-05-PF001                                      | SHEET<br>2 OF 7 |