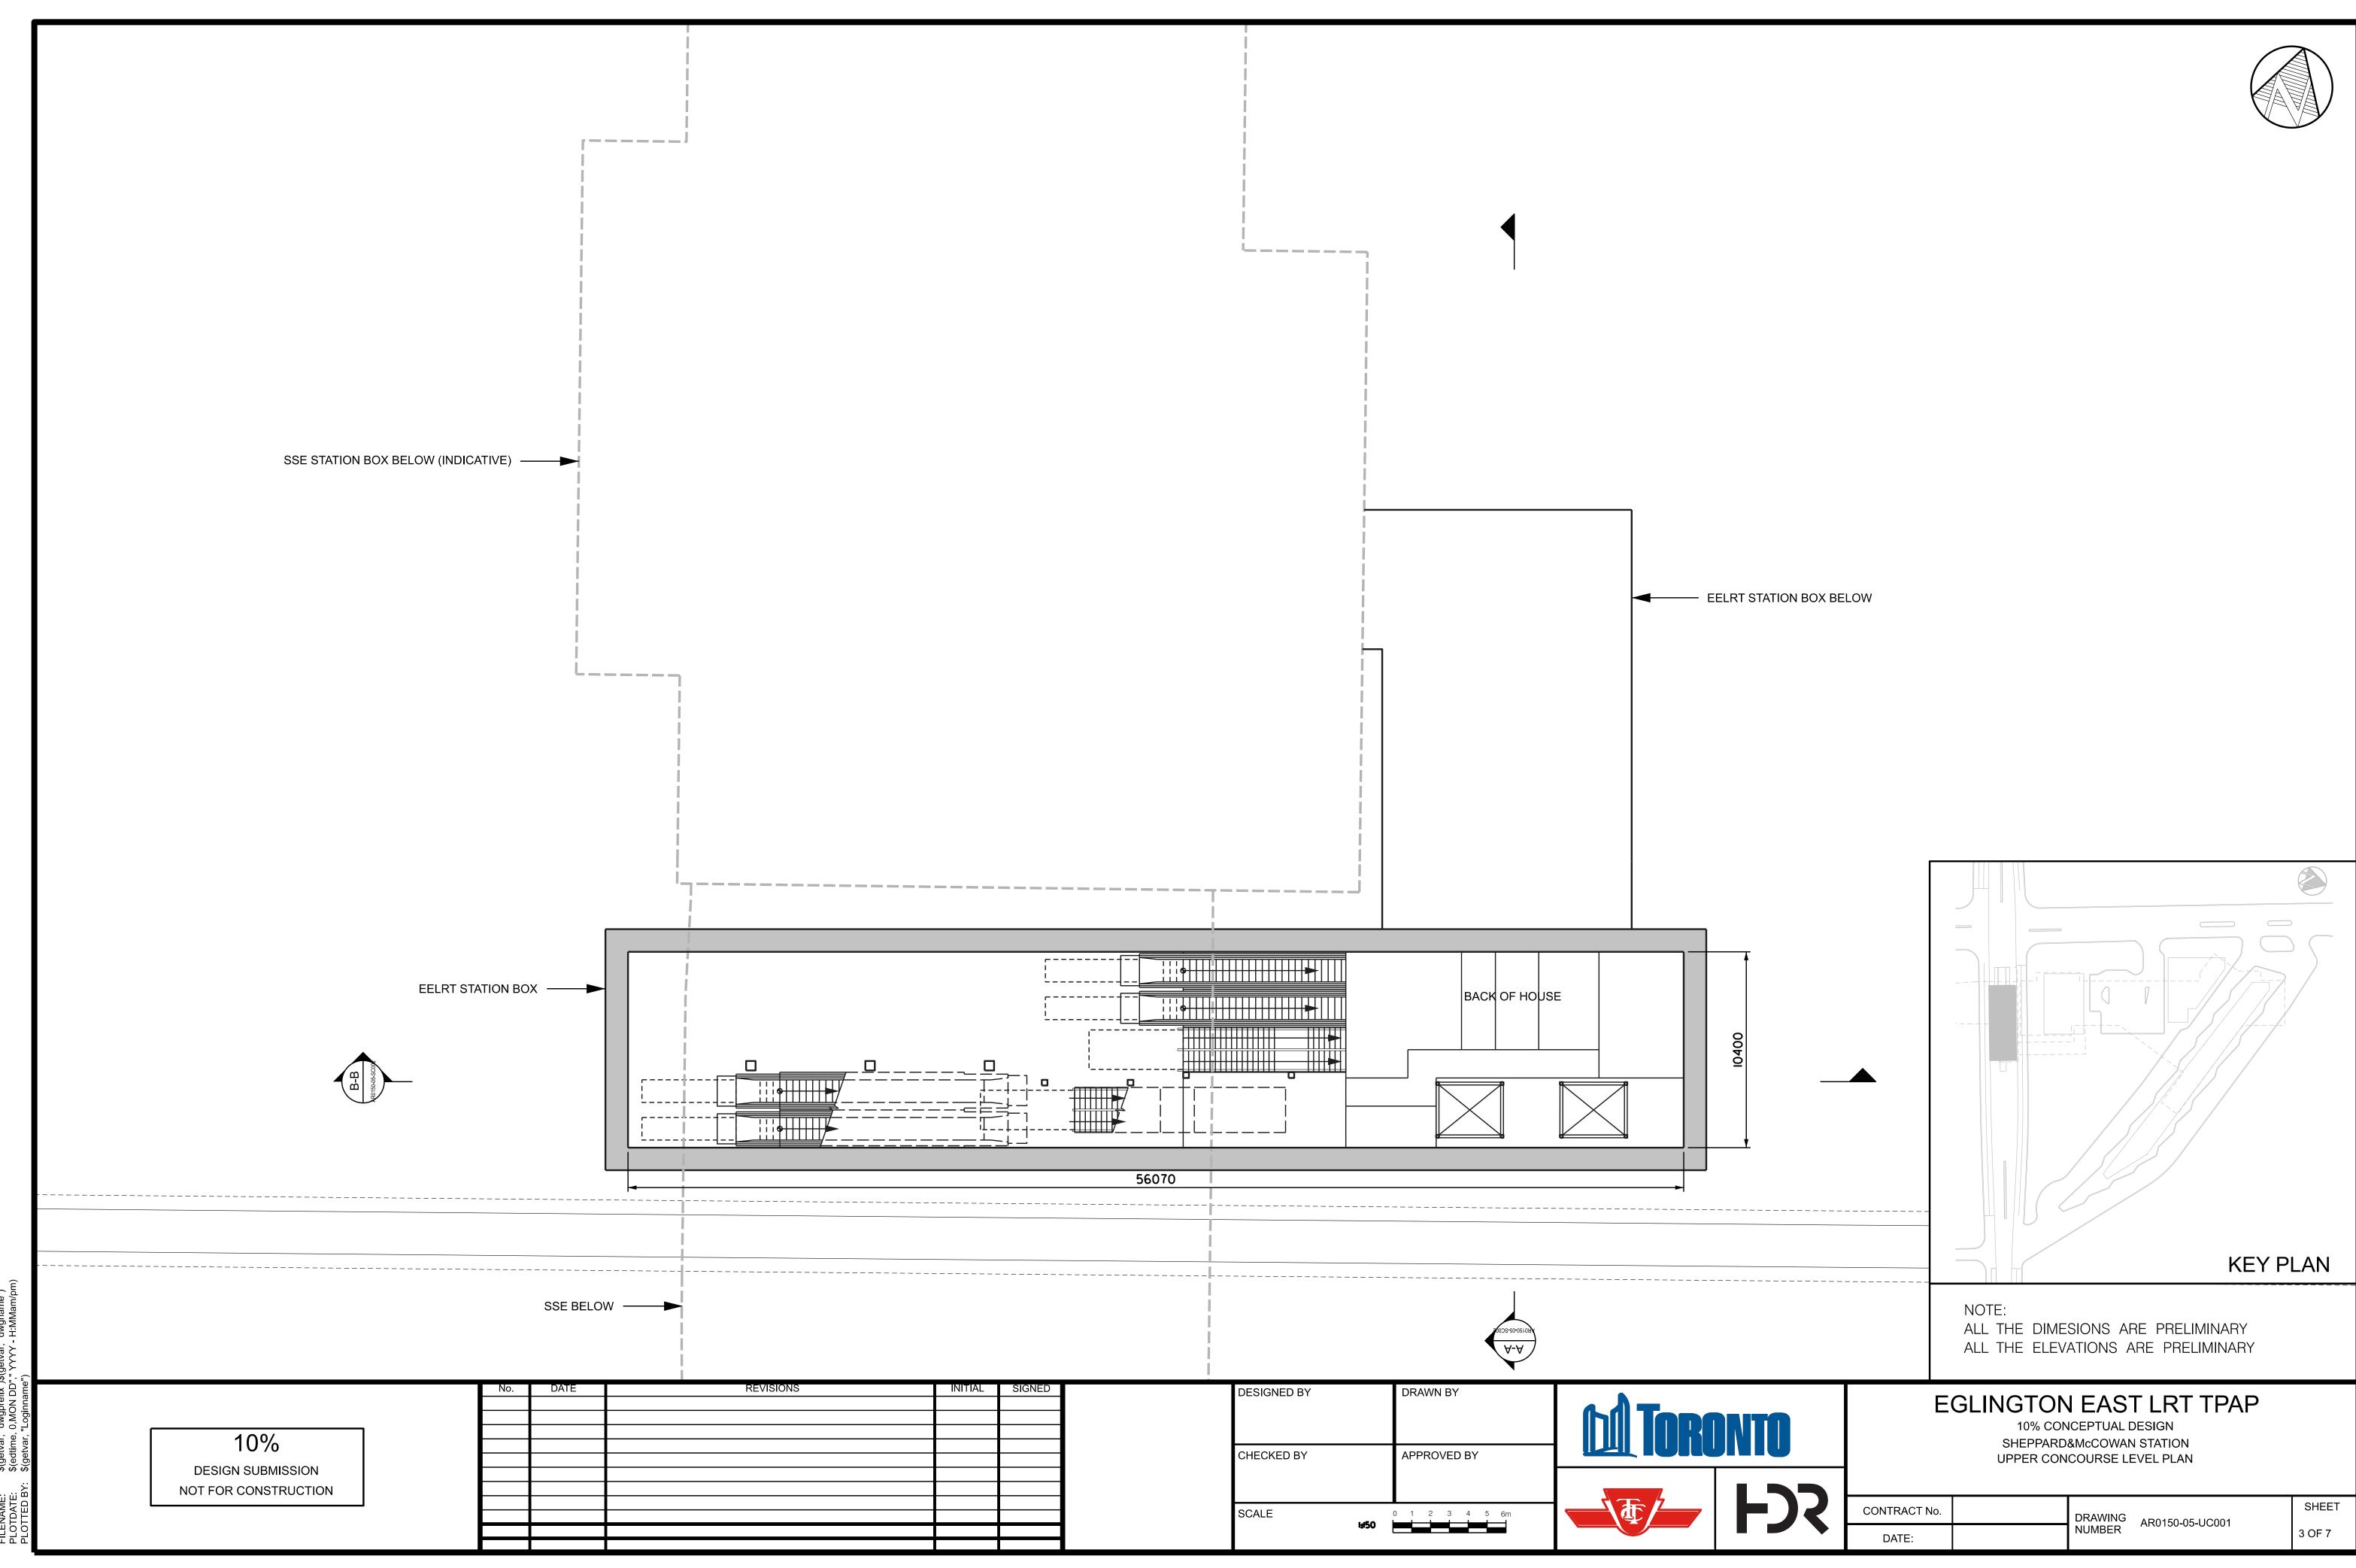

|                                                                                                                     | SSE STATION BOX BELOW (INDICATIVE)     |          |           |
|---------------------------------------------------------------------------------------------------------------------|----------------------------------------|----------|-----------|
|                                                                                                                     |                                        |          |           |
|                                                                                                                     |                                        |          |           |
|                                                                                                                     |                                        |          |           |
|                                                                                                                     |                                        |          |           |
|                                                                                                                     |                                        | _<br>    |           |
|                                                                                                                     | EELRT STATION BOX ABOVE -              |          |           |
|                                                                                                                     | B-B                                    |          |           |
|                                                                                                                     |                                        |          |           |
| μ)                                                                                                                  |                                        |          |           |
| (getvar, "dwgname")<br>` ҮҮҮҮ - H:MMam/pr                                                                           | S                                      | SE BELOW |           |
| \$(getvar, "dwgprefix")\$(getvar, "dwgname")<br>\$(edtime, 0,MON DD"," ҮҮҮҮ - H:MMam/pm)<br>\$(getvar, "Loginname") | 10%                                    |          | REVISIONS |
| FILENAME: \$(96<br>PLOTDATE: \$(60<br>PLOTTED BY: \$(96                                                             | DESIGN SUBMISSION NOT FOR CONSTRUCTION |          |           |