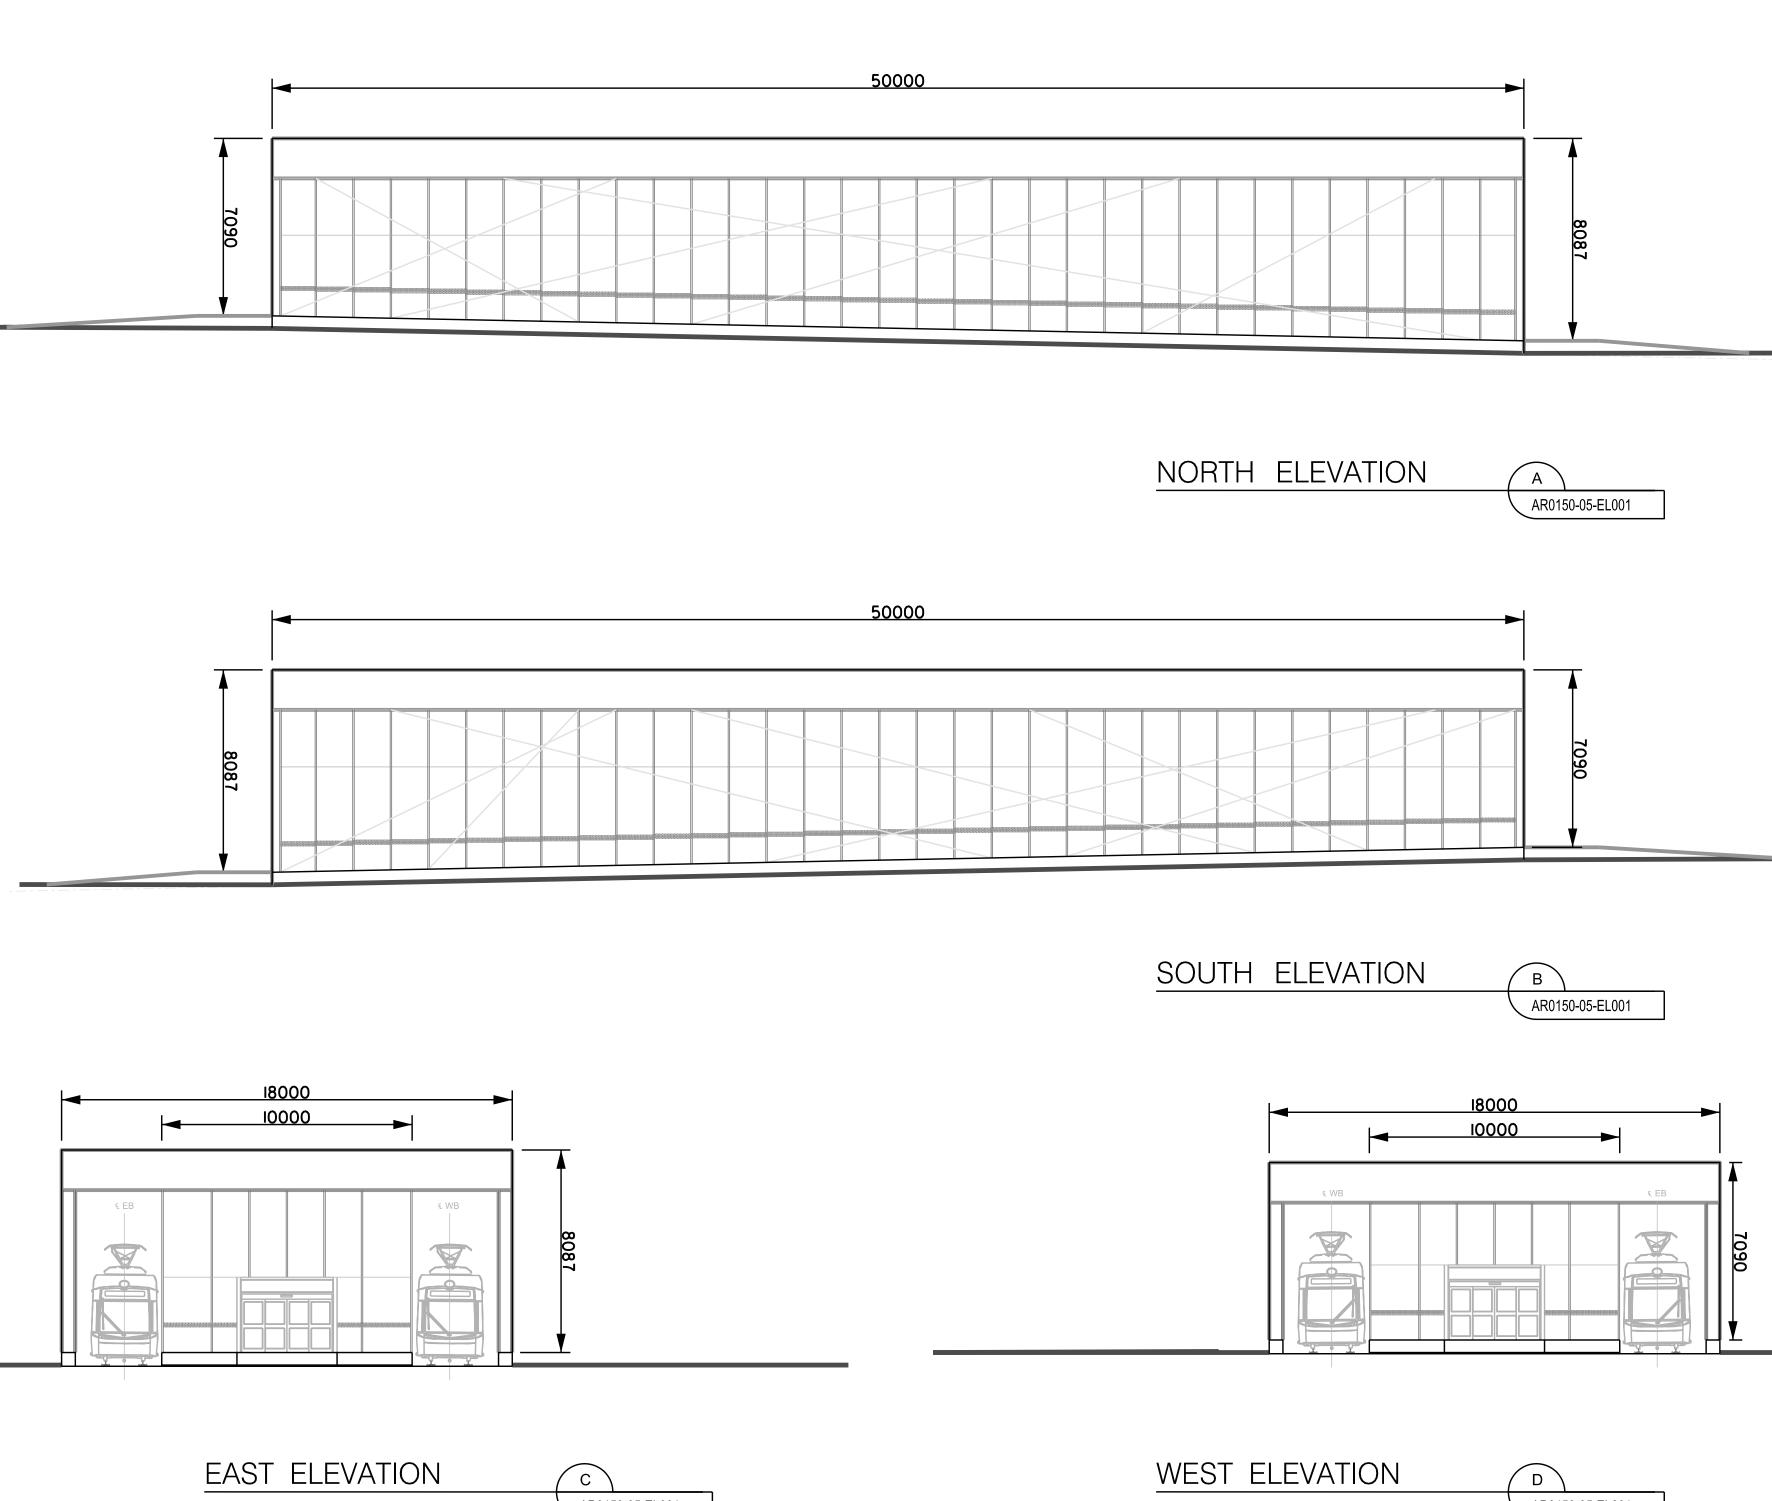

|            |                                                                                            |  | SIONS ARE PRELIMINARY<br>ATIONS ARE PRELIMINARY |                 |  |
|------------|--------------------------------------------------------------------------------------------|--|-------------------------------------------------|-----------------|--|
|            | EGLINGTON EAST LRT TPAP<br>10% CONCEPTUAL DESIGN<br>SHEPPARD&McCOWAN STATION<br>ELEVATIONS |  |                                                 |                 |  |
| <b>FJS</b> | CONTRACT No.<br>DATE:                                                                      |  | DRAWING<br>NUMBER AR0150-05-EL001               | SHEET<br>7 OF 7 |  |