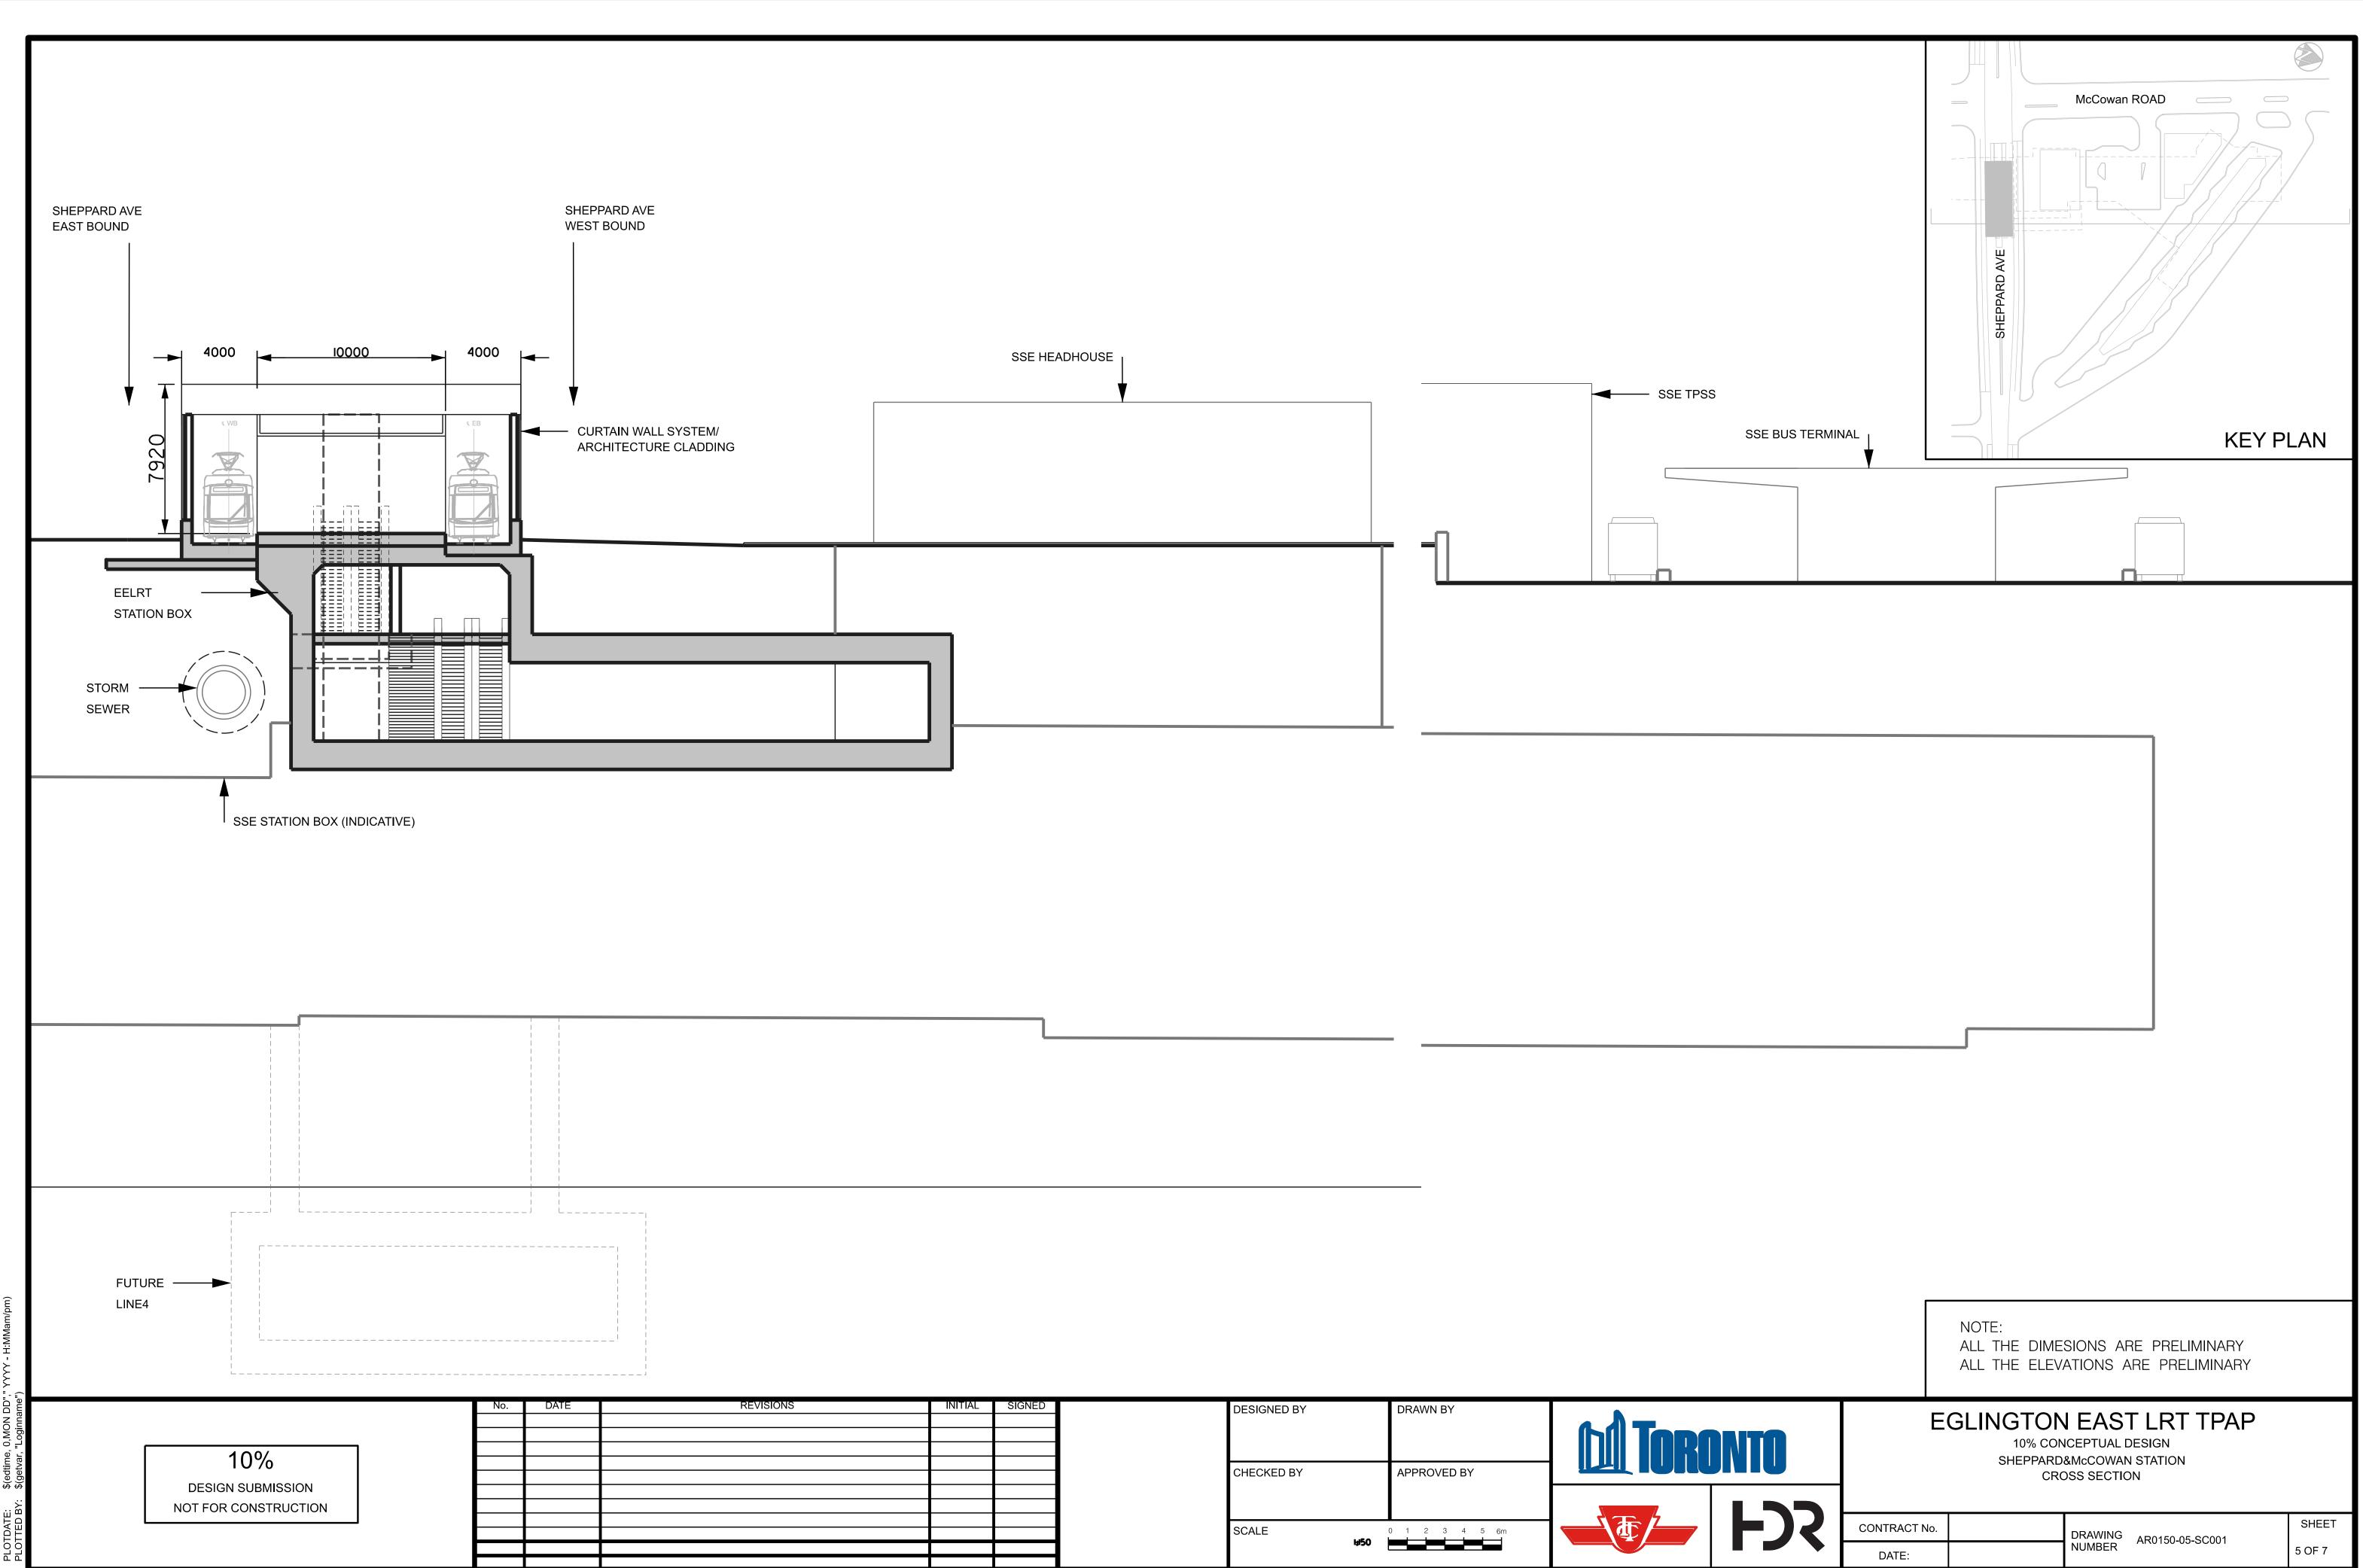

| EELRT PLATFORM<br>— EELRT STATION | BOX BELOW             | C<br>R0150-01-EL00  |                                                                        |                 |
|-----------------------------------|-----------------------|---------------------|------------------------------------------------------------------------|-----------------|
|                                   |                       |                     |                                                                        |                 |
|                                   |                       |                     | K                                                                      | EY PLAN         |
|                                   |                       |                     | SIONS ARE PRELIMINARY<br>ATIONS ARE PRELIMINAF                         | (               |
| NTO                               | E                     | 10% CON<br>SHEPPARD | I EAST LRT TPA<br>ICEPTUAL DESIGN<br>&McCOWAN STATION<br>ND LEVEL PLAN | Ρ               |
| <b>F</b>                          | CONTRACT No.<br>DATE: |                     | DRAWING<br>NUMBER AR0150-05-PF001                                      | SHEET<br>2 OF 7 |