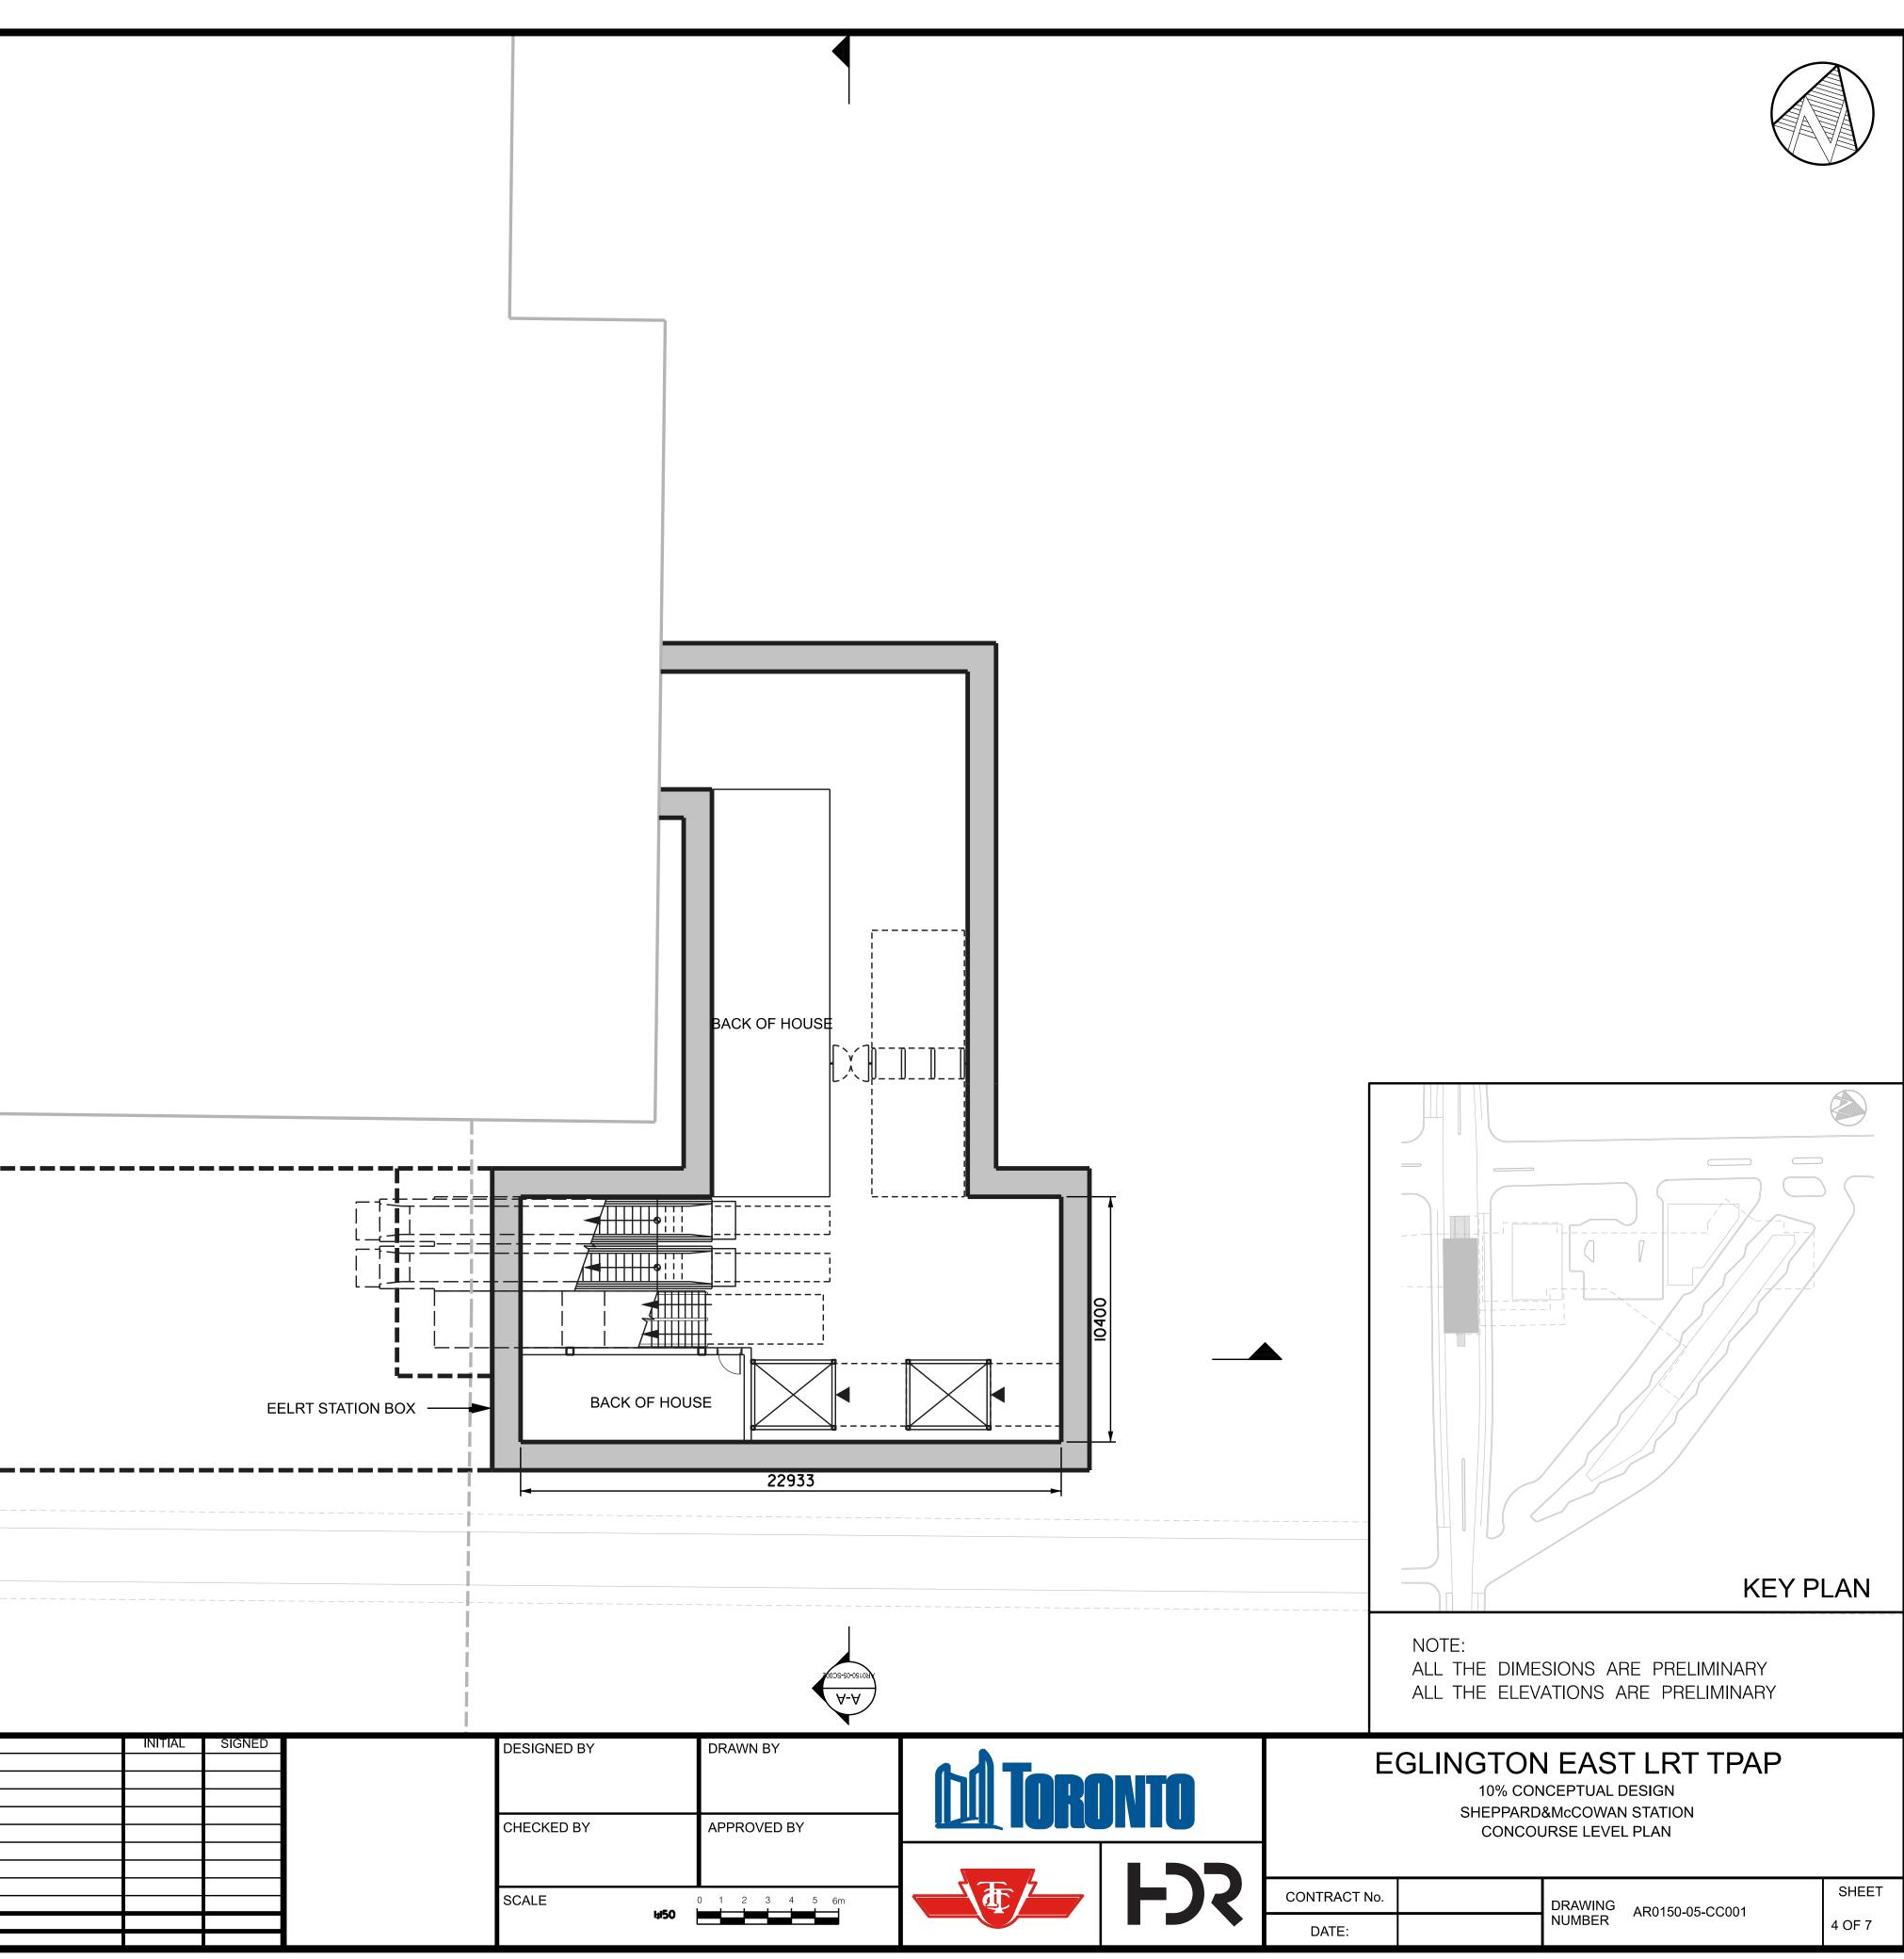

|          |           |
| μ)                                                                                                                  |                                        |          |           |
| (getvar, "dwgname")<br>` ҮҮҮҮ - H:MMam/pr                                                                           | S                                      | SE BELOW |           |
| \$(getvar, "dwgprefix")\$(getvar, "dwgname")<br>\$(edtime, 0,MON DD"," ҮҮҮҮ - H:MMam/pm)<br>\$(getvar, "Loginname") | 10%                                    |          | REVISIONS |
| FILENAME: \$(96<br>PLOTDATE: \$(60<br>PLOTTED BY: \$(96                                                             | DESIGN SUBMISSION NOT FOR CONSTRUCTION |          |           |







| INITIAL | SIGNED | DESIGNED BY | DRAWN BY       |  |
|---------|--------|-------------|----------------|--|
|         |        | CHECKED BY  | APPROVED BY    |  |
|         |        | SCALE       | 0 1 2 3 4 5 6m |  |
|         |        | 000         |                |  |

| IRACT NO. | DRAWING | AR0150-05-SC001 |
|-----------|---------|-----------------|
| ATE:      | NUMBER  | AR0130-03-00001 |



| CHECKED BY APPROVED BY