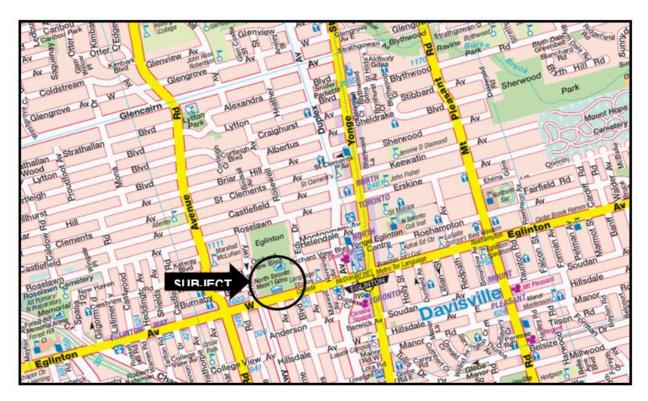

|  |  |  |
| Contact Name:                                                                                                 |                           |               |                         |  |  |  |

| DAF Tracking No.: 2024-072 |                                                       | Date           | Signature                        |
|----------------------------|-------------------------------------------------------|----------------|----------------------------------|
|                            | anager, Real Estate Services<br>inette Prescott-Brown | March 21, 2024 | Signed by Vinette Prescott-Brown |
|                            | irector, Real Estate Services<br>lison Folosea        | March 26, 2024 | Signed by Alison Folosea         |

# **APPENDIX "A"**

# Location Map





### **APPENDIX "B"**

### Licensed Area