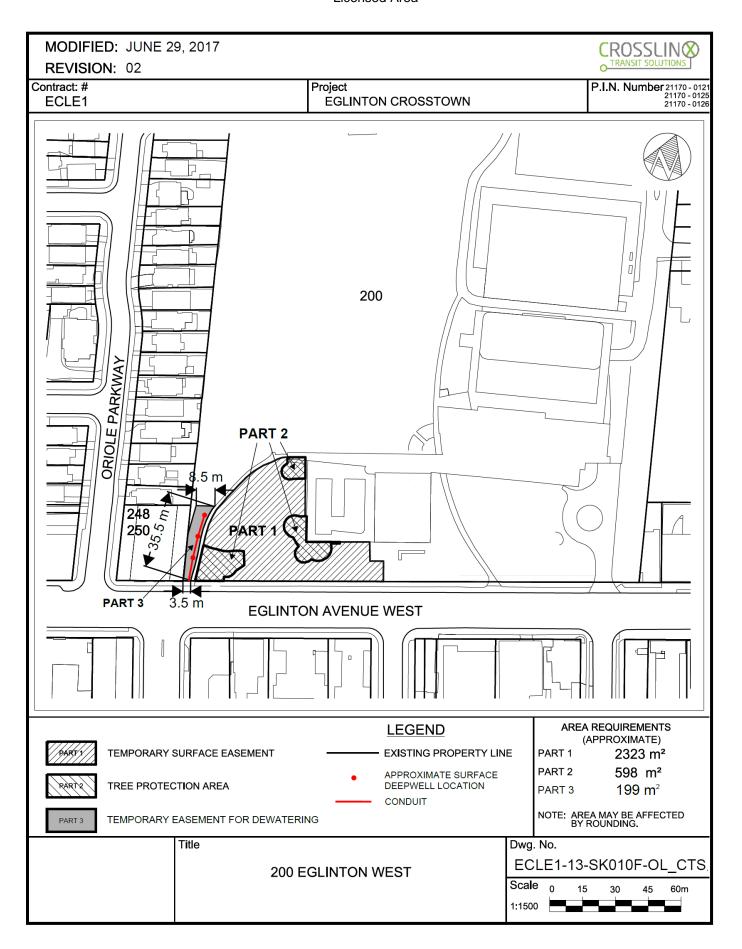

# DELEGATED APPROVAL FORM DIRECTOR, REAL ESTATE SERVICES

DIRECTOR, REAL ESTATE SERVICES MANAGER, REAL ESTATE SERVICES

| Approve             | Approved pursuant to the Delegated Authority contained in Article 2 of City of Toronto Municipal Code Chapter 213, Real Property                                                                                                                                                                                                                                                                                                                                                                                                                                                                                                                                                                                                                                                                                                                                                                                                                                                                                                                                                                                                                                                                                                                                                                                                                                                                                                                                                                                                                                                                                                                                                                                                                                                                                                                                                                                                                                                                                                                                                                                               |                           |                                                   |  |  |  |
|---------------------|--------------------------------------------------------------------------------------------------------------------------------------------------------------------------------------------------------------------------------------------------------------------------------------------------------------------------------------------------------------------------------------------------------------------------------------------------------------------------------------------------------------------------------------------------------------------------------------------------------------------------------------------------------------------------------------------------------------------------------------------------------------------------------------------------------------------------------------------------------------------------------------------------------------------------------------------------------------------------------------------------------------------------------------------------------------------------------------------------------------------------------------------------------------------------------------------------------------------------------------------------------------------------------------------------------------------------------------------------------------------------------------------------------------------------------------------------------------------------------------------------------------------------------------------------------------------------------------------------------------------------------------------------------------------------------------------------------------------------------------------------------------------------------------------------------------------------------------------------------------------------------------------------------------------------------------------------------------------------------------------------------------------------------------------------------------------------------------------------------------------------------|---------------------------|---------------------------------------------------|--|--|--|
| Prepared By:        | Irina Fofanova                                                                                                                                                                                                                                                                                                                                                                                                                                                                                                                                                                                                                                                                                                                                                                                                                                                                                                                                                                                                                                                                                                                                                                                                                                                                                                                                                                                                                                                                                                                                                                                                                                                                                                                                                                                                                                                                                                                                                                                                                                                                                                                 | Division:                 | Corporate Real Estate Management                  |  |  |  |
| Date Prepared:      | March 20, 2024                                                                                                                                                                                                                                                                                                                                                                                                                                                                                                                                                                                                                                                                                                                                                                                                                                                                                                                                                                                                                                                                                                                                                                                                                                                                                                                                                                                                                                                                                                                                                                                                                                                                                                                                                                                                                                                                                                                                                                                                                                                                                                                 | Phone No.:                | 416-397-0806                                      |  |  |  |
| Purpose<br>Property | To enter into a licence extension agreement with Metrolinx with respect to the property municipally known as 200 Eglinton Avenue West for the purposes of extending the licence term in connection with works required for the Eglinton Crosstown Light Rail Transit Project (the "Licence Agreement").  Part of the property municipally known as 200 Eglinton Avenue West, shown as Parts 1 and 3 on Sketch No. ECLE1-13-SK010F-OL_CTS in Appendix "B" (the "Licensed Area").                                                                                                                                                                                                                                                                                                                                                                                                                                                                                                                                                                                                                                                                                                                                                                                                                                                                                                                                                                                                                                                                                                                                                                                                                                                                                                                                                                                                                                                                                                                                                                                                                                                |                           |                                                   |  |  |  |
| Actions             | Authority to be granted to enter into the Licence Extension Agreement with Metrolinx, substantially on the terms and conditions outlined below, and including such other terms as deemed appropriate by the approving authority herein, and in a form satisfactory to the City Solicitor.                                                                                                                                                                                                                                                                                                                                                                                                                                                                                                                                                                                                                                                                                                                                                                                                                                                                                                                                                                                                                                                                                                                                                                                                                                                                                                                                                                                                                                                                                                                                                                                                                                                                                                                                                                                                                                      |                           |                                                   |  |  |  |
| Financial Impact    | The extension of the licence term will provide a licence fee revenue to the City in the amount of \$60,697 plus HST for the extended term. There is a further revenue from parking fees in the amount of \$68,040 (inclusive of HST). The City will receive an additional amount of \$17,328 plus HST, if Metrolinx exercise the option for the further 6 months extension. The revenue will be directed to 2024 Council Approved Operating Budget for Parks, Forestry and Recreation under cost centre P12642.                                                                                                                                                                                                                                                                                                                                                                                                                                                                                                                                                                                                                                                                                                                                                                                                                                                                                                                                                                                                                                                                                                                                                                                                                                                                                                                                                                                                                                                                                                                                                                                                                |                           |                                                   |  |  |  |
|                     | The Chief Financial Officer and Treasure                                                                                                                                                                                                                                                                                                                                                                                                                                                                                                                                                                                                                                                                                                                                                                                                                                                                                                                                                                                                                                                                                                                                                                                                                                                                                                                                                                                                                                                                                                                                                                                                                                                                                                                                                                                                                                                                                                                                                                                                                                                                                       | er has reviewed this DAF  | and agrees with the financial impact information. |  |  |  |
| Comments            | by the Licensed Area for a five-year term 58 (the "Original Licence").                                                                                                                                                                                                                                                                                                                                                                                                                                                                                                                                                                                                                                                                                                                                                                                                                                                                                                                                                                                                                                                                                                                                                                                                                                                                                                                                                                                                                                                                                                                                                                                                                                                                                                                                                                                                                                                                                                                                                                                                                                                         |                           |                                                   |  |  |  |
|                     | The Original Licence was amended by an agreement made August 19, 2016, to amend the licence feed Licence was further amended by an agreement made August 2, 2017, to include an additional licenses authorized by DAF No. 2017-215. The Original Licence was further extended by the agreement made 2022, and authorized by DAF No. 2022-079 for one (1) year term from July 29, 2021, to July 28, 2022. Licence and the amending and extending agreements are hereafter referred to collectively as the "Licence and the amending and extending agreements are hereafter referred to collectively as the "Licence and the amending and extending agreements are hereafter referred to collectively as the "Licence and the amending and extending agreements are hereafter referred to collectively as the "Licence and the amending and extending agreements are hereafter referred to collectively as the "Licence and the amending and extending agreements are hereafter referred to collectively as the "Licence and the amending and extending agreements are hereafter referred to collectively as the "Licence and the amending and extending agreements are hereafter referred to collectively as the "Licence and the amending agreements are hereafter referred to collectively as the "Licence and the amending and extending agreements are hereafter referred to collectively as the "Licence and the amending agreement and the amendi |                           |                                                   |  |  |  |
|                     | Construction on the Project is still ongoing, and Metrolinx has continued to occupy the Licensed Area. Metrolinx has requested a licence extension until April 30, 2024. Parks, Forestry and Recreation has no objection to the extension.                                                                                                                                                                                                                                                                                                                                                                                                                                                                                                                                                                                                                                                                                                                                                                                                                                                                                                                                                                                                                                                                                                                                                                                                                                                                                                                                                                                                                                                                                                                                                                                                                                                                                                                                                                                                                                                                                     |                           |                                                   |  |  |  |
|                     | The proposed licence fee and other major terms and conditions of the Licence Extension Agreement are considered to be fair, reasonable and reflective of market rates.                                                                                                                                                                                                                                                                                                                                                                                                                                                                                                                                                                                                                                                                                                                                                                                                                                                                                                                                                                                                                                                                                                                                                                                                                                                                                                                                                                                                                                                                                                                                                                                                                                                                                                                                                                                                                                                                                                                                                         |                           |                                                   |  |  |  |
| Terms               | All terms and conditions of the Licence will remain unchanged, except for:  Term: One (1) year, nine (9) months, and two (2) days from July 29, 2022 to April 30, 2024.  Licence fee: \$60,697 plus HST for the extended term.                                                                                                                                                                                                                                                                                                                                                                                                                                                                                                                                                                                                                                                                                                                                                                                                                                                                                                                                                                                                                                                                                                                                                                                                                                                                                                                                                                                                                                                                                                                                                                                                                                                                                                                                                                                                                                                                                                 |                           |                                                   |  |  |  |
|                     | Option to extend: One option for six (6) months with thirty (30) days written notice for a fee of \$17,328 plus HST  Parking spaces: The use of parking spaces has been terminated as of July 29, 2023. Parking fees for the period from July 29, 2022, to July 28, 2023, is charged at \$162 per space per month for thirty-five (35) spots.                                                                                                                                                                                                                                                                                                                                                                                                                                                                                                                                                                                                                                                                                                                                                                                                                                                                                                                                                                                                                                                                                                                                                                                                                                                                                                                                                                                                                                                                                                                                                                                                                                                                                                                                                                                  |                           |                                                   |  |  |  |
|                     |                                                                                                                                                                                                                                                                                                                                                                                                                                                                                                                                                                                                                                                                                                                                                                                                                                                                                                                                                                                                                                                                                                                                                                                                                                                                                                                                                                                                                                                                                                                                                                                                                                                                                                                                                                                                                                                                                                                                                                                                                                                                                                                                |                           |                                                   |  |  |  |
| Property Details    | Ward:                                                                                                                                                                                                                                                                                                                                                                                                                                                                                                                                                                                                                                                                                                                                                                                                                                                                                                                                                                                                                                                                                                                                                                                                                                                                                                                                                                                                                                                                                                                                                                                                                                                                                                                                                                                                                                                                                                                                                                                                                                                                                                                          | 8 – Eglinton-Lawrence     |                                                   |  |  |  |
|                     |                                                                                                                                                                                                                                                                                                                                                                                                                                                                                                                                                                                                                                                                                                                                                                                                                                                                                                                                                                                                                                                                                                                                                                                                                                                                                                                                                                                                                                                                                                                                                                                                                                                                                                                                                                                                                                                                                                                                                                                                                                                                                                                                | Part of 1904-11-4-540-09  | 300                                               |  |  |  |
|                     | Approximate Size:                                                                                                                                                                                                                                                                                                                                                                                                                                                                                                                                                                                                                                                                                                                                                                                                                                                                                                                                                                                                                                                                                                                                                                                                                                                                                                                                                                                                                                                                                                                                                                                                                                                                                                                                                                                                                                                                                                                                                                                                                                                                                                              | Irregular in shape        |                                                   |  |  |  |
|                     | Approximate Area:                                                                                                                                                                                                                                                                                                                                                                                                                                                                                                                                                                                                                                                                                                                                                                                                                                                                                                                                                                                                                                                                                                                                                                                                                                                                                                                                                                                                                                                                                                                                                                                                                                                                                                                                                                                                                                                                                                                                                                                                                                                                                                              | 2,354.4 m2 ± (25,342.5 ft | 2 ±)                                              |  |  |  |
|                     | Other Information:                                                                                                                                                                                                                                                                                                                                                                                                                                                                                                                                                                                                                                                                                                                                                                                                                                                                                                                                                                                                                                                                                                                                                                                                                                                                                                                                                                                                                                                                                                                                                                                                                                                                                                                                                                                                                                                                                                                                                                                                                                                                                                             |                           |                                                   |  |  |  |

### **APPENDIX "B"**

### Licensed Area