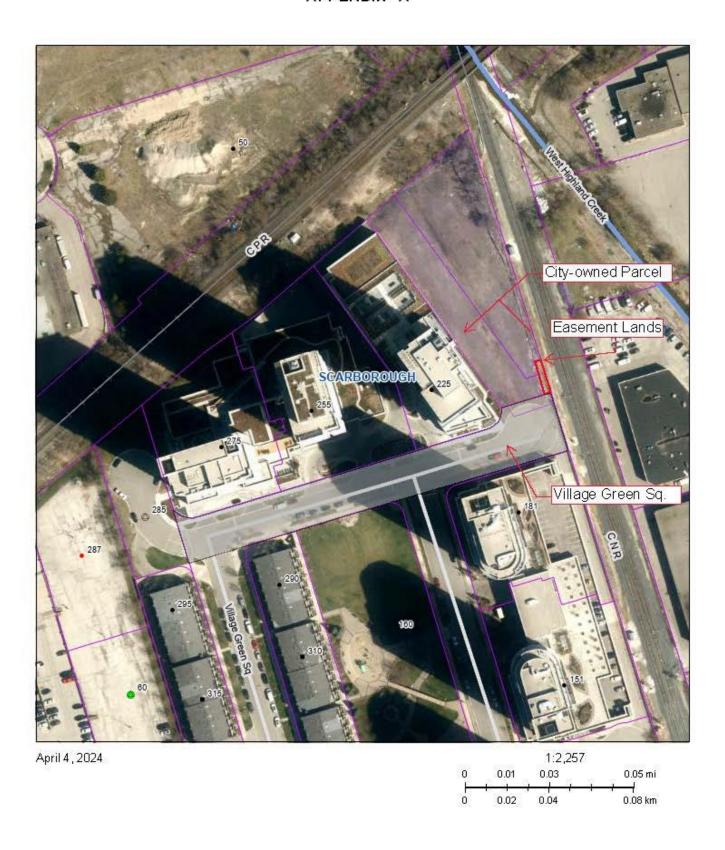

## DELEGATED APPROVAL FORM DECLARE SURPLUS

**TRACKING NO.: 2024-083** 

| Approved           | d pursuant to the Delegated Authority contain                                                                                                                                                                                                                                                                                                                                                                                                                                                                                                                                                                                                                                                                                                                                                     | ined in Article 1 of City of Toronto Mun                                      | icipal Code Chapter 213, Real Property                                                                                            |  |  |  |  |  |  |  |
|--------------------|---------------------------------------------------------------------------------------------------------------------------------------------------------------------------------------------------------------------------------------------------------------------------------------------------------------------------------------------------------------------------------------------------------------------------------------------------------------------------------------------------------------------------------------------------------------------------------------------------------------------------------------------------------------------------------------------------------------------------------------------------------------------------------------------------|-------------------------------------------------------------------------------|-----------------------------------------------------------------------------------------------------------------------------------|--|--|--|--|--|--|--|
| Prepared By:       | Miles Argue                                                                                                                                                                                                                                                                                                                                                                                                                                                                                                                                                                                                                                                                                                                                                                                       | Division:                                                                     | Corporate Real Estate Management                                                                                                  |  |  |  |  |  |  |  |
| Date Prepared:     | March 27, 2024                                                                                                                                                                                                                                                                                                                                                                                                                                                                                                                                                                                                                                                                                                                                                                                    | Phone No.:                                                                    | 416-397-7522                                                                                                                      |  |  |  |  |  |  |  |
| Purpose:           | east of 255 Village Green Square                                                                                                                                                                                                                                                                                                                                                                                                                                                                                                                                                                                                                                                                                                                                                                  | , with the intended manner of disportion, operation and maintenance           | ) in part of a City-owned parcel of land lying osal to be by way of an easement to of a station box providing natural gas service |  |  |  |  |  |  |  |
| Property:          | A permanent easement interest over the land lying east of at 255 Village Green Square, being part of Block 9, Plan 66M2460, more particularly described as Parts 1-2 on Plan 66R-32335 (the "Easement Lands").                                                                                                                                                                                                                                                                                                                                                                                                                                                                                                                                                                                    |                                                                               |                                                                                                                                   |  |  |  |  |  |  |  |
| Actions:           | The Easement Lands be declared surplus, with the intended manner of disposal to be by way of an easement to Enbridge Gas Inc.                                                                                                                                                                                                                                                                                                                                                                                                                                                                                                                                                                                                                                                                     |                                                                               |                                                                                                                                   |  |  |  |  |  |  |  |
| l                  | 2. An exemption be granted from the                                                                                                                                                                                                                                                                                                                                                                                                                                                                                                                                                                                                                                                                                                                                                               | 2. An exemption be granted from the requirement to give notice to the public. |                                                                                                                                   |  |  |  |  |  |  |  |
|                    | 3. All steps necessary to comply with the City's real estate disposal process, as set out in Chapter 213 of the City of Toronto Municipal Code, be taken.                                                                                                                                                                                                                                                                                                                                                                                                                                                                                                                                                                                                                                         |                                                                               |                                                                                                                                   |  |  |  |  |  |  |  |
| Financial Impact:  | There are no financial implications res<br>The Chief Financial Officer and Treas                                                                                                                                                                                                                                                                                                                                                                                                                                                                                                                                                                                                                                                                                                                  |                                                                               | grees with the financial impact information.                                                                                      |  |  |  |  |  |  |  |
| Background:        | Property was not acquired through ex                                                                                                                                                                                                                                                                                                                                                                                                                                                                                                                                                                                                                                                                                                                                                              | propriation proceedings.                                                      |                                                                                                                                   |  |  |  |  |  |  |  |
| Comments:          | The City is the owner of Block 9 on Plan 66M2460 (the "City-owned Parcel"). Enbridge Gas Inc. approached the City to seek a permanent easement over part of the City-owned Parcel, being the Easement Lands., for the construction of a station box providing natural gas service to the abutting Metrolinx rail corridor.  A circulation to the City's Divisions and Agencies was undertaken to ascertain whether there is any municipal interest in retaining the Property. The lands were identified as of interest to the Toronto Transit Commission for the construction of a bus turn-around loop. Enbridge acknowledges that no permission to park will be permitted. that interferes with TTC operations. No other municipal interest was expressed. Staff of the Housing Secretariat has |                                                                               |                                                                                                                                   |  |  |  |  |  |  |  |
|                    | determined that there is no interest in the Property for affordable housing.  Accordingly, it is appropriate that the Property be declared surplus. The Technical Review Committee has reviewed this matter and concurs.                                                                                                                                                                                                                                                                                                                                                                                                                                                                                                                                                                          |                                                                               |                                                                                                                                   |  |  |  |  |  |  |  |
| Property Details:  |                                                                                                                                                                                                                                                                                                                                                                                                                                                                                                                                                                                                                                                                                                                                                                                                   |                                                                               |                                                                                                                                   |  |  |  |  |  |  |  |
| i Toperty Details. | Ward:                                                                                                                                                                                                                                                                                                                                                                                                                                                                                                                                                                                                                                                                                                                                                                                             | 22 – Scarborough-Agincourt                                                    |                                                                                                                                   |  |  |  |  |  |  |  |
|                    | Assessment Roll No.:                                                                                                                                                                                                                                                                                                                                                                                                                                                                                                                                                                                                                                                                                                                                                                              |                                                                               |                                                                                                                                   |  |  |  |  |  |  |  |
|                    | Approximate Size:                                                                                                                                                                                                                                                                                                                                                                                                                                                                                                                                                                                                                                                                                                                                                                                 |                                                                               |                                                                                                                                   |  |  |  |  |  |  |  |
|                    | Approximate Area:                                                                                                                                                                                                                                                                                                                                                                                                                                                                                                                                                                                                                                                                                                                                                                                 | 48.3 m <sup>2</sup> ± (520 ft <sup>2</sup> ±)                                 |                                                                                                                                   |  |  |  |  |  |  |  |
|                    | Other Information:                                                                                                                                                                                                                                                                                                                                                                                                                                                                                                                                                                                                                                                                                                                                                                                |                                                                               |                                                                                                                                   |  |  |  |  |  |  |  |
|                    | Yes x No Lands are locate Official Plan.                                                                                                                                                                                                                                                                                                                                                                                                                                                                                                                                                                                                                                                                                                                                                          | d within the Green Space System                                               | or the Parks & Open Space Areas of the                                                                                            |  |  |  |  |  |  |  |