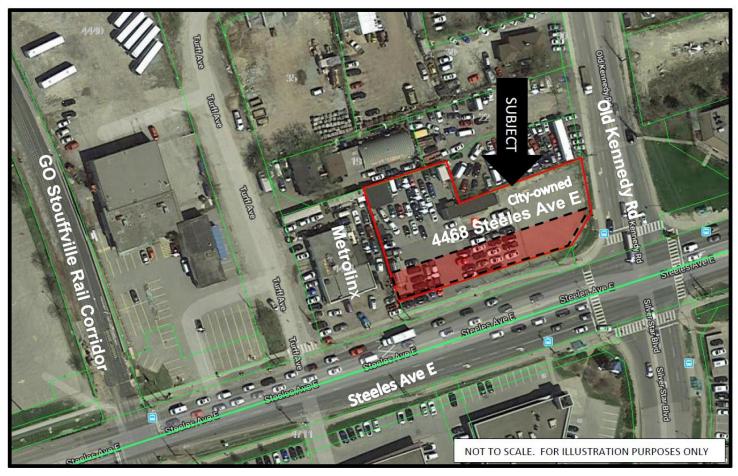

## DELEGATED APPROVAL FORM DEPUTY CITY MANAGER, CORPORATE SERVICES EXECUTIVE DIRECTOR, CORPORATE REAL ESTATE MANAGEMENT

TRACKING NO.: 2024-098

| Approved pursuant to the Delegated Authority contained in Article 2 of City of Toronto Municipal Code Chapter 213, Real Property |                                                                                                                                                                                                                                                                                                                                                                                                                                                                                                                                                                                                                                                                                                                                                                                                                                                                                                                                                                                                                                                                                                                                             |                                                 |                                  |  |  |  |  |  |  |  |
|----------------------------------------------------------------------------------------------------------------------------------|---------------------------------------------------------------------------------------------------------------------------------------------------------------------------------------------------------------------------------------------------------------------------------------------------------------------------------------------------------------------------------------------------------------------------------------------------------------------------------------------------------------------------------------------------------------------------------------------------------------------------------------------------------------------------------------------------------------------------------------------------------------------------------------------------------------------------------------------------------------------------------------------------------------------------------------------------------------------------------------------------------------------------------------------------------------------------------------------------------------------------------------------|-------------------------------------------------|----------------------------------|--|--|--|--|--|--|--|
| Prepared By:                                                                                                                     | Irina Fofanova                                                                                                                                                                                                                                                                                                                                                                                                                                                                                                                                                                                                                                                                                                                                                                                                                                                                                                                                                                                                                                                                                                                              | Division:                                       | Corporate Real Estate Management |  |  |  |  |  |  |  |
| Date Prepared:                                                                                                                   | April 26, 2024                                                                                                                                                                                                                                                                                                                                                                                                                                                                                                                                                                                                                                                                                                                                                                                                                                                                                                                                                                                                                                                                                                                              | Phone No.:                                      | (416) 397-0806                   |  |  |  |  |  |  |  |
| Purpose<br>Property                                                                                                              | To obtain authority to grant permanent easements over portions of the property described below to The Corporation of the City of Markham ("Markham"), Bell Canada ("Bell"), Enbridge Gas Inc. ("Enbridge") and Alectra Utilities Corporation ("Alectra") (collectively, the "Transferees") for the purposes of public utility and sanitary/sewer infrastructures.  Portions of the property municipally known as 4468 Steeles Avenue East, Markham, Ontario, being part of PIN No. 2953-0008 (LT), legally described as Pt Lt 1 Pl 2687 Markham; Pt Lt 2 Pl 2687 Markham; Pt Lt 3PL 2687 Markham Pts 1 & 2 Exprop Pl R359473 except Pt 2 65R7115; Markham and shown on the Location Map in Appendix 'A" (Property"), particularly, a surface and subsurface non-exclusive easement over portions of the Property designated as Parts 1, 2 and 3 on Reference Plan 65R-39951 to Markham, Bell, Enbridge and Alectra, and an exclusive permanent subsurface easement in gross over a portion of the Property designated as Part 4 on 65R-39951 to Markham as shown on Reference Plan 65R-39951 in Appendix "B"(collectively the "Easements"). |                                                 |                                  |  |  |  |  |  |  |  |
| Actions                                                                                                                          | 1. Authority be granted to enter into agreements with the Transferees (the "Agreements") for the grant of the Easements to the Transferees, for the sums indicated below, substantially on the major terms and conditions set out below, and including such and other terms as deemed appropriate by the approving authority herein, and in a form satisfactory to the City Solicitor.                                                                                                                                                                                                                                                                                                                                                                                                                                                                                                                                                                                                                                                                                                                                                      |                                                 |                                  |  |  |  |  |  |  |  |
| Financial Impact                                                                                                                 | Revenue in the amount of \$1,100,000 exclusive of HST is anticipated from the granting of the permanent easements and will be directed to Land Acquisition Reserve Fund (XR1012).                                                                                                                                                                                                                                                                                                                                                                                                                                                                                                                                                                                                                                                                                                                                                                                                                                                                                                                                                           |                                                 |                                  |  |  |  |  |  |  |  |
|                                                                                                                                  | The Chief Financial Officer and Treasurer has reviewed this DAF and agrees with the financial impact information.                                                                                                                                                                                                                                                                                                                                                                                                                                                                                                                                                                                                                                                                                                                                                                                                                                                                                                                                                                                                                           |                                                 |                                  |  |  |  |  |  |  |  |
| Comments                                                                                                                         | The Property was expropriated by the former Metro Toronto in 1984, for the purposes of widening Steeles Avenue West and construction of a grade separation at the train tracks (now Stouffville GO Rail Corridor).                                                                                                                                                                                                                                                                                                                                                                                                                                                                                                                                                                                                                                                                                                                                                                                                                                                                                                                          |                                                 |                                  |  |  |  |  |  |  |  |
|                                                                                                                                  | Due to the grade separation work completed by Metrolinx as part of its GO Expansion Transit Project, public utilities have been relocated within the Property by Metrolinx. Permanent easements are required for Enbridge, Bell, Alectra, and Markham (sanitary/sewer) to maintain the relocated utility and sanitary/sewer infrastructures.                                                                                                                                                                                                                                                                                                                                                                                                                                                                                                                                                                                                                                                                                                                                                                                                |                                                 |                                  |  |  |  |  |  |  |  |
|                                                                                                                                  | As per Chapter 213-1.10 of Toronto Municipal Code, Transit Projects are exempted from Article 1 of the same Chapter requiring declaration of surplus for disposal of lands (permanent easement is considered a disposal).                                                                                                                                                                                                                                                                                                                                                                                                                                                                                                                                                                                                                                                                                                                                                                                                                                                                                                                   |                                                 |                                  |  |  |  |  |  |  |  |
|                                                                                                                                  | The terms and conditions of the Agreements are considered fair, reasonable and reflective of market values, substantially on the terms and conditions set out below.                                                                                                                                                                                                                                                                                                                                                                                                                                                                                                                                                                                                                                                                                                                                                                                                                                                                                                                                                                        |                                                 |                                  |  |  |  |  |  |  |  |
| Terms                                                                                                                            | Total Easements Sale Price: \$1,100,000 plus HST as follows: City of Markham: \$687,500 plus HST Alectra Utilities Corp.: \$137,500 plus HST Bell Canada: \$137,500 plus HST Enbridge Gas Inc.: \$137,500 plus HST                                                                                                                                                                                                                                                                                                                                                                                                                                                                                                                                                                                                                                                                                                                                                                                                                                                                                                                          |                                                 |                                  |  |  |  |  |  |  |  |
|                                                                                                                                  | Due Diligence Date: N/A                                                                                                                                                                                                                                                                                                                                                                                                                                                                                                                                                                                                                                                                                                                                                                                                                                                                                                                                                                                                                                                                                                                     |                                                 |                                  |  |  |  |  |  |  |  |
|                                                                                                                                  | Closing Date: To be fixed by Metrolinx, as coordinated by the City, upon 30 days' written notice to the Transferees.                                                                                                                                                                                                                                                                                                                                                                                                                                                                                                                                                                                                                                                                                                                                                                                                                                                                                                                                                                                                                        |                                                 |                                  |  |  |  |  |  |  |  |
| Property Details                                                                                                                 | Ward:                                                                                                                                                                                                                                                                                                                                                                                                                                                                                                                                                                                                                                                                                                                                                                                                                                                                                                                                                                                                                                                                                                                                       | 0 – Outside City                                |                                  |  |  |  |  |  |  |  |
|                                                                                                                                  | Assessment Roll No.:                                                                                                                                                                                                                                                                                                                                                                                                                                                                                                                                                                                                                                                                                                                                                                                                                                                                                                                                                                                                                                                                                                                        |                                                 |                                  |  |  |  |  |  |  |  |
|                                                                                                                                  | Approximate Area:                                                                                                                                                                                                                                                                                                                                                                                                                                                                                                                                                                                                                                                                                                                                                                                                                                                                                                                                                                                                                                                                                                                           | 613.4 m <sup>2</sup> ± (6,602.6 ft <sup>2</sup> | ±)                               |  |  |  |  |  |  |  |
|                                                                                                                                  | Other Information:                                                                                                                                                                                                                                                                                                                                                                                                                                                                                                                                                                                                                                                                                                                                                                                                                                                                                                                                                                                                                                                                                                                          |                                                 |                                  |  |  |  |  |  |  |  |
|                                                                                                                                  |                                                                                                                                                                                                                                                                                                                                                                                                                                                                                                                                                                                                                                                                                                                                                                                                                                                                                                                                                                                                                                                                                                                                             |                                                 |                                  |  |  |  |  |  |  |  |