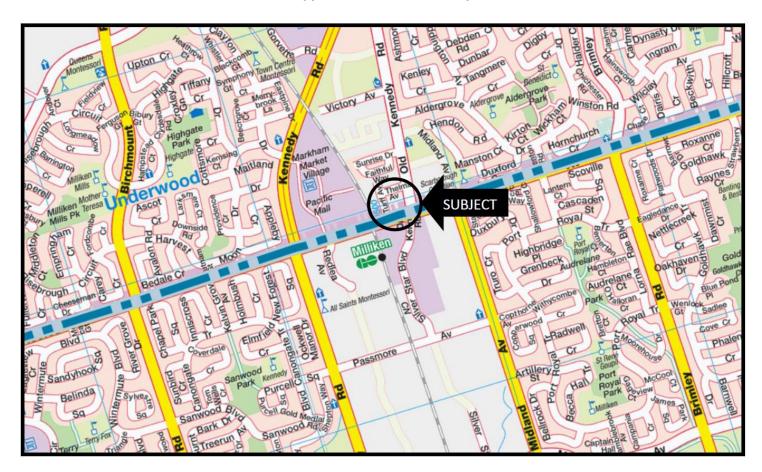

## DELEGATED APPROVAL FORM DEPUTY CITY MANAGER, CORPORATE SERVICES EXECUTIVE DIRECTOR, CORPORATE REAL ESTATE MANAGEMENT

TRACKING NO.: 2024-098

| Approved pursuant to the Delegated Authority contained in Article 2 of City of Toronto Municipal Code Chapter 213, Real Property |                                                                                                                                                                                                                                                                                                                                                                                                                                                                                                                                                                                                                                                                                                                                                                                                                                                                                                                                                                                                                                                                                                                                             |                                                 |                                  |  |  |  |  |  |  |  |
|----------------------------------------------------------------------------------------------------------------------------------|---------------------------------------------------------------------------------------------------------------------------------------------------------------------------------------------------------------------------------------------------------------------------------------------------------------------------------------------------------------------------------------------------------------------------------------------------------------------------------------------------------------------------------------------------------------------------------------------------------------------------------------------------------------------------------------------------------------------------------------------------------------------------------------------------------------------------------------------------------------------------------------------------------------------------------------------------------------------------------------------------------------------------------------------------------------------------------------------------------------------------------------------|-------------------------------------------------|----------------------------------|--|--|--|--|--|--|--|
| Prepared By:                                                                                                                     | Irina Fofanova                                                                                                                                                                                                                                                                                                                                                                                                                                                                                                                                                                                                                                                                                                                                                                                                                                                                                                                                                                                                                                                                                                                              | Division:                                       | Corporate Real Estate Management |  |  |  |  |  |  |  |
| Date Prepared:                                                                                                                   | April 26, 2024                                                                                                                                                                                                                                                                                                                                                                                                                                                                                                                                                                                                                                                                                                                                                                                                                                                                                                                                                                                                                                                                                                                              | Phone No.:                                      | (416) 397-0806                   |  |  |  |  |  |  |  |
| Purpose<br>Property                                                                                                              | To obtain authority to grant permanent easements over portions of the property described below to The Corporation of the City of Markham ("Markham"), Bell Canada ("Bell"), Enbridge Gas Inc. ("Enbridge") and Alectra Utilities Corporation ("Alectra") (collectively, the "Transferees") for the purposes of public utility and sanitary/sewer infrastructures.  Portions of the property municipally known as 4468 Steeles Avenue East, Markham, Ontario, being part of PIN No. 2953-0008 (LT), legally described as Pt Lt 1 Pl 2687 Markham; Pt Lt 2 Pl 2687 Markham; Pt Lt 3PL 2687 Markham Pts 1 & 2 Exprop Pl R359473 except Pt 2 65R7115; Markham and shown on the Location Map in Appendix 'A" (Property"), particularly, a surface and subsurface non-exclusive easement over portions of the Property designated as Parts 1, 2 and 3 on Reference Plan 65R-39951 to Markham, Bell, Enbridge and Alectra, and an exclusive permanent subsurface easement in gross over a portion of the Property designated as Part 4 on 65R-39951 to Markham as shown on Reference Plan 65R-39951 in Appendix "B"(collectively the "Easements"). |                                                 |                                  |  |  |  |  |  |  |  |
| Actions                                                                                                                          | 1. Authority be granted to enter into agreements with the Transferees (the "Agreements") for the grant of the Easements to the Transferees, for the sums indicated below, substantially on the major terms and conditions set out below, and including such and other terms as deemed appropriate by the approving authority herein, and in a form satisfactory to the City Solicitor.                                                                                                                                                                                                                                                                                                                                                                                                                                                                                                                                                                                                                                                                                                                                                      |                                                 |                                  |  |  |  |  |  |  |  |
| Financial Impact                                                                                                                 | Revenue in the amount of \$1,100,000 exclusive of HST is anticipated from the granting of the permanent easements and will be directed to Land Acquisition Reserve Fund (XR1012).                                                                                                                                                                                                                                                                                                                                                                                                                                                                                                                                                                                                                                                                                                                                                                                                                                                                                                                                                           |                                                 |                                  |  |  |  |  |  |  |  |
|                                                                                                                                  | The Chief Financial Officer and Treasurer has reviewed this DAF and agrees with the financial impact information.                                                                                                                                                                                                                                                                                                                                                                                                                                                                                                                                                                                                                                                                                                                                                                                                                                                                                                                                                                                                                           |                                                 |                                  |  |  |  |  |  |  |  |
| Comments                                                                                                                         | The Property was expropriated by the former Metro Toronto in 1984, for the purposes of widening Steeles Avenue West and construction of a grade separation at the train tracks (now Stouffville GO Rail Corridor).                                                                                                                                                                                                                                                                                                                                                                                                                                                                                                                                                                                                                                                                                                                                                                                                                                                                                                                          |                                                 |                                  |  |  |  |  |  |  |  |
|                                                                                                                                  | Due to the grade separation work completed by Metrolinx as part of its GO Expansion Transit Project, public utilities have been relocated within the Property by Metrolinx. Permanent easements are required for Enbridge, Bell, Alectra, and Markham (sanitary/sewer) to maintain the relocated utility and sanitary/sewer infrastructures.                                                                                                                                                                                                                                                                                                                                                                                                                                                                                                                                                                                                                                                                                                                                                                                                |                                                 |                                  |  |  |  |  |  |  |  |
|                                                                                                                                  | As per Chapter 213-1.10 of Toronto Municipal Code, Transit Projects are exempted from Article 1 of the same Chapter requiring declaration of surplus for disposal of lands (permanent easement is considered a disposal).                                                                                                                                                                                                                                                                                                                                                                                                                                                                                                                                                                                                                                                                                                                                                                                                                                                                                                                   |                                                 |                                  |  |  |  |  |  |  |  |
|                                                                                                                                  | The terms and conditions of the Agreements are considered fair, reasonable and reflective of market values, substantially on the terms and conditions set out below.                                                                                                                                                                                                                                                                                                                                                                                                                                                                                                                                                                                                                                                                                                                                                                                                                                                                                                                                                                        |                                                 |                                  |  |  |  |  |  |  |  |
| Terms                                                                                                                            | Total Easements Sale Price: \$1,100,000 plus HST as follows: City of Markham: \$687,500 plus HST Alectra Utilities Corp.: \$137,500 plus HST Bell Canada: \$137,500 plus HST Enbridge Gas Inc.: \$137,500 plus HST                                                                                                                                                                                                                                                                                                                                                                                                                                                                                                                                                                                                                                                                                                                                                                                                                                                                                                                          |                                                 |                                  |  |  |  |  |  |  |  |
|                                                                                                                                  | Due Diligence Date: N/A                                                                                                                                                                                                                                                                                                                                                                                                                                                                                                                                                                                                                                                                                                                                                                                                                                                                                                                                                                                                                                                                                                                     |                                                 |                                  |  |  |  |  |  |  |  |
|                                                                                                                                  | Closing Date: To be fixed by Metrolinx, as coordinated by the City, upon 30 days' written notice to the Transferees.                                                                                                                                                                                                                                                                                                                                                                                                                                                                                                                                                                                                                                                                                                                                                                                                                                                                                                                                                                                                                        |                                                 |                                  |  |  |  |  |  |  |  |
| Property Details                                                                                                                 | Ward:                                                                                                                                                                                                                                                                                                                                                                                                                                                                                                                                                                                                                                                                                                                                                                                                                                                                                                                                                                                                                                                                                                                                       | 0 – Outside City                                |                                  |  |  |  |  |  |  |  |
|                                                                                                                                  | Assessment Roll No.:                                                                                                                                                                                                                                                                                                                                                                                                                                                                                                                                                                                                                                                                                                                                                                                                                                                                                                                                                                                                                                                                                                                        |                                                 |                                  |  |  |  |  |  |  |  |
|                                                                                                                                  | Approximate Area:                                                                                                                                                                                                                                                                                                                                                                                                                                                                                                                                                                                                                                                                                                                                                                                                                                                                                                                                                                                                                                                                                                                           | 613.4 m <sup>2</sup> ± (6,602.6 ft <sup>2</sup> | ±)                               |  |  |  |  |  |  |  |
|                                                                                                                                  | Other Information:                                                                                                                                                                                                                                                                                                                                                                                                                                                                                                                                                                                                                                                                                                                                                                                                                                                                                                                                                                                                                                                                                                                          |                                                 |                                  |  |  |  |  |  |  |  |
|                                                                                                                                  |                                                                                                                                                                                                                                                                                                                                                                                                                                                                                                                                                                                                                                                                                                                                                                                                                                                                                                                                                                                                                                                                                                                                             |                                                 |                                  |  |  |  |  |  |  |  |