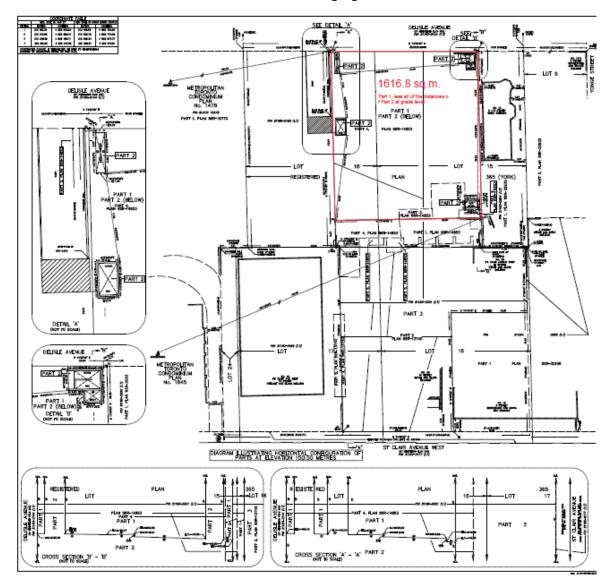

# Appendix "C"

**Construction Staging Area** 

### **Major Terms and Conditions**

Term: 24 months commencing on the date that the City becomes the registered owner of the Property.

**Use:** The Staging Licence permits the Property to be used for the storage of various materials, vehicles and equipment required in connection with the construction of the mixed use condominium project being constructed on the adjacent lands. The Crane Swing Licence permits the encroachment of a construction crane (but not with the counter weight, hoisting load, or any other materials, equipment, or loads) over the that part of the Property shown in red hatched on Appendix "D".