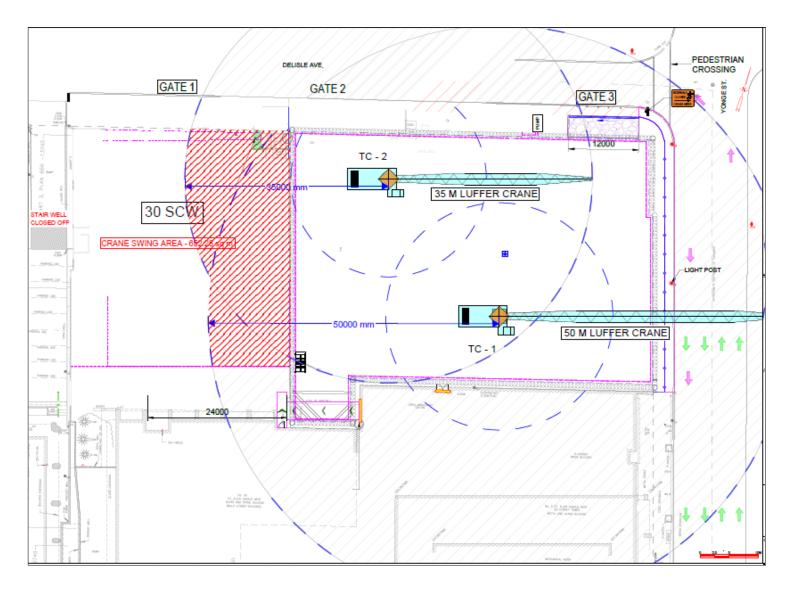

# Appendix "D" Crane Swing Area

### **Major Terms and Conditions**

Term: 24 months commencing on the date that the City becomes the registered owner of the Property.

**Use:** The Staging Licence permits the Property to be used for the storage of various materials, vehicles and equipment required in connection with the construction of the mixed use condominium project being constructed on the adjacent lands. The Crane Swing Licence permits the encroachment of a construction crane (but not with the counter weight, hoisting load, or any other materials, equipment, or loads) over the that part of the Property shown in red hatched on Appendix "D".