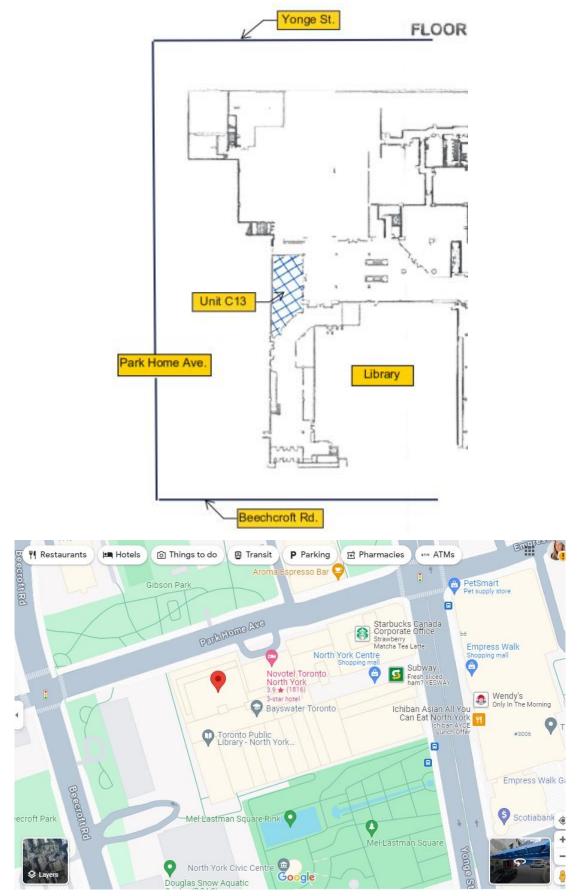

# **DELEGATED APPROVAL FORM** DIRECTOR, REAL ESTATE SERVICES MANAGER, REAL ESTATE SERVICES

1 of 5

|                                       |                                                                                                                                                                                                                                                                                                                                                                                                                                                                                                                                                                                                                                                                                                                                                                                                                                                                                                                                                                                                                                                                                                                                                                                                                                                                                                                                                                                                                                                                                                                                                                                                                                                                                                                                                                                                                                                                                                                                                                         |                                                                                         | oronto Municipal Code Chapter 213, Real Property |  |  |  |
|---------------------------------------|-------------------------------------------------------------------------------------------------------------------------------------------------------------------------------------------------------------------------------------------------------------------------------------------------------------------------------------------------------------------------------------------------------------------------------------------------------------------------------------------------------------------------------------------------------------------------------------------------------------------------------------------------------------------------------------------------------------------------------------------------------------------------------------------------------------------------------------------------------------------------------------------------------------------------------------------------------------------------------------------------------------------------------------------------------------------------------------------------------------------------------------------------------------------------------------------------------------------------------------------------------------------------------------------------------------------------------------------------------------------------------------------------------------------------------------------------------------------------------------------------------------------------------------------------------------------------------------------------------------------------------------------------------------------------------------------------------------------------------------------------------------------------------------------------------------------------------------------------------------------------------------------------------------------------------------------------------------------------|-----------------------------------------------------------------------------------------|--------------------------------------------------|--|--|--|
| Prepared By:                          | Desiree Picchiello                                                                                                                                                                                                                                                                                                                                                                                                                                                                                                                                                                                                                                                                                                                                                                                                                                                                                                                                                                                                                                                                                                                                                                                                                                                                                                                                                                                                                                                                                                                                                                                                                                                                                                                                                                                                                                                                                                                                                      | Division:                                                                               | Corporate Real Estate Management                 |  |  |  |
| Date Prepared:                        | June 6, 2024                                                                                                                                                                                                                                                                                                                                                                                                                                                                                                                                                                                                                                                                                                                                                                                                                                                                                                                                                                                                                                                                                                                                                                                                                                                                                                                                                                                                                                                                                                                                                                                                                                                                                                                                                                                                                                                                                                                                                            | Phone No.:                                                                              | 416-338-5028                                     |  |  |  |
| Purpose                               | To obtain authority to enter into a Lease Extension and Amending Agreement (the " <b>Agreement</b> ") between the City of Toronto (the " <b>Tenant</b> ") and The Canada Life Assurance Company (the " <b>Landlord</b> ") to extend the Lease (defined in the comments section below) with respect to approximately 1,584 square feet of Rentable Area designated as Unit C13 (the " <b>Premises</b> ") in the building municipally known as 5150 Yonge Street, Toronto, Ontario (the " <b>Building</b> ") for a further a period of five (5) years effective as of May 1, 2024.                                                                                                                                                                                                                                                                                                                                                                                                                                                                                                                                                                                                                                                                                                                                                                                                                                                                                                                                                                                                                                                                                                                                                                                                                                                                                                                                                                                        |                                                                                         |                                                  |  |  |  |
| Property                              | Approximately 1,584 square feet of Rentable Area at the property municipally known as 5150 Yonge Street., Toronto<br>On M4P 2W7; being part of the Leasehold PIN 10144-0099 (LT) and as shown on the Leased Premises & Location Map<br>attached in Appendix " <b>B</b> ".                                                                                                                                                                                                                                                                                                                                                                                                                                                                                                                                                                                                                                                                                                                                                                                                                                                                                                                                                                                                                                                                                                                                                                                                                                                                                                                                                                                                                                                                                                                                                                                                                                                                                               |                                                                                         |                                                  |  |  |  |
| Actions                               | <ol> <li>Authority be granted to enter into the Agreement with the Landlord, substantially on the major terms and<br/>conditions as set out in Appendix "A", and including such other terms as deemed appropriate by the approving<br/>authority herein, and in a form satisfactory to the City Solicitor</li> </ol>                                                                                                                                                                                                                                                                                                                                                                                                                                                                                                                                                                                                                                                                                                                                                                                                                                                                                                                                                                                                                                                                                                                                                                                                                                                                                                                                                                                                                                                                                                                                                                                                                                                    |                                                                                         |                                                  |  |  |  |
| Financial Impact                      | The total financial impact for this Agreement during the Extended Term is estimated to be \$95,040.00 plus HST base on an annual Base Rent of Nineteen Thousand and Eight Dollars (\$19,008.00) plus HST for a total extended term of fiv (5) years, plus additional rent.                                                                                                                                                                                                                                                                                                                                                                                                                                                                                                                                                                                                                                                                                                                                                                                                                                                                                                                                                                                                                                                                                                                                                                                                                                                                                                                                                                                                                                                                                                                                                                                                                                                                                              |                                                                                         |                                                  |  |  |  |
|                                       | Base Rent shall be payable from the T                                                                                                                                                                                                                                                                                                                                                                                                                                                                                                                                                                                                                                                                                                                                                                                                                                                                                                                                                                                                                                                                                                                                                                                                                                                                                                                                                                                                                                                                                                                                                                                                                                                                                                                                                                                                                                                                                                                                   | Base Rent shall be payable from the Toronto Public Library ("TPL") Cost Centre LBS1000. |                                                  |  |  |  |
|                                       | The Chief Financial Officer and Treasurer has reviewed this DAF and agrees with the financial impact information.                                                                                                                                                                                                                                                                                                                                                                                                                                                                                                                                                                                                                                                                                                                                                                                                                                                                                                                                                                                                                                                                                                                                                                                                                                                                                                                                                                                                                                                                                                                                                                                                                                                                                                                                                                                                                                                       |                                                                                         |                                                  |  |  |  |
| Comments                              | The Corporation of the City of North York was the registered owner of the fee simple land with a Property Identifier Number of 10144-0066 (LT), the said PIN is now inactive and amalgamated into PIN 10144-0086 (LT). The Corporation of the City of North York granted a ground lease to City Centre Development Corporation – North York made as of December 30, 1997 (" <b>Retail Parcel Lease</b> ") of certain areas within PIN 10144-0066 (LT) (" <b>Retail Parcel Lease</b> ") of certain areas within PIN 10144-0066 (LT) (" <b>Retail Parcel Lease</b> ") of certain areas within PIN 10144-0066 (LT) (" <b>Retail Parcel Leased Premises</b> "). The assets of Corporation of the City of North York and certain other municipalities amalgamated into City of Toronto. By a lease dated March 22, 2019 (the " <b>Lease</b> "), The Great-West Life Assurance Company and London Life Insurance Company (successors to City Centre Development Corporation – North York's leasehold interest in the Retail Parcel Lease, collectively, the " <b>Original Landlord</b> "), as landlord, leased to the City of Toronto, as tenant, the Premises within the Retail Parcel Leased Premises with an original term of 5 years commencing on May 1, 2019 and expiring April 30, 2024 (the " <b>Term</b> ") for TPL's operation of the Premises as a public library and bookstore.<br>By Letters Patent of Amalgamation effective January 1, 2020, the Original Landlord, and other related companies were amalgamated with, and continued as, The Canada Life Assurance Company; and<br>The Landlord and the Tenant have agreed to extend the Term of the Lease for a further period of 5 years effective from May 1, 2024, and continue to be operated by TPL as a public library and bookstore.<br>The proposed rent and other major terms and conditions of the Lease are considered to be fair, reasonable, and reflective of market rates.<br>See Appendix "A" |                                                                                         |                                                  |  |  |  |
| Property Details                      | Ward:                                                                                                                                                                                                                                                                                                                                                                                                                                                                                                                                                                                                                                                                                                                                                                                                                                                                                                                                                                                                                                                                                                                                                                                                                                                                                                                                                                                                                                                                                                                                                                                                                                                                                                                                                                                                                                                                                                                                                                   | 18 – Willowdale                                                                         |                                                  |  |  |  |
| · · · · · · · · · · · · · · · · · · · |                                                                                                                                                                                                                                                                                                                                                                                                                                                                                                                                                                                                                                                                                                                                                                                                                                                                                                                                                                                                                                                                                                                                                                                                                                                                                                                                                                                                                                                                                                                                                                                                                                                                                                                                                                                                                                                                                                                                                                         |                                                                                         |                                                  |  |  |  |
|                                       | Assessment Roll No.:                                                                                                                                                                                                                                                                                                                                                                                                                                                                                                                                                                                                                                                                                                                                                                                                                                                                                                                                                                                                                                                                                                                                                                                                                                                                                                                                                                                                                                                                                                                                                                                                                                                                                                                                                                                                                                                                                                                                                    |                                                                                         |                                                  |  |  |  |
|                                       | Approximate Size:                                                                                                                                                                                                                                                                                                                                                                                                                                                                                                                                                                                                                                                                                                                                                                                                                                                                                                                                                                                                                                                                                                                                                                                                                                                                                                                                                                                                                                                                                                                                                                                                                                                                                                                                                                                                                                                                                                                                                       |                                                                                         |                                                  |  |  |  |
|                                       | Approximate Area:                                                                                                                                                                                                                                                                                                                                                                                                                                                                                                                                                                                                                                                                                                                                                                                                                                                                                                                                                                                                                                                                                                                                                                                                                                                                                                                                                                                                                                                                                                                                                                                                                                                                                                                                                                                                                                                                                                                                                       | 1,584 ft <sup>2</sup> ±                                                                 |                                                  |  |  |  |
|                                       | Other Information:                                                                                                                                                                                                                                                                                                                                                                                                                                                                                                                                                                                                                                                                                                                                                                                                                                                                                                                                                                                                                                                                                                                                                                                                                                                                                                                                                                                                                                                                                                                                                                                                                                                                                                                                                                                                                                                                                                                                                      |                                                                                         |                                                  |  |  |  |

### PREMISES

Approximately 1,584 square feet of Rentable Area designated as Unit C13 (the "**Premises**") in the building municipally known as 5150 Yonge Street, Toronto, Ontario (the "**Building**").

## APPENDIX "B" - LEASED PREMISES & LOCATION MAP