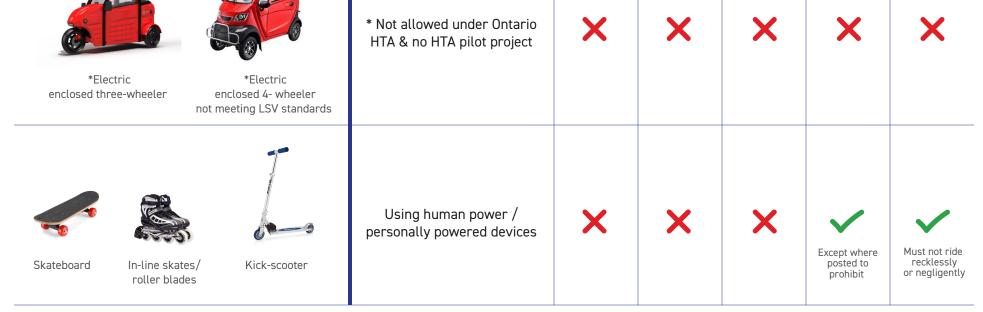

| Where can I ride this micromobility vehicle in Toronto?                                                                                                                                                                                                                                                | Description/<br>Comment                                                                                                                                                                                                    | Road                                                      | Painted<br>Bikeway | Physically<br>Separated<br>Bikeway |                                                                              | Sidewalk                                             |
|--------------------------------------------------------------------------------------------------------------------------------------------------------------------------------------------------------------------------------------------------------------------------------------------------------|----------------------------------------------------------------------------------------------------------------------------------------------------------------------------------------------------------------------------|-----------------------------------------------------------|--------------------|------------------------------------|------------------------------------------------------------------------------|------------------------------------------------------|
|                                                                                                                                                                                                                                                                                                        | Bicycles/tricycles and<br>*electric powered bicycles/<br>tricycles that require some<br>muscular power.                                                                                                                    | ~                                                         | ~                  | ~                                  | (*E-bike weighing<br>less than 40kg<br>& requires<br>some muscular<br>power) | (13 year old or<br>under can cycle<br>on a sidewalk) |
| Rader Mader                                                                                                                                                                                                                                                                                            | Cargo/e cargo bike/tricycle<br>(with a container in back or<br>front) that requires some<br>muscular power.                                                                                                                | ~                                                         | ~                  | ~                                  | ×                                                                            | ×                                                    |
|                                                                                                                                                                                                                                                                                                        | Throttle, electric<br>motor-scooter that requires<br>no pedalling and no muscular<br>power. Max 32km/h speed<br>capability.                                                                                                | ~                                                         | ~                  | ×                                  | ×                                                                            | ×                                                    |
|                                                                                                                                                                                                                                                                                                        | Low-speed vehicle<br>(e mini-car) must meet<br>federal standards, have<br>licence plate, be insured and<br>registered through Service<br>Ontario. Max 40km/h speed<br>capability. Requires driver's<br>licence to operate. | Only on roads<br>with maximum<br>speed limit<br>of 50km/h | ×                  | ×                                  | ×                                                                            | ×                                                    |
| Moped (motor scooter)                                                                                                                                                                                                                                                                                  | Capable of speeds greater<br>than 32km/h.                                                                                                                                                                                  | ~                                                         | ×                  | ×                                  | ×                                                                            | ×                                                    |
| Image: Non-StructureImage: Non-StructureImage: Non-StructureImage: Non-StructureElectric<br>kick-scooter*Electric<br>skateboard*Electric<br>kick-scooter<br>with a seatImage: Non-Structure<br>with a seatImage: Non-Structure<br>with a seat*Electric<br>unicycle*Electric<br>one-wheel or hoverboard | * Not allowed under Ontario<br>HTA & no HTA pilot project                                                                                                                                                                  | X                                                         | ×                  | ×                                  | X                                                                            | X                                                    |
|                                                                                                                                                                                                                                                                                                        |                                                                                                                                                                                                                            |                                                           |                    |                                    |                                                                              |                                                      |