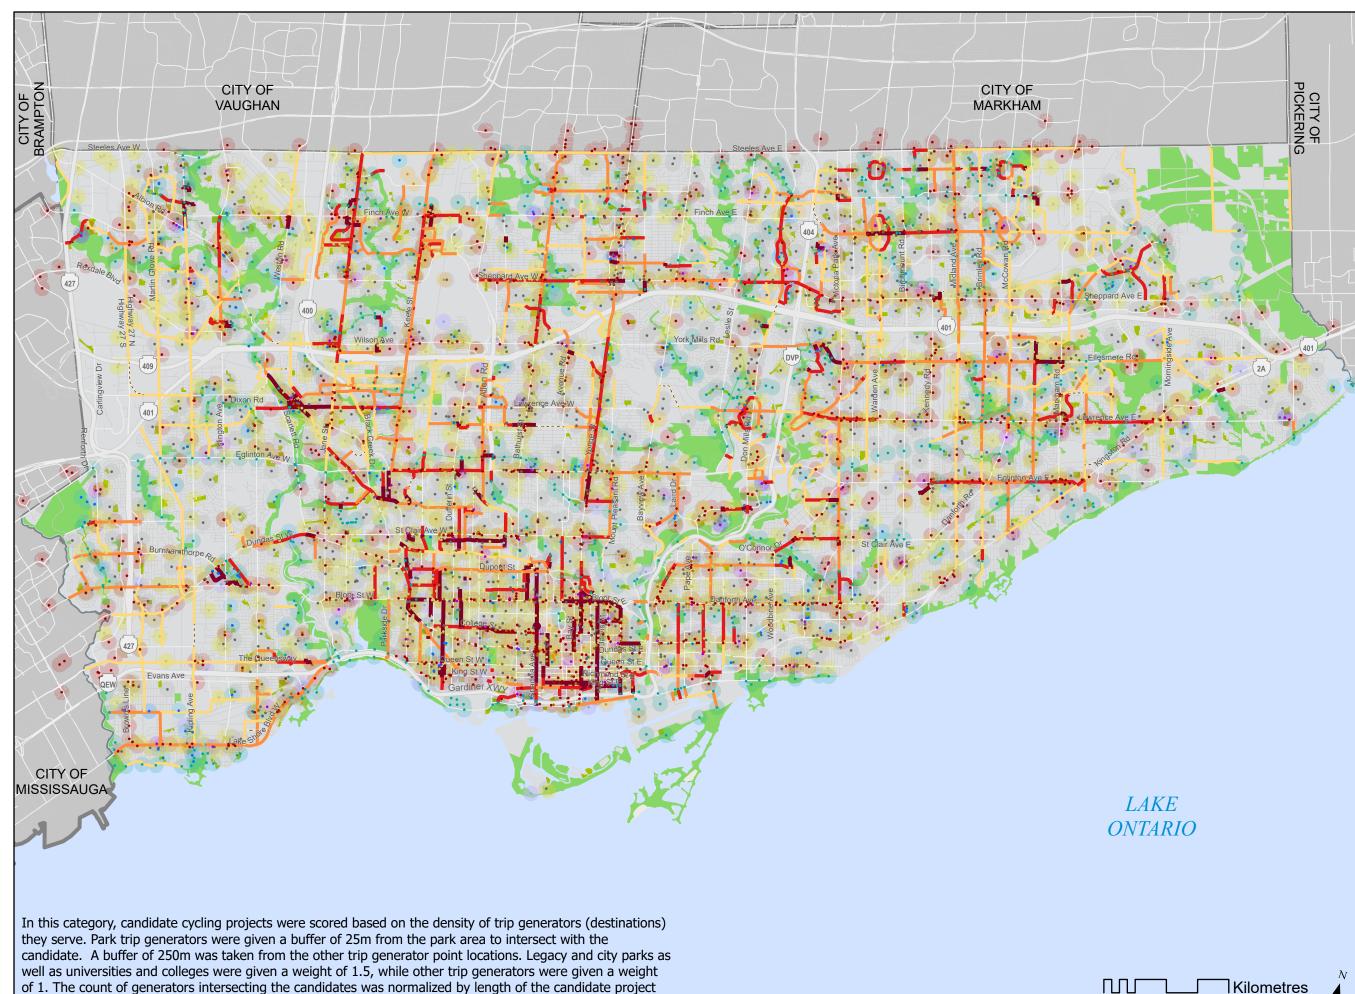

and the totals for each candidate were put into even quantiles.

0 1 2 3 4

**Trip Generators** 

### Score

- 4 points
- 3 points
- 2 points
- 1 points
- ---- 0 points
- College or University 250m buffer
- School 250m buffer
- Pharmacy 250m buffer
- Library 250m buffer
- Community Space Tenancy - 250m buffer
- Community Centre 250m buffer •
- Place of Worship 250m buffer
- Grocery Store 250m buffer
- Trail Entrance 250m buffer
- Legacy (8 ha+) or City (5-8 ha) Park
- Large (3-5 ha) or Medium (1.5-3ha) Park