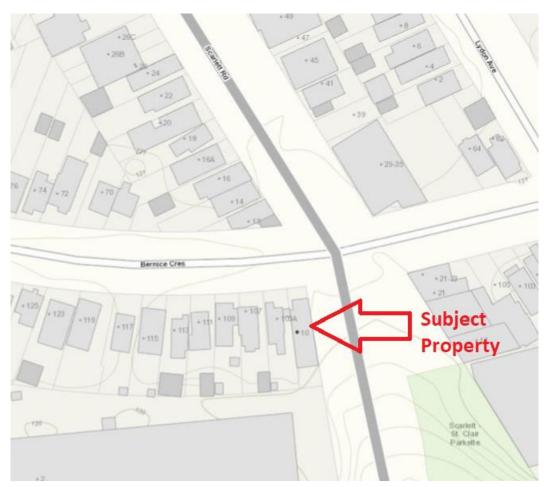

ntact Name:                                                                                                 | Jessica Amey                        |               |                         |  |  |  |  |

| DAF Tracking No.: 2024-121     |                                                      | Date          | Signature                        |
|--------------------------------|------------------------------------------------------|---------------|----------------------------------|
| X Recommended by: Approved by: | Manager, Real Estate Services Vinette Prescott-Brown | June 13, 2024 | Signed by Vinette Prescott-Brown |
| X Approved by:                 | Director, Real Estate Services<br>Alison Folosea     | June 21, 2024 | Signed by Alison Folosea         |

## Appendix "A" - Location Map





## Appendix "B" - Expropriation Plan AT6190239