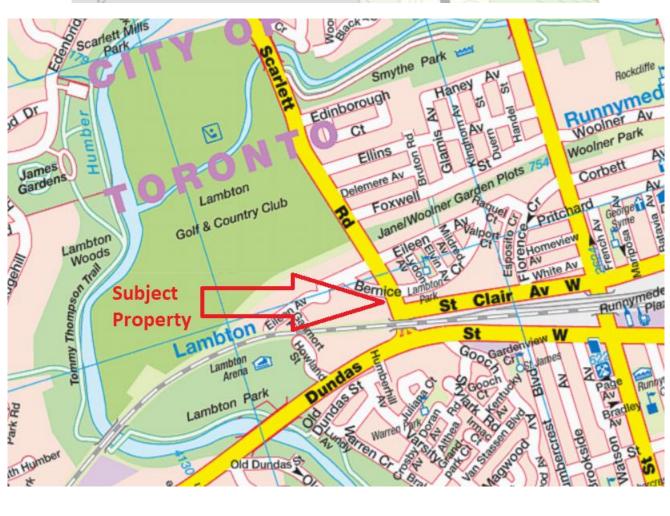

act Name:                                                                                                 | Jessica Amey                        |               |                         |  |  |  |  |

| DAF Tracking No.: 2024-121     |                                                      | Date          | Signature                        |
|--------------------------------|------------------------------------------------------|---------------|----------------------------------|
| X Recommended by: Approved by: | Manager, Real Estate Services Vinette Prescott-Brown | June 13, 2024 | Signed by Vinette Prescott-Brown |
| X Approved by:                 | Director, Real Estate Services<br>Alison Folosea     | June 21, 2024 | Signed by Alison Folosea         |

## Appendix "A" - Location Map





## Appendix "B" - Expropriation Plan AT6190239