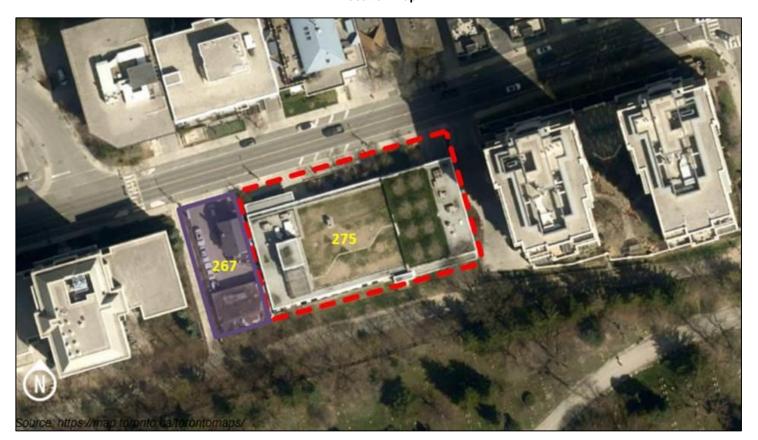

## DELEGATED APPROVAL FORM DECLARE SURPLUS

| Approved          | Approved pursuant to the Delegated Authority contained in Article 1 of City of Toronto Municipal Code Chapter 213, Real Property                                                                                                                                                                                                                                                                                                                                                                                                                                                                                                                                                                                                                                                                                                                                                                                                                                                                                                                                                                                                                                                                                                                                                                                                                                                                                                                                                                                                                                                                                                                                                                                                                                                                                                                                                                                                                                                                                                                                                                                            |                                                                                                                                                        |                                                                                                                                                                                                                                                                                            |  |  |
|-------------------|-----------------------------------------------------------------------------------------------------------------------------------------------------------------------------------------------------------------------------------------------------------------------------------------------------------------------------------------------------------------------------------------------------------------------------------------------------------------------------------------------------------------------------------------------------------------------------------------------------------------------------------------------------------------------------------------------------------------------------------------------------------------------------------------------------------------------------------------------------------------------------------------------------------------------------------------------------------------------------------------------------------------------------------------------------------------------------------------------------------------------------------------------------------------------------------------------------------------------------------------------------------------------------------------------------------------------------------------------------------------------------------------------------------------------------------------------------------------------------------------------------------------------------------------------------------------------------------------------------------------------------------------------------------------------------------------------------------------------------------------------------------------------------------------------------------------------------------------------------------------------------------------------------------------------------------------------------------------------------------------------------------------------------------------------------------------------------------------------------------------------------|--------------------------------------------------------------------------------------------------------------------------------------------------------|--------------------------------------------------------------------------------------------------------------------------------------------------------------------------------------------------------------------------------------------------------------------------------------------|--|--|
| Prepared By:      | Eric Allen                                                                                                                                                                                                                                                                                                                                                                                                                                                                                                                                                                                                                                                                                                                                                                                                                                                                                                                                                                                                                                                                                                                                                                                                                                                                                                                                                                                                                                                                                                                                                                                                                                                                                                                                                                                                                                                                                                                                                                                                                                                                                                                  | Division:                                                                                                                                              | Corporate Real Estate Management                                                                                                                                                                                                                                                           |  |  |
| Date Prepared:    | 30-MAY-2024                                                                                                                                                                                                                                                                                                                                                                                                                                                                                                                                                                                                                                                                                                                                                                                                                                                                                                                                                                                                                                                                                                                                                                                                                                                                                                                                                                                                                                                                                                                                                                                                                                                                                                                                                                                                                                                                                                                                                                                                                                                                                                                 | Phone No.:                                                                                                                                             | 416-392-1852                                                                                                                                                                                                                                                                               |  |  |
| Purpose:          | 1. To declare surplus the City-owned parcel of land located at 275 Merton Street and, if acquired by the City of Toronto (the "City"), 267 Merton Street, for the purpose of the invitation of an offer of a 99-year lease of the lands, for nominal consideration, from the parent company of the owner of 267 Merton Steet for the purpose of constructing purpose-built rental housing with affordable rental housing units.                                                                                                                                                                                                                                                                                                                                                                                                                                                                                                                                                                                                                                                                                                                                                                                                                                                                                                                                                                                                                                                                                                                                                                                                                                                                                                                                                                                                                                                                                                                                                                                                                                                                                             |                                                                                                                                                        |                                                                                                                                                                                                                                                                                            |  |  |
| Property:         | (1) The City-owned lands known as 275 Merton Street, and legally described as PCL 152-1 SEC M5; PT LT 152 S/S MERTON ST PL M5 TORONTO FIRSTLY: COMM AT THE N ELY ANGLE OF THE SAID LT; THENCE WLY ALONG THE NLY LIMIT OF THE SAID LT, 50 FT; THENCE SLY, PARALLEL, TO THE ELY LIMIT OF SAID LT, 118 FT, MORE OR LESS, TO A POINT, DISTANT 59 FT, MEASURED NLY FROM THE SLY LIMIT OF THE SAID LT; THENCE ELY, PARALLEL, TO THE SLY LIMIT OF THE SAID LT, 50 FT, MORE OR LESS, TO THE ELY LIMIT OF THE SAID LT; THENCE ELY, PARALLEL, TO THE SLY LIMIT OF THE SAID LT, 50 FT, MORE OR LESS, TO THE ELY LIMIT OF THE SAID LT; THENCE NLY ALONG THE ELY LIMIT OF THE SAID LT, 50 FT, MORE OR LESS, TO THE ELY LIMIT OF THE SAID LT; THENCE NLY ALONG THE ELY LIMIT OF THE SAID LT, 117 FT, MORE OR LESS, TO THE POB; SECONDLY: COMM IN THE SLY LIMIT OF MERTON ST, 50 FT W OF THE N E ANGLE OF SAID LT 152; THENCE SLY AND PARALLEL TO THE ELY LIMIT OF SAID LT; 118 FT, MORE OR LESS, TO A POINT, DISTANT 59 FT, MEASURED NLY FROM THE SLY LIMIT OF SAID LT; THENCE NLY, PARALLEL TO THE SLY LIMIT OF SAID LT; THENCE WLY, PARALLEL TO THE SLY LIMIT OF THE SAID LT; THENCE NLY ALONG THE SLY LIMIT OF THE SAID LT, 50 FT, MORE OR LESS, TO THE WLY LIMIT OF SAID LT; THENCE NLY ALONG THE SLY LIMIT OF THE SAID LT, 118 FT, MORE OR LESS, TO THE N W ANGLE OF SAID LT; THENCE ELY ALONG THE NLY LIMIT OF SAID LT, 10 FT, MORE OR LESS, TO THE NE WLY LIMIT OF THE SAID LT; THENCE ELY ALONG THE NLY LIMIT OF SAID LT, 118 FT, MORE OR LESS, TO THE POB; TORONTO, CITY OF TORONTO, being all of PIN 21123-0010 (LT); and, PCL 151-1 SEC M5; PT LT 151 S/S MERTON ST PL M5 TORONTO COMM AT THE N W ANGLE OF SAID LT; THENCE SLY ALONG THE WLY LIMIT OF THE SAID LT, 117 FT, MORE OR LESS, TO THE NUY ALONG THE WLY LIMIT OF THE SAID LT, 117 FT, MORE OR LESS, TO THE NUY ALONG THE WLY LIMIT OF THE SAID LT, 117 FT, MORE OR LESS, TO THE NUY FROM THE S W ANGLE OF THE SAID LT; THENCE ELY, CURVING TO THE RIGHT ON A RADIUS OF 1560 FT FROM A CENTRE SITUATED S OF THE LAND HEREIN DESCRIBED, 101 FT, MORE OR LESS, TO THE S |                                                                                                                                                        |                                                                                                                                                                                                                                                                                            |  |  |
|                   | TORONTO; PT LT 153 S/S MERTON S<br>THENCE SLY ALONG THE ELY LIMIT<br>59 FT FROM THE SE ANGLE THEREO<br>FT, MORE OR LESS, TO THE LINE DI<br>ALONG THE SAID LINE 118 FT 6 INCH                                                                                                                                                                                                                                                                                                                                                                                                                                                                                                                                                                                                                                                                                                                                                                                                                                                                                                                                                                                                                                                                                                                                                                                                                                                                                                                                                                                                                                                                                                                                                                                                                                                                                                                                                                                                                                                                                                                                                | ST PL M5 TORONTO COMI<br>OF THE SAID LT, 118 FT,<br>DF; THENCE WLY PARALL<br>VIDING THE SAID LT INTO<br>HES, MORE OR LESS, TO<br>E OR LESS TO THE POC; | and legally described as PCL 2073 SEC N<br>M AT THE NE ANGLE OF THE SAID LT;<br>MORE OR LESS, TO A POINT DISTANT NLY<br>.EL WITH THE SLY LIMIT OF THE SAID LT, 50<br>D THE E AND W HALVES; THENCE NLY<br>THE SLY LIMIT OF MERTON ST; THENCE ELY<br>TORONTO , CITY OF TORONTO, being all of |  |  |
| Actions:          | <ol> <li>The Properties be declared surplus for the purpose of a 99-year lease for the lands at the Properties with<br/>Markee Missing Middle (Merton) Limited Partnership, for nominal consideration, for the purpose of constructing<br/>purpose-built rental housing, including a minimum target of 30% affordable rental units.</li> <li>Notice be published in a newspaper in circulation in the area of the Properties and be posted on the City's website.</li> <li>All steps necessary to comply with the City's real estate disposal process, as set out in Chapter 213 of the City<br/>of Toronto Municipal Code, be taken.</li> </ol>                                                                                                                                                                                                                                                                                                                                                                                                                                                                                                                                                                                                                                                                                                                                                                                                                                                                                                                                                                                                                                                                                                                                                                                                                                                                                                                                                                                                                                                                            |                                                                                                                                                        |                                                                                                                                                                                                                                                                                            |  |  |
| Financial Impact: | The intended method of disposal is by 99-year land lease for nominal consideration. The Properties are proposed to be leased to Markee Missing Middle (Merton) Limited Partnership for the purpose of achieving the City's affordable housing objectives. Notwithstanding that the related compensation may exceed \$5 million, the estimated value of the rental savings that will be realized by tenants of the affordable housing units is appropriate compensation when assessing whether a proposed transaction reflects market value.                                                                                                                                                                                                                                                                                                                                                                                                                                                                                                                                                                                                                                                                                                                                                                                                                                                                                                                                                                                                                                                                                                                                                                                                                                                                                                                                                                                                                                                                                                                                                                                 |                                                                                                                                                        |                                                                                                                                                                                                                                                                                            |  |  |
| Background:       | The Chief Financial Officer and Treasurer has reviewed this DAF and agrees with the financial impact information.<br>The owner of 267 Merton Street, a subsidiary of Markee Missing Middle (Merton) Limited Partnership, approached<br>the City to sell the property to the City and enter into a long-term (99-year) lease for the Properties with the City for<br>the purpose of constructing purpose-built rental housing; lease terms include provision for costs of relocating current<br>Toronto Water uses at 275 Merton Street.                                                                                                                                                                                                                                                                                                                                                                                                                                                                                                                                                                                                                                                                                                                                                                                                                                                                                                                                                                                                                                                                                                                                                                                                                                                                                                                                                                                                                                                                                                                                                                                     |                                                                                                                                                        |                                                                                                                                                                                                                                                                                            |  |  |
| Comments:         | A circulation to the City's Divisions and Agencies was undertaken to ascertain whether or not there is any municipal interest in retaining the Property. No municipal interest was expressed; the Housing Secretariat is satisfied with the proposal to construct affordable housing at the Property. Accordingly, it is appropriate that the Property be declared surplus. The Technical Review Committee has reviewed this matter and concurs.                                                                                                                                                                                                                                                                                                                                                                                                                                                                                                                                                                                                                                                                                                                                                                                                                                                                                                                                                                                                                                                                                                                                                                                                                                                                                                                                                                                                                                                                                                                                                                                                                                                                            |                                                                                                                                                        |                                                                                                                                                                                                                                                                                            |  |  |
| Property Details: | Ward:                                                                                                                                                                                                                                                                                                                                                                                                                                                                                                                                                                                                                                                                                                                                                                                                                                                                                                                                                                                                                                                                                                                                                                                                                                                                                                                                                                                                                                                                                                                                                                                                                                                                                                                                                                                                                                                                                                                                                                                                                                                                                                                       | Ward 4 - Toronto-St. Paul'                                                                                                                             | S                                                                                                                                                                                                                                                                                          |  |  |
|                   | Assessment Roll No.:                                                                                                                                                                                                                                                                                                                                                                                                                                                                                                                                                                                                                                                                                                                                                                                                                                                                                                                                                                                                                                                                                                                                                                                                                                                                                                                                                                                                                                                                                                                                                                                                                                                                                                                                                                                                                                                                                                                                                                                                                                                                                                        | 190410301002300 and 19                                                                                                                                 |                                                                                                                                                                                                                                                                                            |  |  |
|                   | Approximate Size:                                                                                                                                                                                                                                                                                                                                                                                                                                                                                                                                                                                                                                                                                                                                                                                                                                                                                                                                                                                                                                                                                                                                                                                                                                                                                                                                                                                                                                                                                                                                                                                                                                                                                                                                                                                                                                                                                                                                                                                                                                                                                                           | 61.9 m x 36 m ± (200.43 ft                                                                                                                             | x 118.2 ft ±)                                                                                                                                                                                                                                                                              |  |  |
|                   | Approximate Area:                                                                                                                                                                                                                                                                                                                                                                                                                                                                                                                                                                                                                                                                                                                                                                                                                                                                                                                                                                                                                                                                                                                                                                                                                                                                                                                                                                                                                                                                                                                                                                                                                                                                                                                                                                                                                                                                                                                                                                                                                                                                                                           | 2200.9 m <sup>2</sup> ± (23690 ft <sup>2</sup> ±)                                                                                                      |                                                                                                                                                                                                                                                                                            |  |  |
|                   | Other Information:                                                                                                                                                                                                                                                                                                                                                                                                                                                                                                                                                                                                                                                                                                                                                                                                                                                                                                                                                                                                                                                                                                                                                                                                                                                                                                                                                                                                                                                                                                                                                                                                                                                                                                                                                                                                                                                                                                                                                                                                                                                                                                          | (/                                                                                                                                                     |                                                                                                                                                                                                                                                                                            |  |  |
|                   | Yes X No Lands are located within the Green Space System or the Parks & Open Space Areas of the                                                                                                                                                                                                                                                                                                                                                                                                                                                                                                                                                                                                                                                                                                                                                                                                                                                                                                                                                                                                                                                                                                                                                                                                                                                                                                                                                                                                                                                                                                                                                                                                                                                                                                                                                                                                                                                                                                                                                                                                                             |                                                                                                                                                        |                                                                                                                                                                                                                                                                                            |  |  |
|                   |                                                                                                                                                                                                                                                                                                                                                                                                                                                                                                                                                                                                                                                                                                                                                                                                                                                                                                                                                                                                                                                                                                                                                                                                                                                                                                                                                                                                                                                                                                                                                                                                                                                                                                                                                                                                                                                                                                                                                                                                                                                                                                                             |                                                                                                                                                        |                                                                                                                                                                                                                                                                                            |  |  |

APPENDIX "A" Location Map