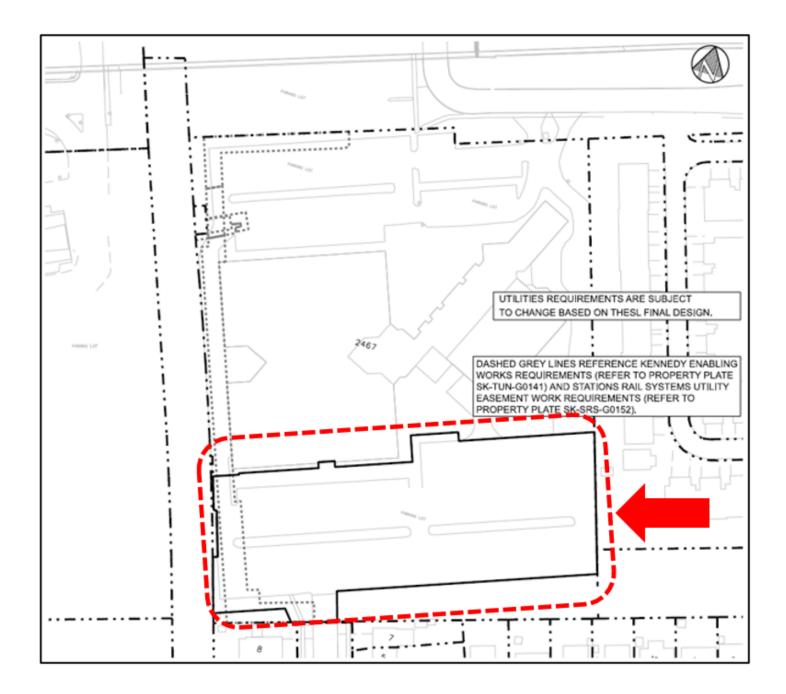

of the Licence.

## **Permitted Purpose:**

All works and uses in connection with the construction of the Project, including, without limitation:

South parking lot modifications, conduit installation to the barrier gate, barrier gate arms, access for light and heavy construction vehicles and associated equipment, all necessary tree protection zones/hoarding, tree injury, tree removal, and vegetation removal.

## **Metrolinx Covenants**

- 1. Metrolinx shall not access the Property for the Permitted Purpose until the relevant City staff provide Metrolinx with written approval of the Work Package (as defined within the Agreement)
- 2. Metrolinx agrees to cause its contractor to provide warranty to the City in accordance with Schedule 4D of the Agreement.



## Appendix "C" - The Property