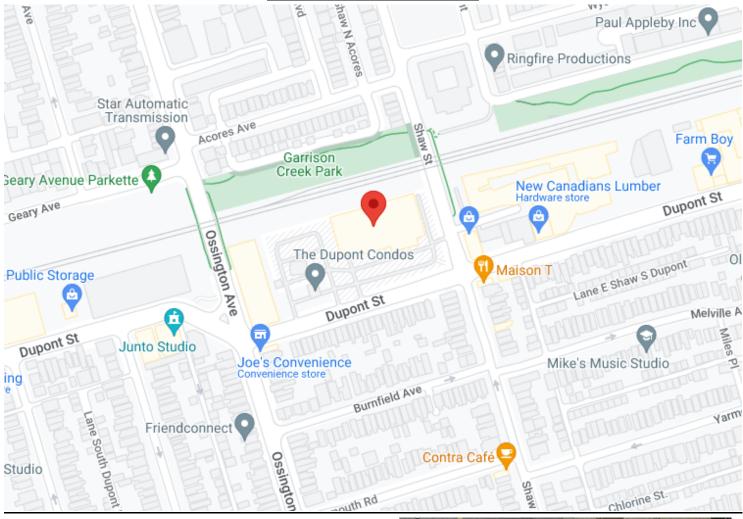

### TERM:

Twenty-four (24) months commencing August 1 2023 and ending July 31 2025.

### **TERMINATION:**

The Licensee shall have the right to terminate the Agreement upon 60 days' of prior written notice to the City.

#### LICENSE FEE:

Seventy-Nine Thousand and Four Hundred Dollars (\$79,400.00) plus any harmonized sales tax.

#### **INSURANCE:**

Commercial general liability insurance against all claims for bodily injury (including death) and for property damage in an amount of not less than \$20,000,000.00 per occurrence, and shall name the City as an additional insured.

USE: to access, construct and install temporary tie-backs, H-piles and their concrete bases within the Licensed Area

### Appendix "B"

#### **TIEBACK & SHORING LICENSED AREA**





# APPENDIX "C" - LOCATION MAP