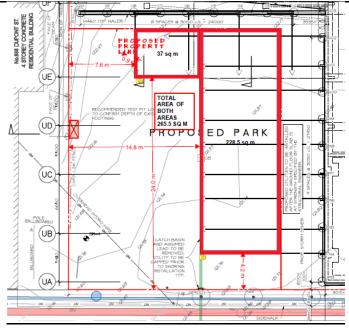

## LICENSED AREA:

Approximately 265.52 square metres of the lands municipally known as 840 Dupont Street, Toronto and outlined in red the attached Appendix "B"

### Appendix "B"

#### **TIEBACK & SHORING LICENSED AREA**