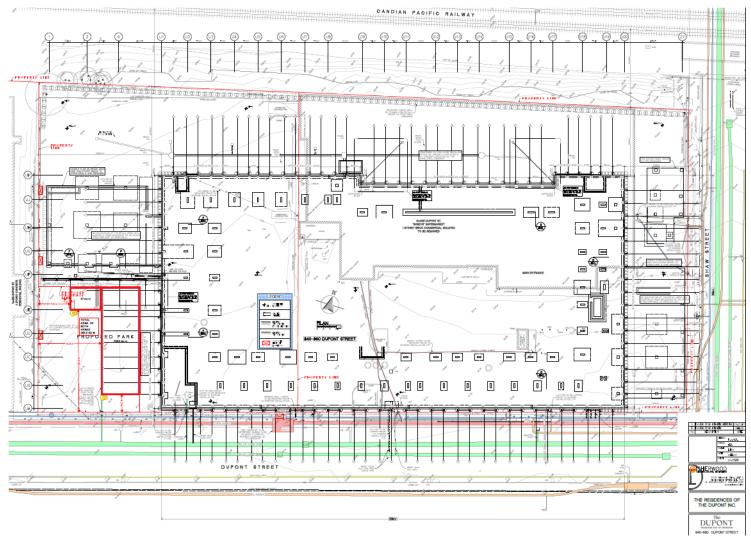

## LICENSED AREA:

Approximately 265.52 square metres of the lands municipally known as 840 Dupont Street, Toronto and outlined in red the attached Appendix "B"

### Appendix "B"

#### **TIEBACK & SHORING LICENSED AREA**