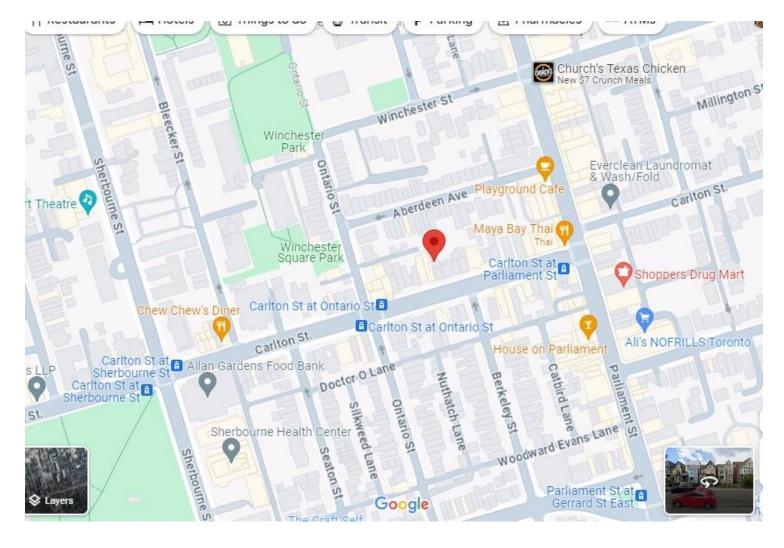

tate Services<br>Alison Folosea | June 21, 2024 | Signed by Alison Folosea  |  |  |

#### APPENDIX "A" MAJOR TERMS & CONDITIONS

LICENSEE: MOD Developments Limited Partnership and 2690799 Ontario Inc.

LICENSOR/OWNER: City of Toronto

TENANT: Na-Me-Res

LICENSED AREA: In the attached Appendix "C".

**WORK:** For the access, construction staging, demolition, reconstruction and all other ancillary works relating to complying with the City's Heritage Division requirements for 8 windows and 1 Main door.

**LETTER OF CREDIT:** The Licensee will provide a letter of credit in the amount of **\$128,000.00**, to secure the Works and satisfactory restoration of the Licensed Area.

TERM: 18 weeks commencing July 1, 2024 ending November 1, 2024

LICENSE FEE: Nominal. \$2

# APPENDIX "B" LOCATION MAP



## APPENDIX "C" SKETCH OF APPROVED LICENCED WORKS





218 Carlton Street Front Door



218 Carlton, Basement and Ground Floor windows



218 Carlton, Detail of three floors

14 March, 2024