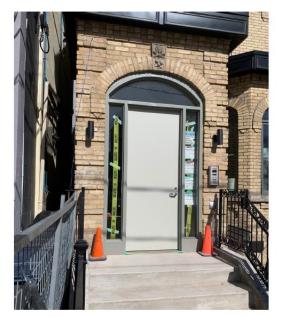

## APPENDIX "C" SKETCH OF APPROVED LICENCED WORKS

218 Carlton Street Front Door

218 Carlton, Basement and Ground Floor windows

218 Carlton, Detail of three floors

14 March, 2024