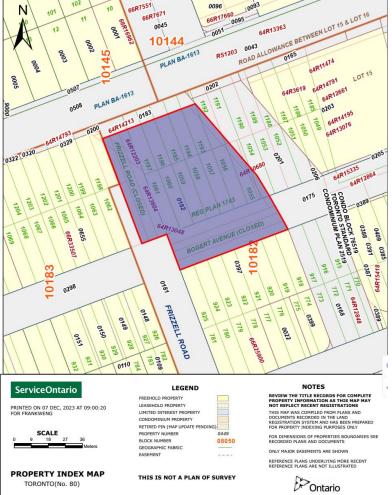

## DELEGATED APPROVAL FORM DIRECTOR, REAL ESTATE SERVICES MANAGER, REAL ESTATE SERVICES

| Prepared By:                                                                                                                                                                                                                                               | Desiree Picchiello                                                                                                                                                                                                                                                                                                                                                                                                                                                                                  | Division:                         | Corporate Real Estate Management                                                                                       |  |  |  |
|------------------------------------------------------------------------------------------------------------------------------------------------------------------------------------------------------------------------------------------------------------|-----------------------------------------------------------------------------------------------------------------------------------------------------------------------------------------------------------------------------------------------------------------------------------------------------------------------------------------------------------------------------------------------------------------------------------------------------------------------------------------------------|-----------------------------------|------------------------------------------------------------------------------------------------------------------------|--|--|--|
| Date Prepared:                                                                                                                                                                                                                                             | July 5, 2024                                                                                                                                                                                                                                                                                                                                                                                                                                                                                        | Phone No.:                        | 416-338-5028                                                                                                           |  |  |  |
| Purpose                                                                                                                                                                                                                                                    | To obtain authority for the City of Toronto (the " <b>City</b> ") to consent to and sign a partial release with Toronto Hydro-Electric System Limited through a "Transfer Release & Abandonment" of an existing easement registered as TB903057 for the benefit of The Hydro-Electric Commission of the Corporation of the City of North York on City "Property" as define below:                                                                                                                   |                                   |                                                                                                                        |  |  |  |
| Property                                                                                                                                                                                                                                                   |                                                                                                                                                                                                                                                                                                                                                                                                                                                                                                     | OSED BY TB886311 PART 7           | 43 TWP OF YORK (FORMERLY KENSINGTON RD<br>ON 64R14793; S/T TB902764, TB903057; TORONTO (                               |  |  |  |
|                                                                                                                                                                                                                                                            | 2. PIN 10182-0182 (LT) LOTS 1056 TO 1061, PART LOTS 1054 TO 1055 AND 1191 TO 1197, AND PART O<br>BOGERT AVENUE, (CLOSED BY TB905761) AND PART OF FRIZZELL ROAD, (CLOSED BY TB886311<br>(FORMERLY KENSINGTON ROAD AND BEECROFT ROAD), PLAN 1743, PARTS 1 AND 2, 64R-13048 AN<br>PARTS 4 TO 6 AND 9 TO 15, 64R13604 AND PARTS 8 & 30, 64R10680 SAVE AND EXCEPT PART 1, PLA<br>64R-14213 ; SUBJECT TO EASEMENTS AS IN TB892676, TB903057, TB924149 AND TB939179 ; (NORT<br>YORK); CITY OF TORONTO; and |                                   |                                                                                                                        |  |  |  |
|                                                                                                                                                                                                                                                            | <ol> <li>PIN 10182-0183 (LT) PT LT 1192-1197 PL 1743 TWP OF YORK; PT FRIZZELL RD PL 1743 TWP OF YORK<br/>(FORMERLY KENSINGTON RD &amp; BEECROFT RD) CLOSED BY TB886311 PT 1 64R14213; BEING<br/>SHEPPARD AV W; S/T TB953607; S/T TB892676, TB903057; TORONTO (N YORK), CITY OF TORONTO<br/>(collectively, the "Property" as shown in Appendix "A")</li> </ol>                                                                                                                                       |                                   |                                                                                                                        |  |  |  |
| Actions                                                                                                                                                                                                                                                    |                                                                                                                                                                                                                                                                                                                                                                                                                                                                                                     |                                   | 03057 on the terms and conditions outlined herein, and c<br>rector of Real Estate Services, and in a form acceptable t |  |  |  |
| Financial Impact                                                                                                                                                                                                                                           |                                                                                                                                                                                                                                                                                                                                                                                                                                                                                                     |                                   | e consent is for nominal consideration.<br>DAF and agrees with the financial impact information.                       |  |  |  |
| Comments                                                                                                                                                                                                                                                   | <ul> <li>Toronto Hydro-Electric System Limited and the City have agreed to the release of the following parts for nominal consideration:</li> <li>A complete release of Instrument No.TB903057 over the entirety of Part 14 on Plan 64R-13604, which is partially contained in PIN 10182-0182 (LT) and PIN 10182-0183 (LT).</li> </ul>                                                                                                                                                              |                                   |                                                                                                                        |  |  |  |
| <ul> <li>A partial release of Instrument No. TB903057 from PIN 10182 - 0182 (LT) and PIN 1018</li> <li>This is a full release of Instrument No. TB903057 from PIN 10182 - 0200(LT).</li> <li>Terms</li> <li>Transfer Release &amp; Abandonment:</li> </ul> |                                                                                                                                                                                                                                                                                                                                                                                                                                                                                                     |                                   |                                                                                                                        |  |  |  |
| Terms                                                                                                                                                                                                                                                      |                                                                                                                                                                                                                                                                                                                                                                                                                                                                                                     |                                   |                                                                                                                        |  |  |  |
| Terms                                                                                                                                                                                                                                                      |                                                                                                                                                                                                                                                                                                                                                                                                                                                                                                     | TO HYDRO-ELECTRIC SYST            | EM LIMITED                                                                                                             |  |  |  |
|                                                                                                                                                                                                                                                            | <ul> <li>Transferor: TORON</li> <li>Transferee: CITY OF</li> <li>Consideration: \$2</li> </ul>                                                                                                                                                                                                                                                                                                                                                                                                      | TO HYDRO-ELECTRIC SYST<br>TORONTO | EM LIMITED                                                                                                             |  |  |  |
| Terms<br>Property Details                                                                                                                                                                                                                                  | Transferor: TORON     Transferee: CITY OF     Consideration: \$2  Ward:                                                                                                                                                                                                                                                                                                                                                                                                                             | TO HYDRO-ELECTRIC SYST            | EM LIMITED                                                                                                             |  |  |  |
|                                                                                                                                                                                                                                                            | Transferor: TORON     Transferee: CITY OF     Consideration: \$2  Ward: Assessment Roll No.:                                                                                                                                                                                                                                                                                                                                                                                                        | TO HYDRO-ELECTRIC SYST<br>TORONTO | EM LIMITED                                                                                                             |  |  |  |
|                                                                                                                                                                                                                                                            | Transferor: TORON     Transferee: CITY OF     Consideration: \$2  Ward:                                                                                                                                                                                                                                                                                                                                                                                                                             | TO HYDRO-ELECTRIC SYST<br>TORONTO | EM LIMITED                                                                                                             |  |  |  |