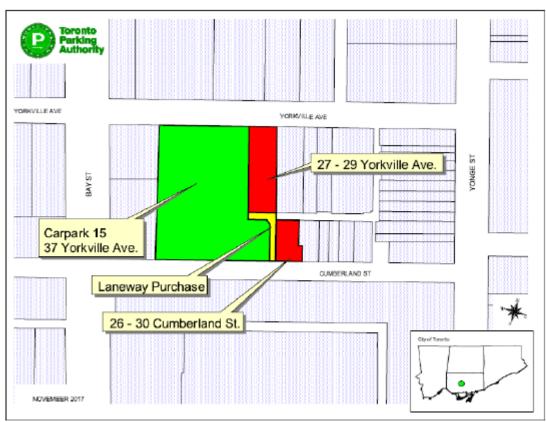

|                         |  |  |  |  |

| DAF Tracking No.: 2024-171                                                           | Signature                                  |  |
|--------------------------------------------------------------------------------------|--------------------------------------------|--|
| Recommended by: Manager, Real Estate Services Niall Robertson                        | Signed by Niall Robertson on June 26, 2024 |  |
| Recommended by: Director, Real Estate Services Alison Folosea                        | Signed by Alison Folosea                   |  |
| Recommended by: Executive Director, Corporate Real Estate Management Patrick Matozzo | Signed by Patrick Matozzo on July 5, 2024  |  |

Appendix "A"
The Property - 50 Cumberland Street/37 Yorkville Avenue