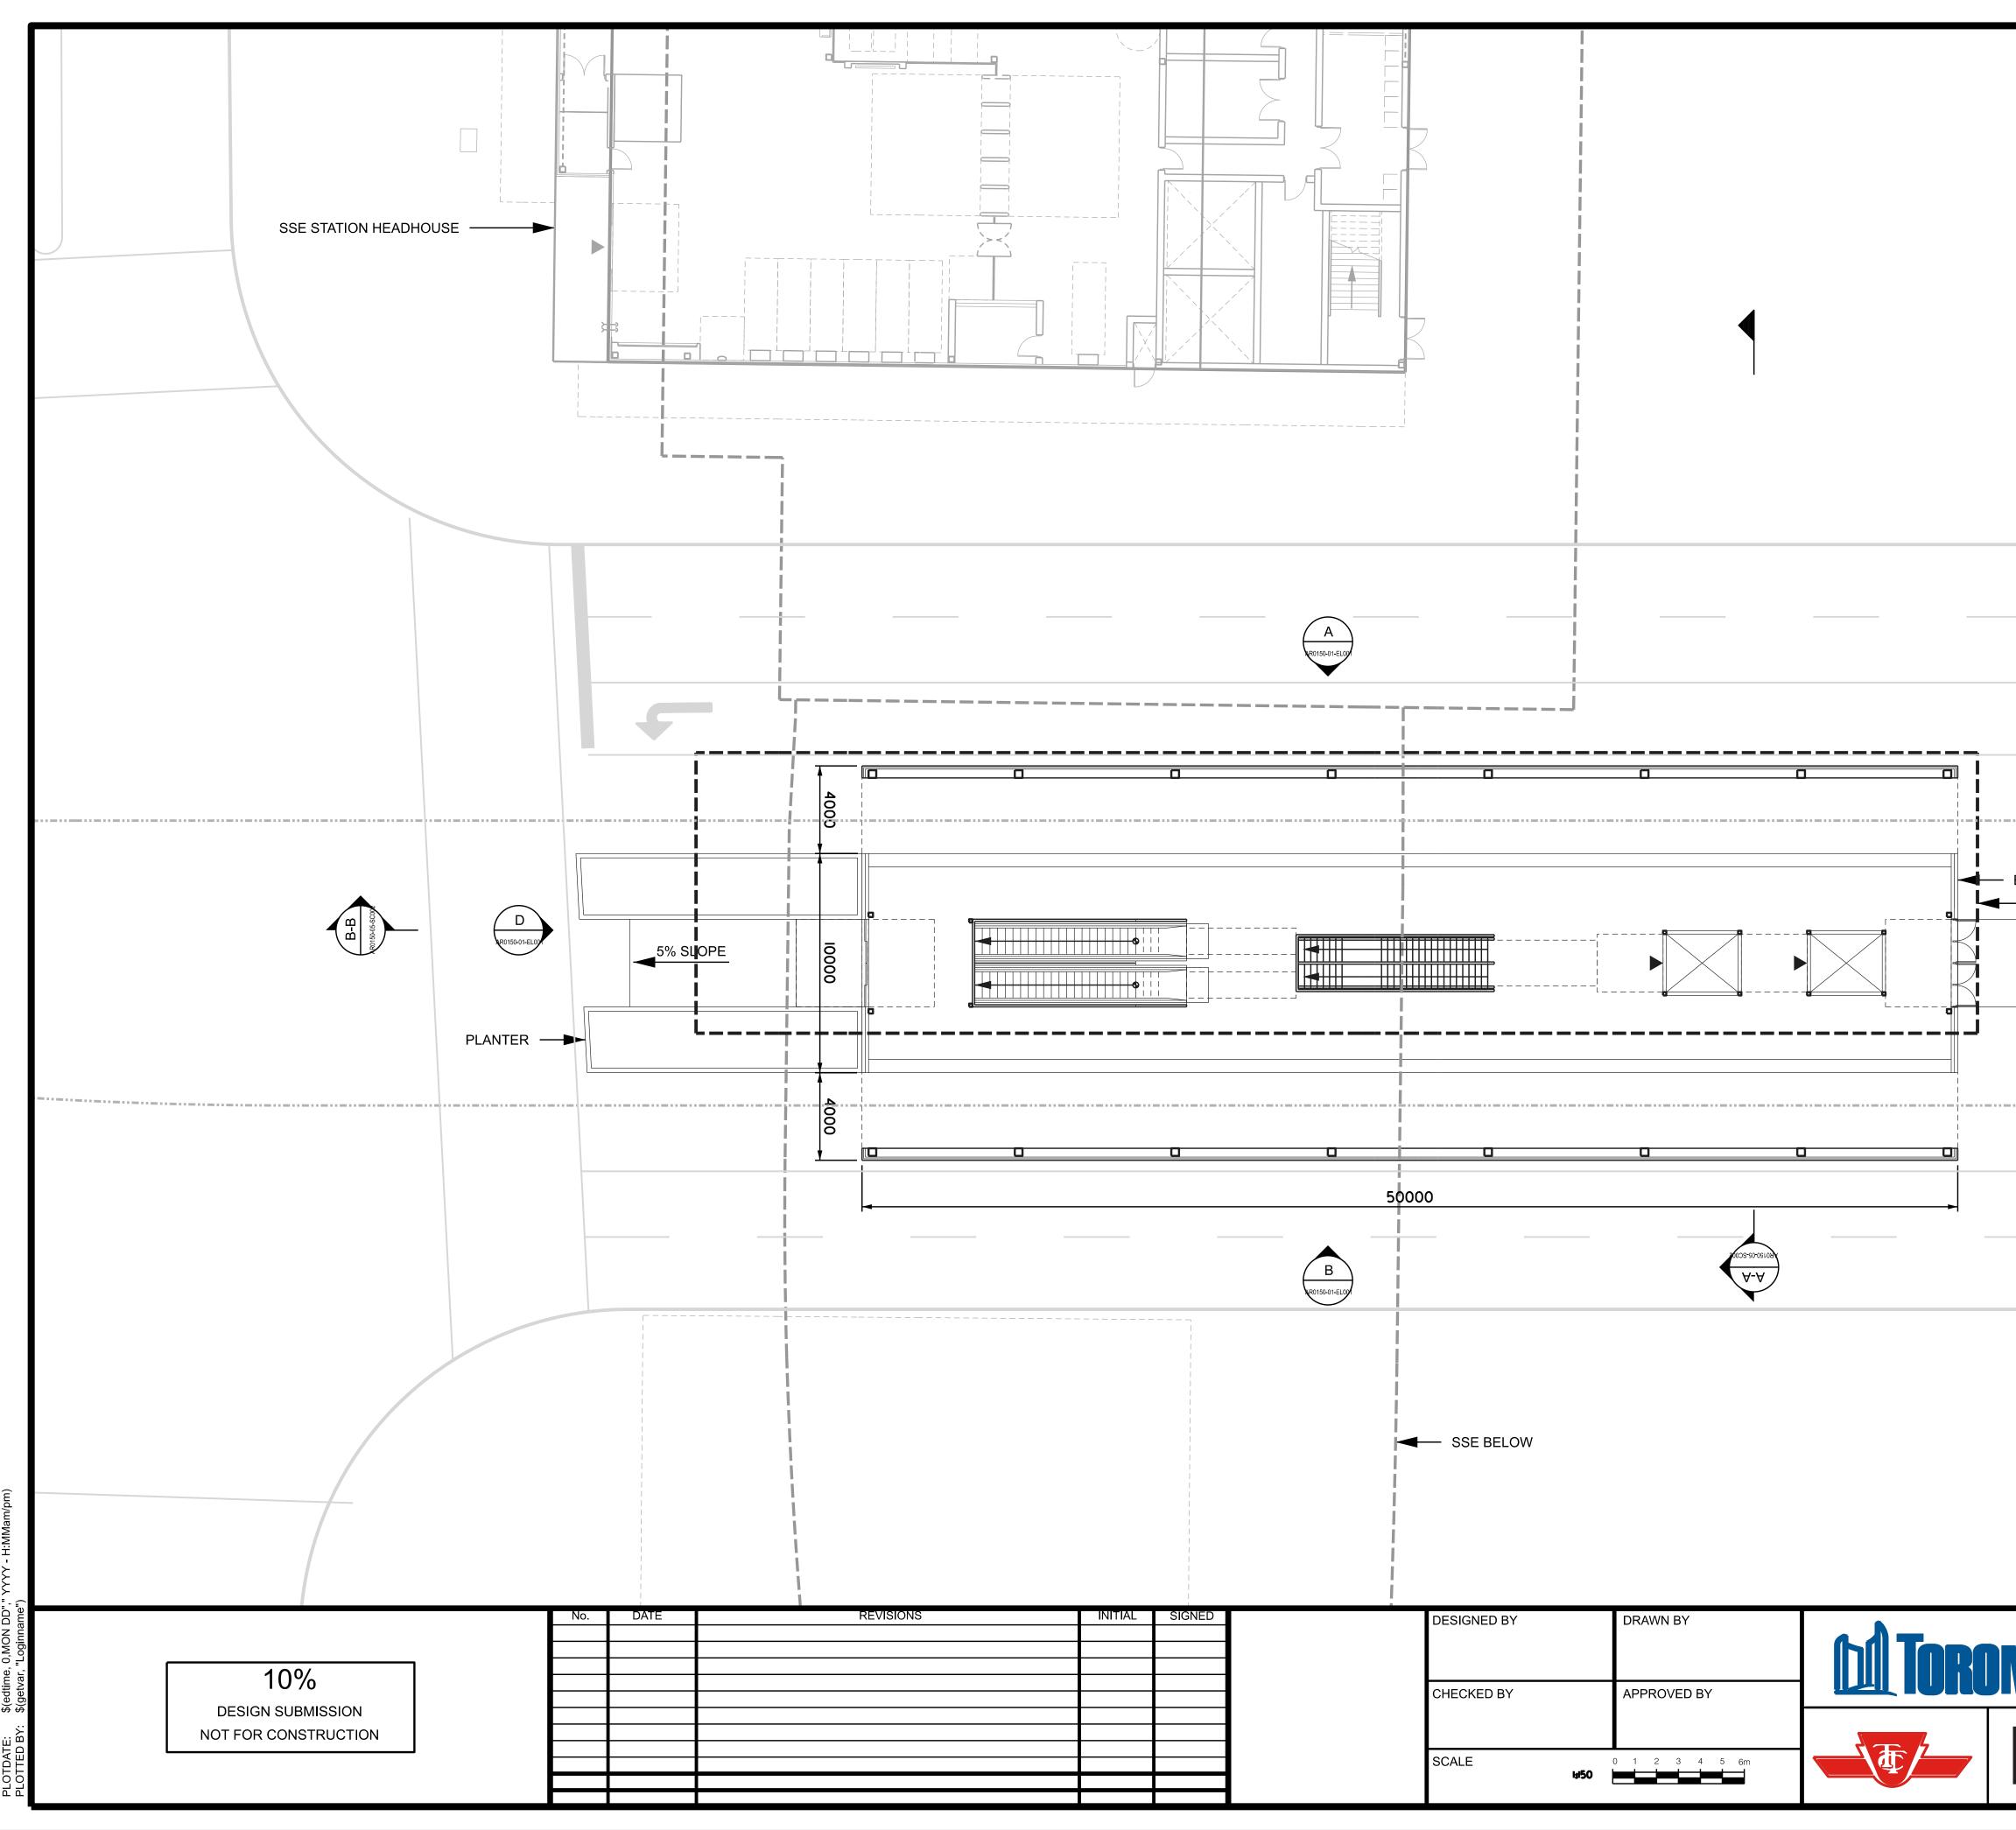

| EELRT PLATFORM<br>— EELRT STATION | BOX BELOW             | C<br>R0150-01-EL00  |                                                                        |                 |
|-----------------------------------|-----------------------|---------------------|------------------------------------------------------------------------|-----------------|
|                                   |                       |                     |                                                                        |                 |
|                                   |                       |                     | K                                                                      | EY PLAN         |
|                                   |                       |                     | SIONS ARE PRELIMINARY<br>ATIONS ARE PRELIMINAF                         | (               |
| NTO                               | E                     | 10% CON<br>SHEPPARD | I EAST LRT TPA<br>ICEPTUAL DESIGN<br>&McCOWAN STATION<br>ND LEVEL PLAN | Ρ               |
| <b>F</b>                          | CONTRACT No.<br>DATE: |                     | DRAWING<br>NUMBER AR0150-05-PF001                                      | SHEET<br>2 OF 7 |

|                                                                                                                     | SSE STATION BOX BELOW (INDICATIVE)     |          |           |
|---------------------------------------------------------------------------------------------------------------------|----------------------------------------|----------|-----------|
|                                                                                                                     |                                        |          |           |
|                                                                                                                     |                                        |          |           |
|                                                                                                                     |                                        |          |           |
|                                                                                                                     |                                        |          |           |
|                                                                                                                     |                                        | _<br>    |           |
|                                                                                                                     | EELRT STATION BOX ABOVE -              |          |           |
|                                                                                                                     | B-B                                    |          |           |
|                                                                                                                     |                                        |          |           |
| μ)                                                                                                                  |                                        |          |           |
| (getvar, "dwgname")<br>` ҮҮҮҮ - H:MMam/pr                                                                           | S                                      | SE BELOW |           |
| \$(getvar, "dwgprefix")\$(getvar, "dwgname")<br>\$(edtime, 0,MON DD"," ҮҮҮҮ - H:MMam/pm)<br>\$(getvar, "Loginname") | 10%                                    |          | REVISIONS |
| FILENAME: \$(96<br>PLOTDATE: \$(60<br>PLOTTED BY: \$(96                                                             | DESIGN SUBMISSION NOT FOR CONSTRUCTION |          |           |