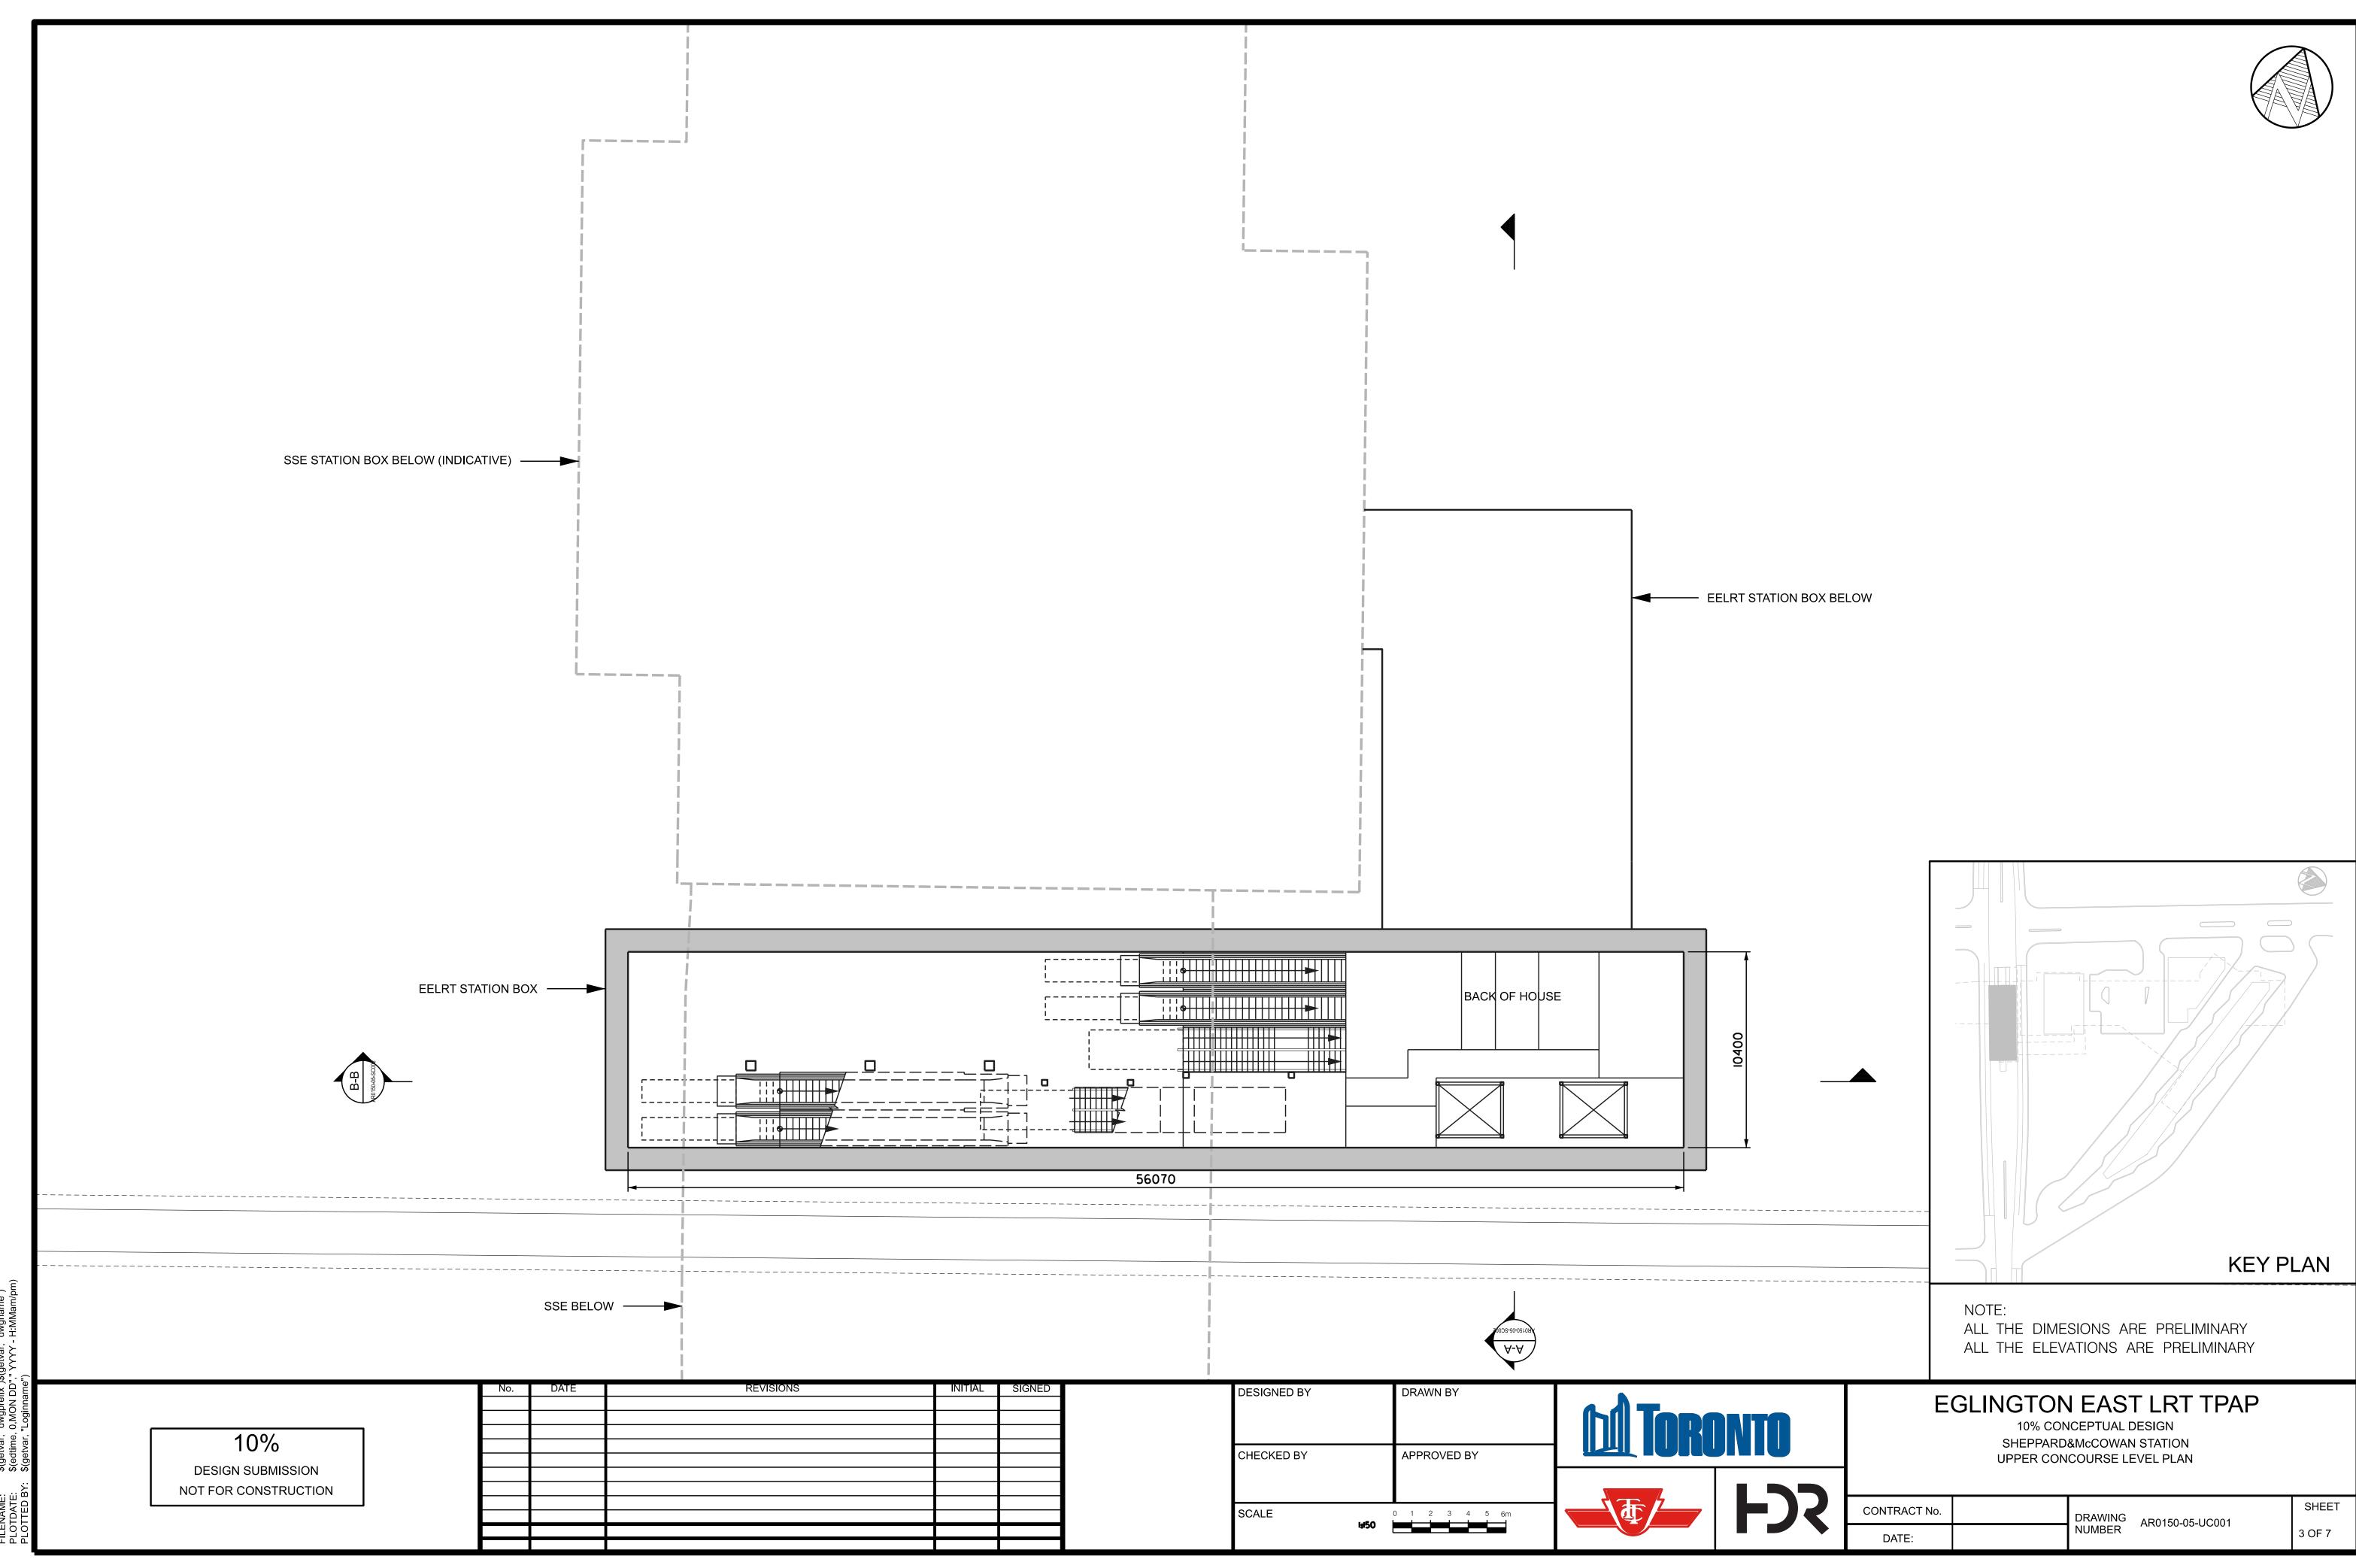

| EELRT PLATFORM<br>— EELRT STATION | BOX BELOW             | C<br>R0150-01-EL00  |                                                                        |                 |
|-----------------------------------|-----------------------|---------------------|------------------------------------------------------------------------|-----------------|
|                                   |                       |                     |                                                                        |                 |
|                                   |                       |                     | K                                                                      | EY PLAN         |
|                                   |                       |                     | SIONS ARE PRELIMINARY<br>ATIONS ARE PRELIMINAF                         | (               |
| NTO                               | E                     | 10% CON<br>SHEPPARD | I EAST LRT TPA<br>ICEPTUAL DESIGN<br>&McCOWAN STATION<br>ND LEVEL PLAN | Ρ               |
| <b>F</b>                          | CONTRACT No.<br>DATE: |                     | DRAWING<br>NUMBER AR0150-05-PF001                                      | SHEET<br>2 OF 7 |

|                                                                                                                     | SSE STATION BOX BELOW (INDICATIVE)     |          |           |
|---------------------------------------------------------------------------------------------------------------------|----------------------------------------|----------|-----------|
|                                                                                                                     |                                        |          |           |
|                                                                                                                     |                                        |          |           |
|                                                                                                                     |                                        |          |           |
|                                                                                                                     |                                        |          |           |
|                                                                                                                     |                                        | _<br>    |           |
|                                                                                                                     | EELRT STATION BOX ABOVE -              |          |           |
|                                                                                                                     | B-B                                    |          |           |
|                                                                                                                     |                                        |          |           |
| μ)                                                                                                                  |                                        |          |           |
| (getvar, "dwgname")<br>` ҮҮҮҮ - H:MMam/pr                                                                           | S                                      | SE BELOW |           |
| \$(getvar, "dwgprefix")\$(getvar, "dwgname")<br>\$(edtime, 0,MON DD"," ҮҮҮҮ - H:MMam/pm)<br>\$(getvar, "Loginname") | 10%                                    |          | REVISIONS |
| FILENAME: \$(96<br>PLOTDATE: \$(60<br>PLOTTED BY: \$(96                                                             | DESIGN SUBMISSION NOT FOR CONSTRUCTION |          |           |