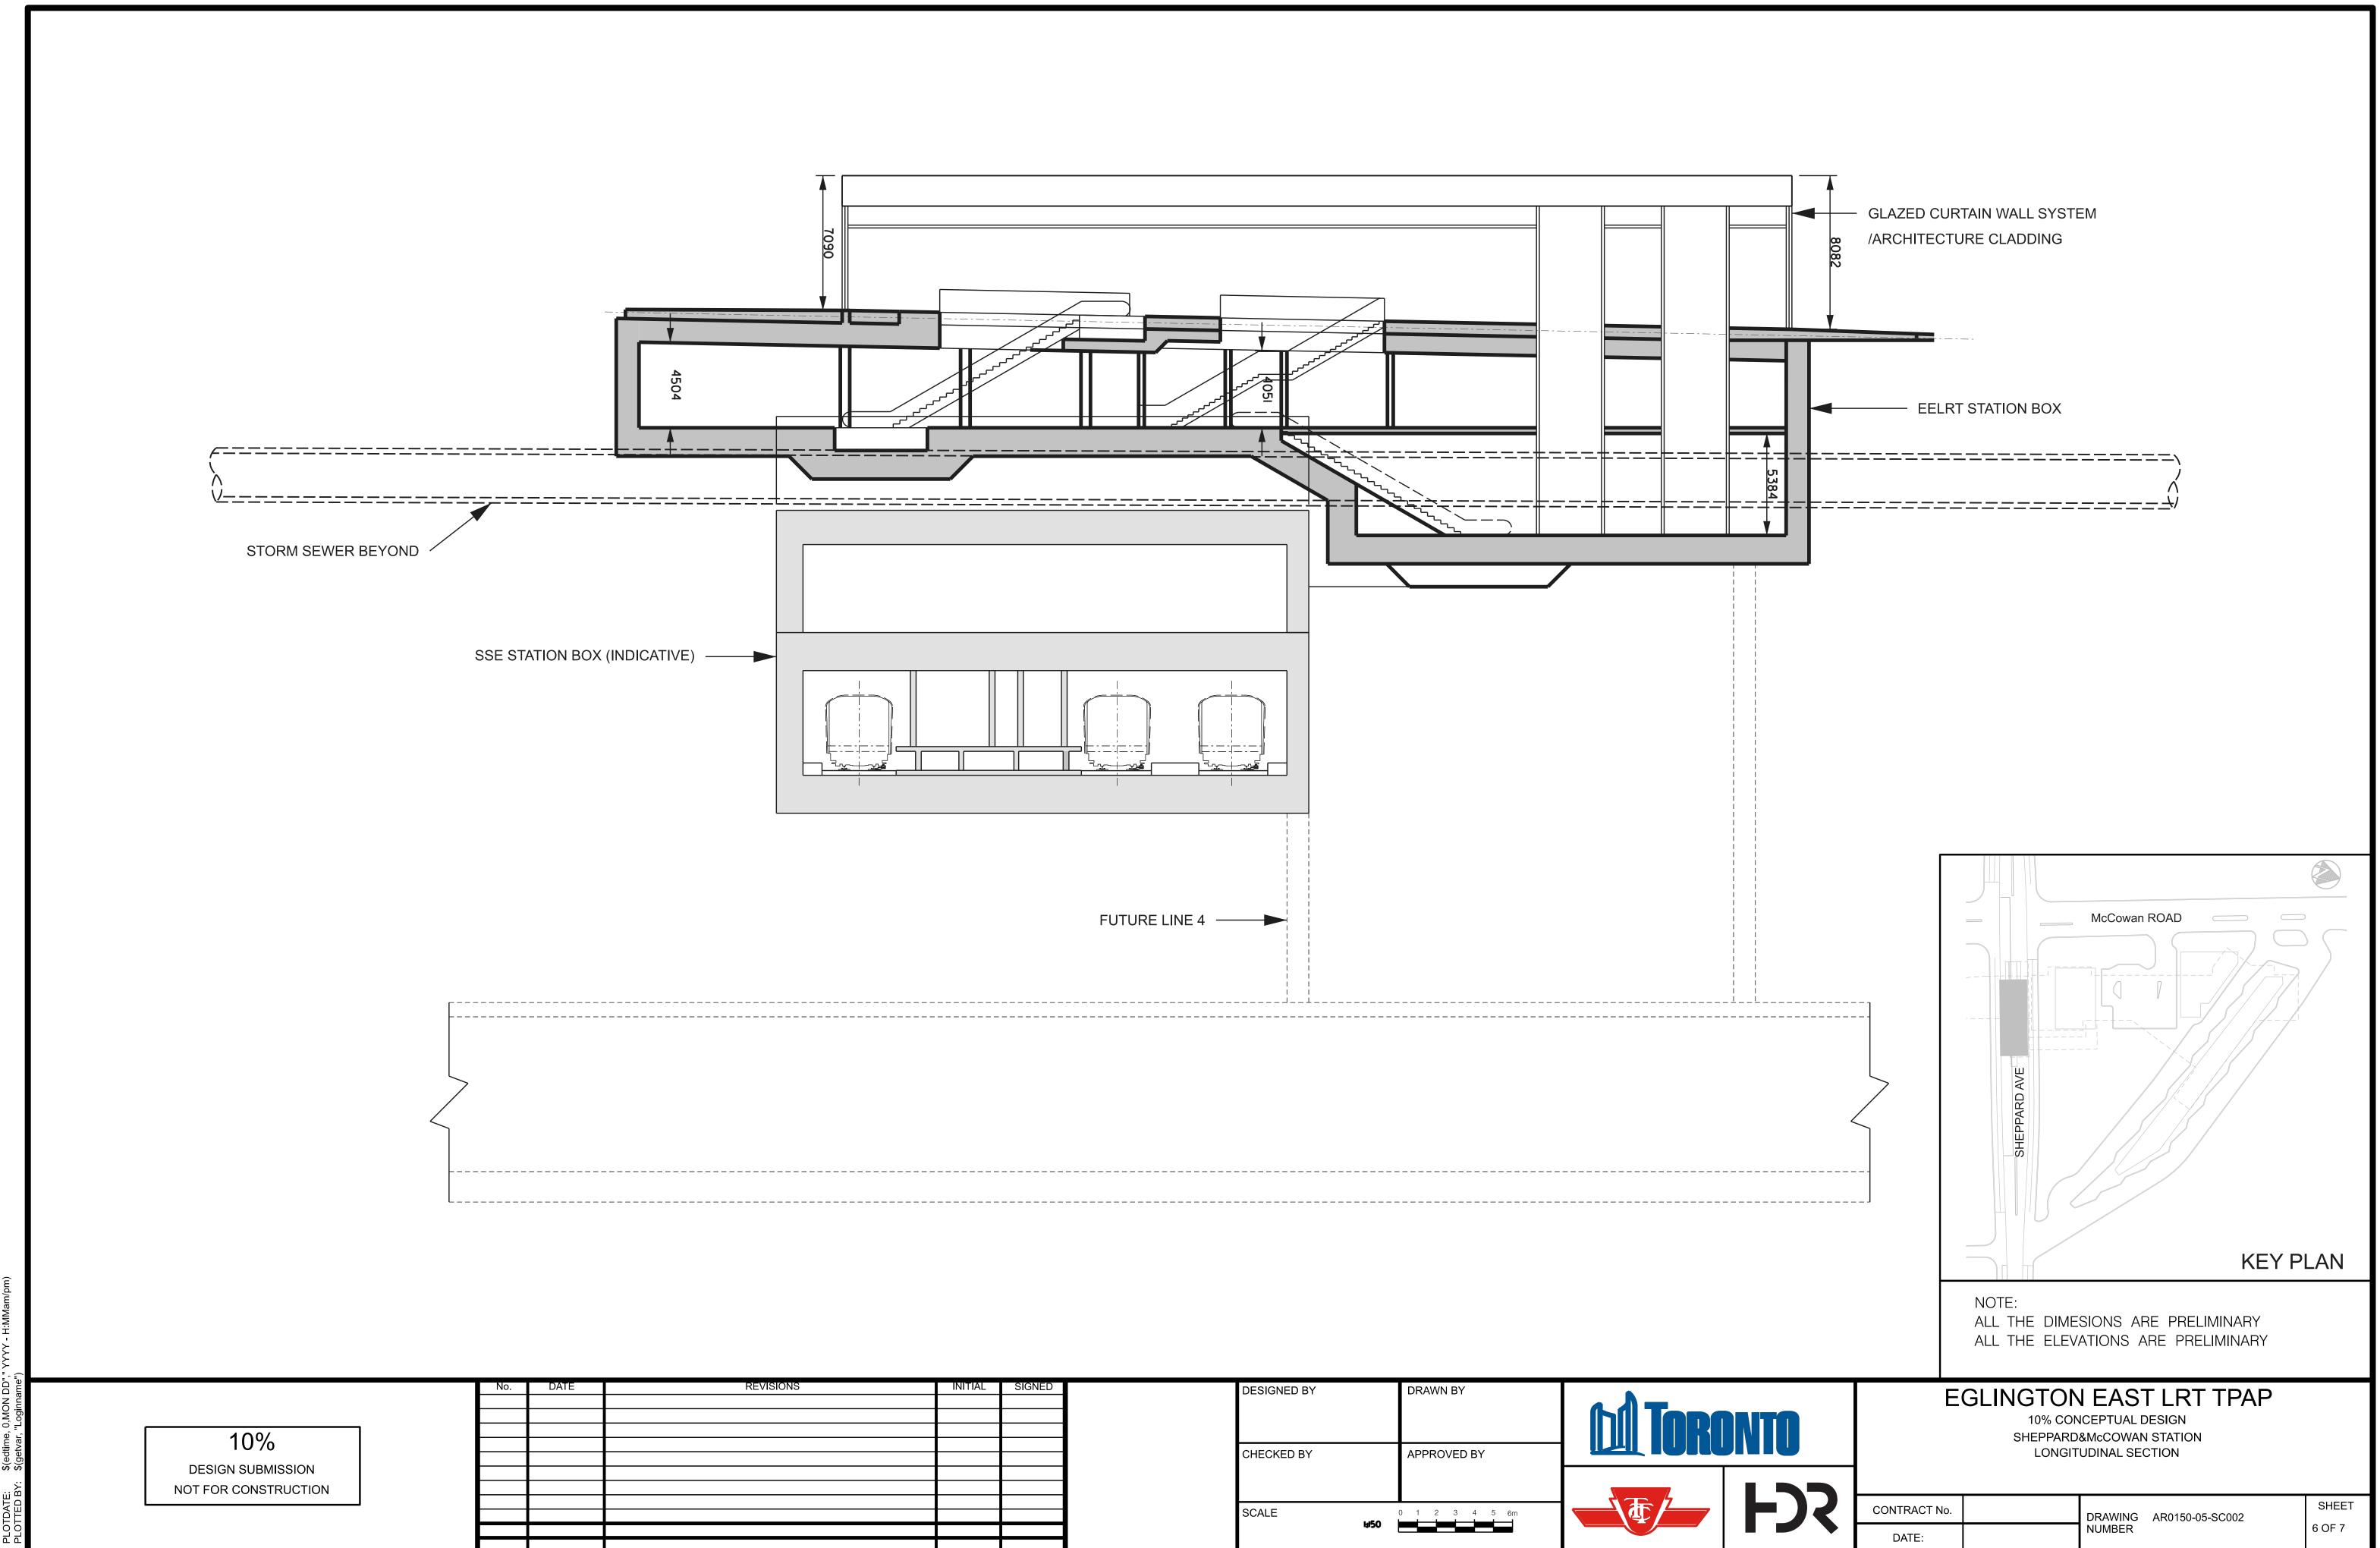

E BELOW |           |
| \$(getvar, "dwgprefix")\$(getvar, "dwgname")<br>\$(edtime, 0,MON DD"," ҮҮҮҮ - H:MMam/pm)<br>\$(getvar, "Loginname") | 10%                                    |          | REVISIONS |
| FILENAME: \$(96<br>PLOTDATE: \$(60<br>PLOTTED BY: \$(96                                                             | DESIGN SUBMISSION NOT FOR CONSTRUCTION |          |           |







| INITIAL | SIGNED | DESIGNED BY | DRAWN BY       |  |
|---------|--------|-------------|----------------|--|
|         |        | CHECKED BY  | APPROVED BY    |  |
|         |        | SCALE       | 0 1 2 3 4 5 6m |  |
|         |        | 000         |                |  |

| IRACI NO. | DRAWING | AR0150-05-SC001 |
|-----------|---------|-----------------|
| ATE:      | NUMBER  | AR0130-03-00001 |



| CHECKED BY APPROVED BY