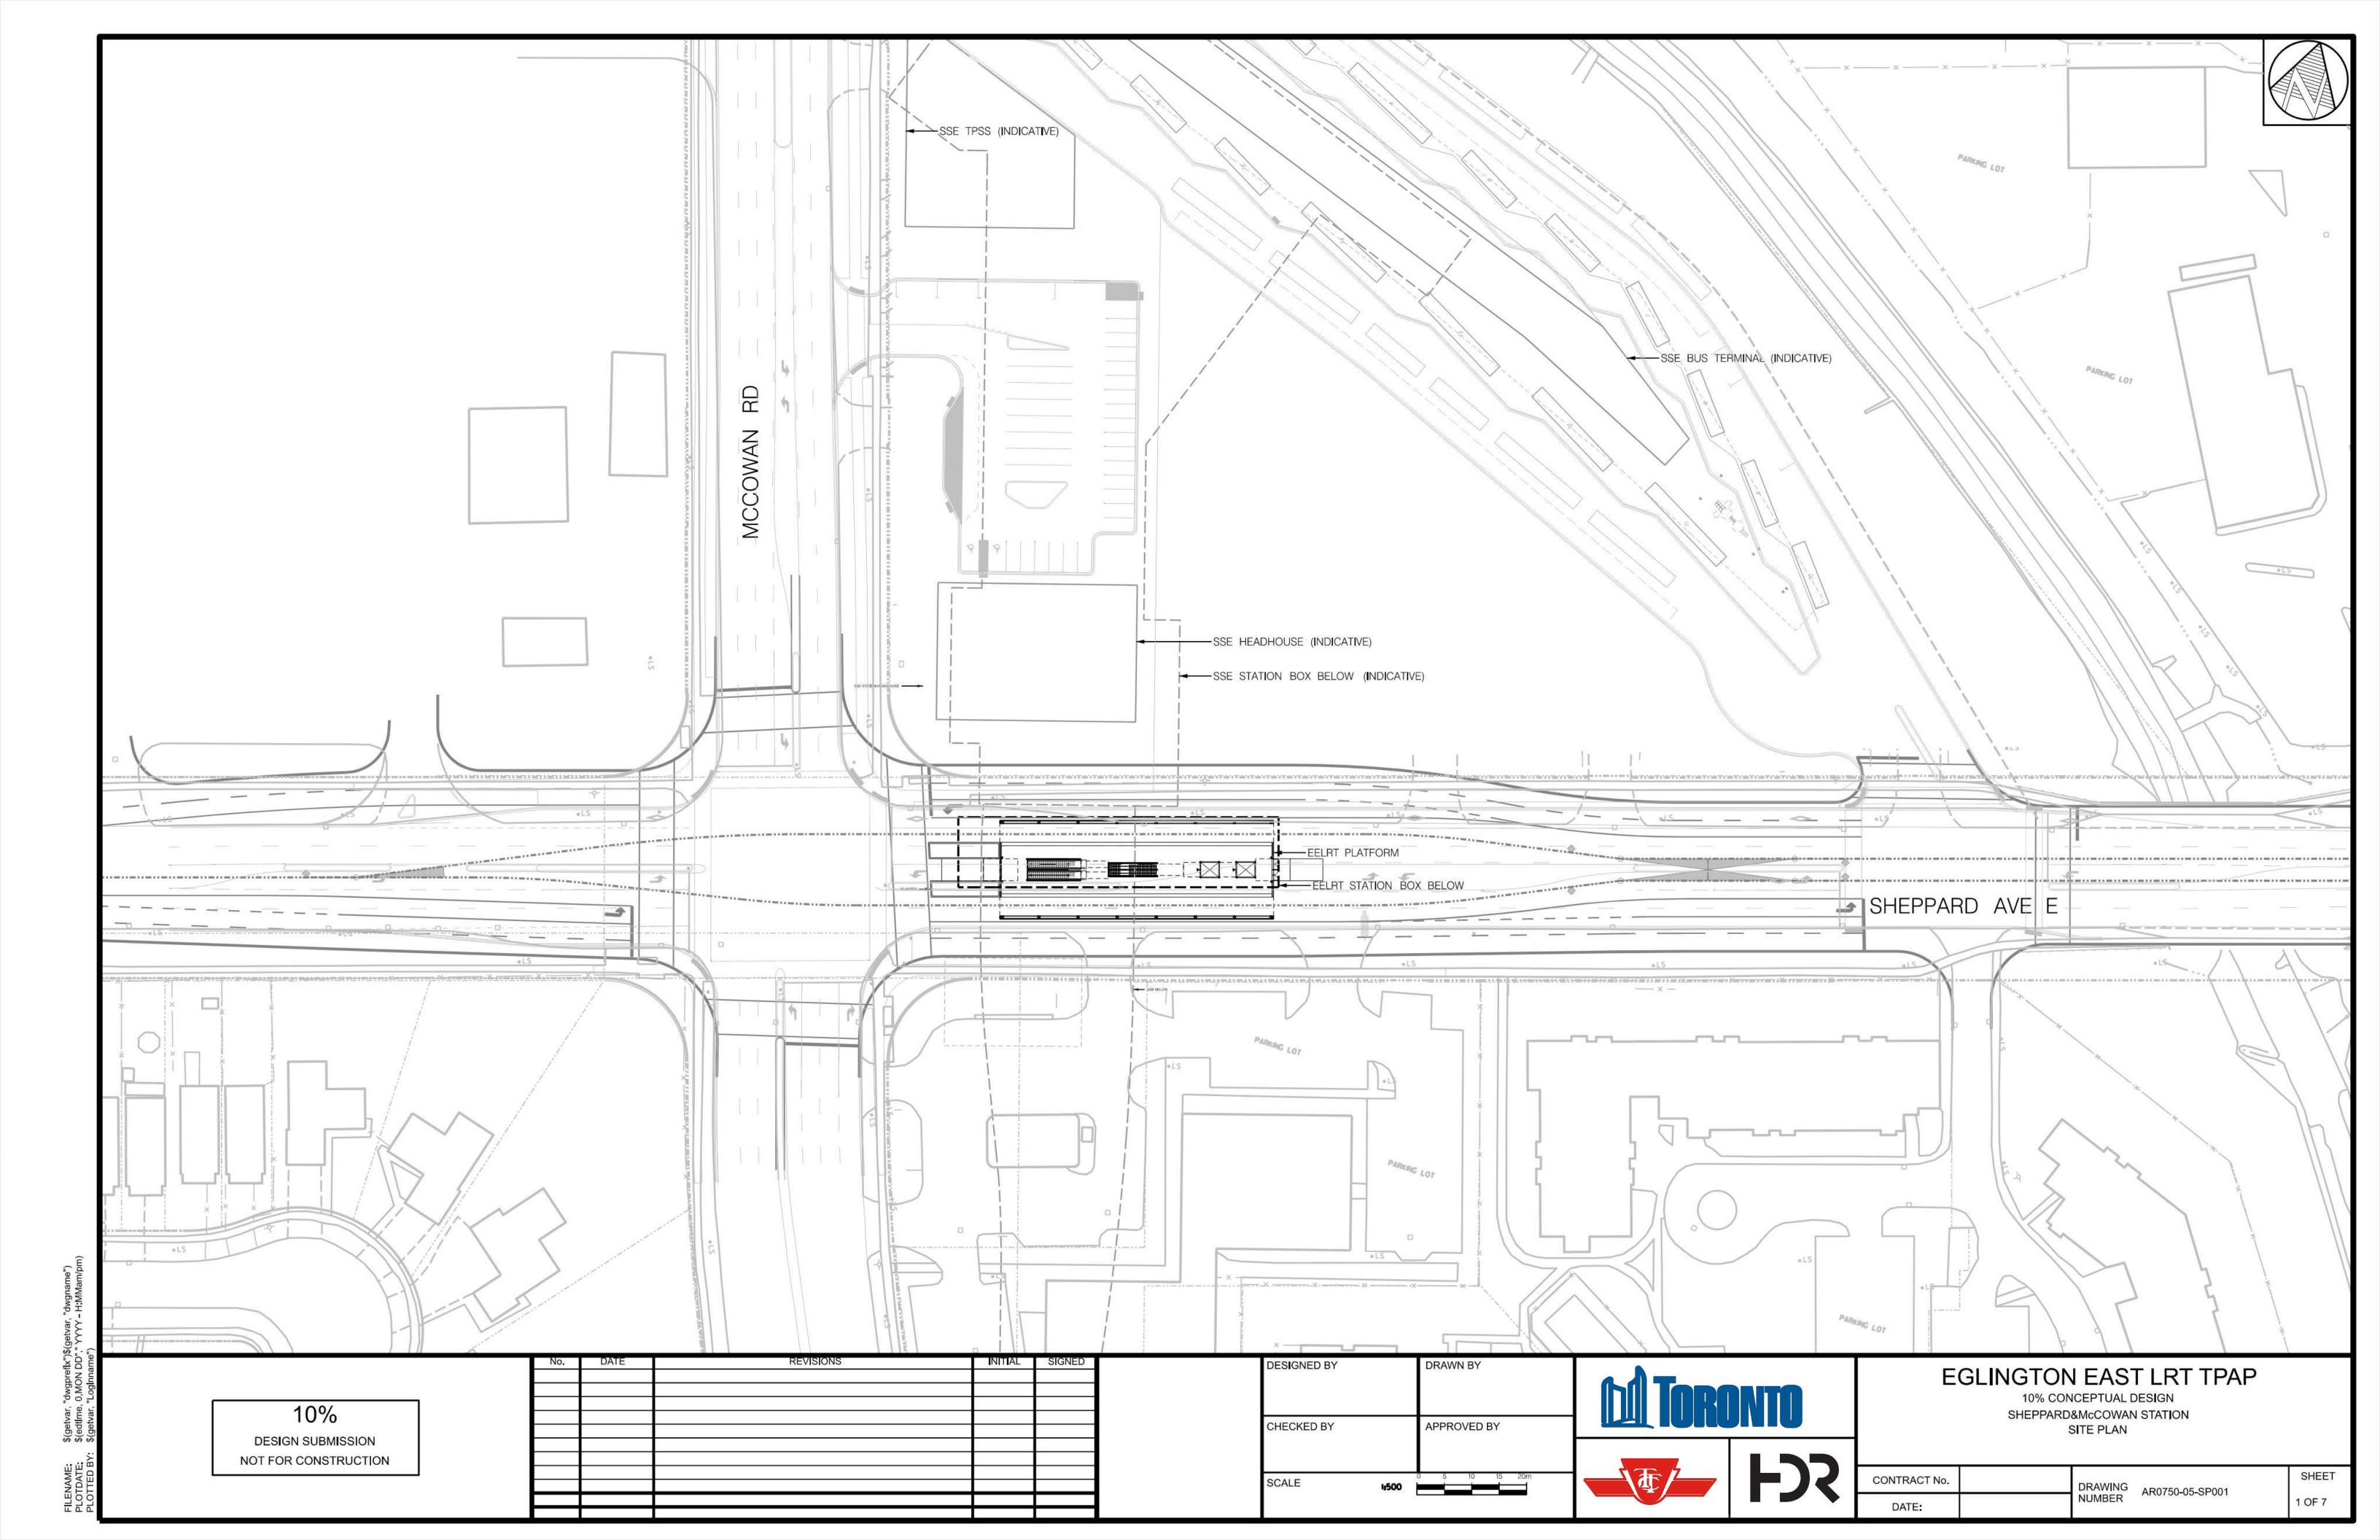

| EELRT PLATFORM<br>— EELRT STATION | BOX BELOW             | C<br>R0150-01-EL00  |                                                                        |                 |
|-----------------------------------|-----------------------|---------------------|------------------------------------------------------------------------|-----------------|
|                                   |                       |                     |                                                                        |                 |
|                                   |                       |                     | K                                                                      | EY PLAN         |
|                                   |                       |                     | SIONS ARE PRELIMINARY<br>ATIONS ARE PRELIMINAF                         | (               |
| NTO                               | E                     | 10% CON<br>SHEPPARD | I EAST LRT TPA<br>ICEPTUAL DESIGN<br>&McCOWAN STATION<br>ND LEVEL PLAN | Ρ               |
| <b>F</b>                          | CONTRACT No.<br>DATE: |                     | DRAWING<br>NUMBER AR0150-05-PF001                                      | SHEET<br>2 OF 7 |

|                                                                                                                     | SSE STATION BOX BELOW (INDICATIVE)     |          |           |
|---------------------------------------------------------------------------------------------------------------------|----------------------------------------|----------|-----------|
|                                                                                                                     |                                        |          |           |
|                                                                                                                     |                                        |          |           |
|                                                                                                                     |                                        |          |           |
|                                                                                                                     |                                        |          |           |
|                                                                                                                     |                                        | _<br>    |           |
|                                                                                                                     | EELRT STATION BOX ABOVE -              |          |           |
|                                                                                                                     | B-B                                    |          |           |
|                                                                                                                     |                                        |          |           |
| μ)                                                                                                                  |                                        |          |           |
| (getvar, "dwgname")<br>` ҮҮҮҮ - H:MMam/pr                                                                           | S                                      | SE BELOW |           |
| \$(getvar, "dwgprefix")\$(getvar, "dwgname")<br>\$(edtime, 0,MON DD"," ҮҮҮҮ - H:MMam/pm)<br>\$(getvar, "Loginname") | 10%                                    |          | REVISIONS |
| FILENAME: \$(96<br>PLOTDATE: \$(60<br>PLOTTED BY: \$(96                                                             | DESIGN SUBMISSION NOT FOR CONSTRUCTION |          |           |