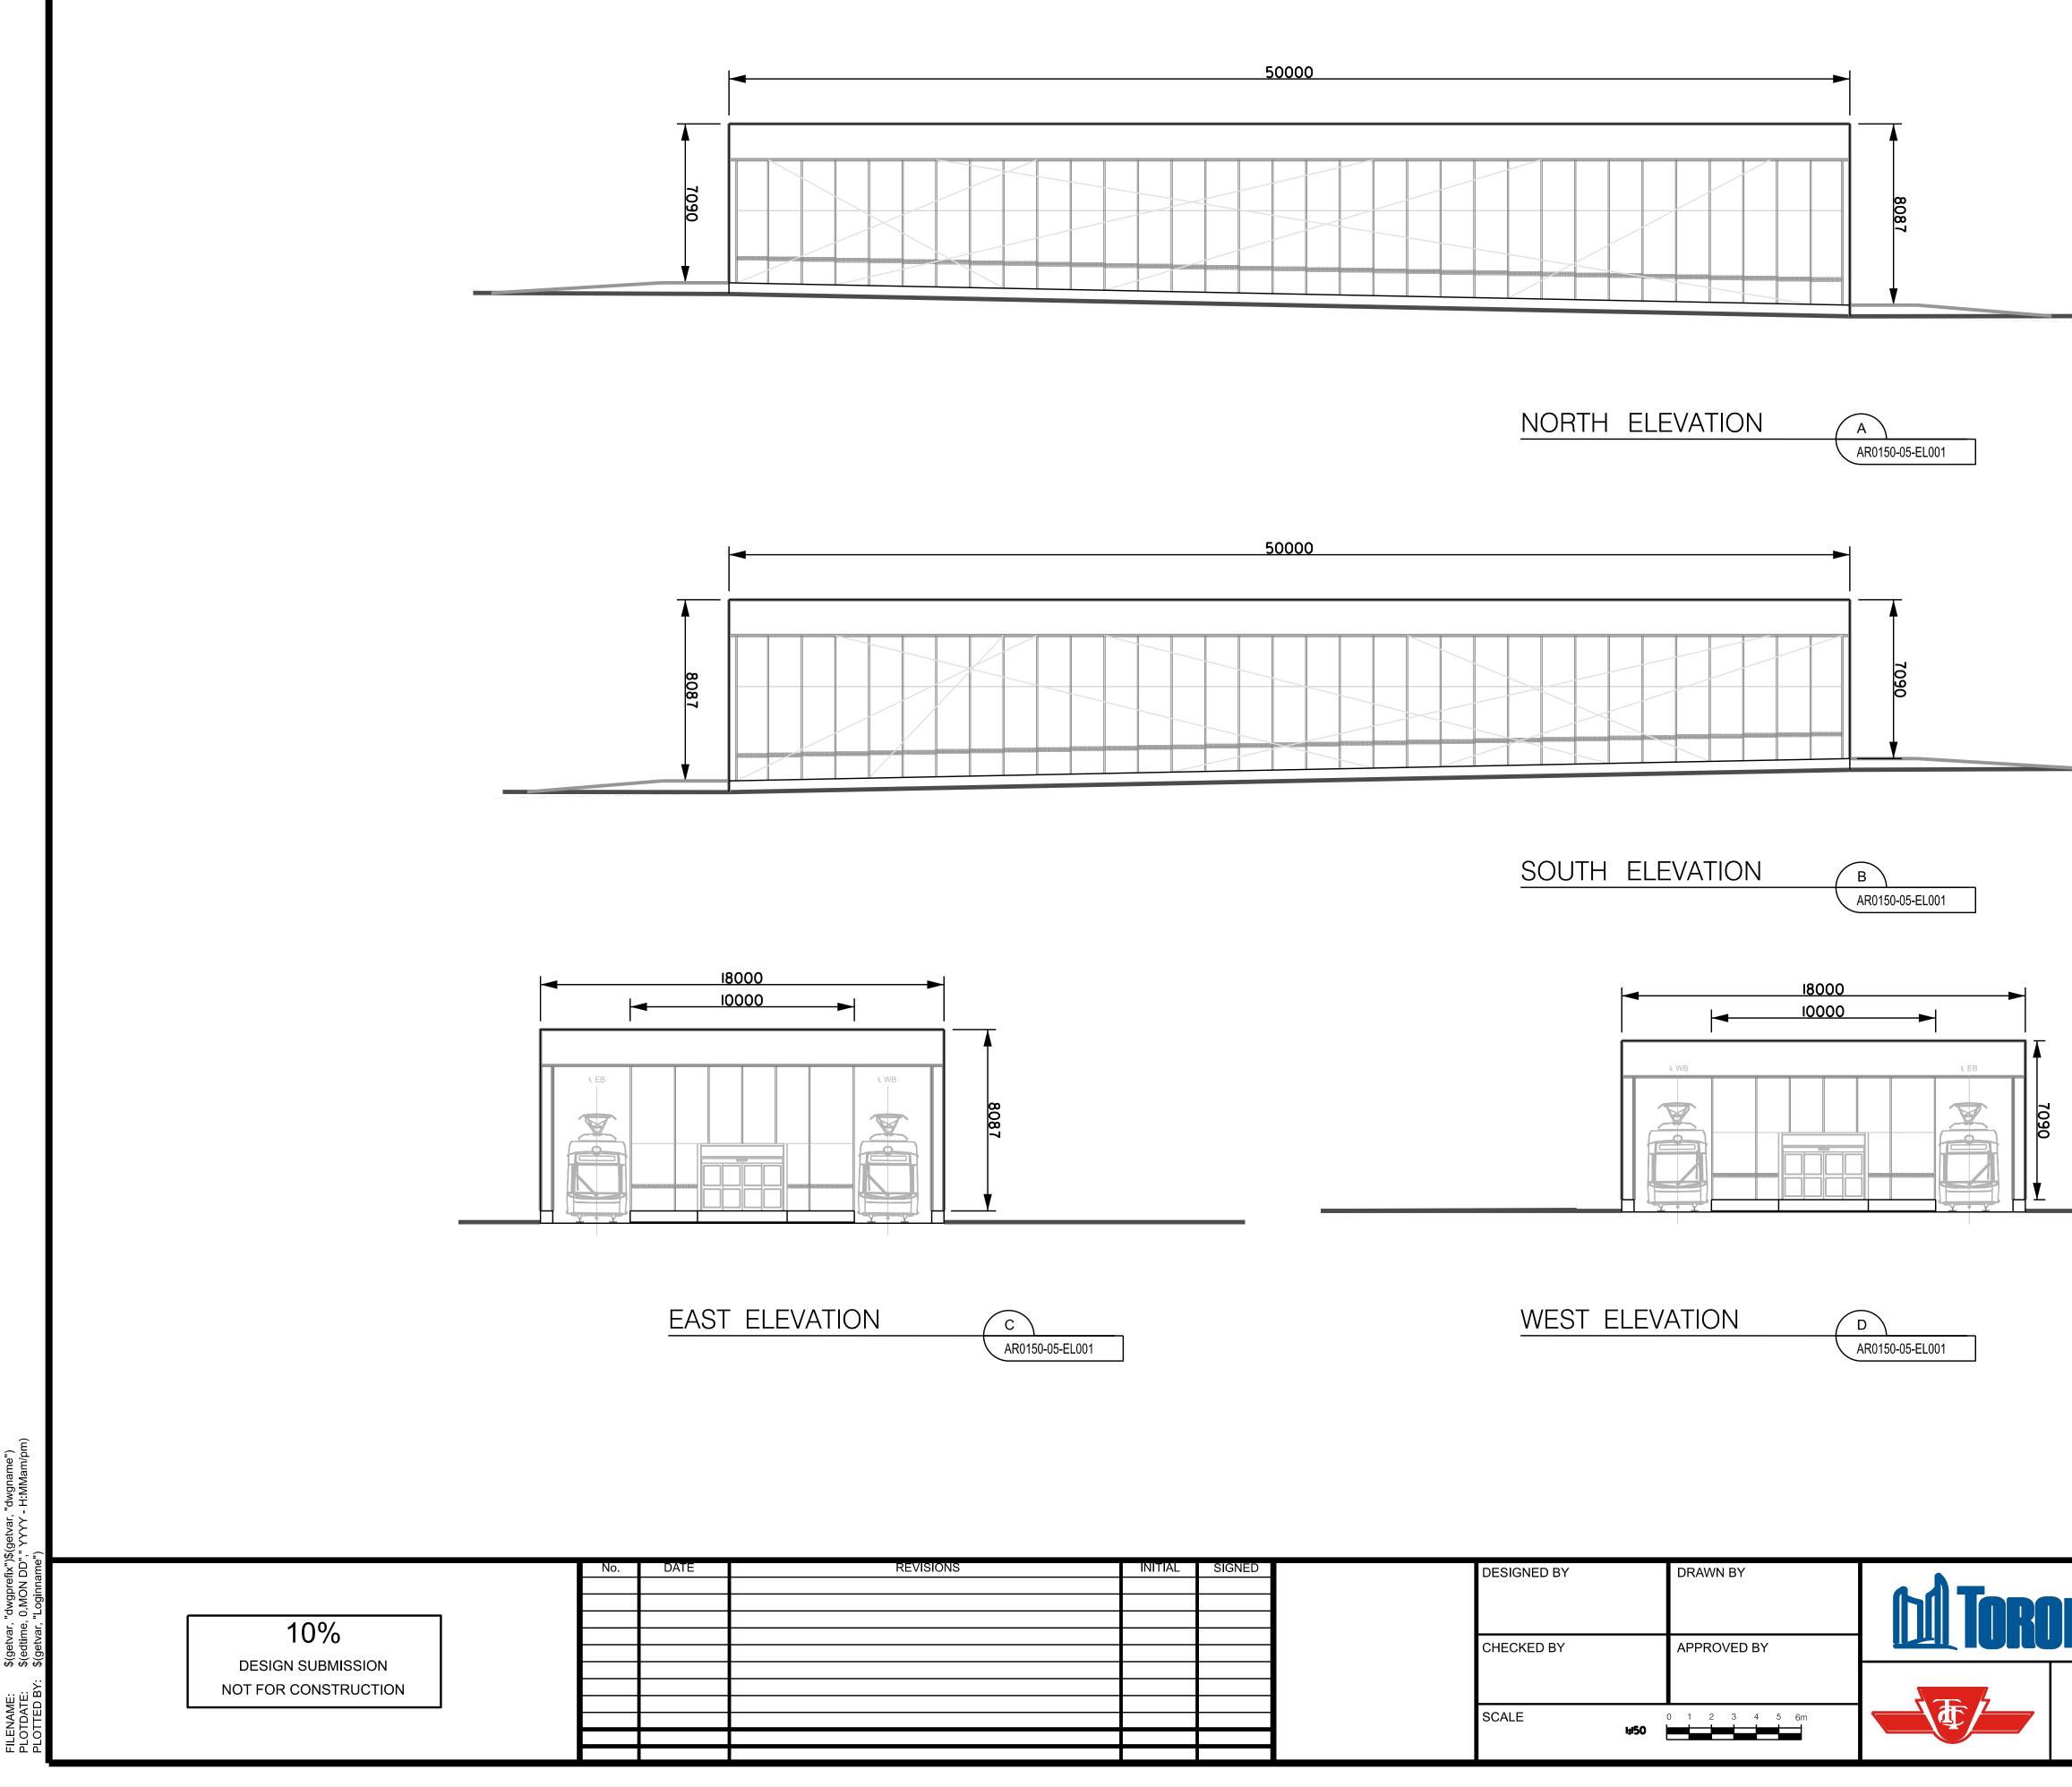

|            |                                                                                            |  | SIONS ARE PRELIMINARY<br>ATIONS ARE PRELIMINARY |                 |  |
|------------|--------------------------------------------------------------------------------------------|--|-------------------------------------------------|-----------------|--|
|            | EGLINGTON EAST LRT TPAP<br>10% CONCEPTUAL DESIGN<br>SHEPPARD&McCOWAN STATION<br>ELEVATIONS |  |                                                 |                 |  |
| <b>FJS</b> | CONTRACT No.<br>DATE:                                                                      |  | DRAWING<br>NUMBER AR0150-05-EL001               | SHEET<br>7 OF 7 |  |