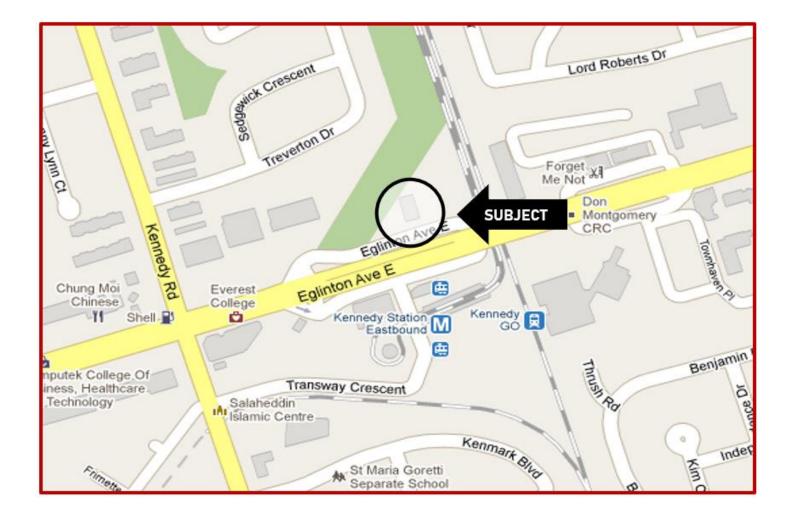

| Date            | Signature                        |  |
|----------------------------------------------------------|---------------------------------------------------------|-----------------|----------------------------------|--|
| Concurred with by:                                       | Manager, Real Estate Services<br>Niall Robertson        | August 27, 2024 | Signed by Niall Robertson        |  |
| <ul><li>Recommended by:</li><li>X Approved by:</li></ul> | Manager, Real Estate Services<br>Vinette Prescott-Brown | August 26, 2024 | Signed by Vinette Prescott-Brown |  |
| Approved by:                                             | Director, Real Estate Services<br>Alison Folosea        |                 | X                                |  |

# Appendix "A" Location Map



Appendix "B" Site Plan