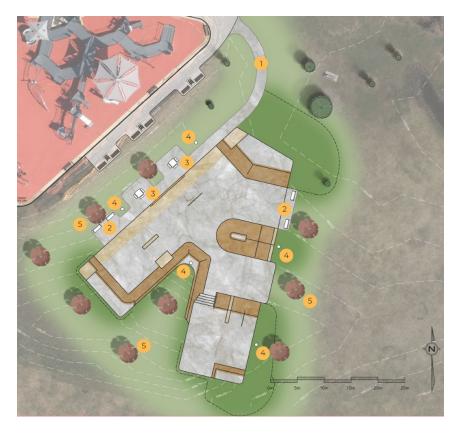

# **Appendix A: Preferred Design**

The preferred design includes:

- A balance of flowing street features and technical street features
- A layout with characteristics and features beginners will appreciate, like:
  - Open space
  - o Features to ride onto from flat, like mellow banks and quarter pipes
  - A slappy bank with an inset manual pad feature
- A V-shaped design that provides a separation between the technical street lane (closer to the playground) and the flowing street lane (farther from the playground)

#### Site plan features

- 1. Main entry
- 2. Bench seating/gathering area
- 3. Cluster seating with umbrella
- 4. Lighting
- 5. Shade tree planting

#### Skatepark features

- 6. Technical street plaza section
- 7. Flowing street section