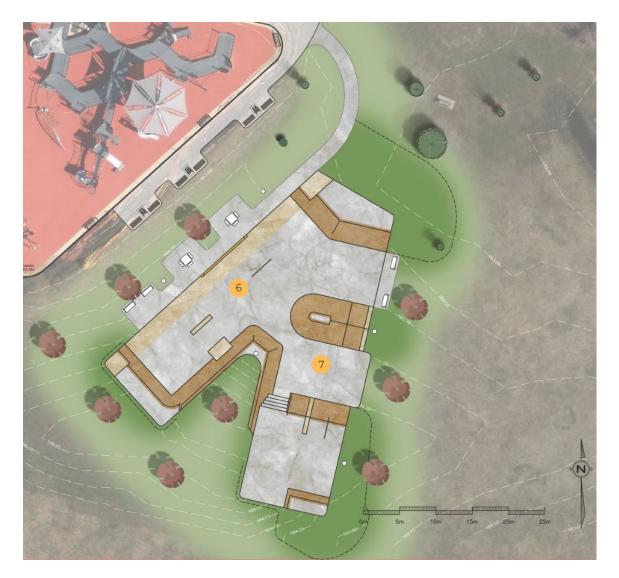

#### Skatepark features

- 6. Technical street plaza section
- 7. Flowing street section