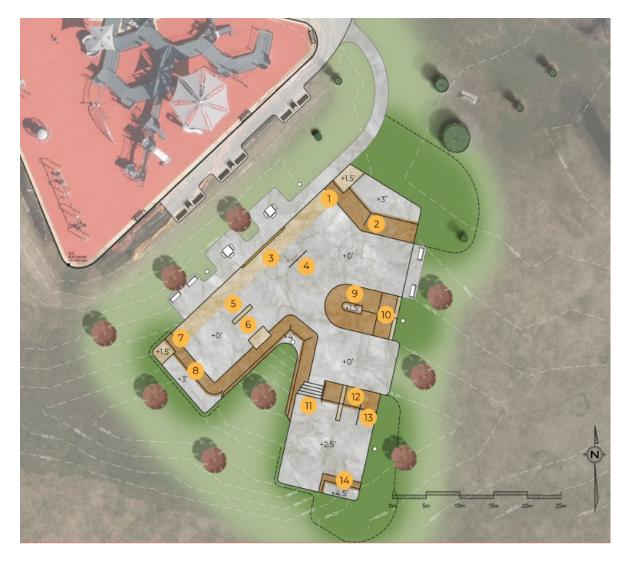

#### **Skatepark features**

- 1. 1.5-foot bank turn-around
- 2. Three-foot bank turn-around/hip
- 3. Six-inch slappy curb
- 4. 14-inch flat rail
- 5. 14-inch flat ledge
- 6. Four-foot slappy bank with inset six-inch manual pad
- 7. 1.5-foot transition turn-around
- 8. Three-foot transition turn-around
- 9. 1.5-foot table top
- 10. Two-foot A-frame with rooftop rail and ledge
- 11. Five stair set with down rail
- 12. Hubba/out ledge
- 13. Slappy out rail
- 14. Two-foot transition turn-around