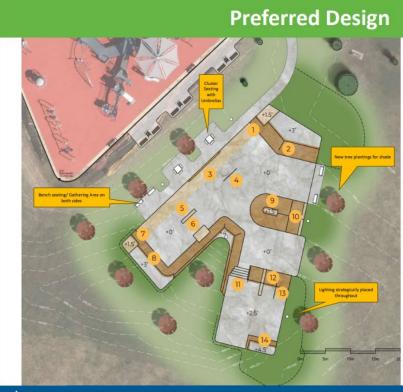

A higher number of participants responded that Design Option C met these principles. As a result, Design Option C was selected as the preferred design.

The preferred design is approximately 12,000 square feet (1,100 square metres) in size. It has two lanes arranged in a V-shaped layout with two types of skate terrains and a variety of features to accommodate a range of skill levels.

# **Appendix A: Preferred Design**

The preferred design includes:

- A balance of flowing street features and technical street features
- A layout with characteristics and features beginners will appreciate, like:
  - Open space
  - o Features to ride onto from flat, like mellow banks and quarter pipes
  - A slappy bank with an inset manual pad feature
- A V-shaped design that provides a separation between the technical street lane (closer to the playground) and the flowing street lane (farther from the playground)

### **Preferred Design Boards**

This board presents the preferred design. It includes a description of the layout, a map of the skatepark with labels and numbered features and a corresponding legend.

This design has a balance of "Flowing Street" features and "Technical Street Plaza" features.

The "V" shape of this design provides a separation between the "Technical Street Plaza" lane (closer to the playground), and the "Flowing Street" lane (farther from the playground).