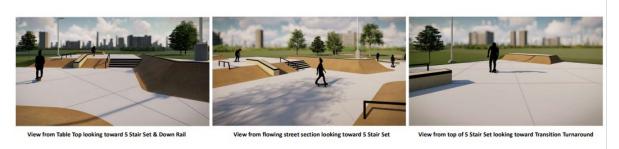

#### **Skatepark features**

- 1. 1.5-foot bank turn-around
- 2. Three-foot bank turn-around/hip
- 3. Six-inch slappy curb
- 4. 14-inch flat rail
- 5. 14-inch flat ledge
- 6. Four-foot slappy bank with inset six-inch manual pad
- 7. 1.5-foot transition turn-around
- 8. Three-foot transition turn-around
- 9. 1.5-foot table top
- 10. Two-foot A-frame with rooftop rail and ledge
- 11. Five stair set with down rail
- 12. Hubba/out ledge
- 13. Slappy out rail
- 14. Two-foot transition turn-around

#### Skatepark Features Legend

- 1) 1.5' Bank Turn-Around
- 3' Bank Turn-Around/ Hip
  6" Slappy Curb
- 4) 14" Flat Rail
- 5) 14" Flat Ledge
- 6) 4' Slappy Bank with Inset 6" Manual Pad
- 7) 1.5' Transition Turn-Around
- 8) 3' Transition Turn-Around
- 9) 1.5' Table Top
- 10) 2' A-Frame with Rooftop Rail and Ledge

Call 3 1 1

- 11) 5 Stair Set with Down Rail
- Hubba / Out Ledge
  Slappy Out Rail
- 14) 2' Transition Turn-Around
- 14) 2' Transition Turn-Around

**D** Toronto

This board shares four different views of the preferred design from above.