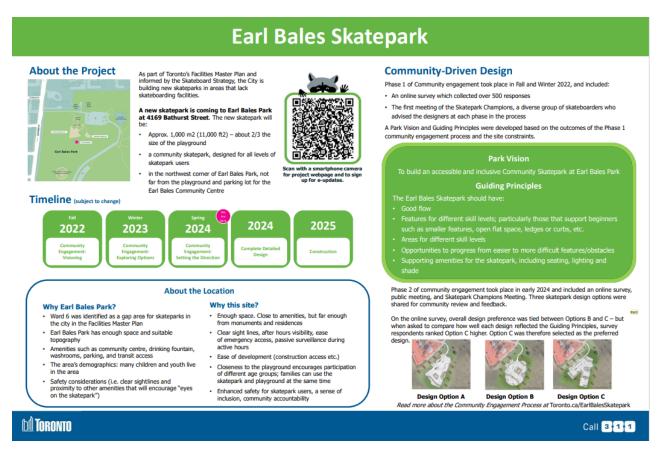

# **Appendix A: Preferred Design**

The preferred design includes:

- A balance of flowing street features and technical street features
- A layout with characteristics and features beginners will appreciate, like:
  - Open space
  - o Features to ride onto from flat, like mellow banks and quarter pipes
  - A slappy bank with an inset manual pad feature
- A V-shaped design that provides a separation between the technical street lane (closer to the playground) and the flowing street lane (farther from the playground)

#### Site plan features

- 1. Main entry
- 2. Bench seating/gathering area
- 3. Cluster seating with umbrella
- 4. Lighting
- 5. Shade tree planting

#### Skatepark features

- 6. Technical street plaza section
- 7. Flowing street section

#### **Skatepark features**

- 1. 1.5-foot bank turn-around
- 2. Three-foot bank turn-around/hip
- 3. Six-inch slappy curb
- 4. 14-inch flat rail
- 5. 14-inch flat ledge
- 6. Four-foot slappy bank with inset six-inch manual pad
- 7. 1.5-foot transition turn-around
- 8. Three-foot transition turn-around
- 9. 1.5-foot table top
- 10. Two-foot A-frame with rooftop rail and ledge
- 11. Five stair set with down rail
- 12. Hubba/out ledge
- 13. Slappy out rail
- 14. Two-foot transition turn-around