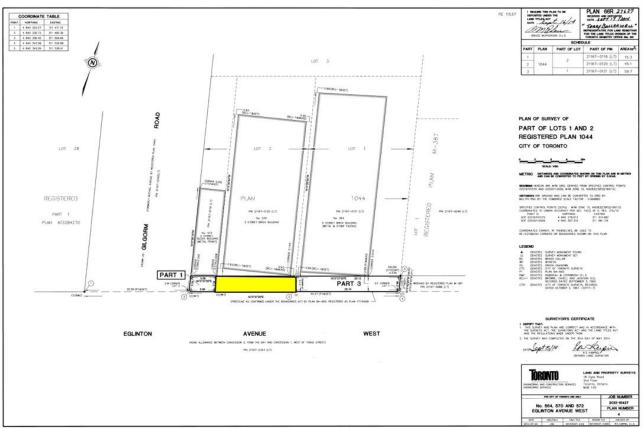

# DELEGATED APPROVAL FORM DIRECTOR, REAL ESTATE SERVICES MANAGER, REAL ESTATE SERVICES

1 of 4

|                  | -                                                                                                                                                                                                                                                                                                                                                                                                      | ,                                      | -                                                                                                                  | Toronto Municipal Code Chapter 213, Real Property          |  |  |  |  |
|------------------|--------------------------------------------------------------------------------------------------------------------------------------------------------------------------------------------------------------------------------------------------------------------------------------------------------------------------------------------------------------------------------------------------------|----------------------------------------|--------------------------------------------------------------------------------------------------------------------|------------------------------------------------------------|--|--|--|--|
| Prepared By:     | Winnie Lam                                                                                                                                                                                                                                                                                                                                                                                             |                                        | Division:                                                                                                          | Corporate Real Estate Management                           |  |  |  |  |
| Date Prepared:   | September 3, 2024                                                                                                                                                                                                                                                                                                                                                                                      |                                        | Phone No.:         437-991-8040           the property municipally known as 570 Eglinton Avenue West, Toronto from |                                                            |  |  |  |  |
| Purpose          | 1865873 Ontario Li<br>of-way.                                                                                                                                                                                                                                                                                                                                                                          | mited (the "Owner")                    | , for the purpose of in                                                                                            | ncorporating the lands into the Eglinton Avenue West right |  |  |  |  |
| Property         | The property municipally known as part of 570 Eglinton Avenue West, Toronto, legally described as Part of Pt Lots 2 PL 1044 Forest Hill as in FH37729, City of Toronto, being part of PIN 21167-0120 (LT), (the "Property"), as shown on the Location Map in Appendix "A".                                                                                                                             |                                        |                                                                                                                    |                                                            |  |  |  |  |
| Actions          | <ol> <li>Authority be granted to accept an offer from the Owner to sell the Property to the City (the "Offer") for the sum of<br/>\$543,850.00, plus HST, substantially on the major terms and conditions set out in below and including such other<br/>terms and conditions as deemed appropriate by the approving authority herein, and in a form satisfactory to the<br/>City Solicitor.</li> </ol> |                                        |                                                                                                                    |                                                            |  |  |  |  |
| Financial Impact | The following costs                                                                                                                                                                                                                                                                                                                                                                                    | will be incurred by t                  | the City in connection                                                                                             | with the Agreement:                                        |  |  |  |  |
|                  | <ol> <li>Purchase Price - \$538,850.00 + \$5,000.00 (Reimbursement of Owner's legal fees, as authorize GG13.12)</li> <li>HST *if applicable (net of applicable rebates) – \$9,571.76</li> </ol>                                                                                                                                                                                                        |                                        |                                                                                                                    |                                                            |  |  |  |  |
|                  |                                                                                                                                                                                                                                                                                                                                                                                                        |                                        |                                                                                                                    |                                                            |  |  |  |  |
|                  |                                                                                                                                                                                                                                                                                                                                                                                                        | sfer Tax (Provincial)                  |                                                                                                                    |                                                            |  |  |  |  |
|                  | 4. Registration Costs - \$83.11 (approximately)                                                                                                                                                                                                                                                                                                                                                        |                                        |                                                                                                                    |                                                            |  |  |  |  |
|                  | Funding is available in the 2024-2033 Approved Capital Budget and Plan for Transportation Services under account CTP818- 75-07, categorized as Growth.                                                                                                                                                                                                                                                 |                                        |                                                                                                                    |                                                            |  |  |  |  |
|                  | The Chief Financial Officer and Treasurer has reviewed this DAF and agrees with the financial impact information.                                                                                                                                                                                                                                                                                      |                                        |                                                                                                                    |                                                            |  |  |  |  |
| Comments         | The sidewalk is located in 21 private properties along the Eglinton Avenue West corridor, primarily in the vicinity of Chaplin Crescent, Bathurst Street and Dufferin Street. Transportation Services requires the acquisition of these properties because, although privately owned, they appear to be, and are used as public sidewalk.                                                              |                                        |                                                                                                                    |                                                            |  |  |  |  |
|                  | At its meeting on June 26 and 27, 2024, City Council adopted GG13.12 which authorized the exemption from General Conditions (G) and (H) of Appendix B of Toronto Municipal Code Chapter 213, Real Property, to carry out environmental due diligence on the properties and approved additional compensation for each owner's legal fees to a maximum of \$5,000 inclusive of Harmonized Sales Tax.     |                                        |                                                                                                                    |                                                            |  |  |  |  |
|                  | The Property is located within the vicinity of Chaplin Crescent. Negotiations have been completed and agreement reached with the Owner to acquire the Property.                                                                                                                                                                                                                                        |                                        |                                                                                                                    |                                                            |  |  |  |  |
|                  | The Offer is considered fair, reasonable and reflective of market value, and it is recommended for acceptance substantially on the major terms and conditions set out below.                                                                                                                                                                                                                           |                                        |                                                                                                                    |                                                            |  |  |  |  |
| Terms            | Irrevocable Period:                                                                                                                                                                                                                                                                                                                                                                                    | The period of time<br>Owner's executio |                                                                                                                    | n. on the Business Day next following 60 days after the    |  |  |  |  |
|                  | Purchase Price:                                                                                                                                                                                                                                                                                                                                                                                        | Five Hundred Thi                       | rty-Eight Thousand, E                                                                                              | Eight Hundred and Fifty Dollars (\$538,850.00)             |  |  |  |  |
|                  | Legal Fees: Five Thousand (\$5,000.00                                                                                                                                                                                                                                                                                                                                                                  |                                        |                                                                                                                    |                                                            |  |  |  |  |
|                  | Closing Date: The Business Day next following 180 days after the acceptance date, or such mutually convenient date as may be agreed to by the solicitors in writing.                                                                                                                                                                                                                                   |                                        |                                                                                                                    |                                                            |  |  |  |  |
|                  | Vacant Possession                                                                                                                                                                                                                                                                                                                                                                                      | The Owner to delive                    | ver vacant possession                                                                                              | n                                                          |  |  |  |  |
| Property Details | Ward:                                                                                                                                                                                                                                                                                                                                                                                                  |                                        | 8 - Eglinton-Lawrer                                                                                                | nce                                                        |  |  |  |  |
|                  | Assessment Roll                                                                                                                                                                                                                                                                                                                                                                                        | No.:                                   |                                                                                                                    |                                                            |  |  |  |  |
|                  | Approximate Size:                                                                                                                                                                                                                                                                                                                                                                                      |                                        | 4.59 m x 0.91 m ±                                                                                                  | 4.59 m x 0.91 m ± (15.07 ft x 2.98 ft ±)                   |  |  |  |  |
|                  | Approximate Area:                                                                                                                                                                                                                                                                                                                                                                                      |                                        | $4.18 \text{ m}^2 \pm (44.91 \text{ ft}^2 \pm)$                                                                    |                                                            |  |  |  |  |
|                  | Other Information:                                                                                                                                                                                                                                                                                                                                                                                     |                                        |                                                                                                                    |                                                            |  |  |  |  |
|                  |                                                                                                                                                                                                                                                                                                                                                                                                        |                                        |                                                                                                                    |                                                            |  |  |  |  |