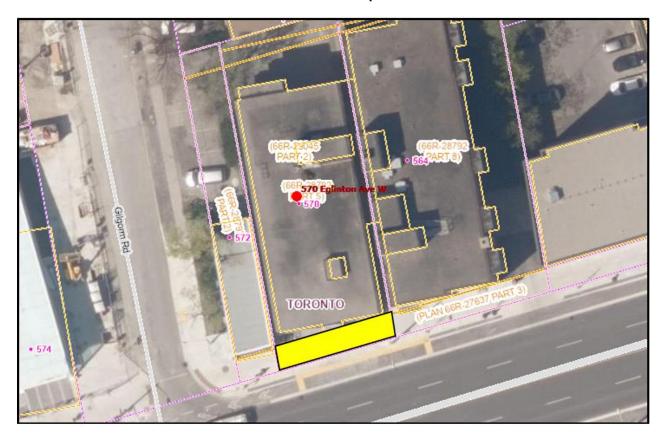

# DELEGATED APPROVAL FORM DIRECTOR, REAL ESTATE SERVICES MANAGER, REAL ESTATE SERVICES

1 of 4

|                  | -                                                                                                                                                                                                                                                                                                                                                                                                      | ,                                      | -                                                                                                                  | Toronto Municipal Code Chapter 213, Real Property          |  |  |  |  |
|------------------|--------------------------------------------------------------------------------------------------------------------------------------------------------------------------------------------------------------------------------------------------------------------------------------------------------------------------------------------------------------------------------------------------------|----------------------------------------|--------------------------------------------------------------------------------------------------------------------|------------------------------------------------------------|--|--|--|--|
| Prepared By:     | Winnie Lam                                                                                                                                                                                                                                                                                                                                                                                             |                                        | Division:                                                                                                          | Corporate Real Estate Management                           |  |  |  |  |
| Date Prepared:   | September 3, 2024                                                                                                                                                                                                                                                                                                                                                                                      |                                        | Phone No.:         437-991-8040           the property municipally known as 570 Eglinton Avenue West, Toronto from |                                                            |  |  |  |  |
| Purpose          | 1865873 Ontario Li<br>of-way.                                                                                                                                                                                                                                                                                                                                                                          | mited (the "Owner")                    | , for the purpose of in                                                                                            | ncorporating the lands into the Eglinton Avenue West right |  |  |  |  |
| Property         | The property municipally known as part of 570 Eglinton Avenue West, Toronto, legally described as Part of Pt Lots 2 PL 1044 Forest Hill as in FH37729, City of Toronto, being part of PIN 21167-0120 (LT), (the "Property"), as shown on the Location Map in Appendix "A".                                                                                                                             |                                        |                                                                                                                    |                                                            |  |  |  |  |
| Actions          | <ol> <li>Authority be granted to accept an offer from the Owner to sell the Property to the City (the "Offer") for the sum of<br/>\$543,850.00, plus HST, substantially on the major terms and conditions set out in below and including such other<br/>terms and conditions as deemed appropriate by the approving authority herein, and in a form satisfactory to the<br/>City Solicitor.</li> </ol> |                                        |                                                                                                                    |                                                            |  |  |  |  |
| Financial Impact | The following costs                                                                                                                                                                                                                                                                                                                                                                                    | will be incurred by t                  | the City in connection                                                                                             | with the Agreement:                                        |  |  |  |  |
|                  | <ol> <li>Purchase Price - \$538,850.00 + \$5,000.00 (Reimbursement of Owner's legal fees, as authorize GG13.12)</li> <li>HST *if applicable (net of applicable rebates) – \$9,571.76</li> </ol>                                                                                                                                                                                                        |                                        |                                                                                                                    |                                                            |  |  |  |  |
|                  |                                                                                                                                                                                                                                                                                                                                                                                                        |                                        |                                                                                                                    |                                                            |  |  |  |  |
|                  |                                                                                                                                                                                                                                                                                                                                                                                                        | sfer Tax (Provincial)                  |                                                                                                                    |                                                            |  |  |  |  |
|                  | 4. Registration Costs - \$83.11 (approximately)                                                                                                                                                                                                                                                                                                                                                        |                                        |                                                                                                                    |                                                            |  |  |  |  |
|                  | Funding is available in the 2024-2033 Approved Capital Budget and Plan for Transportation Services under account CTP818- 75-07, categorized as Growth.                                                                                                                                                                                                                                                 |                                        |                                                                                                                    |                                                            |  |  |  |  |
|                  | The Chief Financial Officer and Treasurer has reviewed this DAF and agrees with the financial impact information.                                                                                                                                                                                                                                                                                      |                                        |                                                                                                                    |                                                            |  |  |  |  |
| Comments         | The sidewalk is located in 21 private properties along the Eglinton Avenue West corridor, primarily in the vicinity of Chaplin Crescent, Bathurst Street and Dufferin Street. Transportation Services requires the acquisition of these properties because, although privately owned, they appear to be, and are used as public sidewalk.                                                              |                                        |                                                                                                                    |                                                            |  |  |  |  |
|                  | At its meeting on June 26 and 27, 2024, City Council adopted GG13.12 which authorized the exemption from General Conditions (G) and (H) of Appendix B of Toronto Municipal Code Chapter 213, Real Property, to carry out environmental due diligence on the properties and approved additional compensation for each owner's legal fees to a maximum of \$5,000 inclusive of Harmonized Sales Tax.     |                                        |                                                                                                                    |                                                            |  |  |  |  |
|                  | The Property is located within the vicinity of Chaplin Crescent. Negotiations have been completed and agreement reached with the Owner to acquire the Property.                                                                                                                                                                                                                                        |                                        |                                                                                                                    |                                                            |  |  |  |  |
|                  | The Offer is considered fair, reasonable and reflective of market value, and it is recommended for acceptance substantially on the major terms and conditions set out below.                                                                                                                                                                                                                           |                                        |                                                                                                                    |                                                            |  |  |  |  |
| Terms            | Irrevocable Period:                                                                                                                                                                                                                                                                                                                                                                                    | The period of time<br>Owner's executio |                                                                                                                    | n. on the Business Day next following 60 days after the    |  |  |  |  |
|                  | Purchase Price:                                                                                                                                                                                                                                                                                                                                                                                        | Five Hundred Thi                       | rty-Eight Thousand, E                                                                                              | Eight Hundred and Fifty Dollars (\$538,850.00)             |  |  |  |  |
|                  | Legal Fees: Five Thousand (\$5,000.00                                                                                                                                                                                                                                                                                                                                                                  |                                        |                                                                                                                    |                                                            |  |  |  |  |
|                  | Closing Date: The Business Day next following 180 days after the acceptance date, or such mutually convenient date as may be agreed to by the solicitors in writing.                                                                                                                                                                                                                                   |                                        |                                                                                                                    |                                                            |  |  |  |  |
|                  | Vacant Possession                                                                                                                                                                                                                                                                                                                                                                                      | The Owner to delive                    | ver vacant possession                                                                                              | n                                                          |  |  |  |  |
| Property Details | Ward:                                                                                                                                                                                                                                                                                                                                                                                                  |                                        | 8 - Eglinton-Lawrer                                                                                                | nce                                                        |  |  |  |  |
|                  | Assessment Roll                                                                                                                                                                                                                                                                                                                                                                                        | No.:                                   |                                                                                                                    |                                                            |  |  |  |  |
|                  | Approximate Size:                                                                                                                                                                                                                                                                                                                                                                                      |                                        | 4.59 m x 0.91 m ±                                                                                                  | 4.59 m x 0.91 m ± (15.07 ft x 2.98 ft ±)                   |  |  |  |  |
|                  | Approximate Area:                                                                                                                                                                                                                                                                                                                                                                                      |                                        | $4.18 \text{ m}^2 \pm (44.91 \text{ ft}^2 \pm)$                                                                    |                                                            |  |  |  |  |
|                  | Other Information:                                                                                                                                                                                                                                                                                                                                                                                     |                                        |                                                                                                                    |                                                            |  |  |  |  |
|                  |                                                                                                                                                                                                                                                                                                                                                                                                        |                                        |                                                                                                                    |                                                            |  |  |  |  |