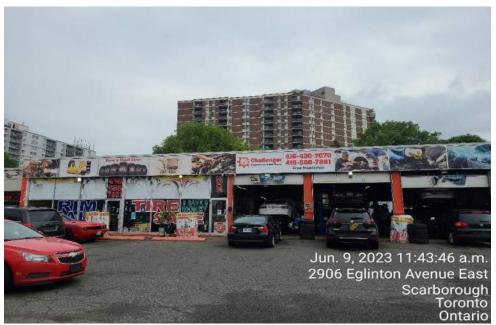

**Plate 11:** 110 Barbados Blvd, approximately 230 m South of Eglinton Ave E, view of an auto repair shop.

**Plate 12:** 2906 Eglinton Ave E, approximately 30m North of Eglinton Ave E, view of an auto repair shop.