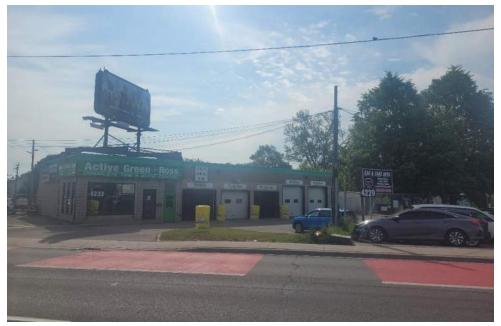

**Plate 22:** 4233 Kingston Rd, approximately 20m East of Kingston Rd, view of an auto repair shop.

Plate 23: 4229 Kingston Rd, approximately 30m East of Kingston Road, view of an auto repair shop.

Plate 24: 4294 Kingston Rd, approximately 30m West of Kingston Road, view of an auto repair shop.