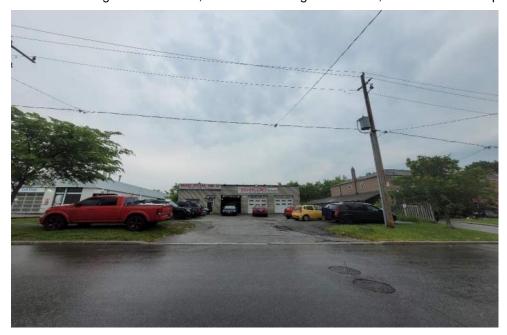

Plate 6: 79 winter Ave, approximately 40m South of Eglinton Ave E, view of an auto repair shop.

Plate 7: 2823 Eglinton Ave E, approximately 50m South of Eglinton Ave E, view of an autobody shop.

Plate 8: 2869 Eglinton Ave E, approximately 40m South of Eglinton Ave E, view of an autobody shop.