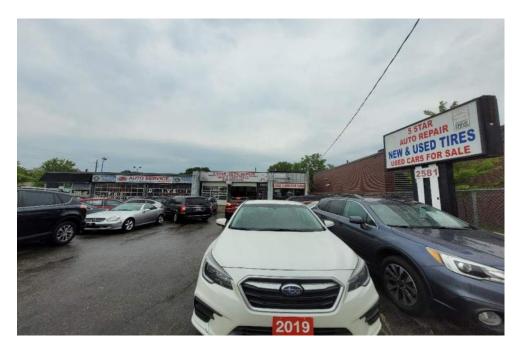

**Plate 4:** 2592 Eglinton Ave E, approximately 40m North of Eglinton Ave E, view of a car dealership.

Plate 5: 2581 & 2583 Eglinton Ave East, 40 m south of Eglinton Ave E, view of an auto repair shop.