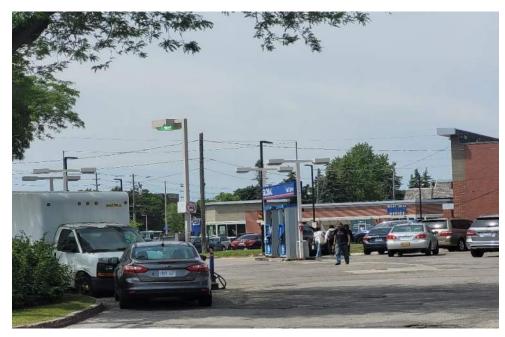

Plate 1: The Site, looking towards east of Eglinton Ave E.

Plate 2: The Site, looking towards west of Kingston Road.

**Plate 3:** 2590 Eglinton Ave E, approximately 40m North of Eglinton Ave E, view of a car dealership.