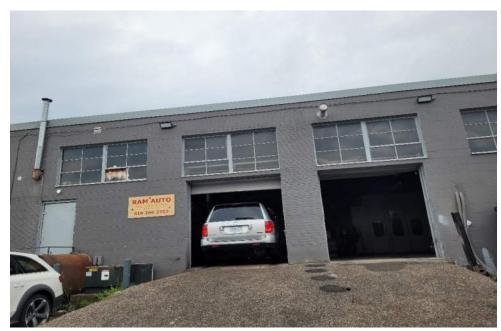

Plate 6: 79 winter Ave, approximately 40m South of Eglinton Ave E, view of an auto repair shop.

Plate 7: 2823 Eglinton Ave E, approximately 50m South of Eglinton Ave E, view of an autobody shop.

Plate 8: 2869 Eglinton Ave E, approximately 40m South of Eglinton Ave E, view of an autobody shop.