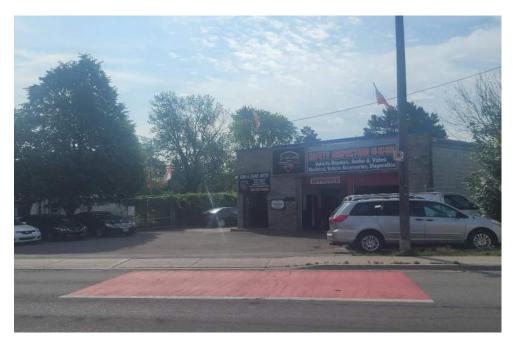

**Plate 22:** 4233 Kingston Rd, approximately 20m East of Kingston Rd, view of an auto repair shop.

Plate 23: 4229 Kingston Rd, approximately 30m East of Kingston Road, view of an auto repair shop.

Plate 24: 4294 Kingston Rd, approximately 30m West of Kingston Road, view of an auto repair shop.