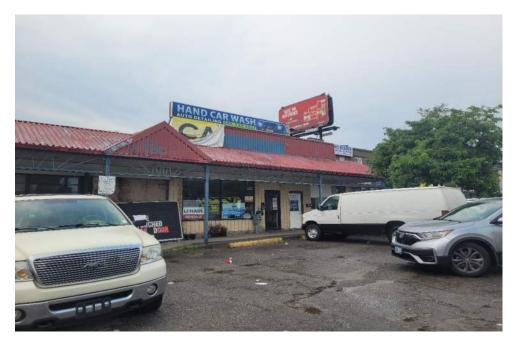

Plate 48: 2610 Eglinton Ave E, approximately 20m North of Eglinton Ave E, view of a gas station.

Plate 49: 1039 Danforth Road, approximately 240m South of Eglinton Ave E, view of a gas station.

Plate 50: 2875 Eglinton Ave E, approximately 40m South of Eglinton Ave E, view of a gas station.