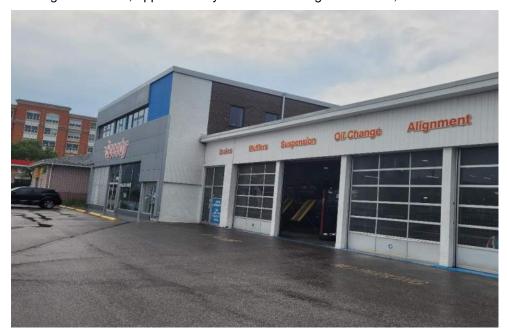

Plate 13: 2918 Eglinton Ave E, approximately 30m North of Eglinton Ave E, view of an auto repair shop.

Plate 14: 2937 Eglinton Ave E, approximately 30m South of Eglinton Ave E, view of an auto repair shop.