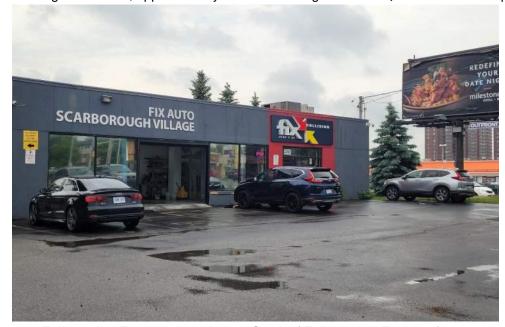

Plate 6: 79 winter Ave, approximately 40m South of Eglinton Ave E, view of an auto repair shop.

Plate 7: 2823 Eglinton Ave E, approximately 50m South of Eglinton Ave E, view of an autobody shop.

Plate 8: 2869 Eglinton Ave E, approximately 40m South of Eglinton Ave E, view of an autobody shop.