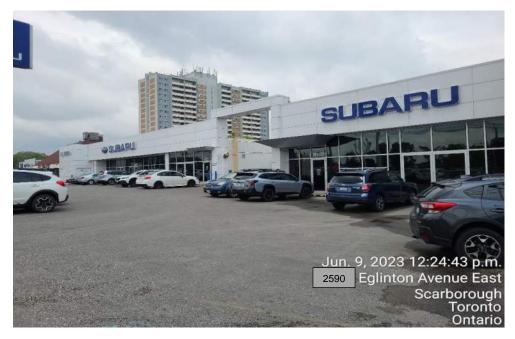

Plate 1: The Site, looking towards east of Eglinton Ave E.

Plate 2: The Site, looking towards west of Kingston Road.

**Plate 3:** 2590 Eglinton Ave E, approximately 40m North of Eglinton Ave E, view of a car dealership.