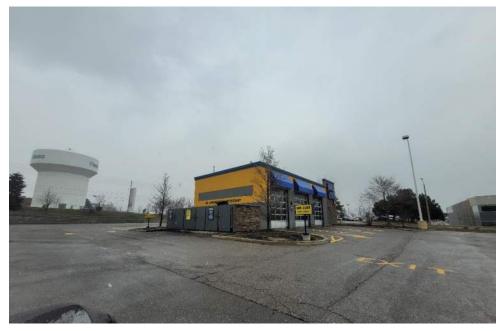

Plate 19: 4141 Kingston Rd, approximately 40m East of Kingston Road, view of an autobody shop.

Plate 20: 4185 Kingston Rd, approximately 30m East of Kingston Road, view of an auto repair shop.

Plate 21: 2946 Automotive Service Center, 25m north of Eglinton Ave E, view of an auto repair shop.