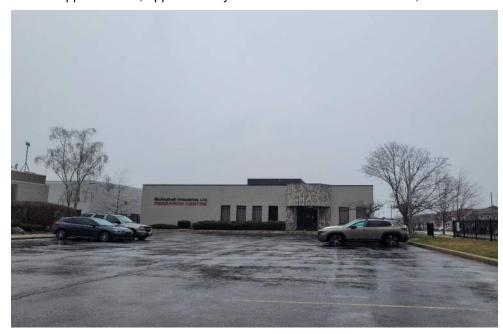

**Plate 66:** 8800 Sheppard Ave E, approximately 30m North of Sheppard Ave E, view of an asphalt manufacturing and research centre.

Plate 67: 35 Auto Mall Drive, approximately 130m South of Sheppard Ave E, view of an autobody shop.