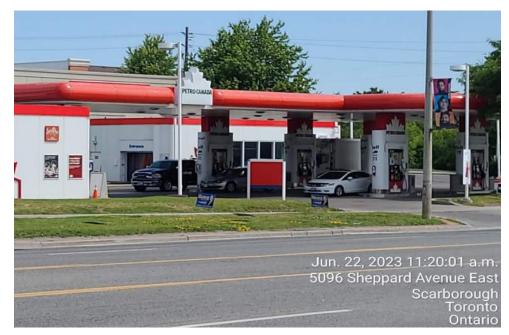

**Plate 33:** 4900 Sheppard Ave E, approximately 50m North of Sheppard Ave E, view of an auto repair shop.

**Plate 34:** 4630 Sheppard Ave E, approximately 90m North of Sheppard Ave E, view of an auto repair centre.