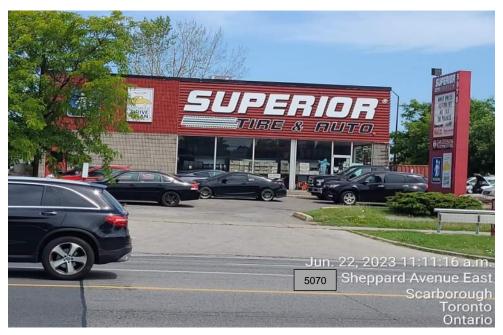

**Plate 29:** 5070 Sheppard Ave E, approximately 60m North of Sheppard Ave E, view of an autobody shop.

**Plate 30:** 5080 Sheppard Ave E, approximately 30m North of Sheppard Ave E, view of an autobody shop.