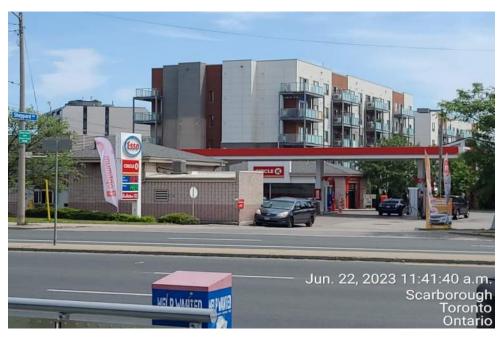

Plate 45: 5000 Sheppard Ave E, approximately 50m North of Sheppard Ave E, view of a car dealership.

Plate 46: 2372 Eglinton Ave E, approximately 30m north of Eglinton Ave E, view of a gas station.

Plate 47: 2601 Eglinton Ave E, approximately 30m South of Eglinton Ave E, view of a gas station.