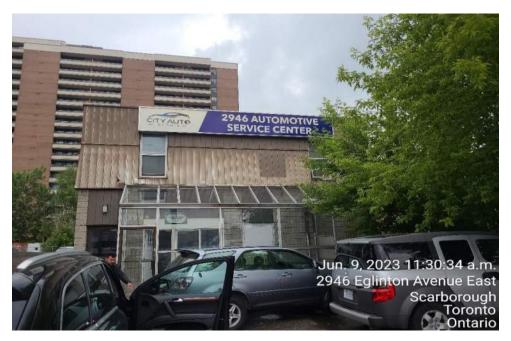

Plate 19: 4141 Kingston Rd, approximately 40m East of Kingston Road, view of an autobody shop.

Plate 20: 4185 Kingston Rd, approximately 30m East of Kingston Road, view of an auto repair shop.

Plate 21: 2946 Automotive Service Center, 25m north of Eglinton Ave E, view of an auto repair shop.