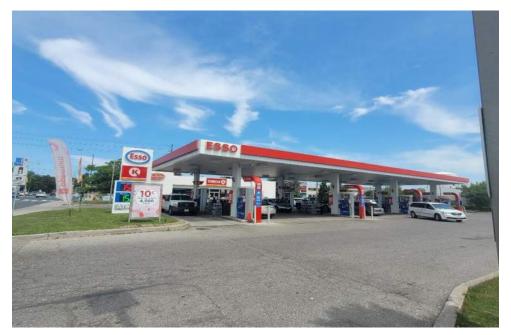

Plate 48: 2610 Eglinton Ave E, approximately 20m North of Eglinton Ave E, view of a gas station.

Plate 49: 1039 Danforth Road, approximately 240m South of Eglinton Ave E, view of a gas station.

Plate 50: 2875 Eglinton Ave E, approximately 40m South of Eglinton Ave E, view of a gas station.