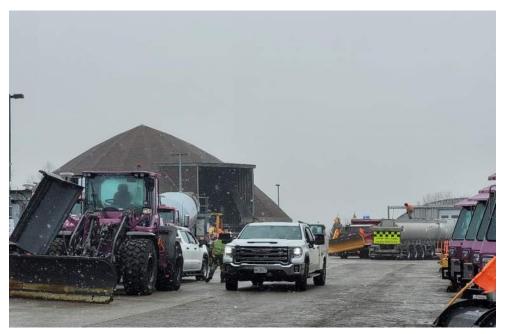

Plate 60: 4650 Sheppard Ave E, approximately 70m North of Sheppard Ave E, view of a gas station.

Plate 61: 4901 Sheppard Ave E, approximately 20m South of Sheppard Ave E, view of a gas station.

Plate 62: View of maintenance storage facility, looking towards north.

Plate 63: View of maintenance storage facility, looking towards east.

**Plate 64:** 8150 Sheppard Ave E, approximately 30m North of Sheppard Ave E, view of a electronic manufacturing company.

Plate 65: 8270 Sheppard Ave E, approximately 12m East of Thornmount Drive, view of a salt dome.