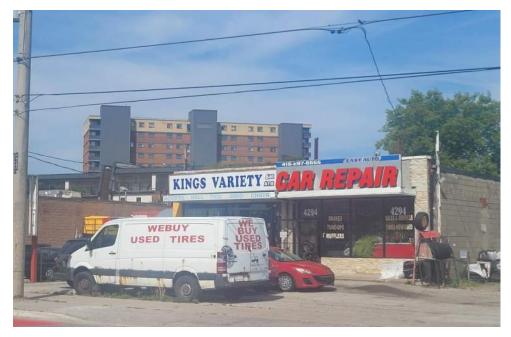

**Plate 22:** 4233 Kingston Rd, approximately 20m East of Kingston Rd, view of an auto repair shop.

Plate 23: 4229 Kingston Rd, approximately 30m East of Kingston Road, view of an auto repair shop.

Plate 24: 4294 Kingston Rd, approximately 30m West of Kingston Road, view of an auto repair shop.