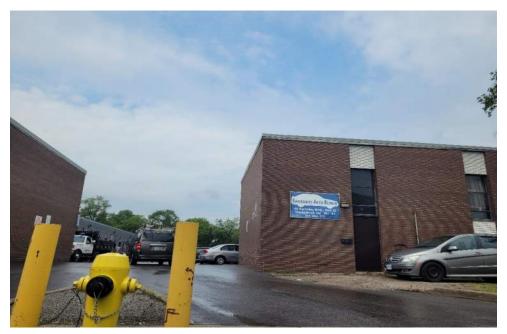

Plate 6: 79 winter Ave, approximately 40m South of Eglinton Ave E, view of an auto repair shop.

Plate 7: 2823 Eglinton Ave E, approximately 50m South of Eglinton Ave E, view of an autobody shop.

Plate 8: 2869 Eglinton Ave E, approximately 40m South of Eglinton Ave E, view of an autobody shop.