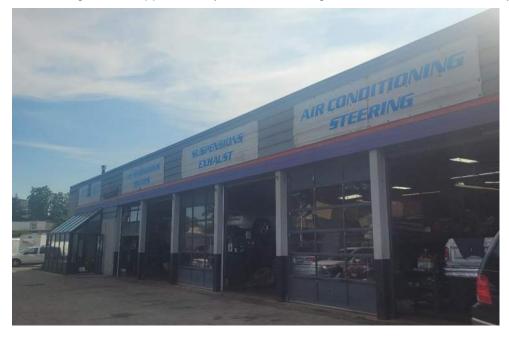

y 30m North of Eglinton Ave E, view of an auto repair shop.





Plate 13: 2918 Eglinton Ave E, approximately 30m North of Eglinton Ave E, view of an auto repair shop.



Plate 14: 2937 Eglinton Ave E, approximately 30m South of Eglinton Ave E, view of an auto repair shop.





Plate 15: 2941 Eglinton Ave E, approximately 30m South of Eglinton Ave E, view of an autobody shop.



**Plate 16:** 2939 Eglinton Ave E, approximately 30m South of Eglinton Ave E, view of an . autobody shop.





Plate 17: 3748 Kingston Rd, approximately 40m Northwest of Kingston Road, view of an auto repair shop.



Plate 18: 3790 Kingston Rd, approximately 30m Northwest of Kingston Road, view of an autobody shop.





Plate 19: 4141 Kingston Rd, approximately 40m East of Kingston Road, view of an autobody shop.



Plate 20: 4185 Kingston Rd, approximately 30m East of Kingston Road, view of an auto repair shop.





Plate 21: 2946 Automotive Service Center, 25m north of Eglinton Ave E, view of an auto repair shop.



**Plate 22:** 4233 Kingston Rd, approximately 20m East of Kingston Rd, view of an auto repair shop.





Plate 23: 4229 Kingston Rd, approximately 30m East of Kingston Road, view of an auto repair shop.



Plate 24: 4294 Kingston Rd, approximately 30m West of Kingston Road, view of an auto repair shop.





**Plate 25:** 4334 Kingston Rd, approximately 60m West of Kingston Road, view of an auto service centre.



Plate 26: 4418 Kingston Rd, approximately 50m West of Kingston Road, view of an auto repair shop





Plate 27: 4 Falaise Rd, approximately 65m north of Kingston Road, view of