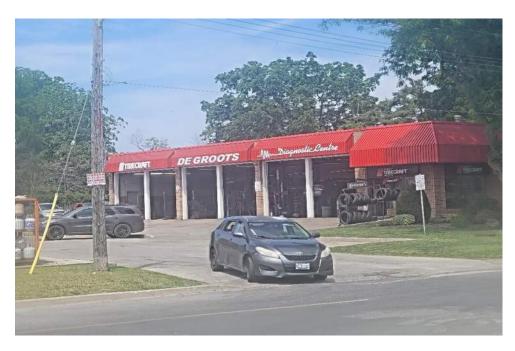

Plate 6: 79 winter Ave, approximately 40m South of Eglinton Ave E, view of an auto repair shop.

Plate 7: 2823 Eglinton Ave E, approximately 50m South of Eglinton Ave E, view of an autobody shop.

Plate 8: 2869 Eglinton Ave E, approximately 40m South of Eglinton Ave E, view of an autobody shop.