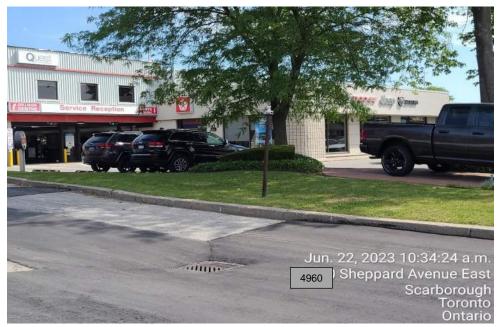

**Plate 31:** 4960 Sheppard Ave E, approximately 150m North of Sheppard Ave E, view of an autobody shop.

Plate 32: 4910 Sheppard Ave E, approximately 50m North of Sheppard Ave E, view of an auto repair shop.