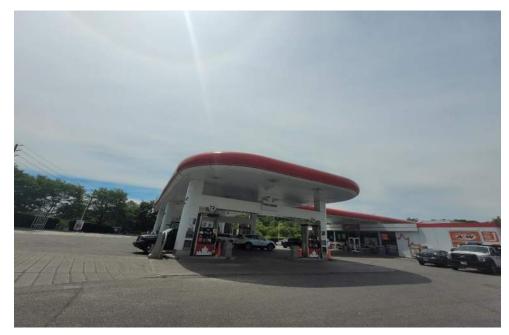

Plate 45: 5000 Sheppard Ave E, approximately 50m North of Sheppard Ave E, view of a car dealership.

Plate 46: 2372 Eglinton Ave E, approximately 30m north of Eglinton Ave E, view of a gas station.

Plate 47: 2601 Eglinton Ave E, approximately 30m South of Eglinton Ave E, view of a gas station.