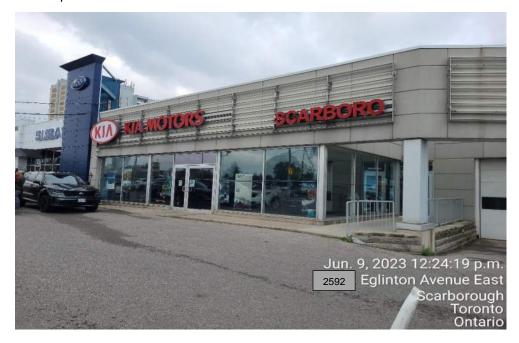

**Plate 4:** 2592 Eglinton Ave E, approximately 40m North of Eglinton Ave E, view of a car dealership.

Plate 5: 2581 & 2583 Eglinton Ave East, 40 m south of Eglinton Ave E, view of an auto repair shop.