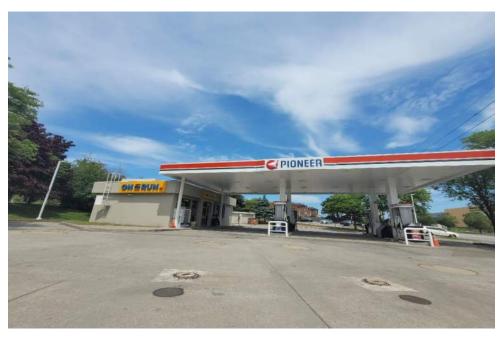

Plate 45: 5000 Sheppard Ave E, approximately 50m North of Sheppard Ave E, view of a car dealership.

Plate 46: 2372 Eglinton Ave E, approximately 30m north of Eglinton Ave E, view of a gas station.

Plate 47: 2601 Eglinton Ave E, approximately 30m South of Eglinton Ave E, view of a gas station.