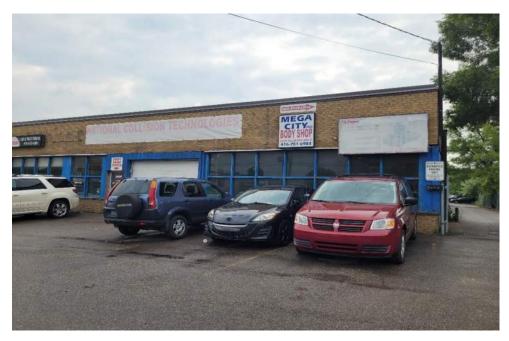

Plate 9: 2822 Eglinton Ave E, approximately 40m North of Eglinton Ave E, view of an autobody shop.

**Plate 10:** 40 Barbados Blvd, approximately 220 m South of Eglinton Ave E, view of an auto repair shop.