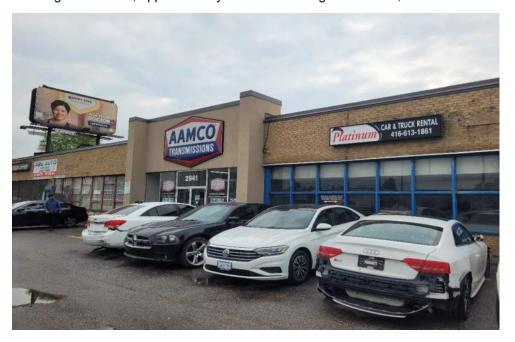

Plate 15: 2941 Eglinton Ave E, approximately 30m South of Eglinton Ave E, view of an autobody shop.

**Plate 16:** 2939 Eglinton Ave E, approximately 30m South of Eglinton Ave E, view of an . autobody shop.