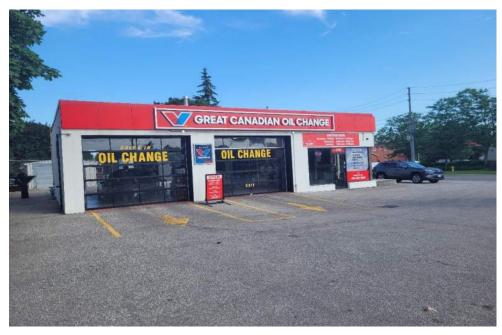

nton Ave E, view of an auto repair shop.





**Plate 11:** 110 Barbados Blvd, approximately 230 m South of Eglinton Ave E, view of an auto repair shop.



**Plate 12:** 2906 Eglinton Ave E, approximately 30m North of Eglinton Ave E, view of an auto repair shop.





Plate 13: 2918 Eglinton Ave E, approximately 30m North of Eglinton Ave E, view of an auto repair shop.



Plate 14: 2937 Eglinton Ave E, approximately 30m South of Eglinton Ave E, view of an auto repair shop.





Plate 15: 2941 Eglinton Ave E, approximately 30m South of Eglinton Ave E, view of an autobody shop.



**Plate 16:** 2939 Eglinton Ave E, approximately 30m South of Eglinton Ave E, view of an . autobody shop.





Plate 17: 3748 Kingston Rd, approximately 40m Northwest of Kingston Road, view of an auto repair shop.



Plate 18: 3790 Kingston Rd, approximately 30m Northwest of Kingston Road, view of an autobody shop.





Plate 19: 4141 Kingston Rd, approximately 40m East of Kingston Road, view of an autobody shop.



Plate 20: 4185 Kingston Rd, approximately 30m East of Kingston Road, view of an auto repair shop.





Plate 21: 2946 Automotive Service Center, 25m north of Eglinton Ave E, view of an auto repair shop.



**Plate 22:** 4233 Kingston Rd, approximately 20m East of Kingston Rd, view of an auto repair shop.





Plate 23: 4229 Kingston Rd, approximately 30m East of Kingston Road, view of an auto repair shop.



Plate 24: 4294 Kingston Rd, approximately 30m West of Kingston Road, view of an auto repair shop.





**Plate 25:** 4334 Kingston Rd, approximately 60m West of Kingston Road, view of