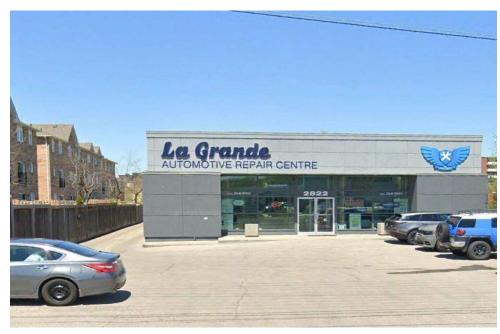

Plate 9: 2822 Eglinton Ave E, approximately 40m North of Eglinton Ave E, view of an autobody shop.

**Plate 10:** 40 Barbados Blvd, approximately 220 m South of Eglinton Ave E, view of an auto repair shop.