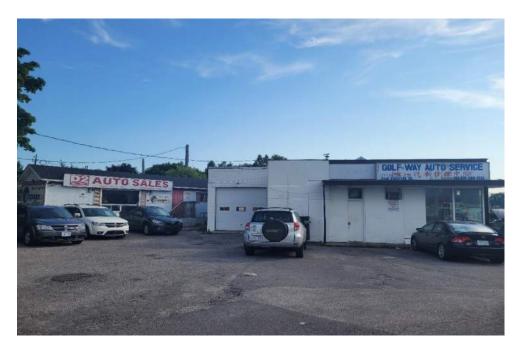

Plate 1: The Site, looking towards east of Eglinton Ave E.

Plate 2: The Site, looking towards west of Kingston Road.

**Plate 3:** 2590 Eglinton Ave E, approximately 40m North of Eglinton Ave E, view of a car dealership.

**Plate 4:** 2592 Eglinton Ave E, approximately 40m North of Eglinton Ave E, view of a car dealership.

Plate 5: 2581 & 2583 Eglinton Ave East, 40 m south of Eglinton Ave E, view of an auto repair shop.