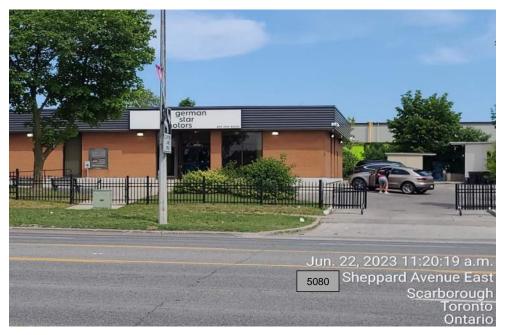

**Plate 29:** 5070 Sheppard Ave E, approximately 60m North of Sheppard Ave E, view of an autobody shop.

**Plate 30:** 5080 Sheppard Ave E, approximately 30m North of Sheppard Ave E, view of an autobody shop.