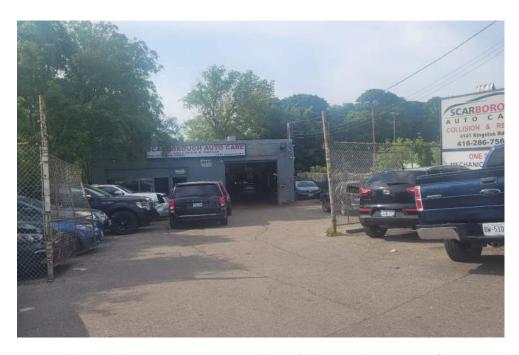

Plate 19: 4141 Kingston Rd, approximately 40m East of Kingston Road, view of an autobody shop.

Plate 20: 4185 Kingston Rd, approximately 30m East of Kingston Road, view of an auto repair shop.

Plate 21: 2946 Automotive Service Center, 25m north of Eglinton Ave E, view of an auto repair shop.