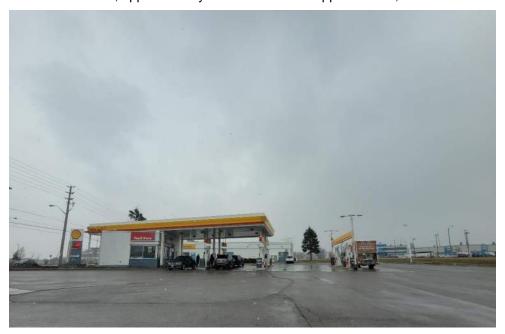

Plate 51: 3800 Kingston Rd, approximately 30m Northwest of Kingston Road, view of a gas station.

Plate 52: 4403 Kingston Rd, approximately 30m East of Kingston Road, view of a gas station.

Plate 53: 4418 Kingston Rd, approximately 50m Northwest of Kingston Road, view of a gas station.