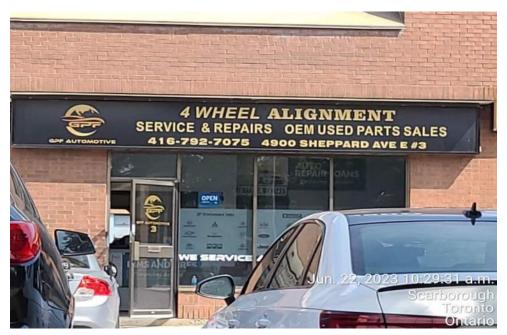

**Plate 33:** 4900 Sheppard Ave E, approximately 50m North of Sheppard Ave E, view of an auto repair shop.

**Plate 34:** 4630 Sheppard Ave E, approximately 90m North of Sheppard Ave E, view of an auto repair centre.