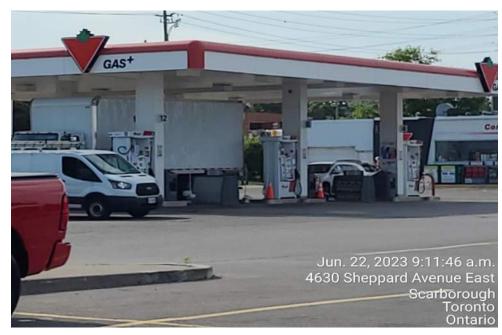

**Plate 33:** 4900 Sheppard Ave E, approximately 50m North of Sheppard Ave E, view of an auto repair shop.

**Plate 34:** 4630 Sheppard Ave E, approximately 90m North of Sheppard Ave E, view of an auto repair centre.