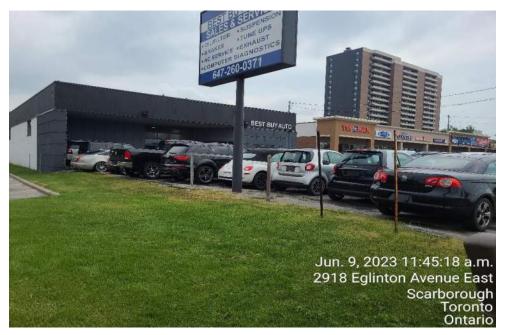

Plate 13: 2918 Eglinton Ave E, approximately 30m North of Eglinton Ave E, view of an auto repair shop.

Plate 14: 2937 Eglinton Ave E, approximately 30m South of Eglinton Ave E, view of an auto repair shop.