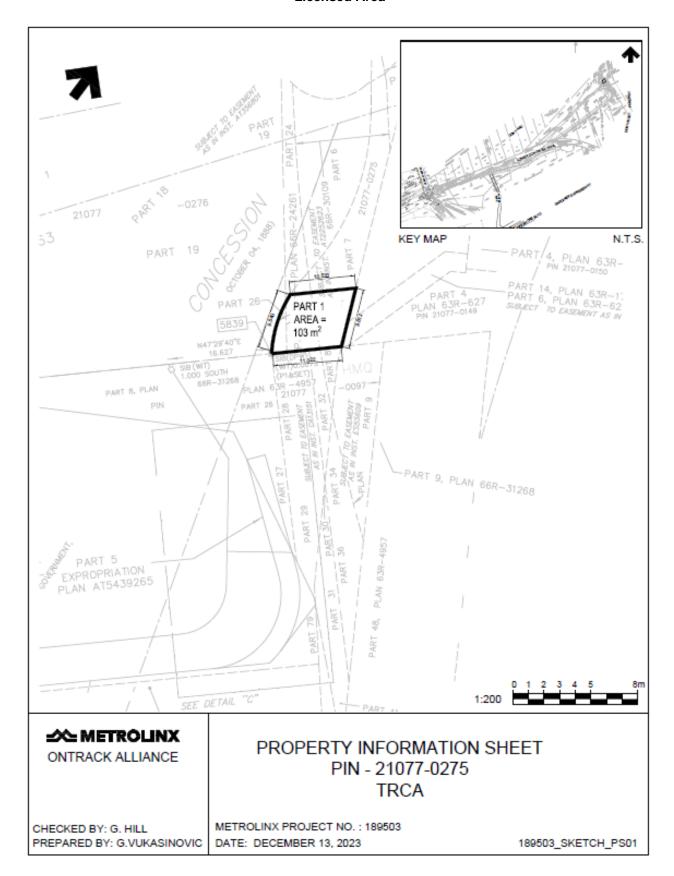

#### B. Director, Real Estate Services and Manager, Real Estate Services each has signing authority on behalf of the City for:

- · Documents required to implement matters for which each position also has delegated approval authority.
- Expropriation Applications and Notices following Council approval of expropriation (Managers whose position includes responsibility for implementing Council-approved expropriations are the only Managers with such signing authority).