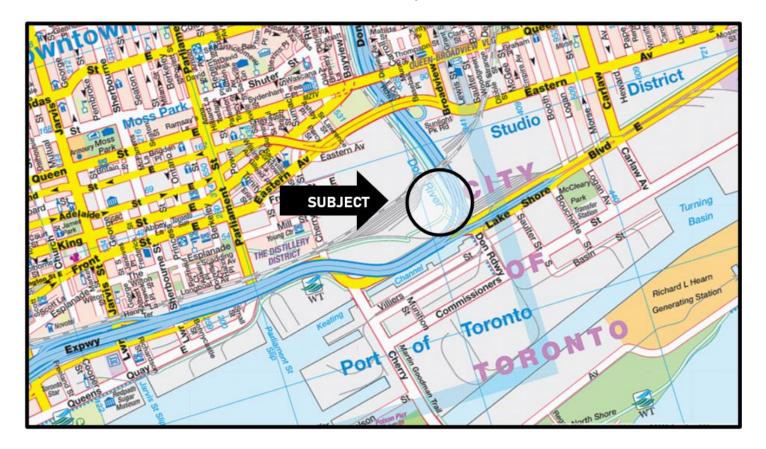

#### B. Director, Real Estate Services and Manager, Real Estate Services each has signing authority on behalf of the City for:

- · Documents required to implement matters for which each position also has delegated approval authority.
- Expropriation Applications and Notices following Council approval of expropriation (Managers whose position includes responsibility for implementing Council-approved expropriations are the only Managers with such signing authority).