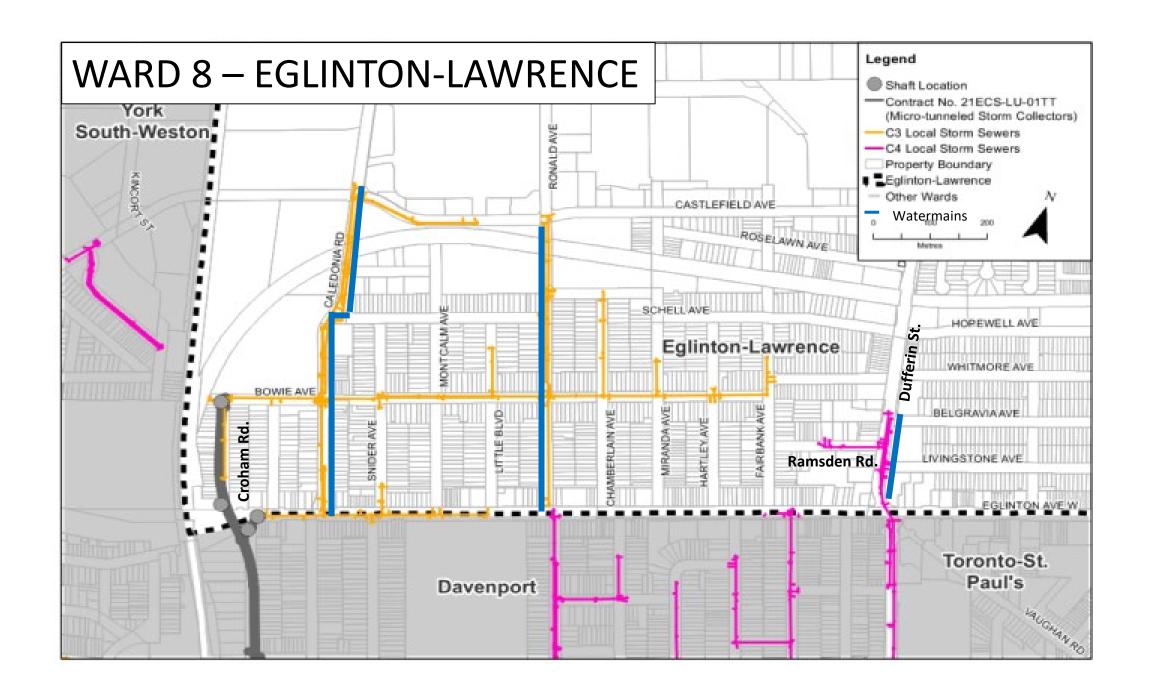

## Ward Specific Information for Ward 8

## Contracts 3 and 4:

- Total 16 km length of new storm sewers and 9km length of various other drainage pipes and watermains.
- Total 5.6 km length of new sewers in Ward 8
- 1.3 km length of bundled watermain replacement in Ward 8
- Project will provide flooding protection to about <u>800 homes</u> in Ward 8

| Sewer Size                    | Approximate Length |
|-------------------------------|--------------------|
| 300-525mm                     | 1,325.0 m          |
| 600-900mm                     | 2,485.0 m          |
| 975-1350mm                    | 890.0 m            |
| Catch basin and misc. piping  | 600.0 m            |
| Contract 2 sewers (Completed) | 300.0 m            |