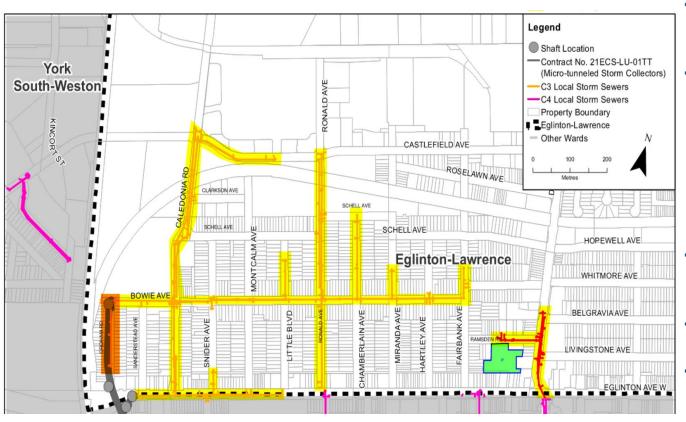

## Parking Impacts for Ward 8

- Due to construction, driveways will be blocked for an extended period, displacing cars from their homes
- The analysis included the reviewing of permit parking available in the area to classify the various construction areas as shown below:

- For the areas with major parking concern s, additional parking lots where residents would be compensated for parking fees:
- Temporary parking permits will be provided where applicable
- Parking tickets assistance will be provided as necessary. Impacted resident's tickets will be submitted for cancellation.

## Ward 8 Right-of-Way Impacts

- Proposed works are located on the City's ROW, however, residents' functioning front yards/driveways may encroach onto the ROW
- Front yards will be fully restored after the work
- On-street parking permits will be provided to owners whose driveways are impacted or obstructed
- Encroachments will not remain in place for full duration of construction.
- Additional information will be provided through Property Impact Notices and Construction Notices as work takes place.