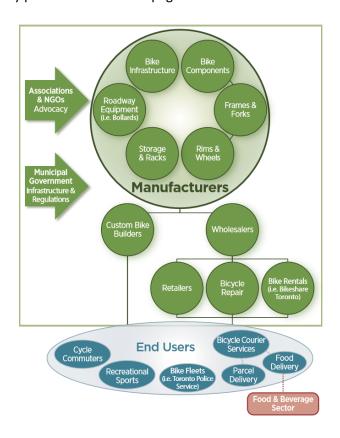

Figure 2: Composition of Toronto's Bike Cluster

<sup>&</sup>lt;sup>1</sup> Bicycle Market Size Worth USD 127.83 Billion, Globally, by 2029 at 6.5% CAGR: (globenewswire.com)