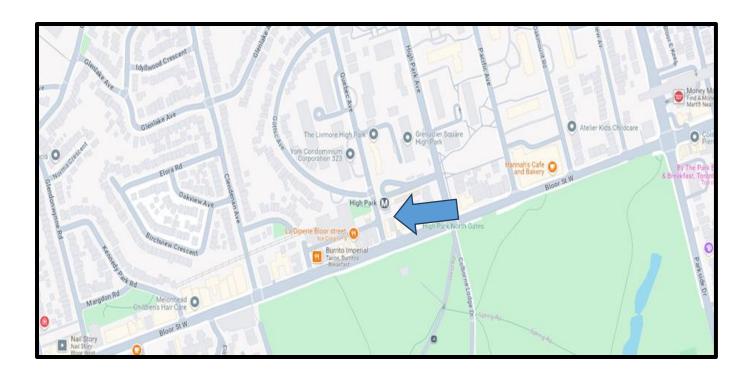

| Mark Piel                 |               |                         |  |  |  |  |

| DAF Tracking No.: 2024-244     |                                                         | Date            | Signature                         |
|--------------------------------|---------------------------------------------------------|-----------------|-----------------------------------|
| X Recommended by: Approved by: | Manager, Real Estate Services<br>Vinette Prescott-Brown | October 2, 2024 | Signed By: Vinette Prescott-Brown |
| X Approved by:                 | Director, Real Estate Services<br>Alison Folosea        | October 7, 2024 | Signed By: Alison Folosea         |

# Appendix "A"

# **Location Map**