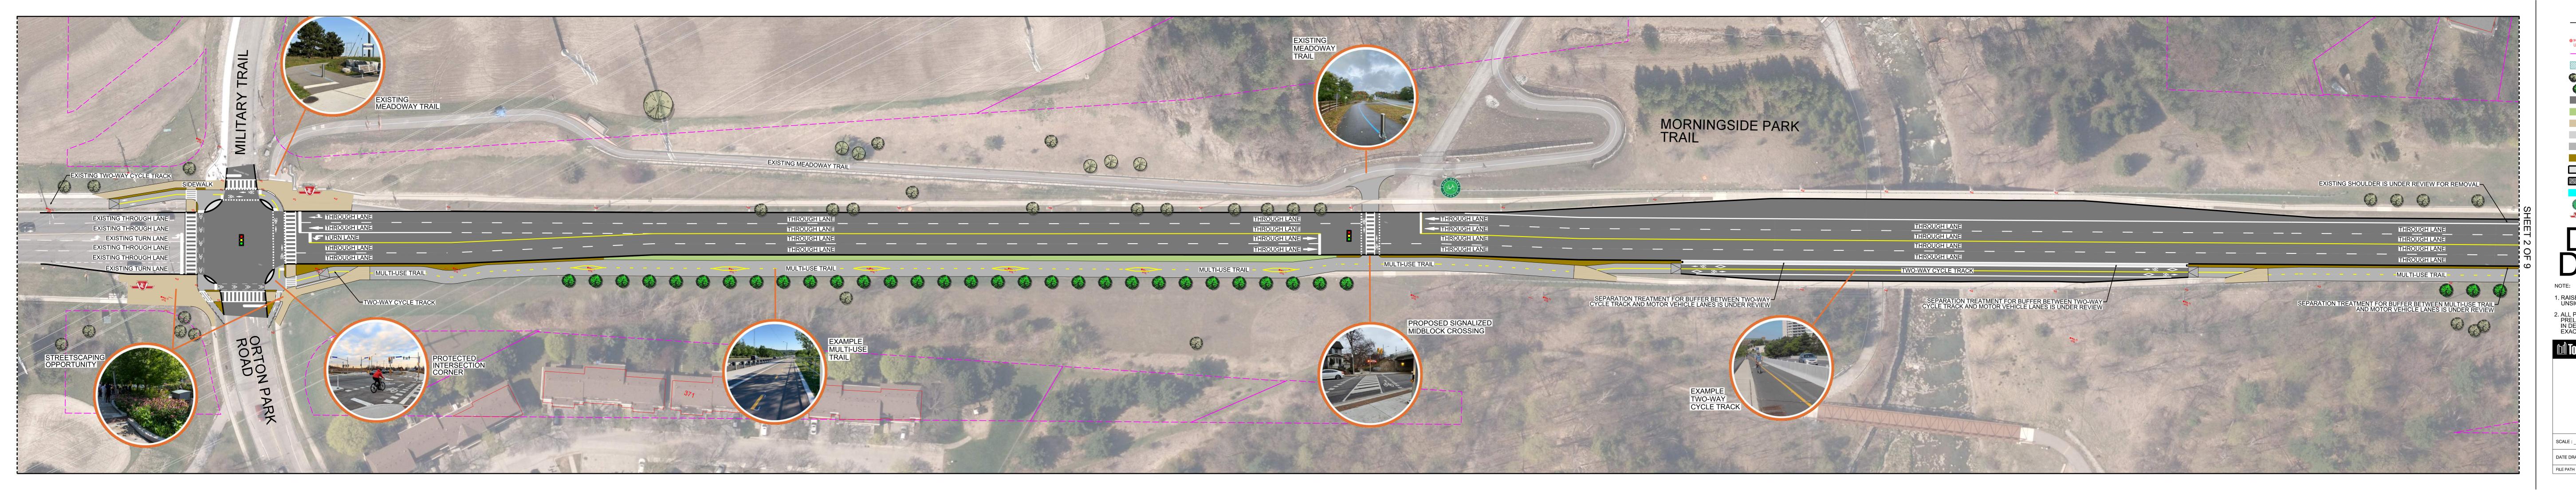

|                              | LEGEND                                                                                                                                                      |
|------------------------------|-------------------------------------------------------------------------------------------------------------------------------------------------------------|
| 8                            | SIGNALIZED INTERSECTION                                                                                                                                     |
| ⊚ MUL TI<br>UTIL             | MAJOR UTILITY POLE                                                                                                                                          |
|                              | EXISTING PROPERTY LINE                                                                                                                                      |
|                              | EXISTING DRIVEWAY                                                                                                                                           |
| <b>6</b> 8                   | EXISTING TREES                                                                                                                                              |
|                              | POTENTIAL TREE PLANTING AREAS (SEE NOTE 2)                                                                                                                  |
|                              | ROADWAY                                                                                                                                                     |
|                              | GREEN FEATURES                                                                                                                                              |
|                              | PROPOSED SIDEWALK                                                                                                                                           |
|                              | SEPARATION BETWEEN SIDEWALK AND CYCLE TRACK                                                                                                                 |
|                              | PROPOSED CYCLE TRACK OR MULTI-USE TRAIL                                                                                                                     |
|                              | BUFFER BETWEEN MOTOR VEHICLE LANES AND<br>CYCLE TRACK, SIDEWALK OR MULTI-USE TRAIL                                                                          |
|                              | PROPOSED MEDIAN ISLAND OR RAISED CURB                                                                                                                       |
| $\times\!\!\times\!\!\times$ | TRUCK APRON                                                                                                                                                 |
|                              | PROPOSED CURB EXTENSION                                                                                                                                     |
| $\odot$                      | PROPOSED BIKE SHARE STATION                                                                                                                                 |
|                              | ITC STOP/STATION                                                                                                                                            |
| NSIGNALI                     | OSSINGS TO BE CONSIDERED AT ALL<br>ZED CROSSINGS.                                                                                                           |
| RELIMINA<br>I DETAILE        | RY REVIEW. FURTHER REVIEW WILL BE UNDERTAKEN<br>D DESIGN TO CONFIRM FEASIBILITY OF IDENTIFIED AREAS,<br>ATIONS OF TREES, AND TO IDENTIFY NEW POTENTIAL AREA |
| Toron                        | <b>10</b> Transportation Services Toronto & East York Distric                                                                                               |
|                              | ELLESMERE ROAD<br>OMPLETE STREET DESIGN<br>SEGMENT 1A<br>ORTON PARK ROAD TO<br>EST OF HIGHLAND CREEK                                                        |
| LE :1:500                    | DRAWN BY : S.N CHECKED BY : A.C.                                                                                                                            |
| E DRAWN : N                  | DVEMBER 2024 DRAWING NO. : 01                                                                                                                               |
| PATH :                       | 1                                                                                                                                                           |
|                              |                                                                                                                                                             |