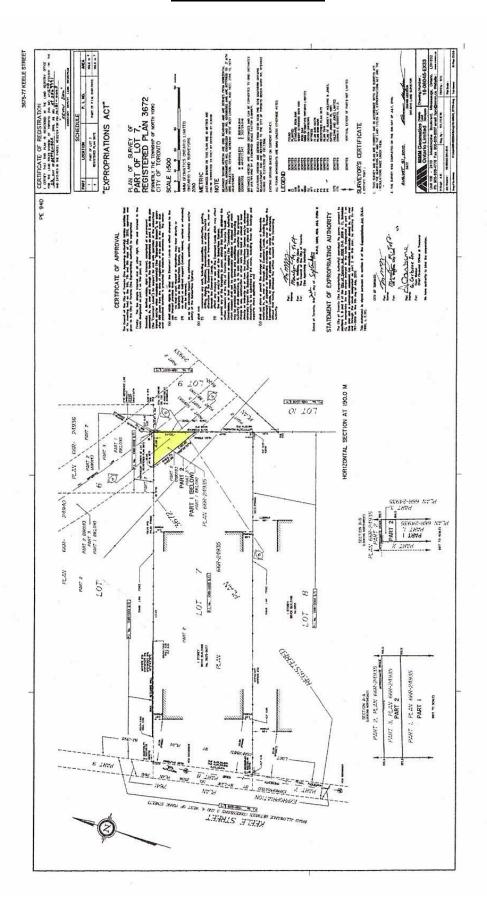

# Appendix "A" (the "Property Interests")

| <u>Property</u>                        | <u>Owners</u>                                                         | Legal Description                                                                                                                                                                                                                                                                                                                                               | Property Interests                                                                                                                               |
|----------------------------------------|-----------------------------------------------------------------------|-----------------------------------------------------------------------------------------------------------------------------------------------------------------------------------------------------------------------------------------------------------------------------------------------------------------------------------------------------------------|--------------------------------------------------------------------------------------------------------------------------------------------------|
| Portions of 77 St<br>Regis Crescent    | Lissard Holdings Limited and<br>Yorkdale Contract Interior<br>Limited | Lot 10, Plan 3672, North York as in NY678176; Part of Lot 11 on Plan 3672, North York as in NY678182; Part of Lot 17, Concession 3, West of Yonge Street, former Township of York, designated as Parts 3 and 4 on Plan 64R-1692; save and except Part 1 on Expropriation Plan AT2510100, and subject to an easement over Part 2 on Expropriation Plan AT2510100 | Sub-Surface Fee<br>Simple: 2419.8 m <sup>2</sup> Permanent Easement<br>above Fee (including<br>additional easement):<br>2419.8 m <sup>2</sup>    |
| Portions of 3675-<br>3677 Keele Street | Lissard Holdings Limited                                              | Part of Lot 7, Plan 3672, North York, as in NY588991, save and except Part 1 on Expropriation Plan AT2509991 and subject to an easement over Part 2 on Expropriation Plan AT2509991                                                                                                                                                                             | Sub-Surface Fee<br>Simple: 166.6 m <sup>2</sup> Permanent Easement<br>above Fee, including<br>the additional<br>easement: 166.6 m <sup>2</sup>   |
| Portions of 3685<br>Keele Street       | 3685 Keele Street Limited                                             | Part of Lots 5 & 6, Plan 3672, North<br>York, designated as Part 1 on Plan<br>64R-10076, save and except Part 1 on<br>Expropriation Plan AT2510849, and<br>subject to an easement over Part 2 on<br>Expropriation Plan AT2510849                                                                                                                                | Sub-surface Fee<br>Simple: 1682.8 m <sup>2</sup> Permanent Easement<br>above Fee, including<br>the additional<br>easement: 1682.8 m <sup>2</sup> |

## **Expropriation Plan AT2510100**