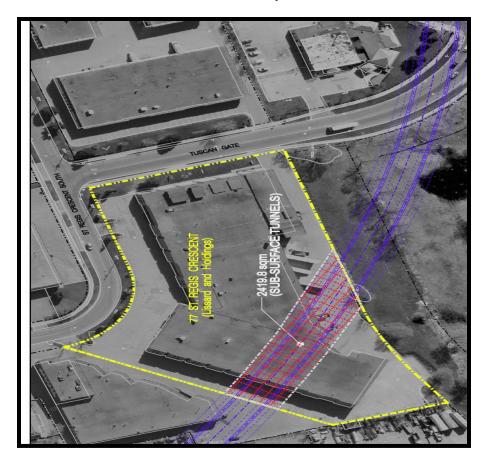

# Appendix "A" (the "Property Interests")

| <u>Property</u>                        | <u>Owners</u>                                                         | Legal Description                                                                                                                                                                                                                                                                                                                                               | Property Interests                                                                                                                               |
|----------------------------------------|-----------------------------------------------------------------------|-----------------------------------------------------------------------------------------------------------------------------------------------------------------------------------------------------------------------------------------------------------------------------------------------------------------------------------------------------------------|--------------------------------------------------------------------------------------------------------------------------------------------------|
| Portions of 77 St<br>Regis Crescent    | Lissard Holdings Limited and<br>Yorkdale Contract Interior<br>Limited | Lot 10, Plan 3672, North York as in NY678176; Part of Lot 11 on Plan 3672, North York as in NY678182; Part of Lot 17, Concession 3, West of Yonge Street, former Township of York, designated as Parts 3 and 4 on Plan 64R-1692; save and except Part 1 on Expropriation Plan AT2510100, and subject to an easement over Part 2 on Expropriation Plan AT2510100 | Sub-Surface Fee<br>Simple: 2419.8 m <sup>2</sup> Permanent Easement<br>above Fee (including<br>additional easement):<br>2419.8 m <sup>2</sup>    |
| Portions of 3675-<br>3677 Keele Street | Lissard Holdings Limited                                              | Part of Lot 7, Plan 3672, North York, as in NY588991, save and except Part 1 on Expropriation Plan AT2509991 and subject to an easement over Part 2 on Expropriation Plan AT2509991                                                                                                                                                                             | Sub-Surface Fee<br>Simple: 166.6 m <sup>2</sup> Permanent Easement<br>above Fee, including<br>the additional<br>easement: 166.6 m <sup>2</sup>   |
| Portions of 3685<br>Keele Street       | 3685 Keele Street Limited                                             | Part of Lots 5 & 6, Plan 3672, North<br>York, designated as Part 1 on Plan<br>64R-10076, save and except Part 1 on<br>Expropriation Plan AT2510849, and<br>subject to an easement over Part 2 on<br>Expropriation Plan AT2510849                                                                                                                                | Sub-surface Fee<br>Simple: 1682.8 m <sup>2</sup> Permanent Easement<br>above Fee, including<br>the additional<br>easement: 1682.8 m <sup>2</sup> |

## **Expropriation Plan AT2510100**