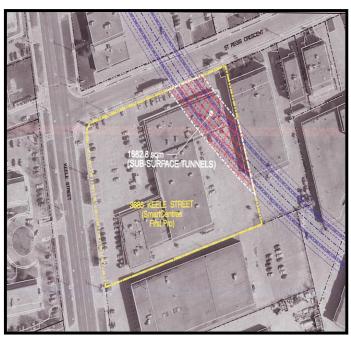

# Appendix "A" (the "Property Interests")

| <u>Property</u>                        | <u>Owners</u>                                                         | Legal Description                                                                                                                                                                                                                                                                                                                                               | Property Interests                                                                                                                               |
|----------------------------------------|-----------------------------------------------------------------------|-----------------------------------------------------------------------------------------------------------------------------------------------------------------------------------------------------------------------------------------------------------------------------------------------------------------------------------------------------------------|--------------------------------------------------------------------------------------------------------------------------------------------------|
| Portions of 77 St<br>Regis Crescent    | Lissard Holdings Limited and<br>Yorkdale Contract Interior<br>Limited | Lot 10, Plan 3672, North York as in NY678176; Part of Lot 11 on Plan 3672, North York as in NY678182; Part of Lot 17, Concession 3, West of Yonge Street, former Township of York, designated as Parts 3 and 4 on Plan 64R-1692; save and except Part 1 on Expropriation Plan AT2510100, and subject to an easement over Part 2 on Expropriation Plan AT2510100 | Sub-Surface Fee<br>Simple: 2419.8 m <sup>2</sup> Permanent Easement<br>above Fee (including<br>additional easement):<br>2419.8 m <sup>2</sup>    |
| Portions of 3675-<br>3677 Keele Street | Lissard Holdings Limited                                              | Part of Lot 7, Plan 3672, North York, as in NY588991, save and except Part 1 on Expropriation Plan AT2509991 and subject to an easement over Part 2 on Expropriation Plan AT2509991                                                                                                                                                                             | Sub-Surface Fee<br>Simple: 166.6 m <sup>2</sup> Permanent Easement<br>above Fee, including<br>the additional<br>easement: 166.6 m <sup>2</sup>   |
| Portions of 3685<br>Keele Street       | 3685 Keele Street Limited                                             | Part of Lots 5 & 6, Plan 3672, North<br>York, designated as Part 1 on Plan<br>64R-10076, save and except Part 1 on<br>Expropriation Plan AT2510849, and<br>subject to an easement over Part 2 on<br>Expropriation Plan AT2510849                                                                                                                                | Sub-surface Fee<br>Simple: 1682.8 m <sup>2</sup> Permanent Easement<br>above Fee, including<br>the additional<br>easement: 1682.8 m <sup>2</sup> |

## **Expropriation Plan AT2510849**