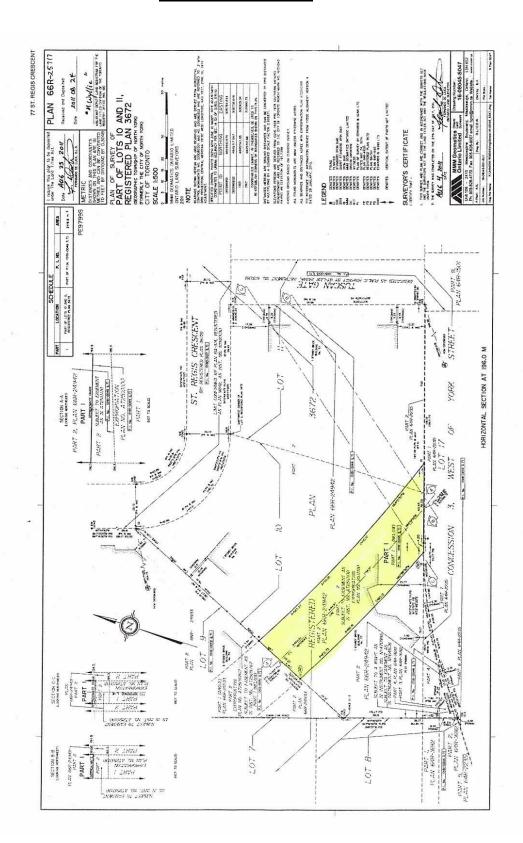

up>2</sup> Permanent Easement<br>above Fee, including<br>the additional<br>easement: 166.6 m <sup>2</sup>   |
| Portions of 3685<br>Keele Street       | 3685 Keele Street Limited                                             | Part of Lots 5 & 6, Plan 3672, North<br>York, designated as Part 1 on Plan<br>64R-10076, save and except Part 1 on<br>Expropriation Plan AT2510849, and<br>subject to an easement over Part 2 on<br>Expropriation Plan AT2510849                                                                                                                                | Sub-surface Fee<br>Simple: 1682.8 m <sup>2</sup> Permanent Easement<br>above Fee, including<br>the additional<br>easement: 1682.8 m <sup>2</sup> |

## Appendix "B" Location Map







## **Expropriation Plan AT2510100**



## **Expropriation Plan AT2509991**



## **Expropriation Plan AT2510849**