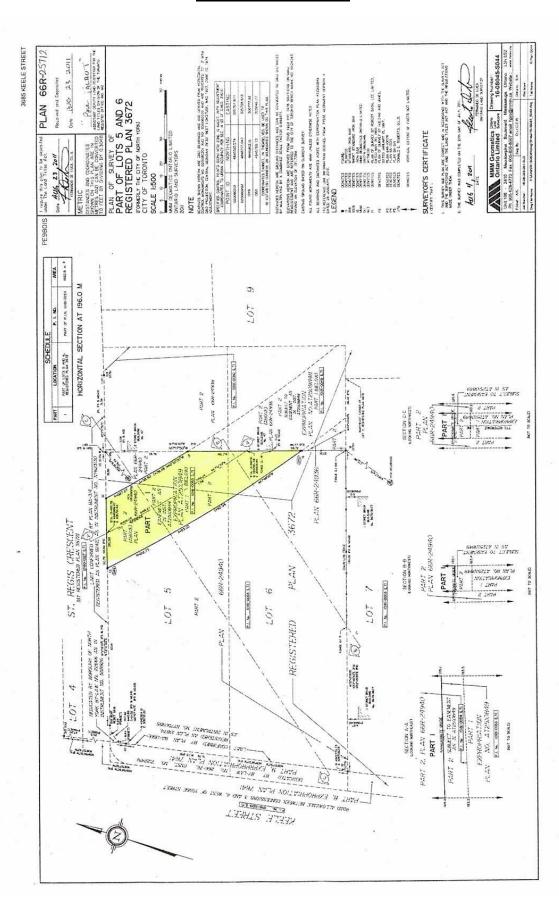

# Appendix "A" (the "Property Interests")

| <u>Property</u>                        | <u>Owners</u>                                                         | Legal Description                                                                                                                                                                                                                                                                                                                                               | Property Interests                                                                                                                               |
|----------------------------------------|-----------------------------------------------------------------------|-----------------------------------------------------------------------------------------------------------------------------------------------------------------------------------------------------------------------------------------------------------------------------------------------------------------------------------------------------------------|--------------------------------------------------------------------------------------------------------------------------------------------------|
| Portions of 77 St<br>Regis Crescent    | Lissard Holdings Limited and<br>Yorkdale Contract Interior<br>Limited | Lot 10, Plan 3672, North York as in NY678176; Part of Lot 11 on Plan 3672, North York as in NY678182; Part of Lot 17, Concession 3, West of Yonge Street, former Township of York, designated as Parts 3 and 4 on Plan 64R-1692; save and except Part 1 on Expropriation Plan AT2510100, and subject to an easement over Part 2 on Expropriation Plan AT2510100 | Sub-Surface Fee<br>Simple: 2419.8 m <sup>2</sup> Permanent Easement<br>above Fee (including<br>additional easement):<br>2419.8 m <sup>2</sup>    |
| Portions of 3675-<br>3677 Keele Street | Lissard Holdings Limited                                              | Part of Lot 7, Plan 3672, North York, as in NY588991, save and except Part 1 on Expropriation Plan AT2509991 and subject to an easement over Part 2 on Expropriation Plan AT2509991                                                                                                                                                                             | Sub-Surface Fee<br>Simple: 166.6 m <sup>2</sup> Permanent Easement<br>above Fee, including<br>the additional<br>easement: 166.6 m <sup>2</sup>   |
| Portions of 3685<br>Keele Street       | 3685 Keele Street Limited                                             | Part of Lots 5 & 6, Plan 3672, North<br>York, designated as Part 1 on Plan<br>64R-10076, save and except Part 1 on<br>Expropriation Plan AT2510849, and<br>subject to an easement over Part 2 on<br>Expropriation Plan AT2510849                                                                                                                                | Sub-surface Fee<br>Simple: 1682.8 m <sup>2</sup> Permanent Easement<br>above Fee, including<br>the additional<br>easement: 1682.8 m <sup>2</sup> |

## **Expropriation Plan AT2510849**