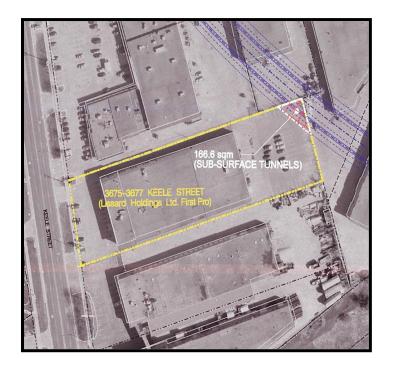

# Appendix "A" (the "Property Interests")

| <u>Property</u>                        | <u>Owners</u>                                                         | Legal Description                                                                                                                                                                                                                                                                                                                                               | Property Interests                                                                                                                               |
|----------------------------------------|-----------------------------------------------------------------------|-----------------------------------------------------------------------------------------------------------------------------------------------------------------------------------------------------------------------------------------------------------------------------------------------------------------------------------------------------------------|--------------------------------------------------------------------------------------------------------------------------------------------------|
| Portions of 77 St<br>Regis Crescent    | Lissard Holdings Limited and<br>Yorkdale Contract Interior<br>Limited | Lot 10, Plan 3672, North York as in NY678176; Part of Lot 11 on Plan 3672, North York as in NY678182; Part of Lot 17, Concession 3, West of Yonge Street, former Township of York, designated as Parts 3 and 4 on Plan 64R-1692; save and except Part 1 on Expropriation Plan AT2510100, and subject to an easement over Part 2 on Expropriation Plan AT2510100 | Sub-Surface Fee<br>Simple: 2419.8 m <sup>2</sup> Permanent Easement<br>above Fee (including<br>additional easement):<br>2419.8 m <sup>2</sup>    |
| Portions of 3675-<br>3677 Keele Street | Lissard Holdings Limited                                              | Part of Lot 7, Plan 3672, North York, as in NY588991, save and except Part 1 on Expropriation Plan AT2509991 and subject to an easement over Part 2 on Expropriation Plan AT2509991                                                                                                                                                                             | Sub-Surface Fee<br>Simple: 166.6 m <sup>2</sup> Permanent Easement<br>above Fee, including<br>the additional<br>easement: 166.6 m <sup>2</sup>   |
| Portions of 3685<br>Keele Street       | 3685 Keele Street Limited                                             | Part of Lots 5 & 6, Plan 3672, North<br>York, designated as Part 1 on Plan<br>64R-10076, save and except Part 1 on<br>Expropriation Plan AT2510849, and<br>subject to an easement over Part 2 on<br>Expropriation Plan AT2510849                                                                                                                                | Sub-surface Fee<br>Simple: 1682.8 m <sup>2</sup> Permanent Easement<br>above Fee, including<br>the additional<br>easement: 1682.8 m <sup>2</sup> |

## **Expropriation Plan AT2509991**