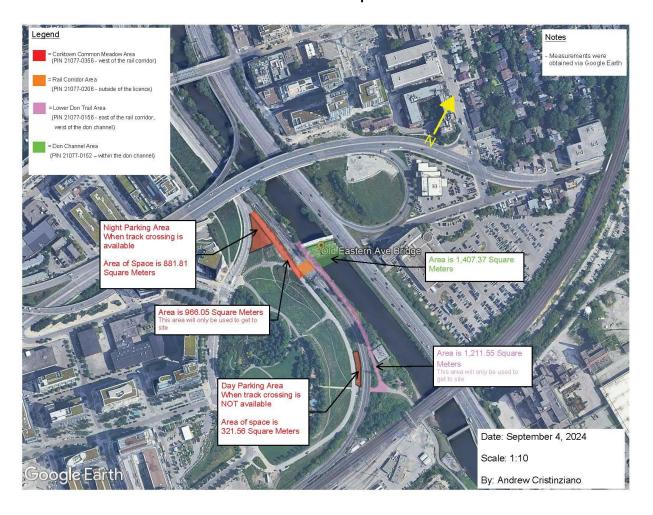

ance with inclusive limits of not less than \$5,000,000.00 per occurrence

Contractor's Pollution Liability with minimal limit of \$1,000,000.00

Standard Automobile Liability coverage with a limit of at least \$2,000,000.00

Restoration: Licensee to complete restoration works to the satisfaction of the General Manager, Parks Forestry &

Recreation

License to provide an Irrevocable Letter of Credit in the amount of \$125,000.00 to be returned upon

satisfactory completion of restoration requirements

Other Terms and Conditions: Work to be completed in accordance with Broadview & Eastern Avenue Flood Protection (Scope B) Delivery Agreement, Old Eastern Avenue Bridge Demolition Procedure & Work Permit issued by Toronto & Region Conservation Authority

## Appendix "B"

### **Location Map**