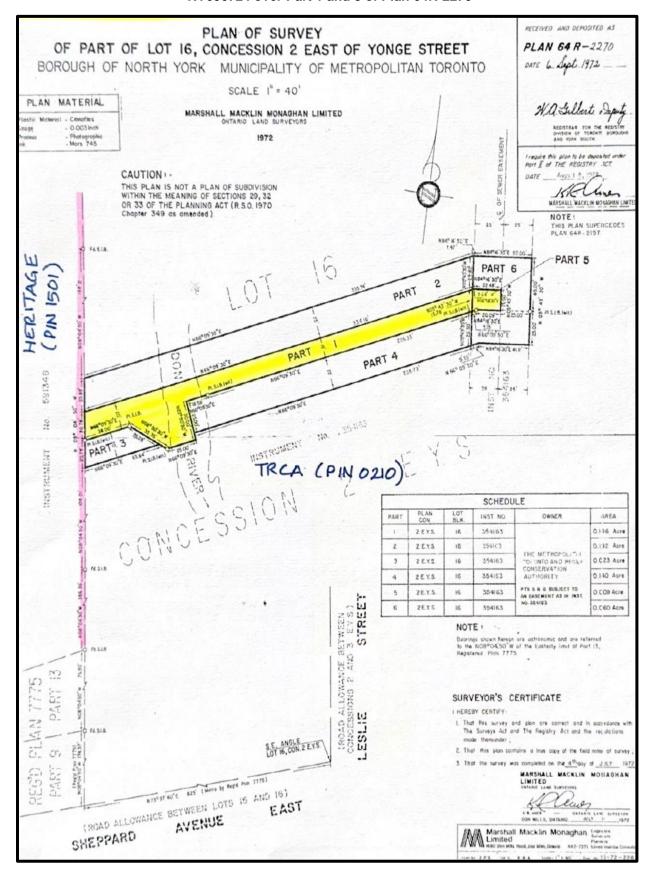

| Frank Weng                            |               |                  |        |      |       |

| DAF Tracking No.: 2024         | 4-091                                                   | Date          | Signature                        |
|--------------------------------|---------------------------------------------------------|---------------|----------------------------------|
| X Recommended by: Approved by: | Manager, Real Estate Services<br>Vinette Prescott-Brown | Nov. 27, 2024 | Signed by Vinette Prescott-Brown |
| X Approved by:                 | Director, Real Estate Services<br>Alison Folosea        | Nov. 29, 2024 | Signed by Alison Folosea         |

### Appendix "A" - Location Map



## Appendix "B" – Easement Lands NY663596 over Part 7 of Plan 64R-3686