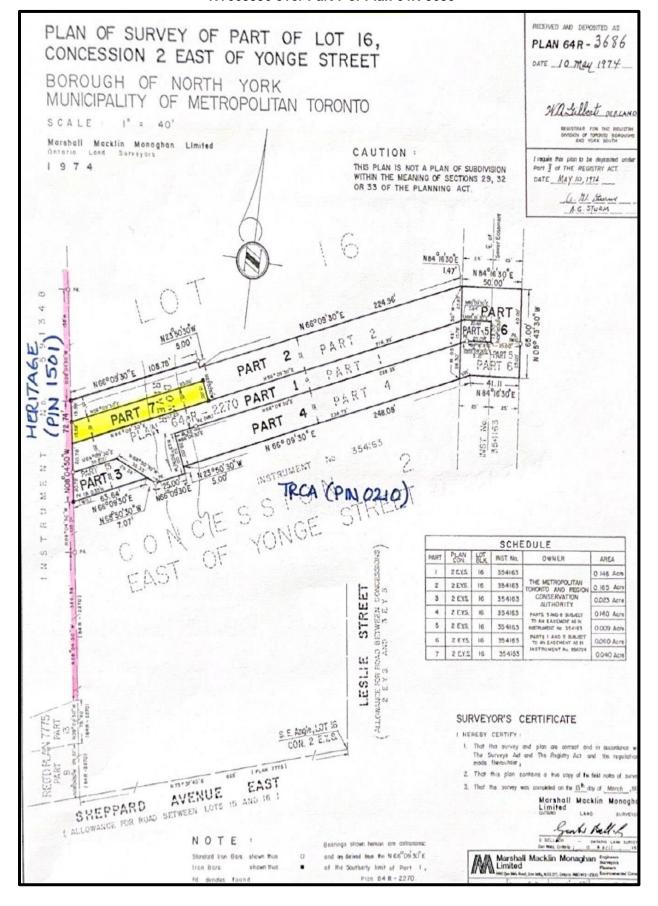

| Frank Weng                            |               |                  |        |      |       |

| DAF Tracking No.: 2024         | 4-091                                                   | Date          | Signature                        |
|--------------------------------|---------------------------------------------------------|---------------|----------------------------------|
| X Recommended by: Approved by: | Manager, Real Estate Services<br>Vinette Prescott-Brown | Nov. 27, 2024 | Signed by Vinette Prescott-Brown |
| X Approved by:                 | Director, Real Estate Services<br>Alison Folosea        | Nov. 29, 2024 | Signed by Alison Folosea         |

### Appendix "A" - Location Map



## Appendix "B" – Easement Lands NY663596 over Part 7 of Plan 64R-3686