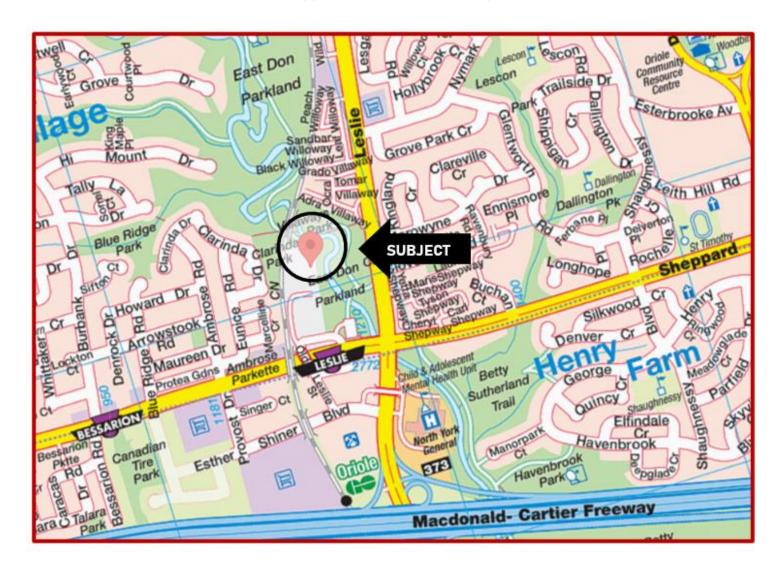

| Frank Weng                            |               |                  |        |      |       |

| DAF Tracking No.: 2024         | 4-091                                                   | Date          | Signature                        |
|--------------------------------|---------------------------------------------------------|---------------|----------------------------------|
| X Recommended by: Approved by: | Manager, Real Estate Services<br>Vinette Prescott-Brown | Nov. 27, 2024 | Signed by Vinette Prescott-Brown |
| X Approved by:                 | Director, Real Estate Services<br>Alison Folosea        | Nov. 29, 2024 | Signed by Alison Folosea         |

### Appendix "A" - Location Map



## Appendix "B" – Easement Lands NY663596 over Part 7 of Plan 64R-3686