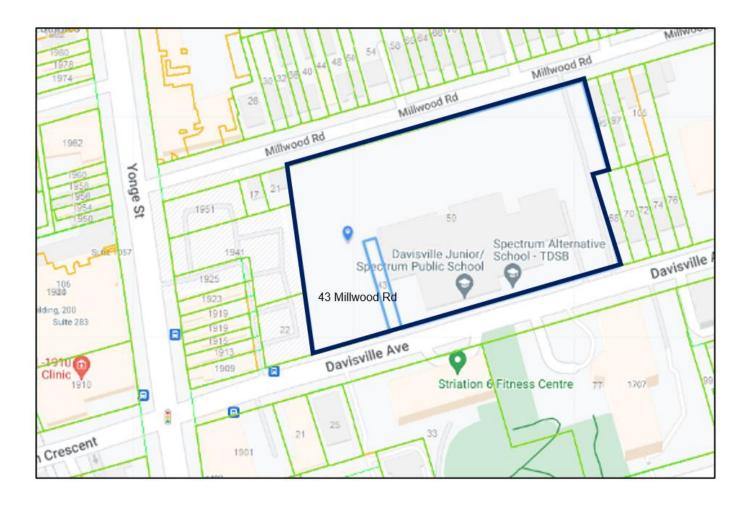

# **DELEGATED APPROVAL FORM** DIRECTOR, REAL ESTATE SERVICES MANAGER, REAL ESTATE SERVICES

TRACKING NO.: 2024-311

| Prepared By:        | Shernaz Writer                                                                                                                                                                                                                                                                                                                                                                                                                                                                                                                                                                                                                           | Division:                                                                                                                | Corporate Real Estate Management                                                                                                                                                                                                                                                 |  |  |  |
|---------------------|------------------------------------------------------------------------------------------------------------------------------------------------------------------------------------------------------------------------------------------------------------------------------------------------------------------------------------------------------------------------------------------------------------------------------------------------------------------------------------------------------------------------------------------------------------------------------------------------------------------------------------------|--------------------------------------------------------------------------------------------------------------------------|----------------------------------------------------------------------------------------------------------------------------------------------------------------------------------------------------------------------------------------------------------------------------------|--|--|--|
| Date Prepared:      | December 18, 2024                                                                                                                                                                                                                                                                                                                                                                                                                                                                                                                                                                                                                        | Phone No.:                                                                                                               | 416-392-7614                                                                                                                                                                                                                                                                     |  |  |  |
| Purpose<br>Property | To obtain authority to enter into<br>"Licensor") to amend the tie-bac<br>property municipally known as<br>Agreement").<br>Part of the property municipally                                                                                                                                                                                                                                                                                                                                                                                                                                                                               | a licence amending agreeme<br>ck licence agreement made a<br>43 Millwood Road, Toronto, b<br>known as 43 Millwood Rd, To | ent with Toronto District School Board (TDSB) (the<br>s of September 19, 2024 with respect to part of the<br>y revising the licensed area (the "Licence Amending<br>pronto (the "Property"), as shown on the location map in<br>a s shown in Appendix "B" (the "Licensed Area"). |  |  |  |
| Actions             | <ol> <li>Authority be granted to enter into the Licence Amending Agreement with the Licensor, substantially on the major<br/>terms and conditions set out below and including such other terms as deemed appropriate by the approving<br/>authority herein, and in a form satisfactory to the City Solicitor.</li> </ol>                                                                                                                                                                                                                                                                                                                 |                                                                                                                          |                                                                                                                                                                                                                                                                                  |  |  |  |
| Financial Impact    | t There is no financial impact.                                                                                                                                                                                                                                                                                                                                                                                                                                                                                                                                                                                                          |                                                                                                                          |                                                                                                                                                                                                                                                                                  |  |  |  |
|                     | The Chief Financial Officer and                                                                                                                                                                                                                                                                                                                                                                                                                                                                                                                                                                                                          | Treasurer has reviewed this I                                                                                            | DAF and agrees with the financial impact information.                                                                                                                                                                                                                            |  |  |  |
| Comments            | The City is constructing the Davisville Community and Aquatic Centre on the Property owned by TDSB which is under<br>a long-term lease to the City. The City previously entered into a licence agreement with the Licensor for the purpose of<br>installing tie-backs for nominal consideration as approved through DAF 2024-237. The tie-back licence agreement<br>was executed on September 19, 2024. After conducting testing, it was determined that the tie-backs are needed to be<br>extended causing the original licensed area to change. The Licensor has agreed to amend the licence to reflect the<br>expanded licensed area. |                                                                                                                          |                                                                                                                                                                                                                                                                                  |  |  |  |
|                     |                                                                                                                                                                                                                                                                                                                                                                                                                                                                                                                                                                                                                                          | conditions of the Licence Am                                                                                             | ending Agreement are considered to be fair and                                                                                                                                                                                                                                   |  |  |  |
| Terms               | All terms and conditions, including the licence fees, are to remain the same as the original agreement, except for the following:                                                                                                                                                                                                                                                                                                                                                                                                                                                                                                        |                                                                                                                          |                                                                                                                                                                                                                                                                                  |  |  |  |
|                     | Licensed Area: Approximately 282.8 m <sup>2</sup>                                                                                                                                                                                                                                                                                                                                                                                                                                                                                                                                                                                        |                                                                                                                          |                                                                                                                                                                                                                                                                                  |  |  |  |
|                     | The sketch in Schedule "C" of the original agreement will be replaced by the sketch as shown in Appendix B                                                                                                                                                                                                                                                                                                                                                                                                                                                                                                                               |                                                                                                                          |                                                                                                                                                                                                                                                                                  |  |  |  |
|                     |                                                                                                                                                                                                                                                                                                                                                                                                                                                                                                                                                                                                                                          |                                                                                                                          |                                                                                                                                                                                                                                                                                  |  |  |  |
| Droporty Dataila    |                                                                                                                                                                                                                                                                                                                                                                                                                                                                                                                                                                                                                                          |                                                                                                                          |                                                                                                                                                                                                                                                                                  |  |  |  |
| Property Details    | Ward:                                                                                                                                                                                                                                                                                                                                                                                                                                                                                                                                                                                                                                    | Ward 12 - Toronto-S                                                                                                      | St. Paul's                                                                                                                                                                                                                                                                       |  |  |  |
|                     | Assessment Roll No.:                                                                                                                                                                                                                                                                                                                                                                                                                                                                                                                                                                                                                     |                                                                                                                          |                                                                                                                                                                                                                                                                                  |  |  |  |
|                     | Approximate Size:                                                                                                                                                                                                                                                                                                                                                                                                                                                                                                                                                                                                                        |                                                                                                                          | 2 \                                                                                                                                                                                                                                                                              |  |  |  |
|                     | Approximate Area:                                                                                                                                                                                                                                                                                                                                                                                                                                                                                                                                                                                                                        | 282.8 m <sup>2</sup> ± (3,044 ft                                                                                         | t <sup>c</sup> ±)                                                                                                                                                                                                                                                                |  |  |  |
|                     | Other Information:                                                                                                                                                                                                                                                                                                                                                                                                                                                                                                                                                                                                                       |                                                                                                                          |                                                                                                                                                                                                                                                                                  |  |  |  |

## Appendix "A" Location Map

Appendix "B" Sketch - Licensed Area

Figure 1- The revised and expanded Tieback Licensed Area is shown in blue (282.8 m2)