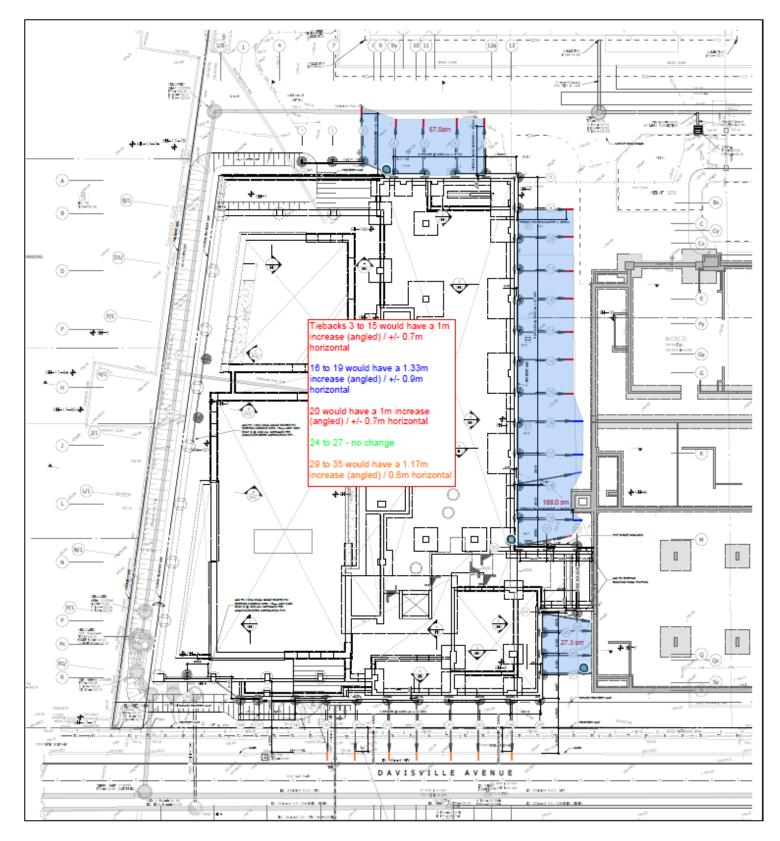

# **DELEGATED APPROVAL FORM** DIRECTOR, REAL ESTATE SERVICES MANAGER, REAL ESTATE SERVICES

TRACKING NO.: 2024-311

| Prepared By:        | Shernaz Writer                                                                                                                                                                                                                                                                                                                                                                                                                                                                                                                                                                                                                           | Division:                                                                                                                | Corporate Real Estate Management                                                                                                                                                                                                                                                 |  |  |  |
|---------------------|------------------------------------------------------------------------------------------------------------------------------------------------------------------------------------------------------------------------------------------------------------------------------------------------------------------------------------------------------------------------------------------------------------------------------------------------------------------------------------------------------------------------------------------------------------------------------------------------------------------------------------------|--------------------------------------------------------------------------------------------------------------------------|----------------------------------------------------------------------------------------------------------------------------------------------------------------------------------------------------------------------------------------------------------------------------------|--|--|--|
| Date Prepared:      | December 18, 2024                                                                                                                                                                                                                                                                                                                                                                                                                                                                                                                                                                                                                        | Phone No.:                                                                                                               | 416-392-7614                                                                                                                                                                                                                                                                     |  |  |  |
| Purpose<br>Property | To obtain authority to enter into<br>"Licensor") to amend the tie-bac<br>property municipally known as<br>Agreement").<br>Part of the property municipally                                                                                                                                                                                                                                                                                                                                                                                                                                                                               | a licence amending agreeme<br>ck licence agreement made a<br>43 Millwood Road, Toronto, b<br>known as 43 Millwood Rd, To | ent with Toronto District School Board (TDSB) (the<br>s of September 19, 2024 with respect to part of the<br>y revising the licensed area (the "Licence Amending<br>pronto (the "Property"), as shown on the location map in<br>a s shown in Appendix "B" (the "Licensed Area"). |  |  |  |
| Actions             | <ol> <li>Authority be granted to enter into the Licence Amending Agreement with the Licensor, substantially on the major<br/>terms and conditions set out below and including such other terms as deemed appropriate by the approving<br/>authority herein, and in a form satisfactory to the City Solicitor.</li> </ol>                                                                                                                                                                                                                                                                                                                 |                                                                                                                          |                                                                                                                                                                                                                                                                                  |  |  |  |
| Financial Impact    | t There is no financial impact.                                                                                                                                                                                                                                                                                                                                                                                                                                                                                                                                                                                                          |                                                                                                                          |                                                                                                                                                                                                                                                                                  |  |  |  |
|                     | The Chief Financial Officer and                                                                                                                                                                                                                                                                                                                                                                                                                                                                                                                                                                                                          | Treasurer has reviewed this I                                                                                            | DAF and agrees with the financial impact information.                                                                                                                                                                                                                            |  |  |  |
| Comments            | The City is constructing the Davisville Community and Aquatic Centre on the Property owned by TDSB which is under<br>a long-term lease to the City. The City previously entered into a licence agreement with the Licensor for the purpose of<br>installing tie-backs for nominal consideration as approved through DAF 2024-237. The tie-back licence agreement<br>was executed on September 19, 2024. After conducting testing, it was determined that the tie-backs are needed to be<br>extended causing the original licensed area to change. The Licensor has agreed to amend the licence to reflect the<br>expanded licensed area. |                                                                                                                          |                                                                                                                                                                                                                                                                                  |  |  |  |
|                     |                                                                                                                                                                                                                                                                                                                                                                                                                                                                                                                                                                                                                                          | conditions of the Licence Am                                                                                             | ending Agreement are considered to be fair and                                                                                                                                                                                                                                   |  |  |  |
| Terms               | All terms and conditions, including the licence fees, are to remain the same as the original agreement, except for the following:                                                                                                                                                                                                                                                                                                                                                                                                                                                                                                        |                                                                                                                          |                                                                                                                                                                                                                                                                                  |  |  |  |
|                     | Licensed Area: Approximately 282.8 m <sup>2</sup>                                                                                                                                                                                                                                                                                                                                                                                                                                                                                                                                                                                        |                                                                                                                          |                                                                                                                                                                                                                                                                                  |  |  |  |
|                     | The sketch in Schedule "C" of the original agreement will be replaced by the sketch as shown in Appendix B                                                                                                                                                                                                                                                                                                                                                                                                                                                                                                                               |                                                                                                                          |                                                                                                                                                                                                                                                                                  |  |  |  |
|                     |                                                                                                                                                                                                                                                                                                                                                                                                                                                                                                                                                                                                                                          |                                                                                                                          |                                                                                                                                                                                                                                                                                  |  |  |  |
| Droporty Dataila    |                                                                                                                                                                                                                                                                                                                                                                                                                                                                                                                                                                                                                                          |                                                                                                                          |                                                                                                                                                                                                                                                                                  |  |  |  |
| Property Details    | Ward:                                                                                                                                                                                                                                                                                                                                                                                                                                                                                                                                                                                                                                    | Ward 12 - Toronto-S                                                                                                      | St. Paul's                                                                                                                                                                                                                                                                       |  |  |  |
|                     | Assessment Roll No.:                                                                                                                                                                                                                                                                                                                                                                                                                                                                                                                                                                                                                     |                                                                                                                          |                                                                                                                                                                                                                                                                                  |  |  |  |
|                     | Approximate Size:                                                                                                                                                                                                                                                                                                                                                                                                                                                                                                                                                                                                                        |                                                                                                                          | 2 \                                                                                                                                                                                                                                                                              |  |  |  |
|                     | Approximate Area:                                                                                                                                                                                                                                                                                                                                                                                                                                                                                                                                                                                                                        | 282.8 m <sup>2</sup> ± (3,044 ft                                                                                         | t <sup>c</sup> ±)                                                                                                                                                                                                                                                                |  |  |  |
|                     | Other Information:                                                                                                                                                                                                                                                                                                                                                                                                                                                                                                                                                                                                                       |                                                                                                                          |                                                                                                                                                                                                                                                                                  |  |  |  |

## Appendix "A" Location Map

Appendix "B" Sketch - Licensed Area

Figure 1- The revised and expanded Tieback Licensed Area is shown in blue (282.8 m2)