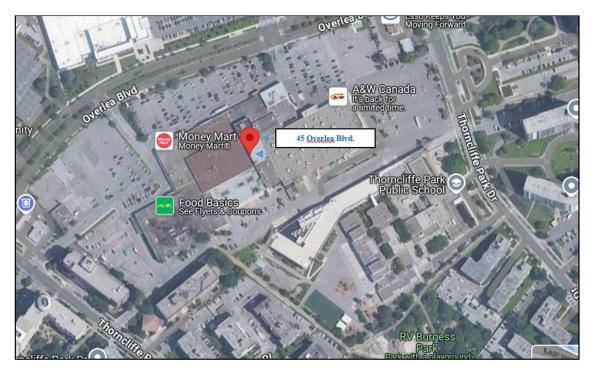

## DELEGATED APPROVAL FORM DIRECTOR, REAL ESTATE SERVICES MANAGER, REAL ESTATE SERVICES

| Prepared By:     | Rocchina Zambri                                                                                                                                                                                                                                                                                                                                                                                                                                                                                                                                                                                                                                                                                                                                                                                                                          | Division:                   | Corporate Real Estate Management                        |  |  |  |
|------------------|------------------------------------------------------------------------------------------------------------------------------------------------------------------------------------------------------------------------------------------------------------------------------------------------------------------------------------------------------------------------------------------------------------------------------------------------------------------------------------------------------------------------------------------------------------------------------------------------------------------------------------------------------------------------------------------------------------------------------------------------------------------------------------------------------------------------------------------|-----------------------------|---------------------------------------------------------|--|--|--|
| Date Prepared:   | December 18, 2024                                                                                                                                                                                                                                                                                                                                                                                                                                                                                                                                                                                                                                                                                                                                                                                                                        | Phone No.:                  | 416-338-2995                                            |  |  |  |
| Purpose          | To obtain authority to enter into a licence extension agreement with Morguard Corporation (the "Licensor") with respect to the property municipally known as 45 Overlea Blvd., Toronto, for the purpose of the continued operation of a Toronto Transit Commission Wheel-Trans access hub (the "Licence Extension Agreement").                                                                                                                                                                                                                                                                                                                                                                                                                                                                                                           |                             |                                                         |  |  |  |
| Property         | Part of the property located on the south-west corner of Overlea Boulevard and Thorncliffe Park Drive with a municipal address of 45 Overlea Boulevard and legally described as Parcel A-1, Section M778; Block A on Plan M778 East York Except Parts 1 to 5 on 66R-14766; subject to Part 1 on 66R-14477 as in C261589; VT Part of Block A on Plan M736, over Pads 4, 5, 6,10,11,12,13,14 & 15 on 66R-14766 as in C440793; Toronto; subject to an easement over Parts 12, 14, 15 and 16 on Plan 66R-25956 in favour of Part of Block N on Plan M736 East York Part 2, R375 as in AT3008412; subject to an easement in gross over Parts 12, 13 and 15 on 66R-25956 as In AT3545544; City of Toronto being all of PIN: 10372-0134 (LT) in the Land Registry Office of Toronto (No. 66) in Land Titles Division, as shown in Appendix "A". |                             |                                                         |  |  |  |
| Actions          | <ol> <li>Authority be granted to enter into the Licence Extension Agreement with the Licensor for the use of the Property,<br/>substantially on the major terms and conditions set out below, and including such other terms as deemed appropriate<br/>by the approving authority herein, and in a form satisfactory to the City Solicitor.</li> </ol>                                                                                                                                                                                                                                                                                                                                                                                                                                                                                   |                             |                                                         |  |  |  |
| Financial Impact | The total cost to the City for the 5 y                                                                                                                                                                                                                                                                                                                                                                                                                                                                                                                                                                                                                                                                                                                                                                                                   | vear extension term is \$15 | ,000.00 per year or \$15,264.00 (net of HST recoveries) |  |  |  |
|                  | Funding is available in the 2024 Co                                                                                                                                                                                                                                                                                                                                                                                                                                                                                                                                                                                                                                                                                                                                                                                                      | ouncil Approved Operating   | Budget for TTC Operating Budget account 430 0200.       |  |  |  |
|                  | The Chief Financial Officer and Tre                                                                                                                                                                                                                                                                                                                                                                                                                                                                                                                                                                                                                                                                                                                                                                                                      | easurer has reviewed this I | DAF and agrees with the financial impact information.   |  |  |  |
| Comments         | The City entered into a licence agreement with Revenue Properties Company Limited in 2019 for use of the Property, authorized by DAF No. 2019-272, for a term of five (5) years and four (4) months commencing October 1, 2019 and expiring January 31, 2025. Revenue Properties Company Limited amalgamated with the Licensor by way of Certificate of Amalgamation dated January 1, 2024 and continued as the owner. The City and the Licensor have agreed to extend the term for a period of five (5) years commencing on February 1, 2025 and expiring on January 31, 2030. All the major terms and conditions remain the same as the original licence, except for the licence fee.                                                                                                                                                  |                             |                                                         |  |  |  |
|                  | reasonable and reflective of market value.                                                                                                                                                                                                                                                                                                                                                                                                                                                                                                                                                                                                                                                                                                                                                                                               |                             |                                                         |  |  |  |
| Terms            | Term: 5 years.<br>Licence Fee: \$15,000 plus HST per year.<br>Termination: Both the Licensor and the City have the option to terminate the licence by providing a six (6) months'<br>written notice.                                                                                                                                                                                                                                                                                                                                                                                                                                                                                                                                                                                                                                     |                             |                                                         |  |  |  |
| Property Details | Ward:                                                                                                                                                                                                                                                                                                                                                                                                                                                                                                                                                                                                                                                                                                                                                                                                                                    | 15 – Don Valley Wes         | st                                                      |  |  |  |
|                  | Assessment Roll No.:                                                                                                                                                                                                                                                                                                                                                                                                                                                                                                                                                                                                                                                                                                                                                                                                                     | n/a                         |                                                         |  |  |  |
|                  | Approximate Size:                                                                                                                                                                                                                                                                                                                                                                                                                                                                                                                                                                                                                                                                                                                                                                                                                        | Irregular                   |                                                         |  |  |  |
|                  | Approximate Area:                                                                                                                                                                                                                                                                                                                                                                                                                                                                                                                                                                                                                                                                                                                                                                                                                        | 283.44 m <sup>2</sup>       |                                                         |  |  |  |
|                  | Other Information:                                                                                                                                                                                                                                                                                                                                                                                                                                                                                                                                                                                                                                                                                                                                                                                                                       | n/a                         |                                                         |  |  |  |

Location Map & Sketch