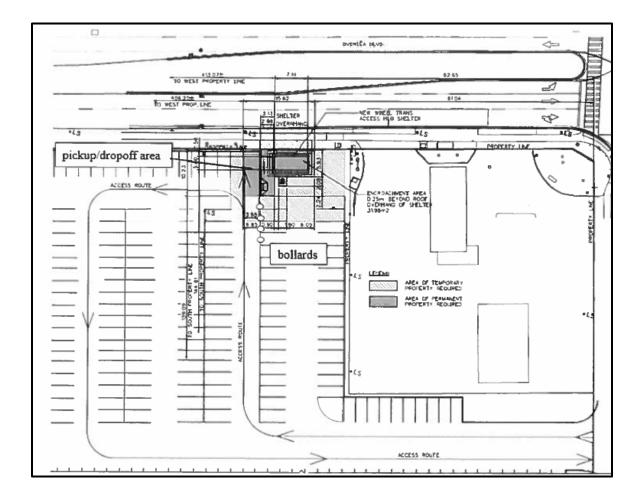

## DELEGATED APPROVAL FORM DIRECTOR, REAL ESTATE SERVICES MANAGER, REAL ESTATE SERVICES

| Prepared By:     | Rocchina Zambri                                                                                                                                                                                                                                                                                                                                                                                                                                                                                                                                                                                                                                                                                                                                                                                                                          | Division:                   | Corporate Real Estate Management                        |  |  |  |
|------------------|------------------------------------------------------------------------------------------------------------------------------------------------------------------------------------------------------------------------------------------------------------------------------------------------------------------------------------------------------------------------------------------------------------------------------------------------------------------------------------------------------------------------------------------------------------------------------------------------------------------------------------------------------------------------------------------------------------------------------------------------------------------------------------------------------------------------------------------|-----------------------------|---------------------------------------------------------|--|--|--|
| Date Prepared:   | December 18, 2024                                                                                                                                                                                                                                                                                                                                                                                                                                                                                                                                                                                                                                                                                                                                                                                                                        | Phone No.:                  | 416-338-2995                                            |  |  |  |
| Purpose          | To obtain authority to enter into a licence extension agreement with Morguard Corporation (the "Licensor") with respect to the property municipally known as 45 Overlea Blvd., Toronto, for the purpose of the continued operation of a Toronto Transit Commission Wheel-Trans access hub (the "Licence Extension Agreement").                                                                                                                                                                                                                                                                                                                                                                                                                                                                                                           |                             |                                                         |  |  |  |
| Property         | Part of the property located on the south-west corner of Overlea Boulevard and Thorncliffe Park Drive with a municipal address of 45 Overlea Boulevard and legally described as Parcel A-1, Section M778; Block A on Plan M778 East York Except Parts 1 to 5 on 66R-14766; subject to Part 1 on 66R-14477 as in C261589; VT Part of Block A on Plan M736, over Pads 4, 5, 6,10,11,12,13,14 & 15 on 66R-14766 as in C440793; Toronto; subject to an easement over Parts 12, 14, 15 and 16 on Plan 66R-25956 in favour of Part of Block N on Plan M736 East York Part 2, R375 as in AT3008412; subject to an easement in gross over Parts 12, 13 and 15 on 66R-25956 as In AT3545544; City of Toronto being all of PIN: 10372-0134 (LT) in the Land Registry Office of Toronto (No. 66) in Land Titles Division, as shown in Appendix "A". |                             |                                                         |  |  |  |
| Actions          | <ol> <li>Authority be granted to enter into the Licence Extension Agreement with the Licensor for the use of the Property,<br/>substantially on the major terms and conditions set out below, and including such other terms as deemed appropriate<br/>by the approving authority herein, and in a form satisfactory to the City Solicitor.</li> </ol>                                                                                                                                                                                                                                                                                                                                                                                                                                                                                   |                             |                                                         |  |  |  |
| Financial Impact | The total cost to the City for the 5 y                                                                                                                                                                                                                                                                                                                                                                                                                                                                                                                                                                                                                                                                                                                                                                                                   | vear extension term is \$15 | ,000.00 per year or \$15,264.00 (net of HST recoveries) |  |  |  |
|                  | Funding is available in the 2024 Co                                                                                                                                                                                                                                                                                                                                                                                                                                                                                                                                                                                                                                                                                                                                                                                                      | ouncil Approved Operating   | Budget for TTC Operating Budget account 430 0200.       |  |  |  |
|                  | The Chief Financial Officer and Tre                                                                                                                                                                                                                                                                                                                                                                                                                                                                                                                                                                                                                                                                                                                                                                                                      | easurer has reviewed this I | DAF and agrees with the financial impact information.   |  |  |  |
| Comments         | The City entered into a licence agreement with Revenue Properties Company Limited in 2019 for use of the Property, authorized by DAF No. 2019-272, for a term of five (5) years and four (4) months commencing October 1, 2019 and expiring January 31, 2025. Revenue Properties Company Limited amalgamated with the Licensor by way of Certificate of Amalgamation dated January 1, 2024 and continued as the owner. The City and the Licensor have agreed to extend the term for a period of five (5) years commencing on February 1, 2025 and expiring on January 31, 2030. All the major terms and conditions remain the same as the original licence, except for the licence fee.                                                                                                                                                  |                             |                                                         |  |  |  |
|                  | reasonable and reflective of market value.                                                                                                                                                                                                                                                                                                                                                                                                                                                                                                                                                                                                                                                                                                                                                                                               |                             |                                                         |  |  |  |
| Terms            | Term: 5 years.<br>Licence Fee: \$15,000 plus HST per year.<br>Termination: Both the Licensor and the City have the option to terminate the licence by providing a six (6) months'<br>written notice.                                                                                                                                                                                                                                                                                                                                                                                                                                                                                                                                                                                                                                     |                             |                                                         |  |  |  |
| Property Details | Ward:                                                                                                                                                                                                                                                                                                                                                                                                                                                                                                                                                                                                                                                                                                                                                                                                                                    | 15 – Don Valley Wes         | st                                                      |  |  |  |
|                  | Assessment Roll No.:                                                                                                                                                                                                                                                                                                                                                                                                                                                                                                                                                                                                                                                                                                                                                                                                                     | n/a                         |                                                         |  |  |  |
|                  | Approximate Size:                                                                                                                                                                                                                                                                                                                                                                                                                                                                                                                                                                                                                                                                                                                                                                                                                        | Irregular                   |                                                         |  |  |  |
|                  | Approximate Area:                                                                                                                                                                                                                                                                                                                                                                                                                                                                                                                                                                                                                                                                                                                                                                                                                        | 283.44 m <sup>2</sup>       |                                                         |  |  |  |
|                  | Other Information:                                                                                                                                                                                                                                                                                                                                                                                                                                                                                                                                                                                                                                                                                                                                                                                                                       | n/a                         |                                                         |  |  |  |

Location Map & Sketch