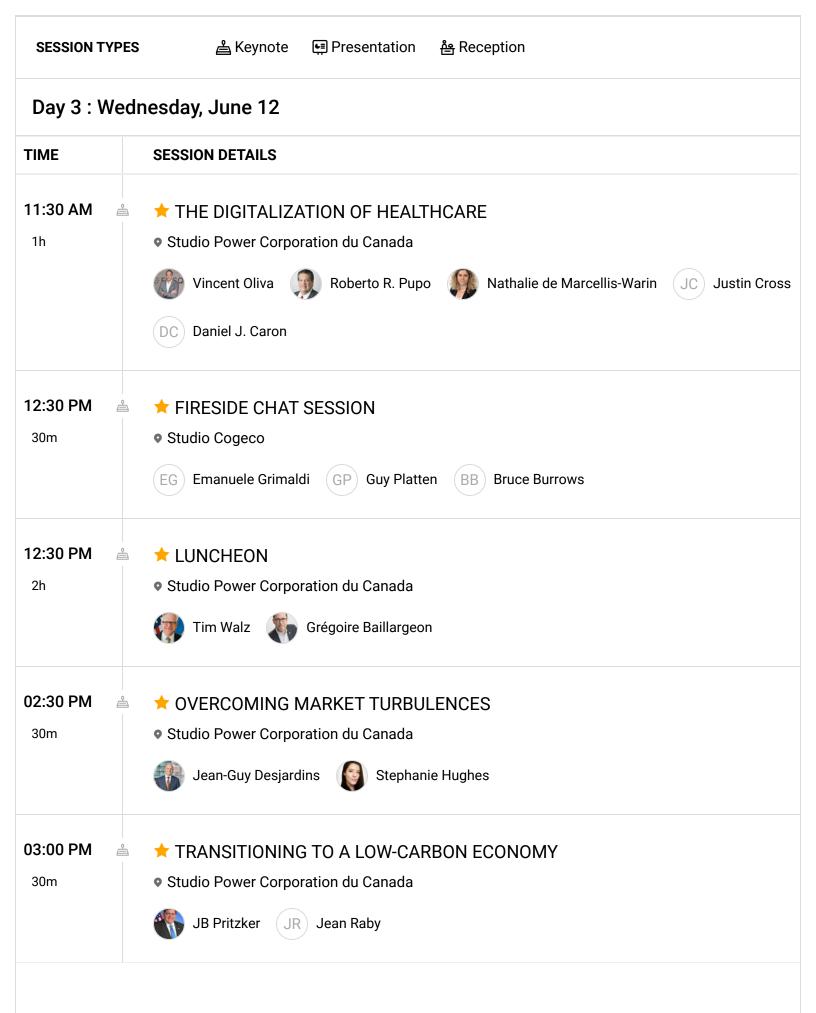

|                       | The Conference of Montreal 2024 -<br>30th anniversary<br>EVENT AGENDA                                                                                                                                                                                           |  |
|-----------------------|-----------------------------------------------------------------------------------------------------------------------------------------------------------------------------------------------------------------------------------------------------------------|--|
|                       | <ul> <li>June 10 - 12</li> <li>Canada-Montréal</li> <li>https://www.laconferencedemontreal.com</li> </ul>                                                                                                                                                       |  |
| SESSION TYPES         | S 📥 Keynote 🔄 Presentation & Reception                                                                                                                                                                                                                          |  |
| Day 3 : Wed           | nesday, June 12                                                                                                                                                                                                                                                 |  |
| TIME                  | SESSION DETAILS                                                                                                                                                                                                                                                 |  |
| 07:45 AM              | <ul> <li>★ BREAKFAST SESSION: ASSESSING THE THREAT OF ILLICIT TRADE</li> <li>● Studio Cogeco</li> <li>✓ Karl Weiss</li> </ul>                                                                                                                                   |  |
| <b>07:45 AM</b><br>1h | <ul> <li>BREAKFAST SESSION: MOVING TOWARD A DECARBONIZED AVIATION</li> <li>Studio Power Corporation du Canada</li> <li>Abha Dogra          <ul> <li>Jean Paquin</li> <li>Guillaume Côté</li> <li>Patrick Germain</li> </ul> </li> <li>Jean Thomassin</li> </ul> |  |
| 08:45 AM              | ELEVATING CANADA-US RELATIONS TO A NEXT LEVEL<br>• Studio Power Corporation du Canada<br>François-Philippe Champagne                                                                                                                                            |  |
|                       |                                                                                                                                                                                                                                                                 |  |

| SESSION TY                      | PES 🚔 Keynote 🔄 Presentation 🏝 Reception                                                                                                                                                              |  |
|---------------------------------|-------------------------------------------------------------------------------------------------------------------------------------------------------------------------------------------------------|--|
| Day 3 : Wednesday, June 12      |                                                                                                                                                                                                       |  |
| IME                             | SESSION DETAILS                                                                                                                                                                                       |  |
| <b>3:30 PM</b><br><sup>1h</sup> | <ul> <li>NAVIGATING THE GREAT INFLATION</li> <li>Studio Power Corporation du Canada</li> <li>François Villeroy de Galhau</li> <li>Joachim Nagel</li> <li>Tiff Macklem</li> <li>Sonja Volpe</li> </ul> |  |
| <b>4:30 PM</b><br>15m           | <ul> <li>CLOSING SESSION OF THE 30TH EDITION OF THE CONFERENCE OF<br/>MONTREAL</li> <li>Studio Power Corporation du Canada</li> <li>Nicholas Rémillard</li> </ul>                                     |  |
| <b>5:30 PM</b><br><sup>1h</sup> | ≗ ★ COCKTAIL RECEPTION                                                                                                                                                                                |  |
|                                 |                                                                                                                                                                                                       |  |
|                                 |                                                                                                                                                                                                       |  |
|                                 |                                                                                                                                                                                                       |  |
|                                 |                                                                                                                                                                                                       |  |
|                                 |                                                                                                                                                                                                       |  |