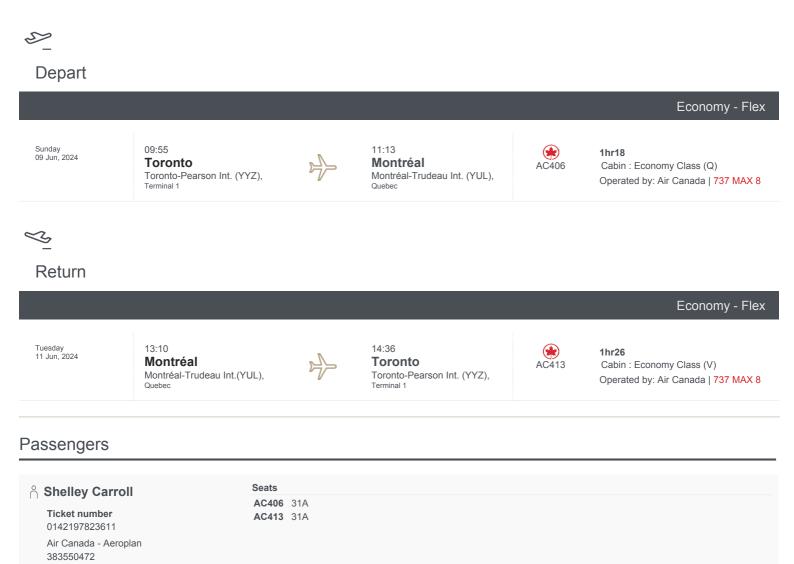

**Booking Confirmation** 

### Booking Reference: 4NVTBO

Date of issue: 04 Jun, 2024

This is your official itinerary/receipt. You must bring it with you to the airport for check-in and we recommend you keep a copy for your records. Please also take the time to review it as it contains the general conditions of carriage and applicable tariffs that apply to the tickets, bookings and air services detailed below, as well as baggage, dangerous goods and other important information related to your trip.