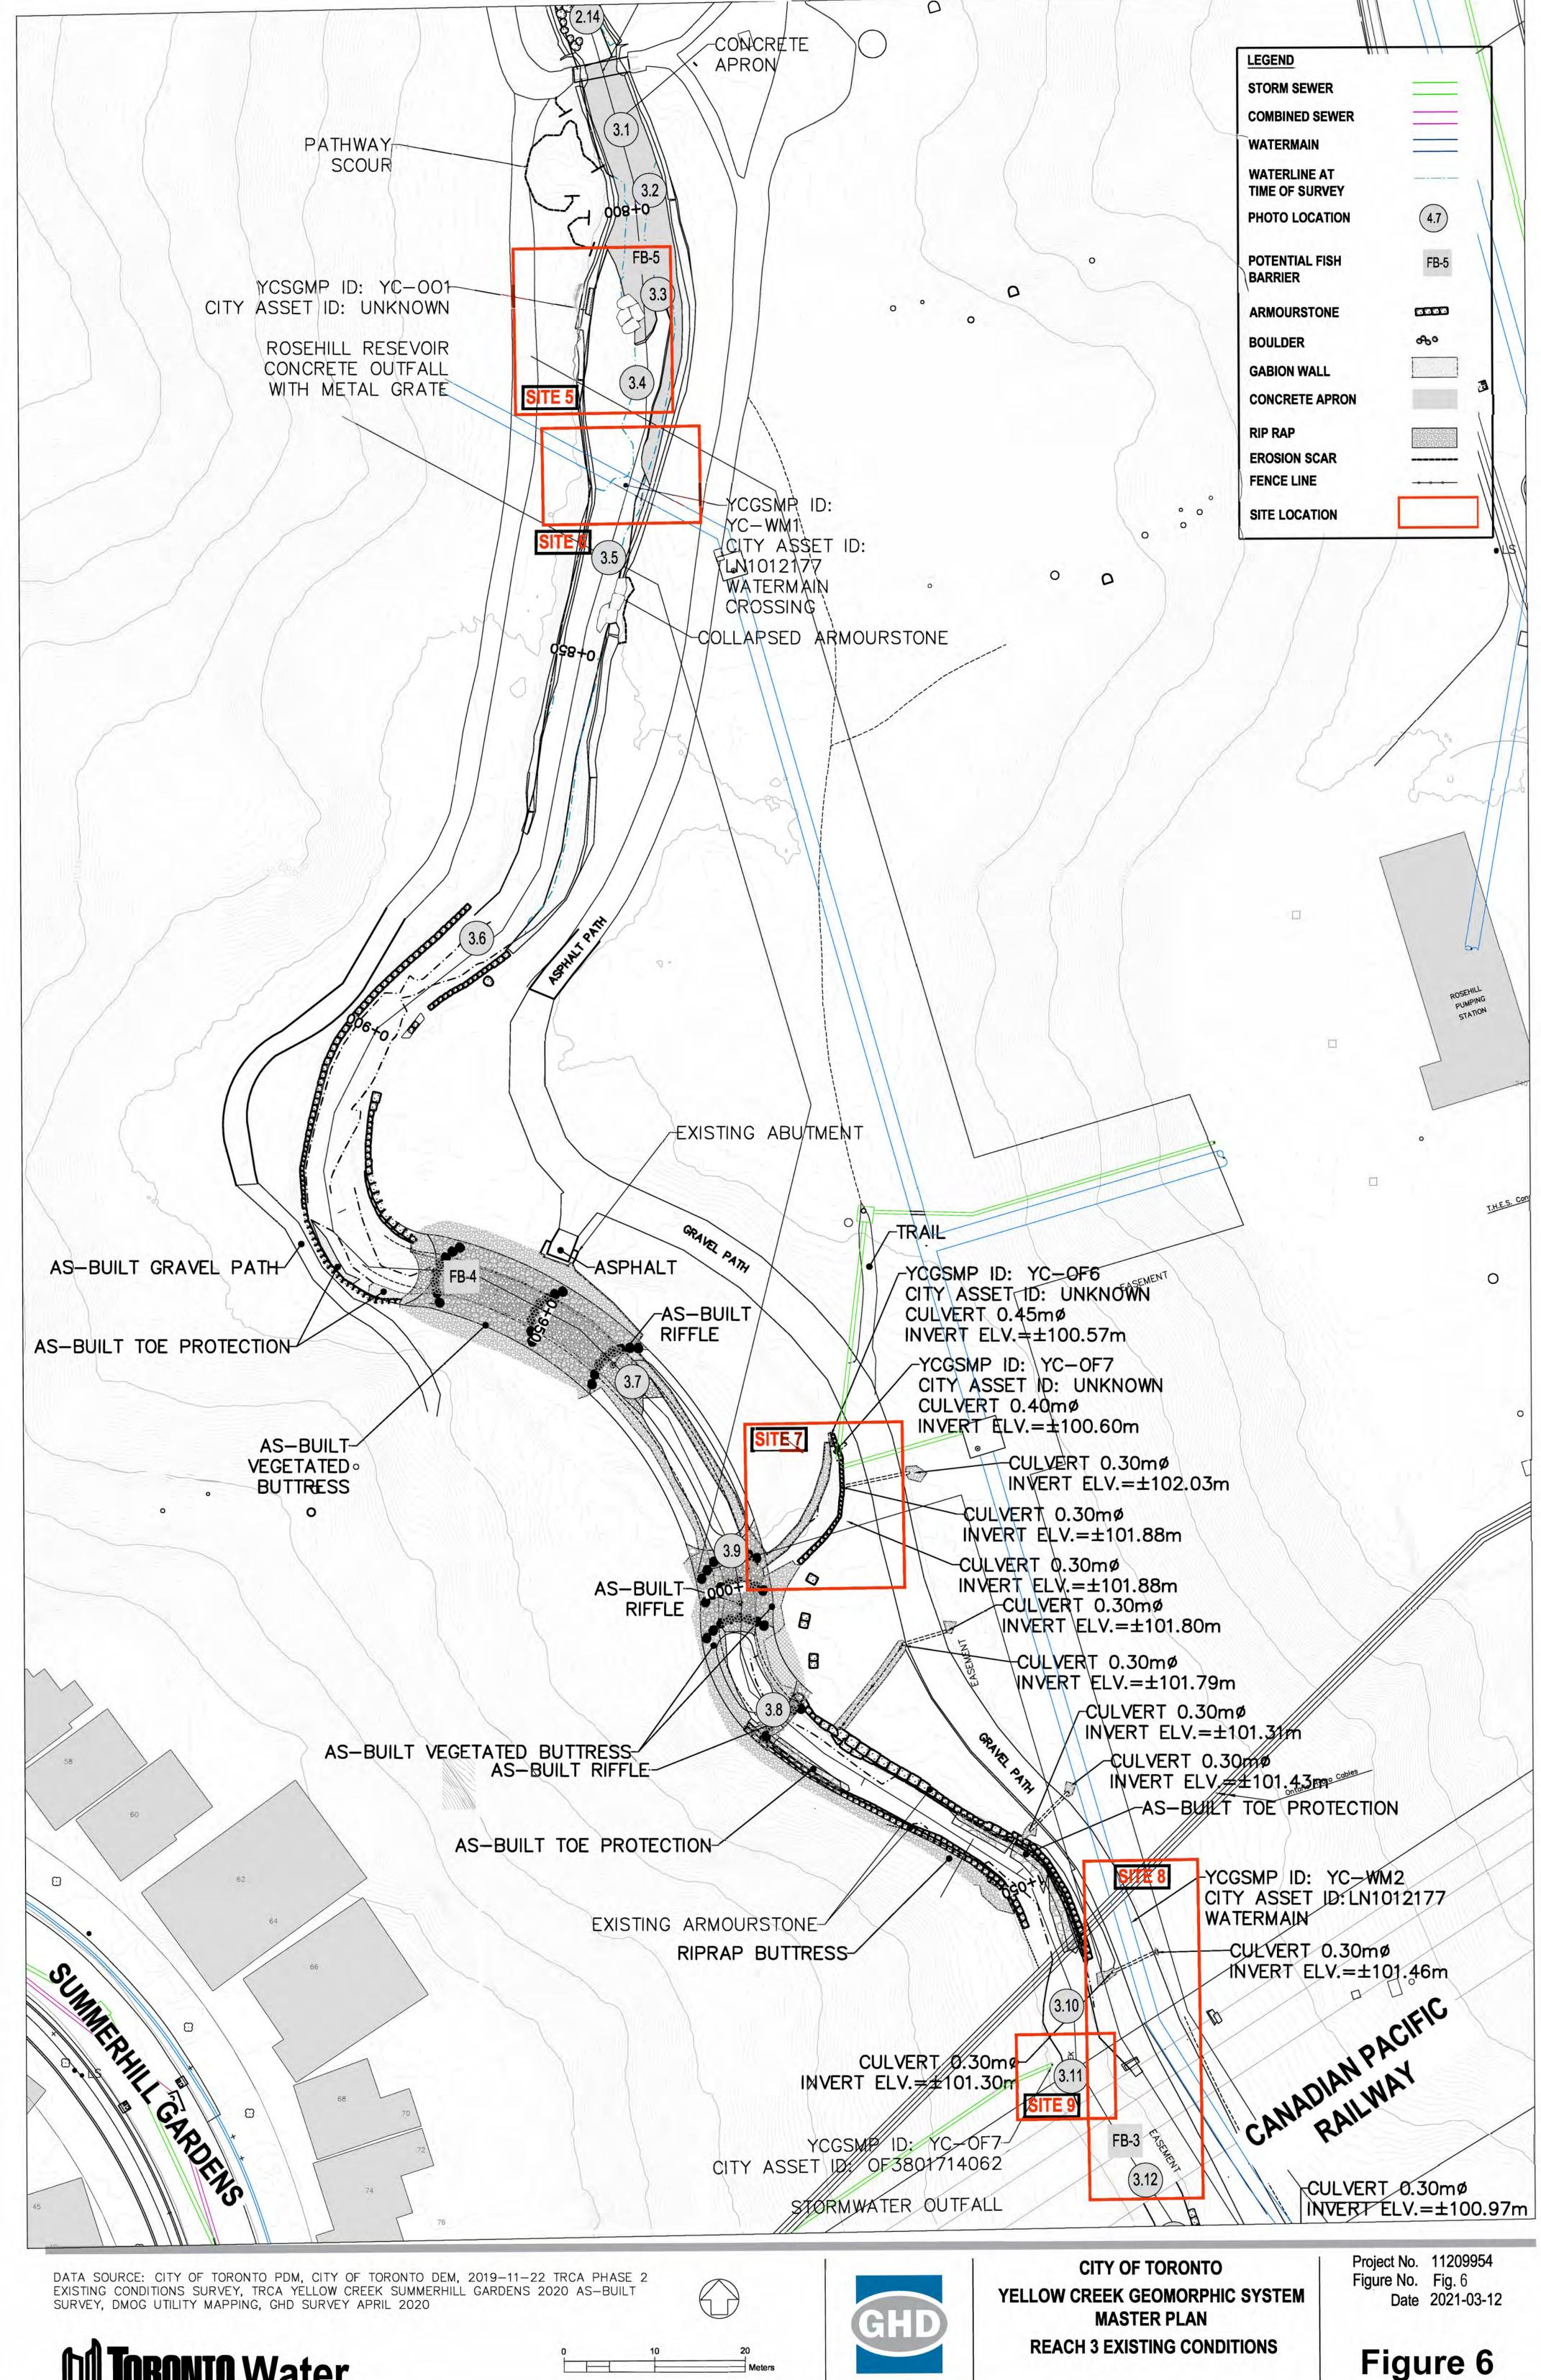

FIGURE 1

YELLOW CREEK GEOMORPHIC SYSTEM **MASTER PLAN REACH 1 EXISTING CONDITIONS** 

Date 2021-03-12

Figure 4

DATA SOURCE: CITY OF TORONTO PDM, CITY OF TORONTO DEM, 2019—11—22 TRCA PHASE 2 EXISTING CONDITIONS SURVEY, TRCA YELLOW CREEK SUMMERHILL GARDENS 2020 AS—BUILT SURVEY, DMOG UTILITY MAPPING, GHD SURVEY APRIL 2020