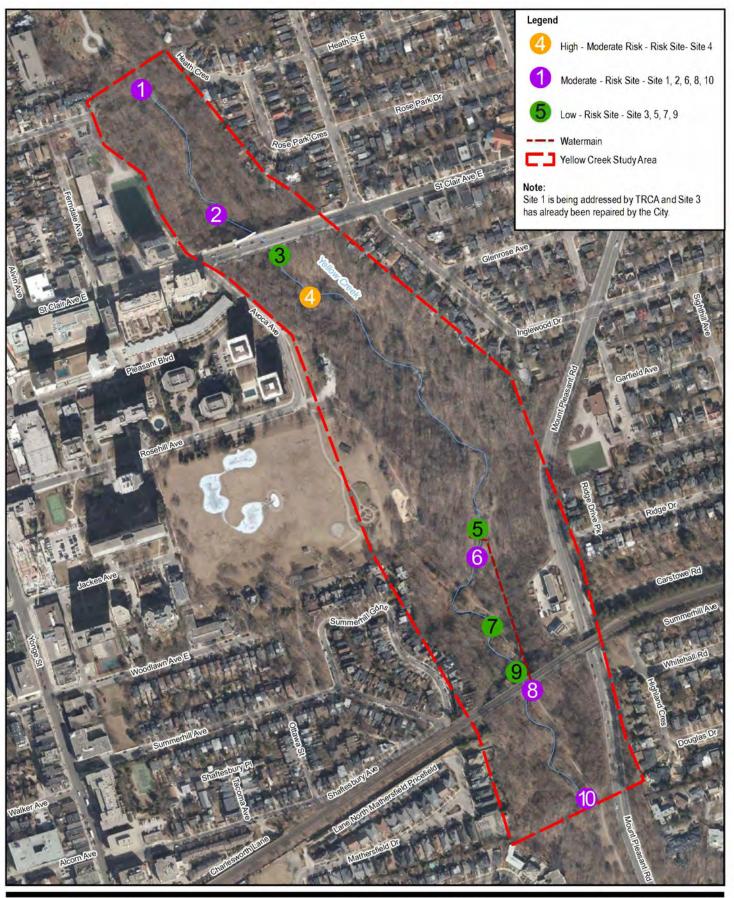

## Figures

Map Projection: Transverse Mercator Horizontal Datum: North American 1983 Grid: NAD 1983 UTM Zone 17N

CITY OF TORONTO YELLOW CREEK GSMP Project No. 11209954 Revision No. -

Date Dec 17, 2023

SITE LOCATION MAP