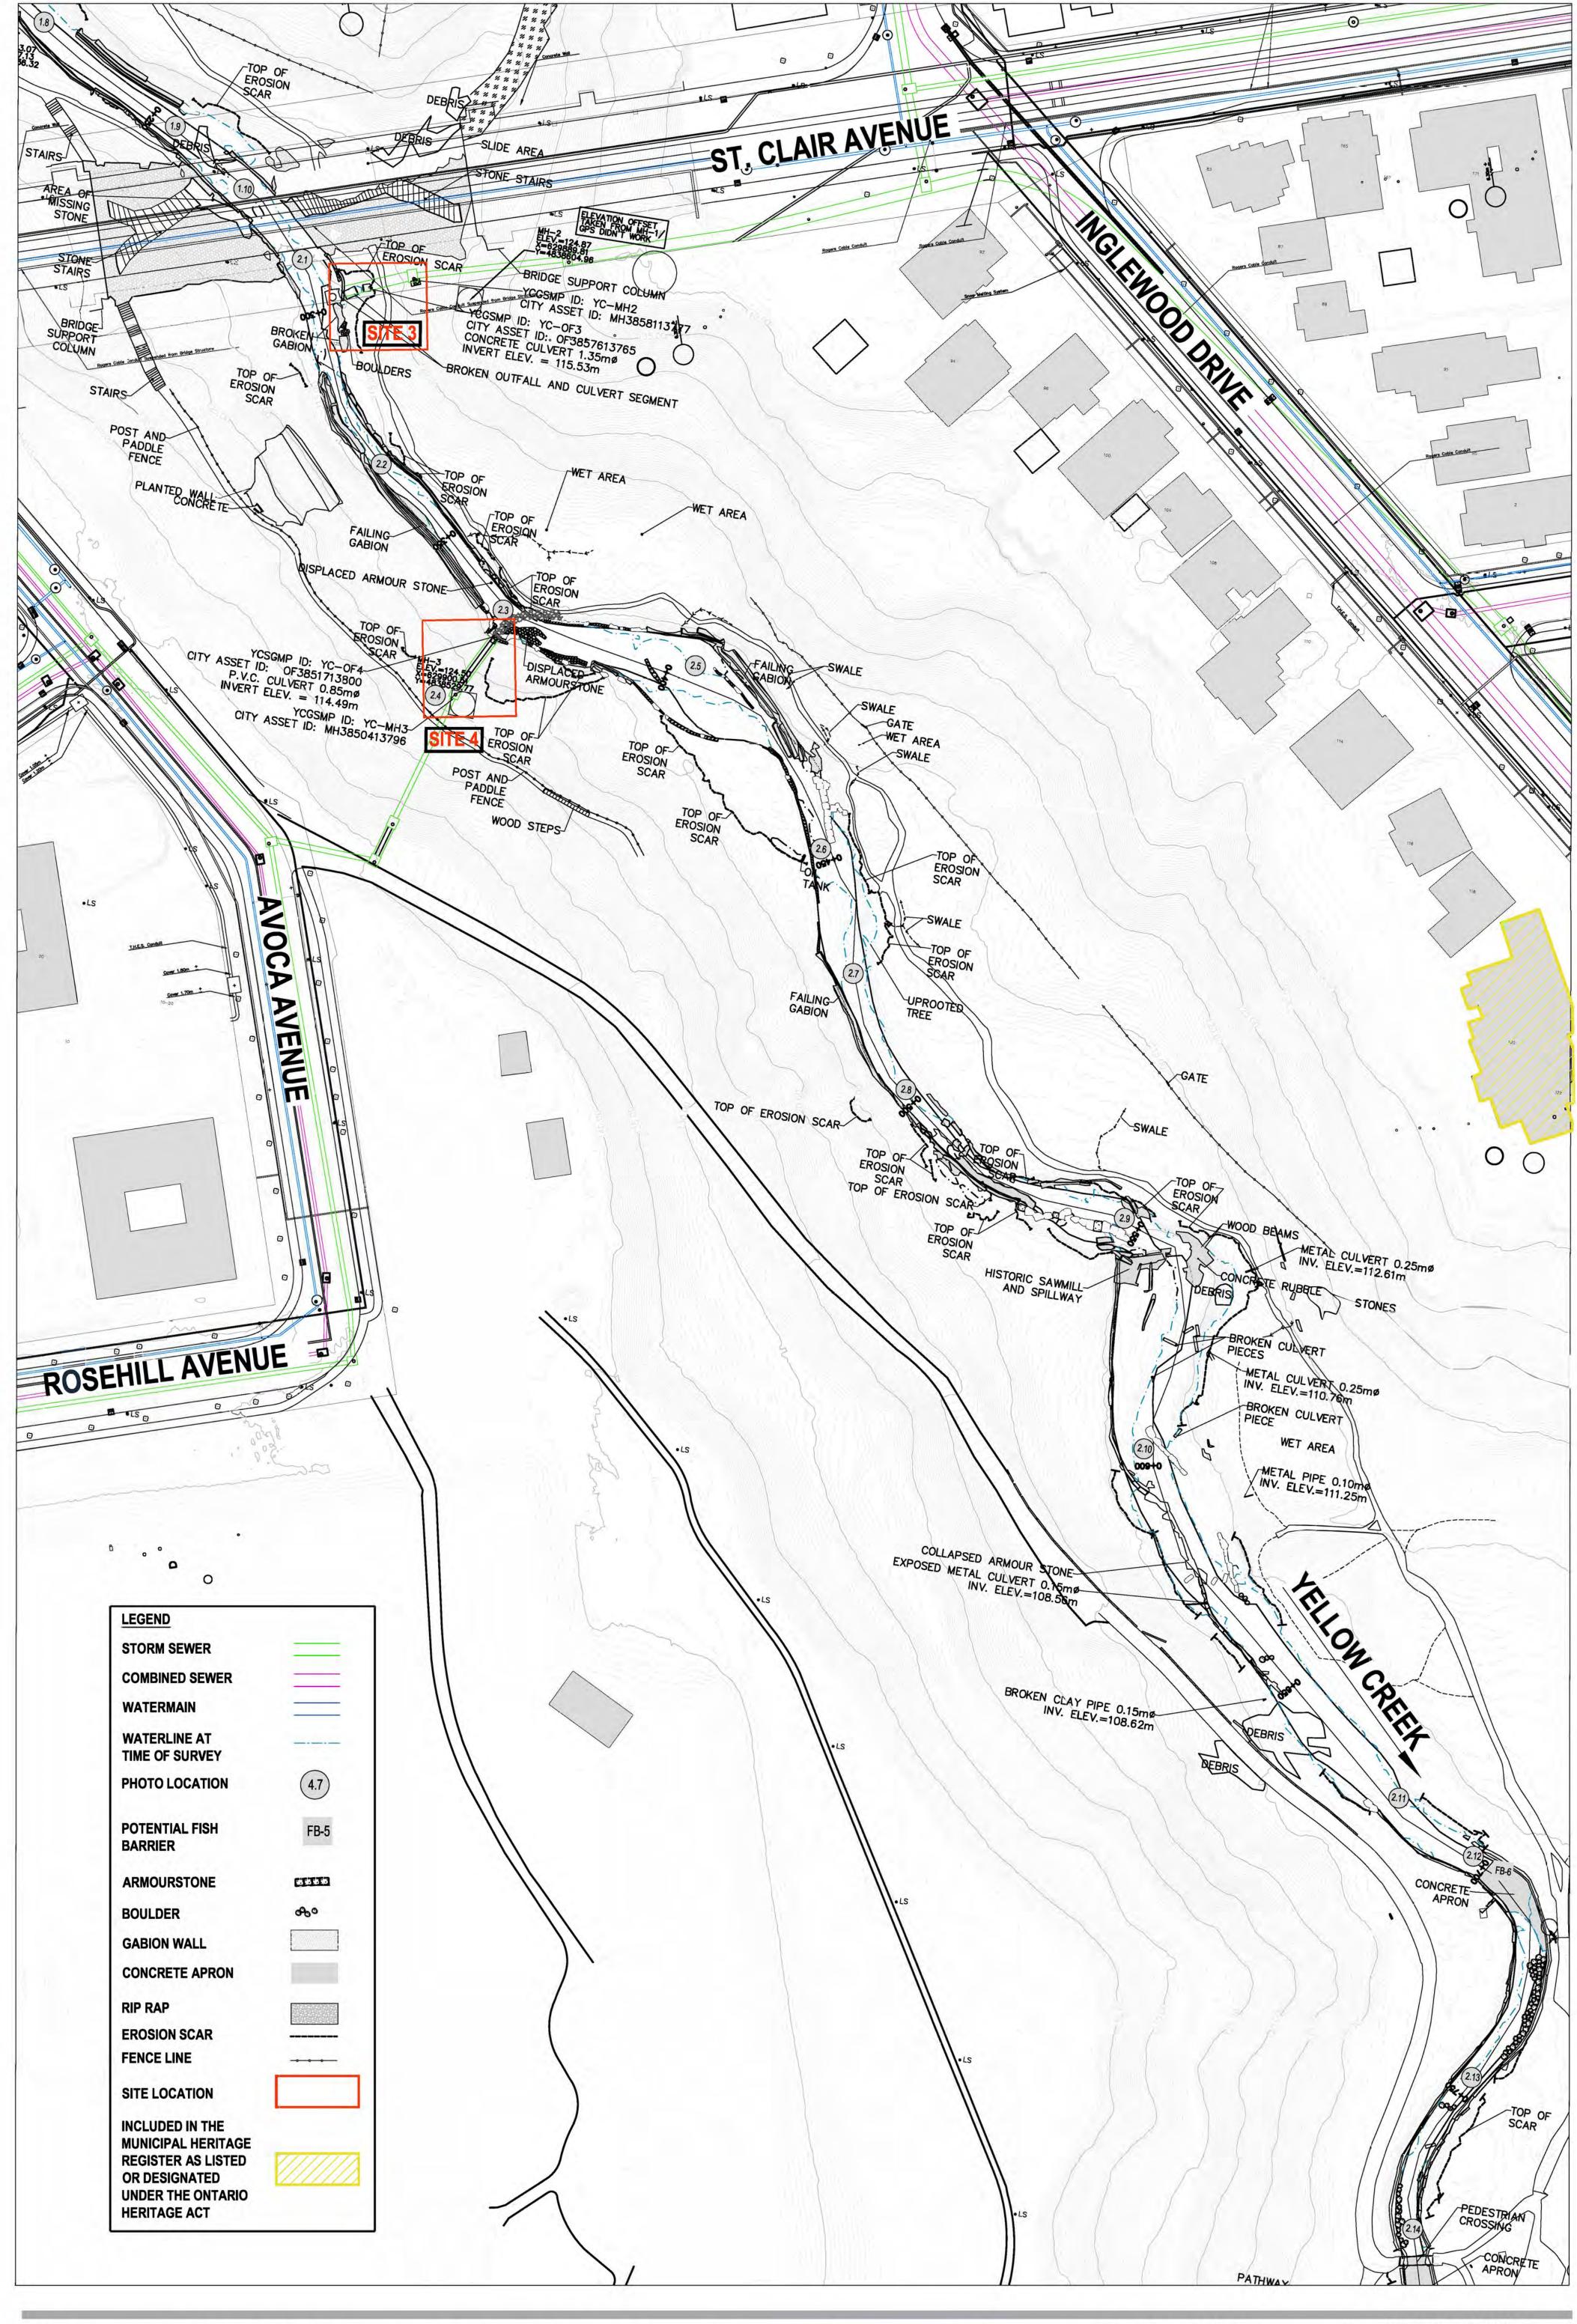

CITY OF TORONTO
YELLOW CREEK GEOMORPHIC SYSTEM
MASTER PLAN
REACH 2 EXISTING CONDITIONS

Project No. 11209954
Figure No. Fig. 5
Date 2021-03-12

Figure 5

Filename: N:\CA\Mississauga\Projects\Legacy\Geomorphic\JC\Yellow Creek GSMP Existing Conditions.dwg
Plot Date: 12 March 2021 - 4:28 PM