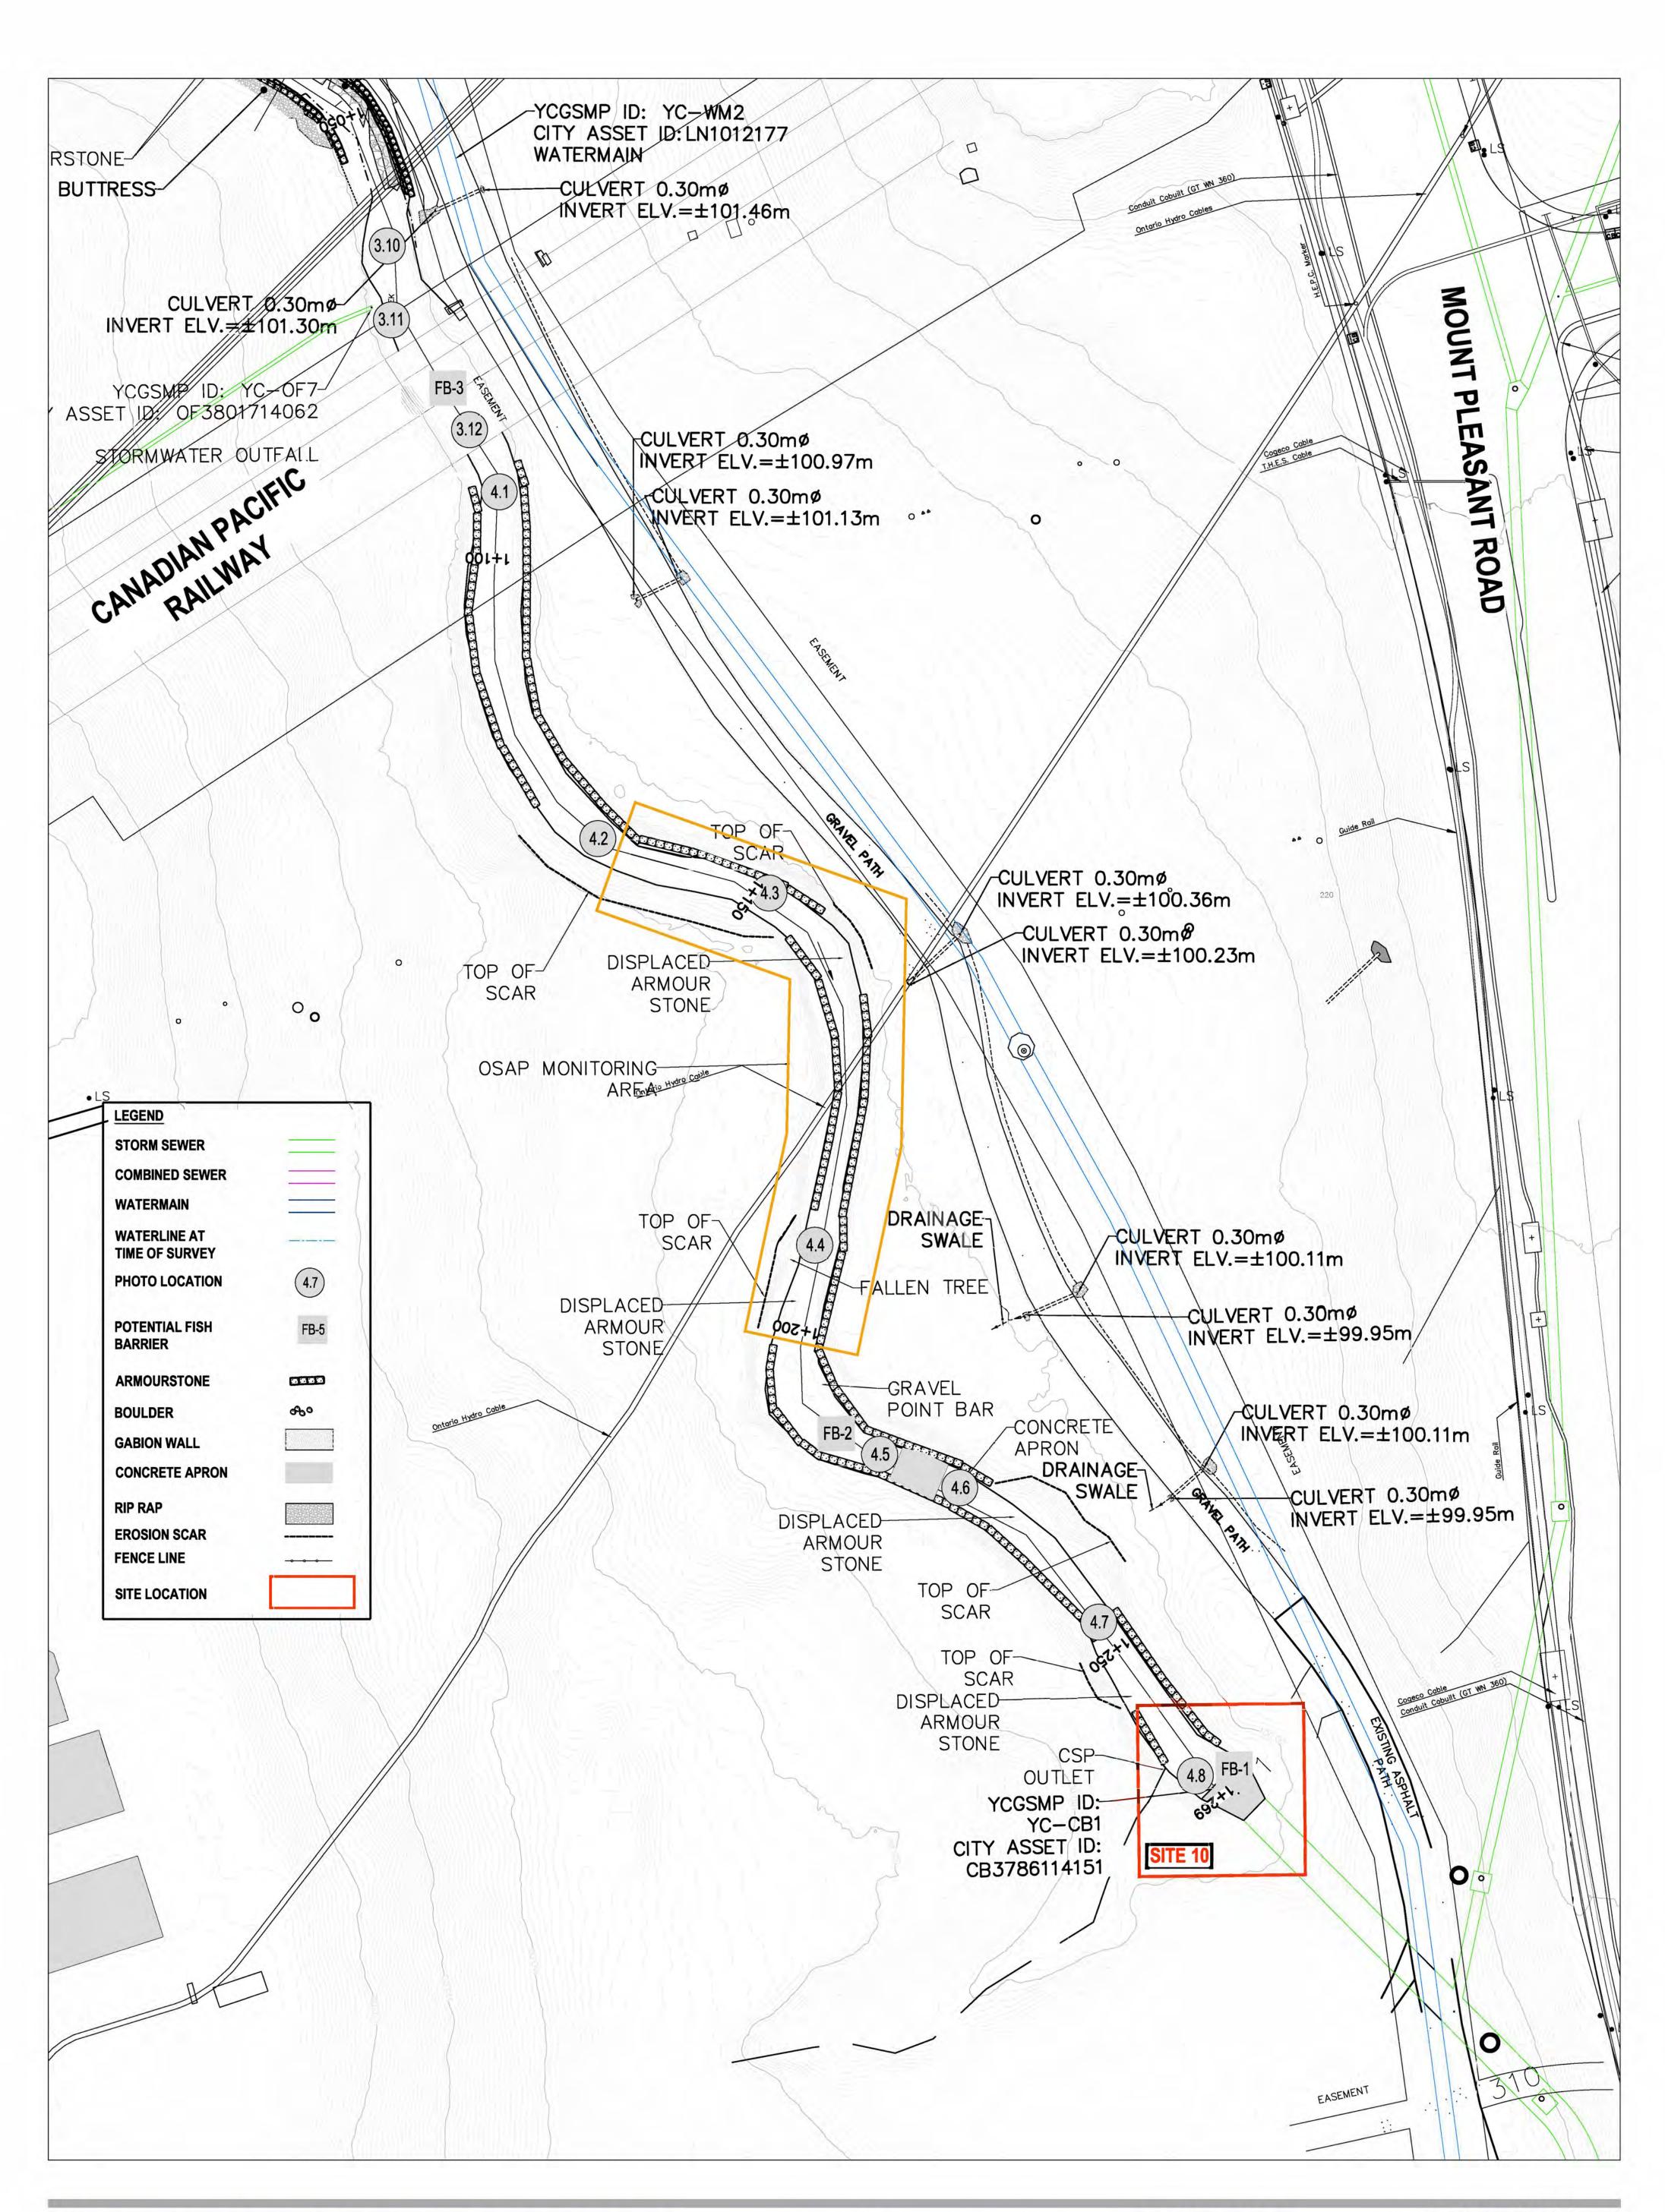

CITY OF TORONTO
YELLOW CREEK GEOMORPHIC SYSTEM
MASTER PLAN
REACH 4 EXISTING CONDITIONS

Project No. 11209954
Figure No. Fig. 7
Date 2021-03-12

Figure 7

Map Projection: Transverse Mercator Horizontal Datum: North American 1983 Grid: NAD 1983 UTM Zone 17N