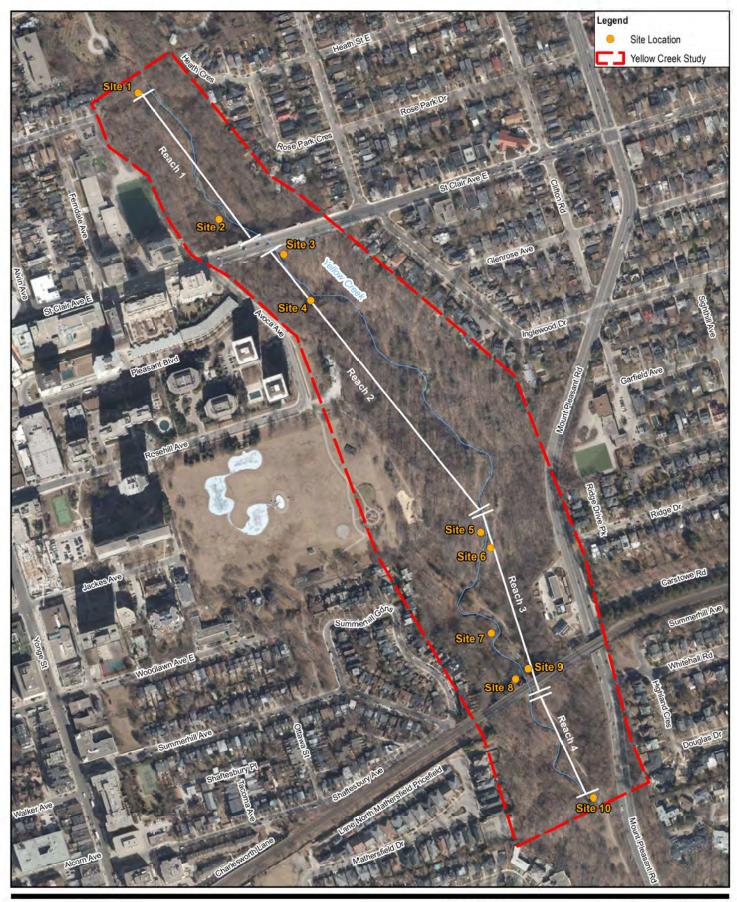

## Figures

Map Projection: Transverse Mercator Horizontal Datum: North American 1983 Grid: NAD 1983 UTM Zone 17N

CITY OF TORONTO YELLOW CREEK GSMP Project No. 11209954 Revision No. -

Date Dec 17, 2023

SITE LOCATION MAP