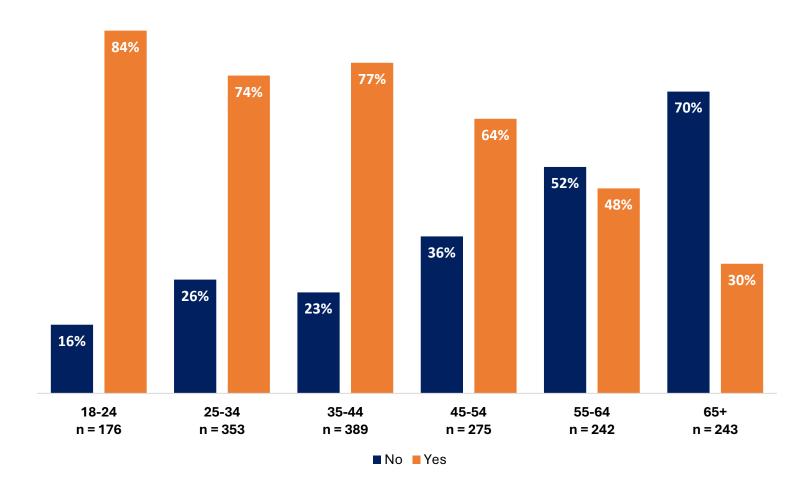

persons 15 years of age and over in your household RIDE A BIKE at least once a year?

Question – Including yourself, how many persons 15 years of age and over in your household ride a bike to WORK at least once a year?

Question – Including yourself, how many persons 15 years of age and over in your household ride a bike to SCHOOL at least once a year?

Question – Including yourself, how many persons 15 years of age and over in your household ride a bike for SHOPPING, RUNNING ERRANDS or VISITING

FRIENDS at least once a year?

Question – Including yourself, how many persons 15 years of age and over in your household ride a bike for RECREATION or FTINESS at least once a year?





# Individual bike usage



**Question** – During good weather, do you ride a bike?





# **Cycling and Age**



Question – During good weather, do you ride a bike?







# **Cycling and Gender**



**Question** – During good weather, do you ride a bike?







# **Cycling and Income**



Question - During good weather, do you ride a bike?





# **Cycling and District**



Question - During good weather, do you ride a bike?







# Cycling and Racial Identity (BIPOC vs. Non-BIPOC)



Question - During good weather, do you ride a bike?







#### Cyclist classification from 1999-2023



**Question (2023) –** During good weather, how many days a week do you ride bike. Select all that apply. [If 'to go to work', 'to go to school', 'to go shopping', or 'visiting friends' CLASS AS UTILITARIAN CYCLIST. If 'recreation and fitness ONLY' CLASS AS RECREATIONAL CYCLIST. If 'I do not ride a bike' CLASS AS