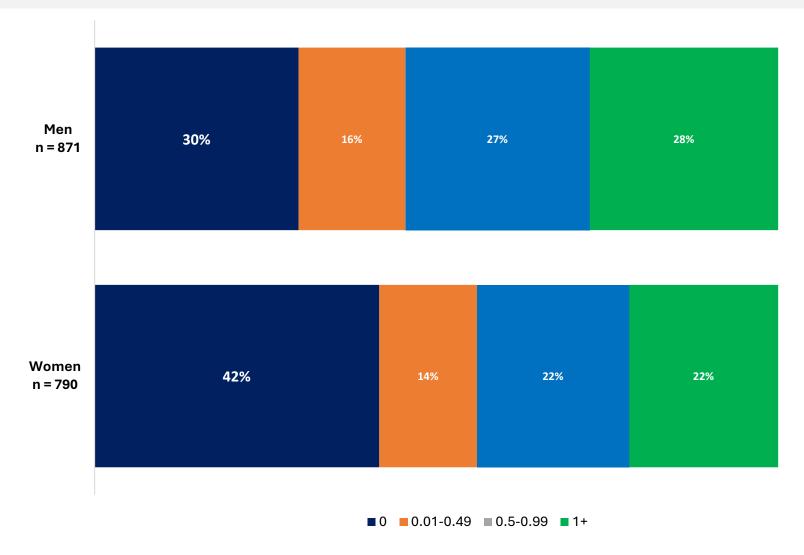

#### Bike ownership (per capita) and Gender

Question – How many of the following do you have in your household? [Bikes]