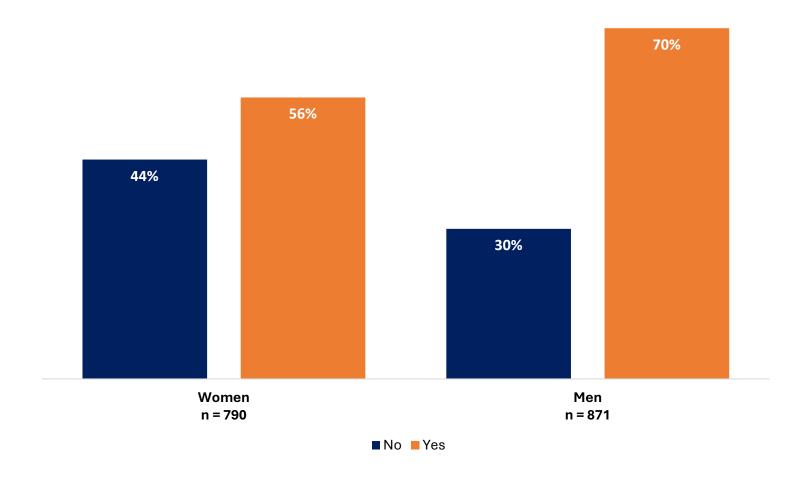

# **Cycling and Gender**

**Question** – During good weather, do you ride a bike?