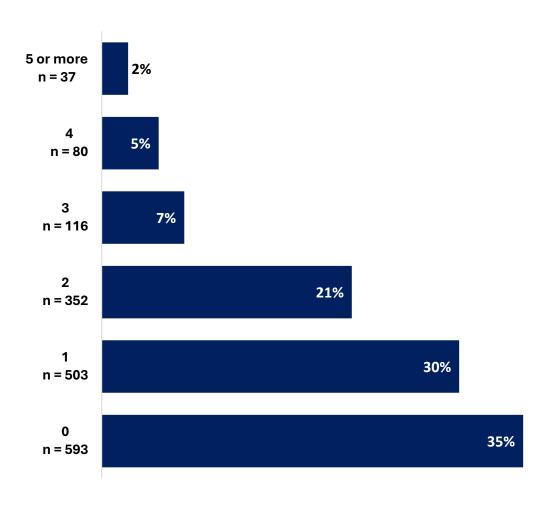

#### Household bike usage

Question – Including yourself, how many persons 15 years of age and over in your household RIDE A BIKE at least once a year?

Question – Including yourself, how many persons 15 years of age and over in your household ride a bike to WORK at least once a year?