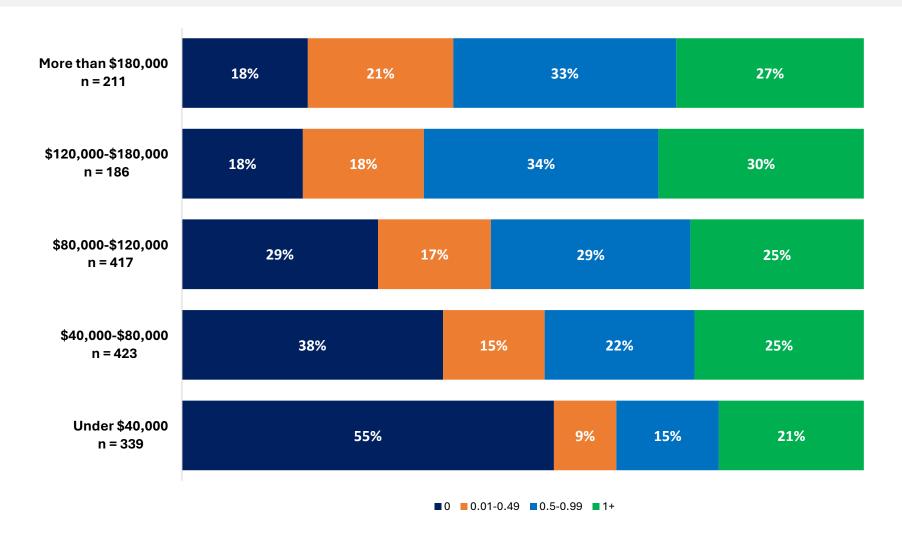

#### Bike ownership (per capita) and Income

**Question** – How many of the following do you have in your household? [Bikes]