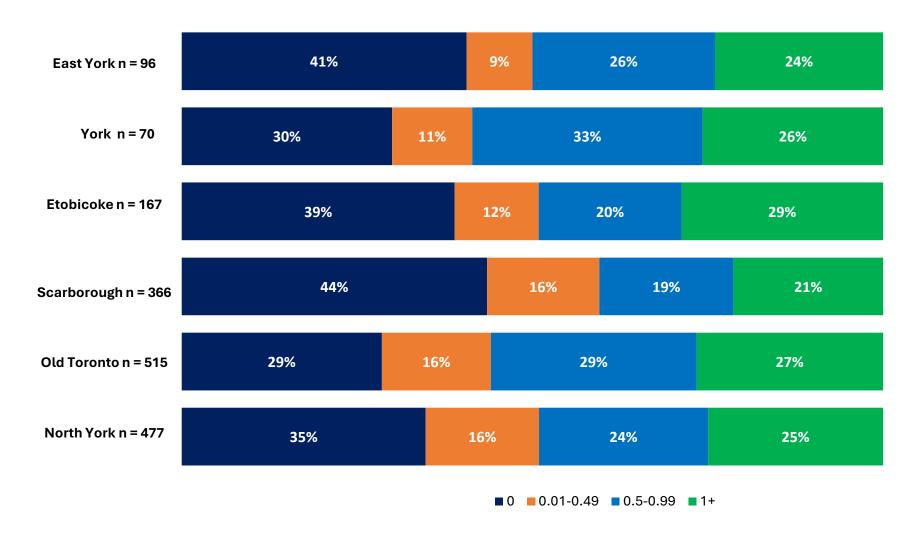

#### Bike ownership (per capita) and District

Question – How many of the following do you have in your household? [Bikes]