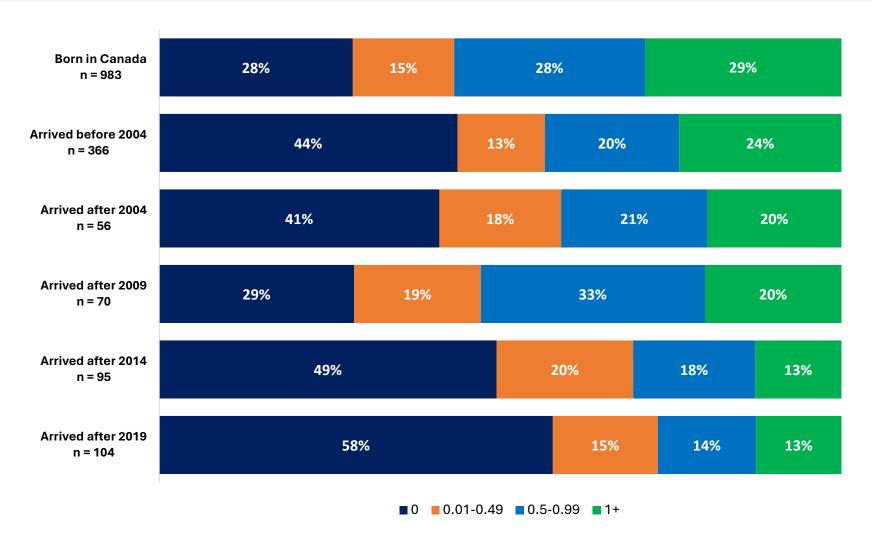

#### Bike ownership (per capita) and Newcomer Status

**Question** – How many of the following do you have in your household? [Bikes]