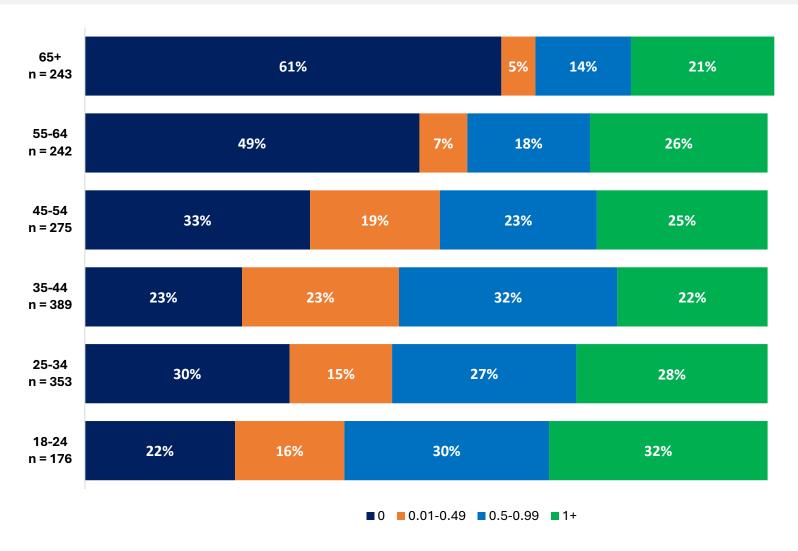

# Bike ownership (per capita) and Age

Question – How many of the following do you have in your household? [Bikes]