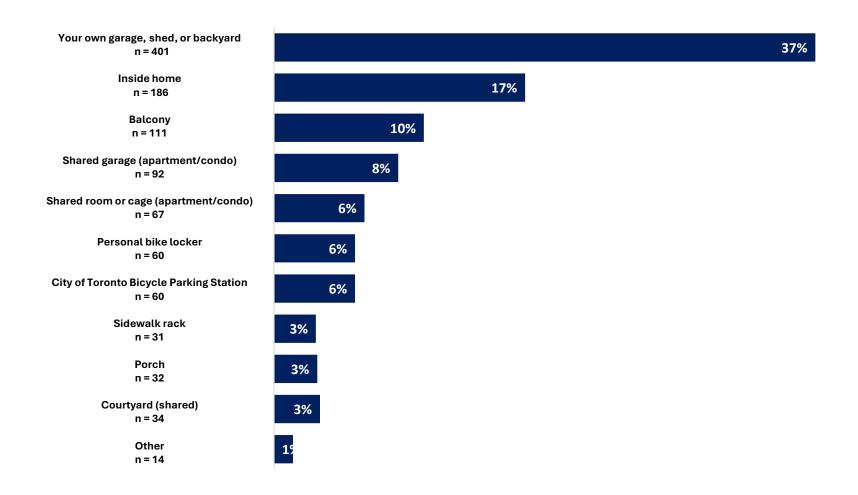

#### Bike storage location when not in use

Question – [Ask BIKE OWNERS only] Where do you most often store your bike when it is not in use (i.e. overnight)?