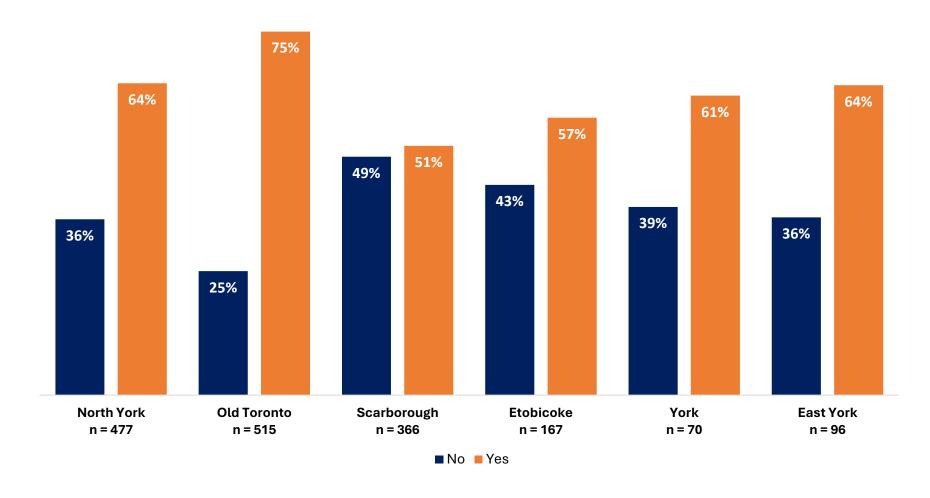

ns 15 years of age and over in your household ride a bike to SCHOOL at least once a year?

Question – Including yourself, how many persons 15 years of age and over in your household ride a bike for SHOPPING, RUNNING ERRANDS or VISITING

FRIENDS at least once a year?

Question – Including yourself, how many persons 15 years of age and over in your household ride a bike for RECREATION or FTINESS at least once a year?





# Individual bike usage



**Question** – During good weather, do you ride a bike?





# **Cycling and Age**



Question – During good weather, do you ride a bike?







# **Cycling and Gender**



**Question** – During good weather, do you ride a bike?







# **Cycling and Income**



Question - During good weather, do you ride a bike?





# **Cycling and District**



Question - During good weather, do you ride a bike?







# Cycling and Racial Identity (BIPOC vs. Non-BIPOC)



Question - During good weather, do you ride a bike?







#### Cyclist classification from 1999-2023



**Question (2023) –** During good weather, how many days a week do you ride bike. Select all that apply. [If 'to go to work', 'to go to school', 'to go shopping', or 'visiting friends' CLASS AS UTILITARIAN CYCLIST. If 'recreation and fitness ONLY' CLASS AS RECREATIONAL CYCLIST. If 'I do not ride a bike' CLASS AS NON-CYCLIST]

Previous wave - Do you personally ride a bike in good weather for any of the following reasons?







#### Frequency of bike usage from 1999-2023 - Work

|                 | Less than once | One day | Two to four<br>days | Five to seven<br>days | Uns