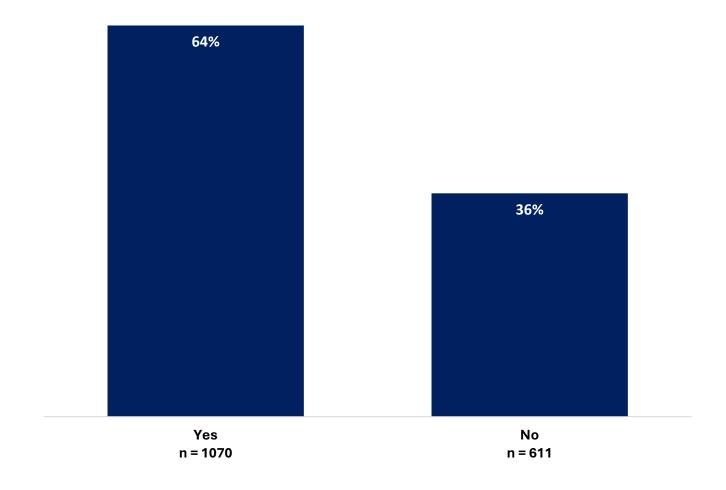

# Individual bike usage

**Question** – During good weather, do you ride a bike?