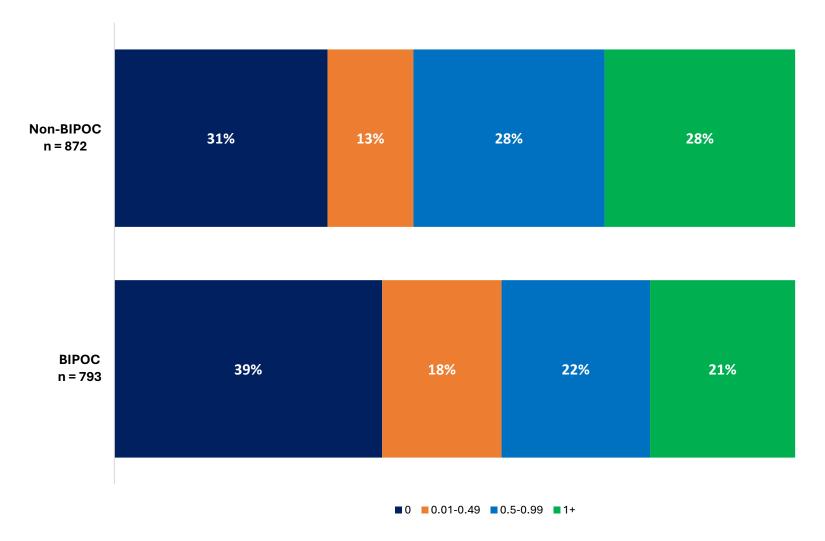

#### Bike ownership (per capita) and Racial Identity (BIPOC vs. Non-BIPOC)

Question – How many of the following do you have in your household? [Bikes]