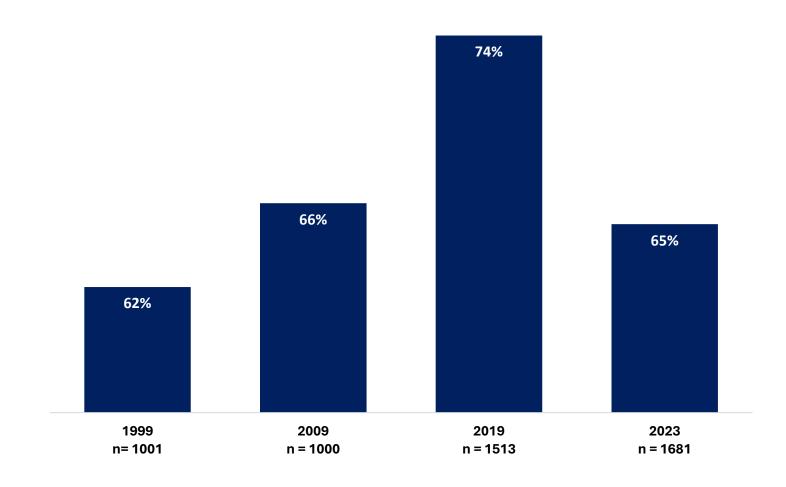

#### Households with at least one bike from 1999-2023

**Question (2023) –** How many of the following do you have in your household? [Bikes] **Previous wave –** Do you or anyone in your household own a bicycle?