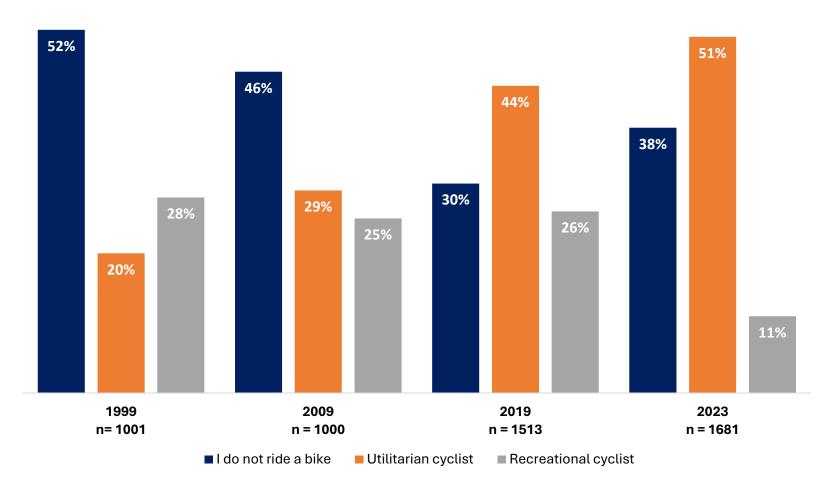

#### Cyclist classification from 1999-2023

**Question (2023) –** During good weather, how many days a week do you ride bike. Select all that apply. [If 'to go to work', 'to go to school', 'to go shopping', or 'visiting friends' CLASS AS UTILITARIAN CYCLIST. If 'recreation and fitness ONLY' CLASS AS RECREATIONAL CYCLIST. If 'I do not ride a bike' CLASS AS NON-CYCLIST]

Previous wave - Do you personally ride a bike in good weather for any of the following reasons?