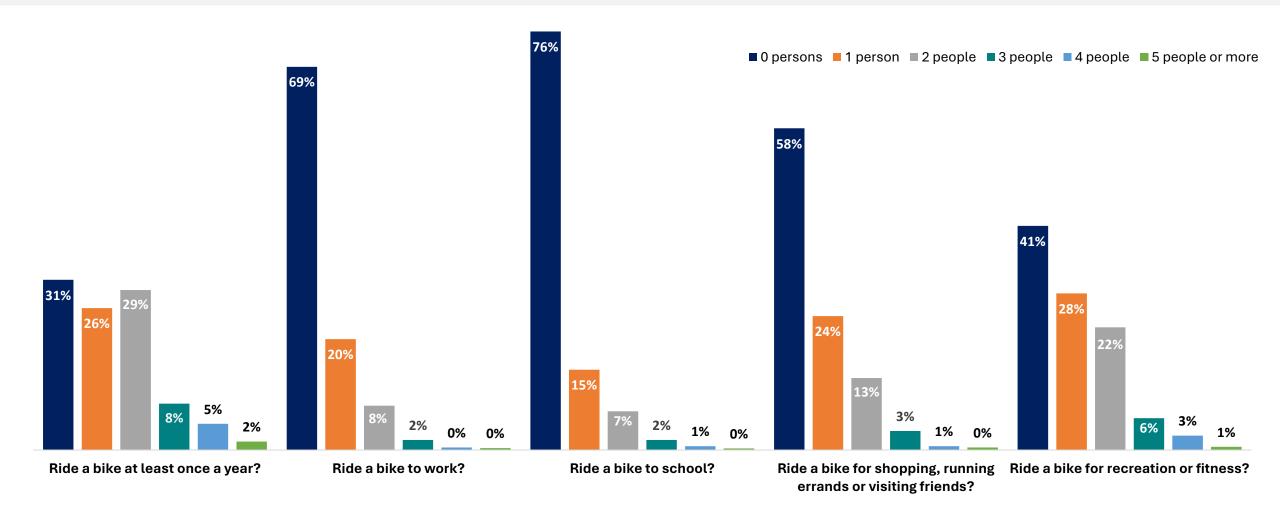

#### Household bike usage

Question – Including yourself, how many persons 15 years of age and over in your household RIDE A BIKE at least once a year?

Question – Including yourself, how many persons 15 years of age and over in your household ride a bike to WORK at least once a year?

Question – Including yourself, how many persons 15 years of age and over in your household ride a bike to SCHOOL at least once a year?

Question – Including yourself, how many persons 15 years of age and over in your household ride a bike for SHOPPING, RUNNING ERRANDS or VISITING

FRIENDS at least once a year?

Question – Including yourself, how many persons 15 years of age and over in your household ride a bike for RECREATION or FTINESS at least once a year?