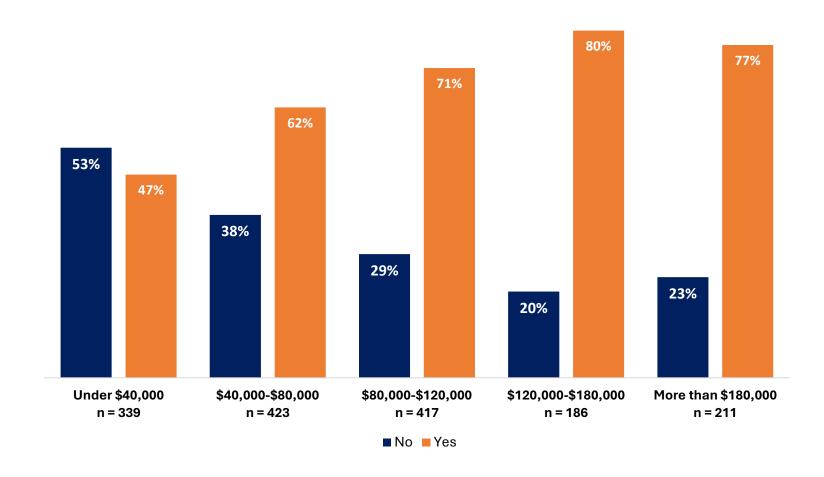

ide a bike to WORK at least once a year?

Question – Including yourself, how many persons 15 years of age and over in your household ride a bike to SCHOOL at least once a year?

Question – Including yourself, how many persons 15 years of age and over in your household ride a bike for SHOPPING, RUNNING ERRANDS or VISITING

FRIENDS at least once a year?

Question – Including yourself, how many persons 15 years of age and over in your household ride a bike for RECREATION or FTINESS at least once a year?





# Individual bike usage



**Question** – During good weather, do you ride a bike?





# **Cycling and Age**



Question – During good weather, do you ride a bike?







# **Cycling and Gender**



**Question** – During good weather, do you ride a bike?







# **Cycling and Income**



Question - During good weather, do you ride a bike?





# **Cycling and District**



Question - During good weather, do you ride a bike?







# Cycling and Racial Identity (BIPOC vs. Non-BIPOC)



Question - During good weather, do you ride a bike?







#### Cyclist classification from 1999-2023



**Question (2023) –** During good weather, how many days a week do you ride bike. Select all that apply. [If 'to go to work', 'to go to school', 'to go shopping', or 'visiting friends' CLASS AS UTILITARIAN CYCLIST. If 'recreation and fitness ONLY' CLASS AS RECREATIONAL CYCLIST. If 'I do not ride a bike' CLASS AS NON-CYCLIST]

Previous wave - Do you personally ride a bike in good weather for any of the following reasons?







#### Frequency of bike usage from 1999-2023 - Work

|