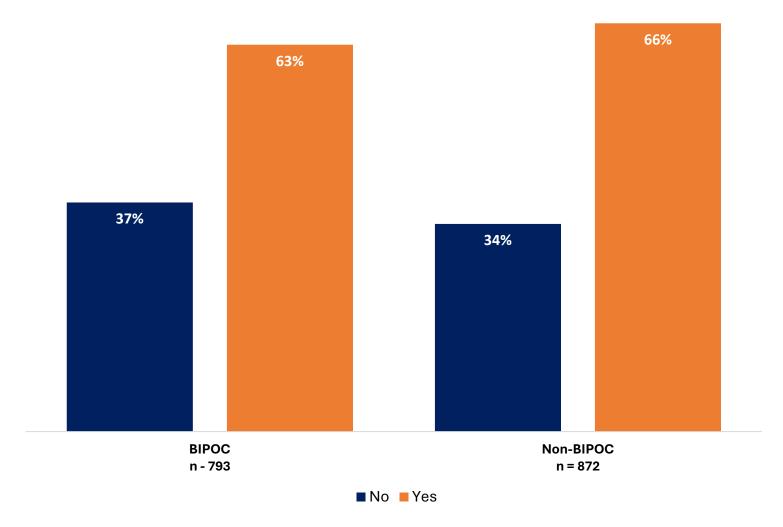

# Cycling and Racial Identity (BIPOC vs. Non-BIPOC)

Question - During good weather, do you ride a bike?