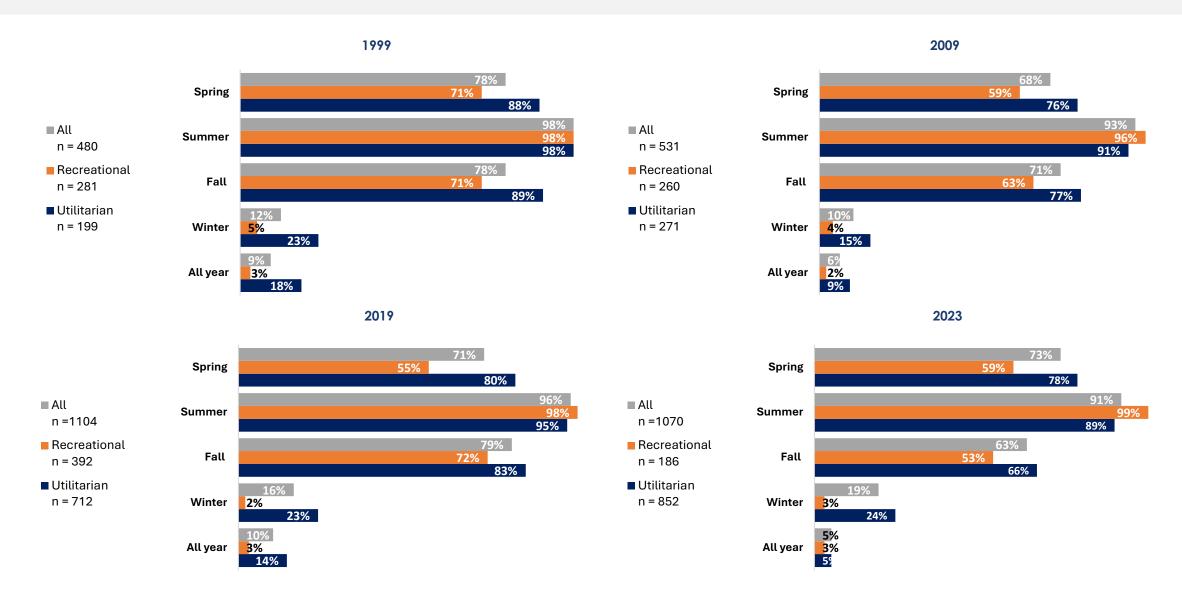

# Bike usage by season from 1999-2023

Question - [Ask CYCLISTS ONLY] In what months of the year do you cycle? Select all that apply.