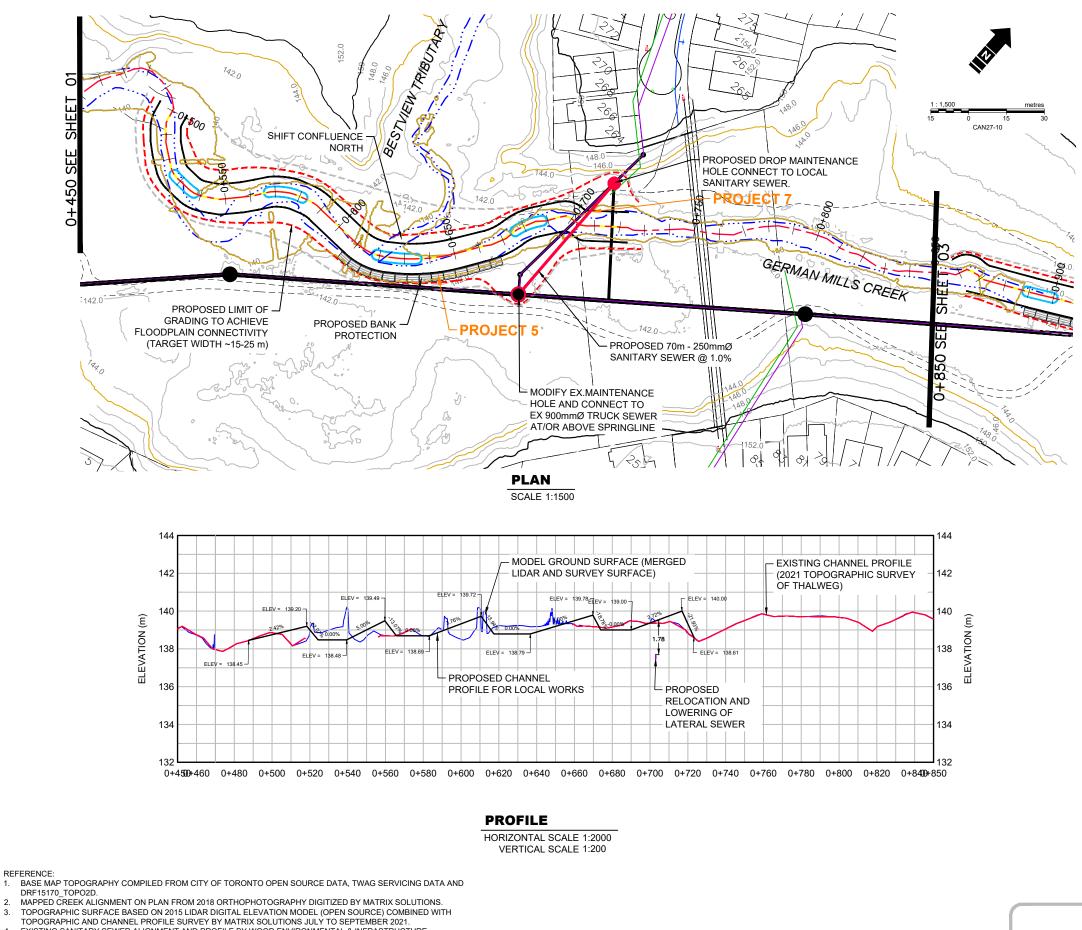

REFERENCE

-450 SEE SHEET

EXISTING SANITARY SEWER ALIGNMENT AND PROFILE BY WOOD ENVIRONMENTAL & INFRASTRUCTURE SOLUTIONS (S. PACKER, P.ENG.) FROM CIVIL 3D DRAWING FILE RECEIVED NOVEMBER 26, 2021, WITH REFERENCE

TO SELECT SEWER AND MAINTENANCE HOLE SURVEYS COMPLETED BY MATRIX SOLUTIONS IN 2021. COORDINATE SYSTEM ONTARIO MTM ZONE 10 NAD27.

2

- SOLUTIONS (S. PACKER, P.ENG.) FROM CIVIL 3D DRAWING FILE RECEIVED NOVEMBER 26, 2021, WITH REFERENCE
- TO SELECT SEWER AND MAINTENANCE HOLE SURVEYS COMPLETED BY MATRIX SOLUTIONS IN 2021. DINATE SYSTEM ONTARIO MTM ZONE 10 NAD2