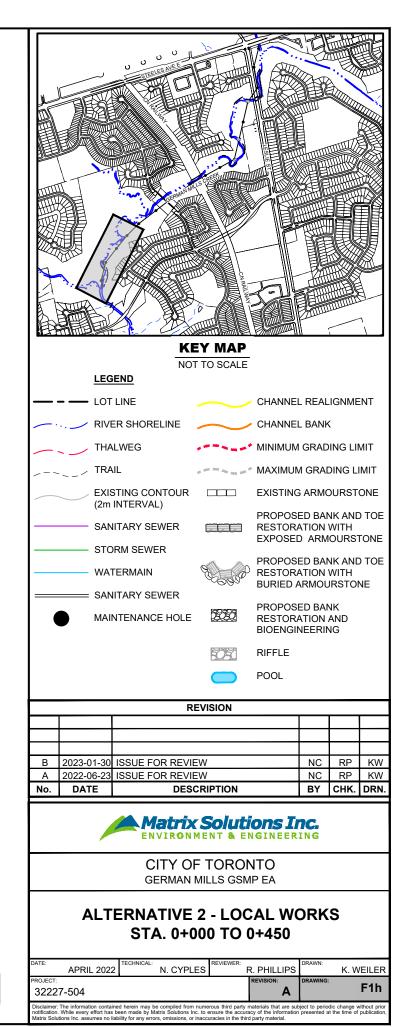

2

REFERENCE: 1. BASE MAP TOPOGRAPHY COMPILED FROM CITY OF TORONTO OPEN SOURCE DATA, TWAG SERVICING DATA AND

- DRF15170\_TOPO2D. 2. MAPPED CREEK ALIGNMENT ON PLAN FROM 2018 ORTHOPHOTOGRAPHY DIGITIZED BY MATRIX SOLUTIONS.
- 3. TOPOGRAPHIC SURFACE BASED ON 2015 LIDAR DIGITAL ELEVATION MODEL (OPEN SOURCE) COMBINED WITH TOPOGRAPHIC AND CHANNEL PROFILE SURVEY BY MATRIX SOLUTIONS JULY TO SEPTEMBER 2021.
- 4. EXISTING SANITARY SEWER ALIGNMENT AND PROFILE BY WOOD ENVIRONMENTAL & INFRASTRUCTURE
- EASTING SANTART SEVER ALIGNMENT AND FROFILE BT WOOD ENVIRONMENTAL & INFRASTRUCTORE SOLUTIONS (S. PACKER, P. ENG.) FROM CIVIL 3D DRAWING FILE RECEIVED NOVEMBER 26, 2021, WITH REFERENCE TO SELECT SEWER AND MAINTENANCE HOLE SURVEYS COMPLETED BY MATRIX SOLUTIONS IN 2021.
- 5. COORDINATE SYSTEM ONTARIO MTM ZONE 10 NAD27.