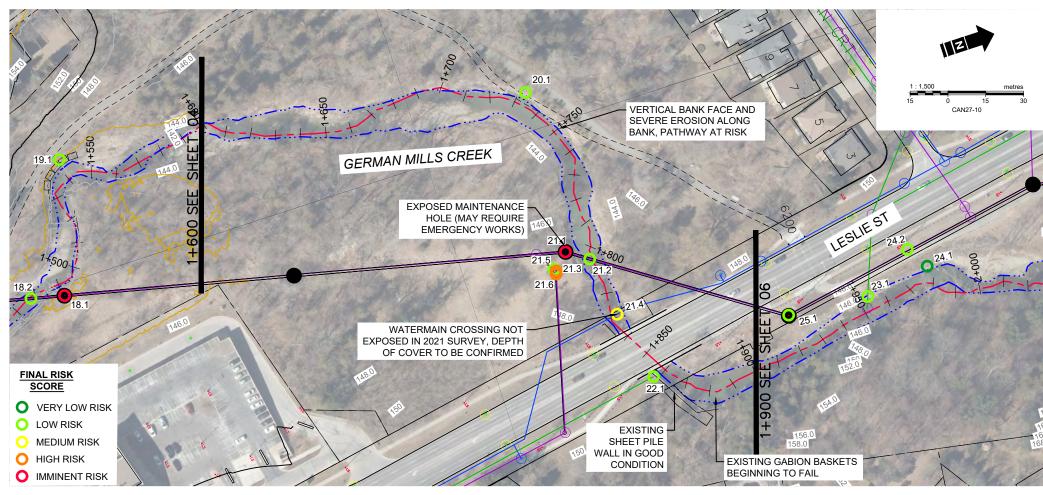

#### PROFILE

HORIZONTAL SCALE 1:2000 VERTICAL SCALE 1:200

- 1. BASE MAP TOPOGRAPHY COMPILED FROM CITY OF TORONTO OPEN SOURCE DATA, TWAG SERVICING DATA AND DRF15170\_TOPO2D.
- MAPPED CREEK ALIGNMENT ON PLAN FROM 2018 ORTHOPHOTOGRAPHY DIGITIZED BY MATRIX SOLUTIONS.
  TOPOGRAPHIC SURFACE BASED ON 2015 LIDAR DIGITAL ELEVATION MODEL (OPEN SOURCE) COMBINED WITH
- TOPOGRAPHIC SURFACE BASED ON 2015 LIDAR DIGITAL ELEVATION MODEL (OPEN SOURCE) COMBINED TOPOGRAPHIC AND CHANNEL PROFILE SURVEY BY MATRIX SOLUTIONS JULY TO SEPTEMBER 2021.
- 4. EXISTING SANITARY SEWER ALIGNMENT AND PROFILE BY WOOD ENVIRONMENTAL & INFRASTRUCTURE
- SOLUTIONS (S. PACKER, P.ENG.) FROM CIVIL 3D DRAWING FILE RECEIVED NOVEMBER 26, 2021, WITH REFERENCE TO SELECT SEWER AND MAINTENANCE HOLE SURVEYS COMPLETED BY MATRIX SOLUTIONS IN 2021.
- 5. COORDINATE SYSTEM ONTARIO MTM ZONE 10 NAD27.

REFERENCE

-450 SEE SHEET

EXISTING SANITARY SEWER ALIGNMENT AND PROFILE BY WOOD ENVIRONMENTAL & INFRASTRUCTURE SOLUTIONS (S. PACKER, P.ENG.) FROM CIVIL 3D DRAWING FILE RECEIVED NOVEMBER 26, 2021, WITH REFERENCE

TO SELECT SEWER AND MAINTENANCE HOLE SURVEYS COMPLETED BY MATRIX SOLUTIONS IN 2021. COORDINATE SYSTEM ONTARIO MTM ZONE 10 NAD27.

2

- SOLUTIONS (S. PACKER, P.ENG.) FROM CIVIL 3D DRAWING FILE RECEIVED NOVEMBER 26, 2021, WITH REFERENCE
- TO SELECT SEWER AND MAINTENANCE HOLE SURVEYS COMPLETED BY MATRIX SOLUTIONS IN 2021. DINATE SYSTEM ONTARIO MTM ZONE 10 NAD2

2

REFERENCE: 1. BASE MAP TOPOGRAPHY COMPILED FROM CITY OF TORONTO OPEN SOURCE DATA, TWAG SERVICING DATA AND

- DRF15170\_TOPO2D. 2. MAPPED CREEK ALIGNMENT ON PLAN FROM 2018 ORTHOPHOTOGRAPHY DIGITIZED BY MATRIX SOLUTIONS.
- 3. TOPOGRAPHIC SURFACE BASED ON 2015 LIDAR DIGITAL ELEVATION MODEL (OPEN SOURCE) COMBINED WITH TOPOGRAPHIC AND CHANNEL PROFILE SURVEY BY MATRIX SOLUTIONS JULY TO SEPTEMBER 2021.
- 4. EXISTING SANITARY SEWER ALIGNMENT AND PROFILE BY WOOD ENVIRONMENTAL & INFRASTRUCTURE
- EASTING SANTART SEVER ALIGNMENT AND FROFILE BT WOOD ENVIRONMENTAL & INFRASTRUCTORE SOLUTIONS (S. PACKER, P. ENG.) FROM CIVIL 3D DRAWING FILE RECEIVED NOVEMBER 26, 2021, WITH REFERENCE TO SELECT SEWER AND MAINTENANCE HOLE SURVEYS COMPLETED BY MATRIX SOLUTIONS IN 2021.
- 5. COORDINATE SYSTEM ONTARIO MTM ZONE 10 NAD27.