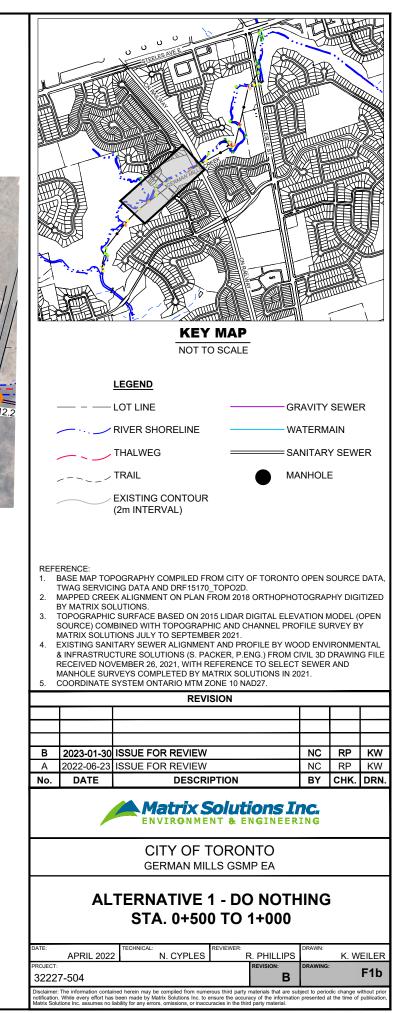

# APPENDIX F-1a Concept Drawings for Design Alternatives 1 and 2

PLAN SCALE 1:1500

PROFILE HORIZONTAL SCALE 1:2000 VERTICAL SCALE 1:200

500

+

PLAN SCALE 1:1500

HORIZONTAL SCALE 1:2000 VERTICAL SCALE 1:200

30

#### PROFILE

HORIZONTAL SCALE 1:2000 VERTICAL SCALE 1:200

- 1. BASE MAP TOPOGRAPHY COMPILED FROM CITY OF TORONTO OPEN SOURCE DATA, TWAG SERVICING DATA AND DRF15170\_TOPO2D.
- MAPPED CREEK ALIGNMENT ON PLAN FROM 2018 ORTHOPHOTOGRAPHY DIGITIZED BY MATRIX SOLUTIONS.
  TOPOGRAPHIC SURFACE BASED ON 2015 LIDAR DIGITAL ELEVATION MODEL (OPEN SOURCE) COMBINED WITH
- TOPOGRAPHIC SURFACE BASED ON 2015 LIDAR DIGITAL ELEVATION MODEL (OPEN SOURCE) COMBINED TOPOGRAPHIC AND CHANNEL PROFILE SURVEY BY MATRIX SOLUTIONS JULY TO SEPTEMBER 2021.
- 4. EXISTING SANITARY SEWER ALIGNMENT AND PROFILE BY WOOD ENVIRONMENTAL & INFRASTRUCTURE
- SOLUTIONS (S. PACKER, P.ENG.) FROM CIVIL 3D DRAWING FILE RECEIVED NOVEMBER 26, 2021, WITH REFERENCE TO SELECT SEWER AND MAINTENANCE HOLE SURVEYS COMPLETED BY MATRIX SOLUTIONS IN 2021.
- 5. COORDINATE SYSTEM ONTARIO MTM ZONE 10 NAD27.