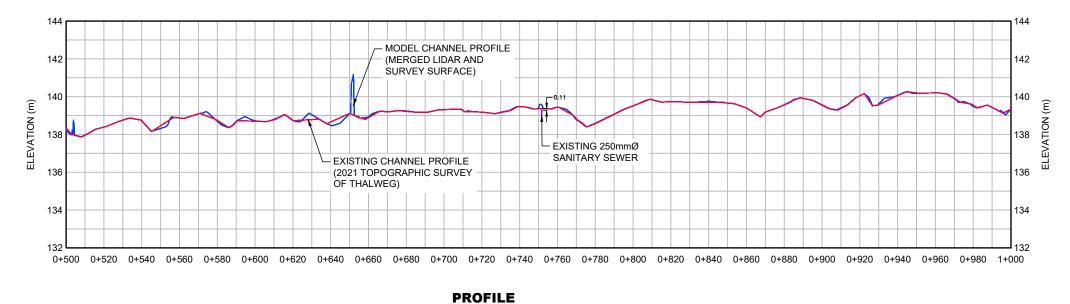

#### PROFILE

HORIZONTAL SCALE 1:2000 VERTICAL SCALE 1:200

- 1. BASE MAP TOPOGRAPHY COMPILED FROM CITY OF TORONTO OPEN SOURCE DATA, TWAG SERVICING DATA AND DRF15170\_TOPO2D.
- MAPPED CREEK ALIGNMENT ON PLAN FROM 2018 ORTHOPHOTOGRAPHY DIGITIZED BY MATRIX SOLUTIONS.
  TOPOGRAPHIC SURFACE BASED ON 2015 LIDAR DIGITAL ELEVATION MODEL (OPEN SOURCE) COMBINED WITH
- TOPOGRAPHIC SURFACE BASED ON 2015 LIDAR DIGITAL ELEVATION MODEL (OPEN SOURCE) COMBINED TOPOGRAPHIC AND CHANNEL PROFILE SURVEY BY MATRIX SOLUTIONS JULY TO SEPTEMBER 2021.
- 4. EXISTING SANITARY SEWER ALIGNMENT AND PROFILE BY WOOD ENVIRONMENTAL & INFRASTRUCTURE
- SOLUTIONS (S. PACKER, P.ENG.) FROM CIVIL 3D DRAWING FILE RECEIVED NOVEMBER 26, 2021, WITH REFERENCE TO SELECT SEWER AND MAINTENANCE HOLE SURVEYS COMPLETED BY MATRIX SOLUTIONS IN 2021.
- 5. COORDINATE SYSTEM ONTARIO MTM ZONE 10 NAD27.