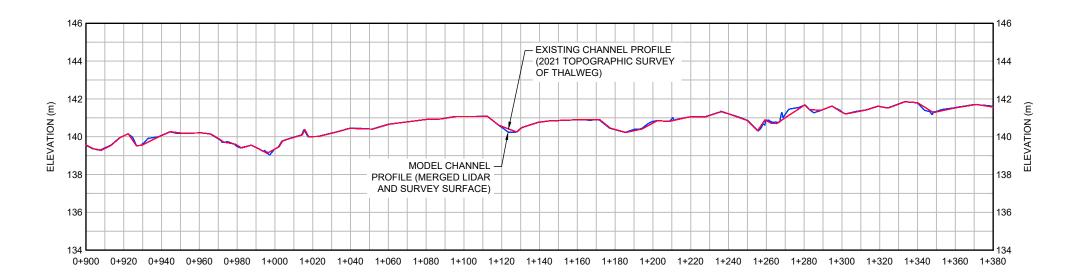

### PROFILE

HORIZONTAL SCALE 1:2000 VERTICAL SCALE 1:200

SCALE 1:1500

PROFILE

HORIZONTAL SCALE 1:2000 VERTICAL SCALE 1:200

- REFERENCE: BASE MAP TOPOGRAPHY COMPILED FROM CITY OF TORONTO OPEN SOURCE DATA, TWAG SERVICING DATA AND DRF15170\_TOPO2D. MAPPED CREEK ALIGNMENT ON PLAN FROM 2018 ORTHOPHOTOGRAPHY DIGITIZED BY MATRIX SOLUTIONS. TOPOGRAPHIC SURFACE BASED ON 2015 LIDAR DIGITAL ELEVATION MODEL (OPEN SOURCE) COMBINED WITH
- 2
- TOPOGRAPHIC AND CHANNEL PROFILE SURVEY BY MATRIX SOLUTIONS JULY TO SEPTEMBER 2021.
- EXISTING SANITARY SEWER ALIGNMENT AND PROFILE BY WOOD ENVIRONMENTAL & INFRASTRUCTURE
- SOLUTIONS (S. PACKER, P.ENG.) FROM CIVIL 3D DRAWING FILE RECEIVED NOVEMBER 26, 2021, WITH REFERENCE
- TO SELECT SEWER AND MAINTENANCE HOLE SURVEYS COMPLETED BY MATRIX SOLUTIONS IN 2021. COORDINATE SYSTEM ONTARIO MTM ZONE 10 NAD27.