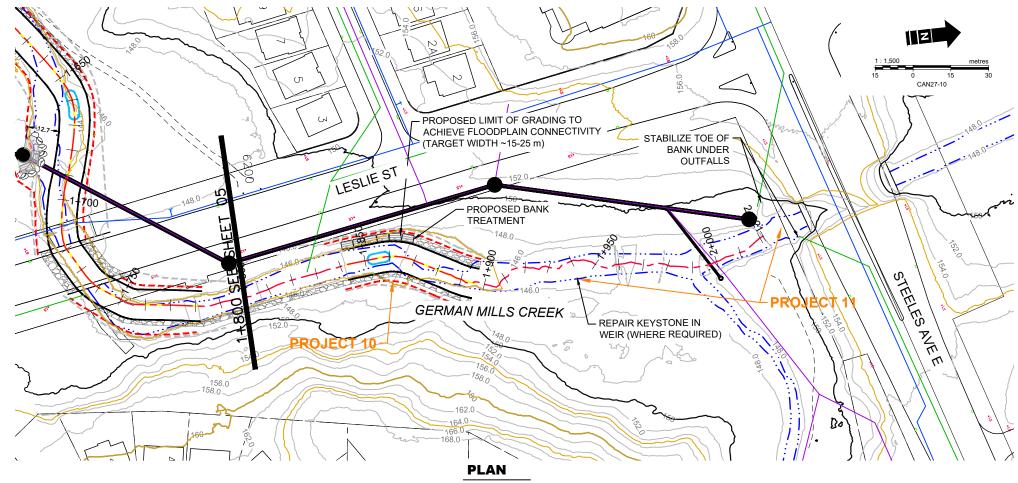

### PROFILE

HORIZONTAL SCALE 1:2000 VERTICAL SCALE 1:200

SCALE 1:1500

PROFILE

HORIZONTAL SCALE 1:2000 VERTICAL SCALE 1:200

- REFERENCE: BASE MAP TOPOGRAPHY COMPILED FROM CITY OF TORONTO OPEN SOURCE DATA, TWAG SERVICING DATA AND DRF15170\_TOPO2D. MAPPED CREEK ALIGNMENT ON PLAN FROM 2018 ORTHOPHOTOGRAPHY DIGITIZED BY MATRIX SOLUTIONS. TOPOGRAPHIC SURFACE BASED ON 2015 LIDAR DIGITAL ELEVATION MODEL (OPEN SOURCE) COMBINED WITH
- 2
- TOPOGRAPHIC AND CHANNEL PROFILE SURVEY BY MATRIX SOLUTIONS JULY TO SEPTEMBER 2021.
- EXISTING SANITARY SEWER ALIGNMENT AND PROFILE BY WOOD ENVIRONMENTAL & INFRASTRUCTURE
- SOLUTIONS (S. PACKER, P.ENG.) FROM CIVIL 3D DRAWING FILE RECEIVED NOVEMBER 26, 2021, WITH REFERENCE
- TO SELECT SEWER AND MAINTENANCE HOLE SURVEYS COMPLETED BY MATRIX SOLUTIONS IN 2021. COORDINATE SYSTEM ONTARIO MTM ZONE 10 NAD27.