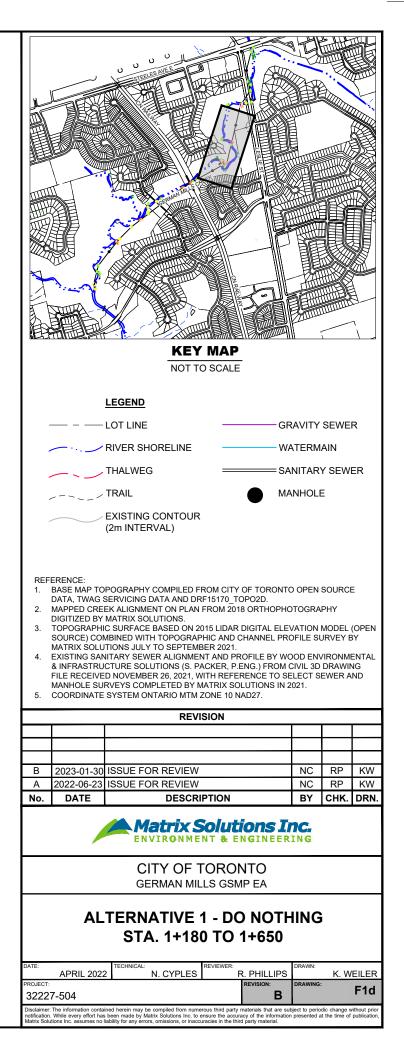

2

REFERENCE: 1. BASE MAP TOPOGRAPHY COMPILED FROM CITY OF TORONTO OPEN SOURCE DATA, TWAG SERVICING DATA AND

- DRF15170\_TOPO2D. 2. MAPPED CREEK ALIGNMENT ON PLAN FROM 2018 ORTHOPHOTOGRAPHY DIGITIZED BY MATRIX SOLUTIONS.
- 3. TOPOGRAPHIC SURFACE BASED ON 2015 LIDAR DIGITAL ELEVATION MODEL (OPEN SOURCE) COMBINED WITH TOPOGRAPHIC AND CHANNEL PROFILE SURVEY BY MATRIX SOLUTIONS JULY TO SEPTEMBER 2021.
- 4. EXISTING SANITARY SEWER ALIGNMENT AND PROFILE BY WOOD ENVIRONMENTAL & INFRASTRUCTURE
- EASTING SANTART SEVER ALIGNMENT AND FROFILE BT WOOD ENVIRONMENTAL & INFRASTRUCTORE SOLUTIONS (S. PACKER, P. ENG.) FROM CIVIL 3D DRAWING FILE RECEIVED NOVEMBER 26, 2021, WITH REFERENCE TO SELECT SEWER AND MAINTENANCE HOLE SURVEYS COMPLETED BY MATRIX SOLUTIONS IN 2021.
- 5. COORDINATE SYSTEM ONTARIO MTM ZONE 10 NAD27.