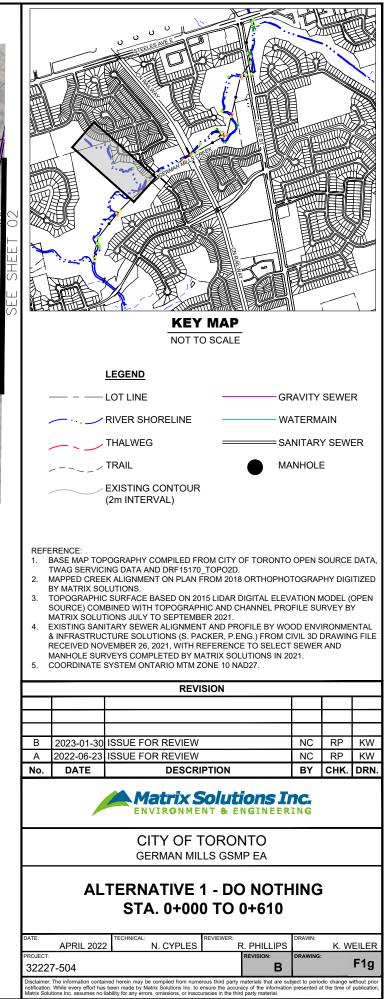

#### PROFILE

HORIZONTAL SCALE 1:2000 VERTICAL SCALE 1:200

- 1. BASE MAP TOPOGRAPHY COMPILED FROM CITY OF TORONTO OPEN SOURCE DATA, TWAG SERVICING DATA AND DRF15170\_TOPO2D.
- MAPPED CREEK ALIGNMENT ON PLAN FROM 2018 ORTHOPHOTOGRAPHY DIGITIZED BY MATRIX SOLUTIONS.
  TOPOGRAPHIC SURFACE BASED ON 2015 LIDAR DIGITAL ELEVATION MODEL (OPEN SOURCE) COMBINED WITH
- TOPOGRAPHIC SURFACE BASED ON 2015 LIDAR DIGITAL ELEVATION MODEL (OPEN SOURCE) COMBINED TOPOGRAPHIC AND CHANNEL PROFILE SURVEY BY MATRIX SOLUTIONS JULY TO SEPTEMBER 2021.
- 4. EXISTING SANITARY SEWER ALIGNMENT AND PROFILE BY WOOD ENVIRONMENTAL & INFRASTRUCTURE
- SOLUTIONS (S. PACKER, P.ENG.) FROM CIVIL 3D DRAWING FILE RECEIVED NOVEMBER 26, 2021, WITH REFERENCE TO SELECT SEWER AND MAINTENANCE HOLE SURVEYS COMPLETED BY MATRIX SOLUTIONS IN 2021.
- 5. COORDINATE SYSTEM ONTARIO MTM ZONE 10 NAD27.