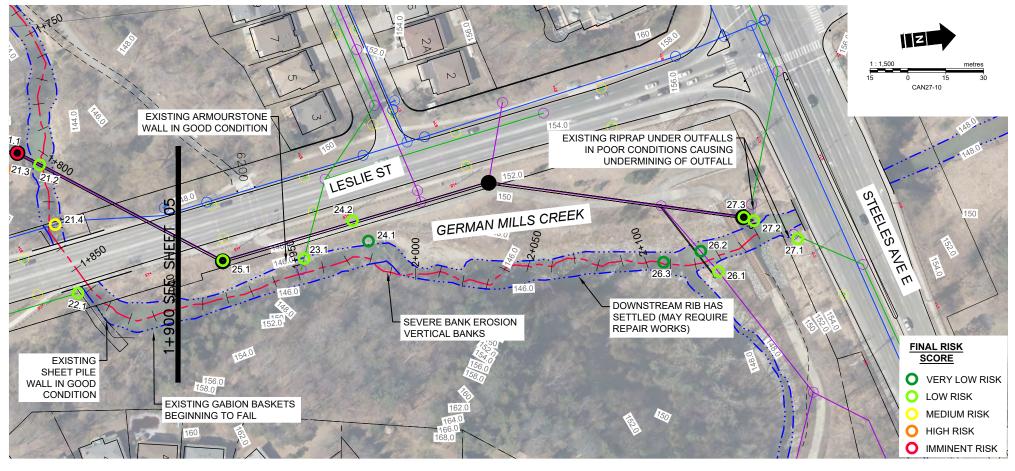

### PROFILE

HORIZONTAL SCALE 1:2000 VERTICAL SCALE 1:200

SCALE 1:1500

PROFILE

HORIZONTAL SCALE 1:2000 VERTICAL SCALE 1:200

- REFERENCE: BASE MAP TOPOGRAPHY COMPILED FROM CITY OF TORONTO OPEN SOURCE DATA, TWAG SERVICING DATA AND DRF15170\_TOPO2D. MAPPED CREEK ALIGNMENT ON PLAN FROM 2018 ORTHOPHOTOGRAPHY DIGITIZED BY MATRIX SOLUTIONS. TOPOGRAPHIC SURFACE BASED ON 2015 LIDAR DIGITAL ELEVATION MODEL (OPEN SOURCE) COMBINED WITH
- 2
- TOPOGRAPHIC AND CHANNEL PROFILE SURVEY BY MATRIX SOLUTIONS JULY TO SEPTEMBER 2021.
- EXISTING SANITARY SEWER ALIGNMENT AND PROFILE BY WOOD ENVIRONMENTAL & INFRASTRUCTURE
- SOLUTIONS (S. PACKER, P.ENG.) FROM CIVIL 3D DRAWING FILE RECEIVED NOVEMBER 26, 2021, WITH REFERENCE
- TO SELECT SEWER AND MAINTENANCE HOLE SURVEYS COMPLETED BY MATRIX SOLUTIONS IN 2021. COORDINATE SYSTEM ONTARIO MTM ZONE 10 NAD27.

## PROFILE

HORIZONTAL SCALE 1:2500

VERTICAL SCALE 1:250

- REFERENCE: BASE MAP TOPOGRAPHY COMPILED FROM CITY OF TORONTO OPEN SOURCE DATA, TWAG SERVICING DATA AND DRF15170\_TOPO2D. MAPPED CREEK ALIGNMENT ON PLAN FROM 2018 ORTHOPHOTOGRAPHY DIGITIZED BY MATRIX SOLUTIONS. TOPOGRAPHIC SURFACE BASED ON 2015 LIDAR DIGITAL ELEVATION MODEL (OPEN SOURCE) COMBINED WITH 2
- TOPOGRAPHIC AND CHANNEL PROFILE SURVEY BY MATRIX SOLUTIONS JULY TO SEPTEMBER 2021.
- EXISTING SANITARY SEWER ALIGNMENT AND PROFILE BY WOOD ENVIRONMENTAL & INFRASTRUCTURE SOLUTIONS (S. PACKER, P.ENG.) FROM CIVIL 3D DRAWING FILE RECEIVED NOVEMBER 26, 2021, WITH REFERENCE
- TO SELECT SEWER AND MAINTENANCE HOLE SURVEYS COMPLETED BY MATRIX SOLUTIONS IN 2021. COORDINATE SYSTEM ONTARIO MTM ZONE 10 NAD27.