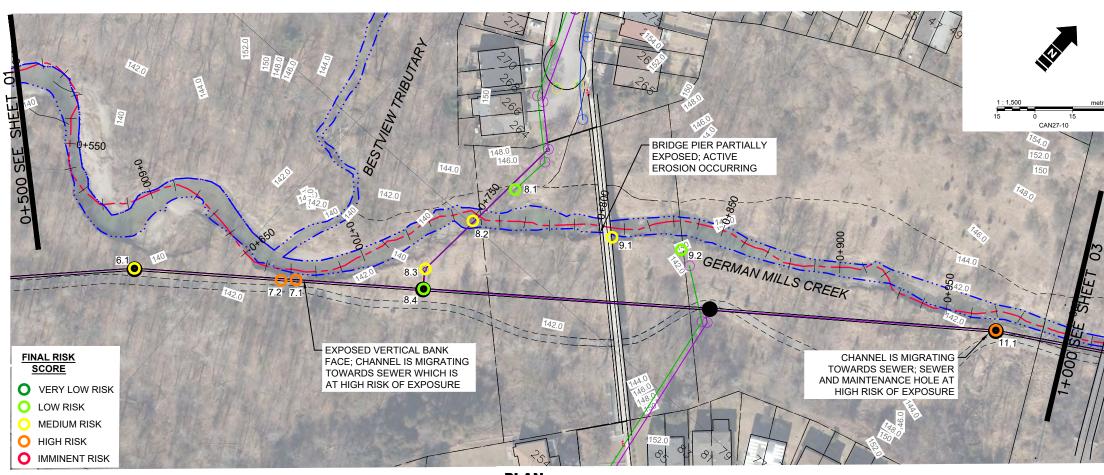

#### PROFILE

HORIZONTAL SCALE 1:2000 VERTICAL SCALE 1:200

- 1. BASE MAP TOPOGRAPHY COMPILED FROM CITY OF TORONTO OPEN SOURCE DATA, TWAG SERVICING DATA AND DRF15170\_TOPO2D.
- MAPPED CREEK ALIGNMENT ON PLAN FROM 2018 ORTHOPHOTOGRAPHY DIGITIZED BY MATRIX SOLUTIONS.
  TOPOGRAPHIC SURFACE BASED ON 2015 LIDAR DIGITAL ELEVATION MODEL (OPEN SOURCE) COMBINED WITH
- TOPOGRAPHIC SURFACE BASED ON 2015 LIDAR DIGITAL ELEVATION MODEL (OPEN SOURCE) COMBINED TOPOGRAPHIC AND CHANNEL PROFILE SURVEY BY MATRIX SOLUTIONS JULY TO SEPTEMBER 2021.
- 4. EXISTING SANITARY SEWER ALIGNMENT AND PROFILE BY WOOD ENVIRONMENTAL & INFRASTRUCTURE
- SOLUTIONS (S. PACKER, P.ENG.) FROM CIVIL 3D DRAWING FILE RECEIVED NOVEMBER 26, 2021, WITH REFERENCE TO SELECT SEWER AND MAINTENANCE HOLE SURVEYS COMPLETED BY MATRIX SOLUTIONS IN 2021.
- 5. COORDINATE SYSTEM ONTARIO MTM ZONE 10 NAD27.