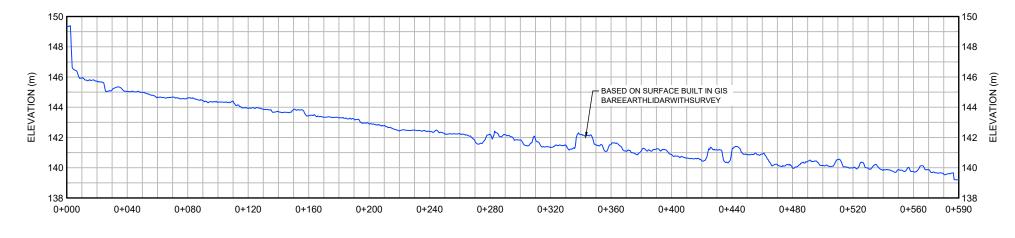

## PROFILE

HORIZONTAL SCALE 1:2500

VERTICAL SCALE 1:250

- REFERENCE: BASE MAP TOPOGRAPHY COMPILED FROM CITY OF TORONTO OPEN SOURCE DATA, TWAG SERVICING DATA AND DRF15170\_TOPO2D. MAPPED CREEK ALIGNMENT ON PLAN FROM 2018 ORTHOPHOTOGRAPHY DIGITIZED BY MATRIX SOLUTIONS. TOPOGRAPHIC SURFACE BASED ON 2015 LIDAR DIGITAL ELEVATION MODEL (OPEN SOURCE) COMBINED WITH 2
- TOPOGRAPHIC AND CHANNEL PROFILE SURVEY BY MATRIX SOLUTIONS JULY TO SEPTEMBER 2021.
- EXISTING SANITARY SEWER ALIGNMENT AND PROFILE BY WOOD ENVIRONMENTAL & INFRASTRUCTURE SOLUTIONS (S. PACKER, P.ENG.) FROM CIVIL 3D DRAWING FILE RECEIVED NOVEMBER 26, 2021, WITH REFERENCE
- TO SELECT SEWER AND MAINTENANCE HOLE SURVEYS COMPLETED BY MATRIX SOLUTIONS IN 2021. COORDINATE SYSTEM ONTARIO MTM ZONE 10 NAD27.