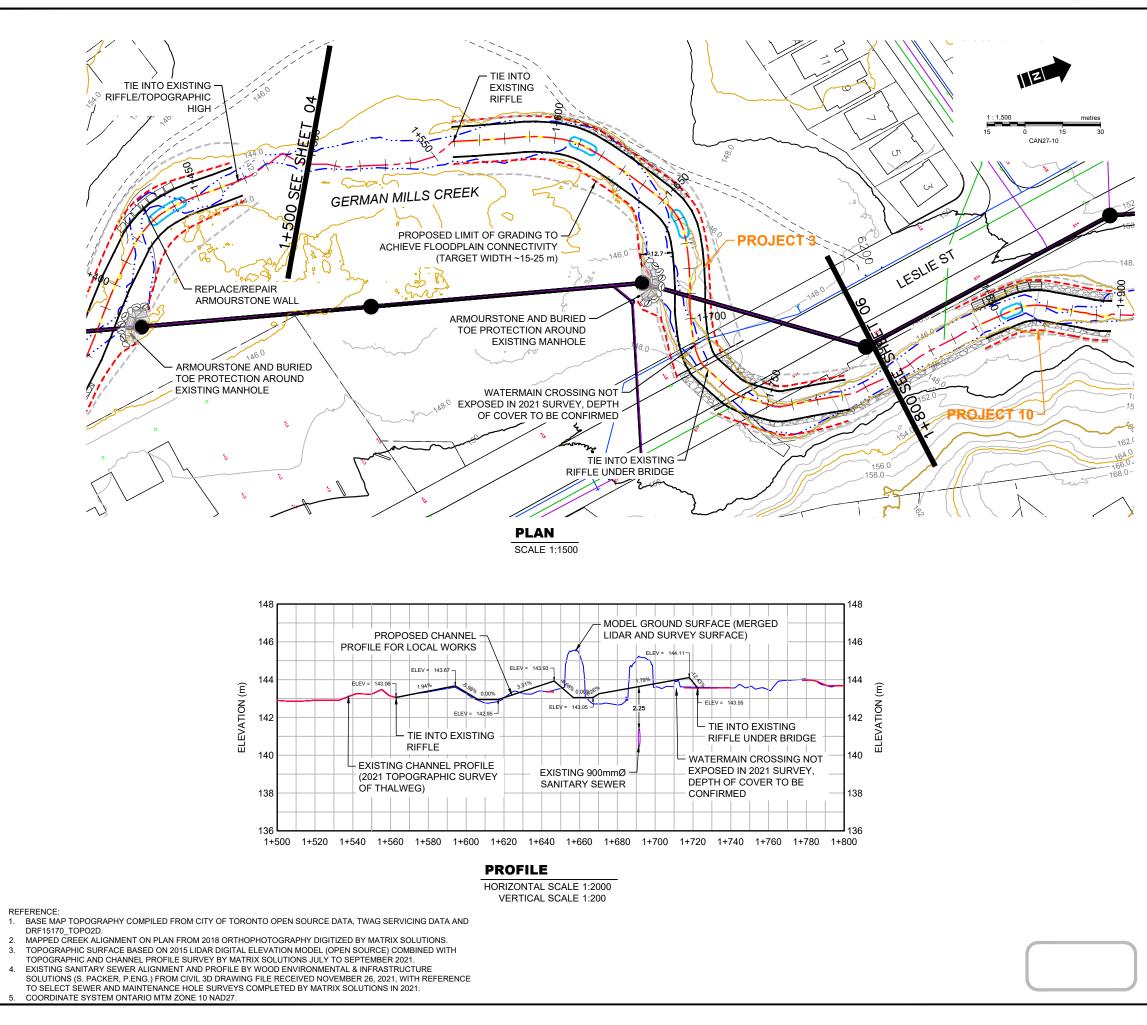

#### PROFILE

HORIZONTAL SCALE 1:2000 VERTICAL SCALE 1:200

- 1. BASE MAP TOPOGRAPHY COMPILED FROM CITY OF TORONTO OPEN SOURCE DATA, TWAG SERVICING DATA AND DRF15170\_TOPO2D.
- MAPPED CREEK ALIGNMENT ON PLAN FROM 2018 ORTHOPHOTOGRAPHY DIGITIZED BY MATRIX SOLUTIONS.
  TOPOGRAPHIC SURFACE BASED ON 2015 LIDAR DIGITAL ELEVATION MODEL (OPEN SOURCE) COMBINED WITH
- TOPOGRAPHIC SURFACE BASED ON 2015 LIDAR DIGITAL ELEVATION MODEL (OPEN SOURCE) COMBINED TOPOGRAPHIC AND CHANNEL PROFILE SURVEY BY MATRIX SOLUTIONS JULY TO SEPTEMBER 2021.
- 4. EXISTING SANITARY SEWER ALIGNMENT AND PROFILE BY WOOD ENVIRONMENTAL & INFRASTRUCTURE
- SOLUTIONS (S. PACKER, P.ENG.) FROM CIVIL 3D DRAWING FILE RECEIVED NOVEMBER 26, 2021, WITH REFERENCE TO SELECT SEWER AND MAINTENANCE HOLE SURVEYS COMPLETED BY MATRIX SOLUTIONS IN 2021.
- 5. COORDINATE SYSTEM ONTARIO MTM ZONE 10 NAD27.

REFERENCE

-450 SEE SHEET

EXISTING SANITARY SEWER ALIGNMENT AND PROFILE BY WOOD ENVIRONMENTAL & INFRASTRUCTURE SOLUTIONS (S. PACKER, P.ENG.) FROM CIVIL 3D DRAWING FILE RECEIVED NOVEMBER 26, 2021, WITH REFERENCE

TO SELECT SEWER AND MAINTENANCE HOLE SURVEYS COMPLETED BY MATRIX SOLUTIONS IN 2021. COORDINATE SYSTEM ONTARIO MTM ZONE 10 NAD27.

2

- SOLUTIONS (S. PACKER, P.ENG.) FROM CIVIL 3D DRAWING FILE RECEIVED NOVEMBER 26, 2021, WITH REFERENCE
- TO SELECT SEWER AND MAINTENANCE HOLE SURVEYS COMPLETED BY MATRIX SOLUTIONS IN 2021. DINATE SYSTEM ONTARIO MTM ZONE 10 NAD2