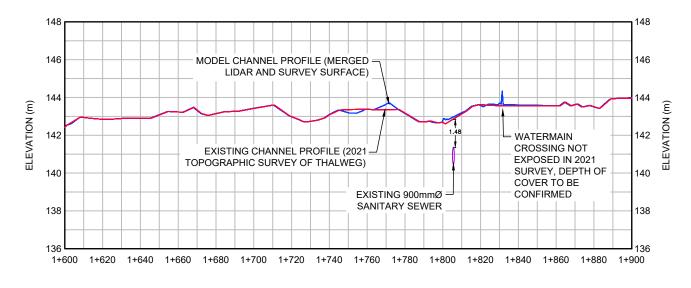

PROFILE HORIZONTAL SCALE 1:2500 VERTICAL SCALE 1:250

## PROFILE

HORIZONTAL SCALE 1:2500

VERTICAL SCALE 1:250

- REFERENCE: BASE MAP TOPOGRAPHY COMPILED FROM CITY OF TORONTO OPEN SOURCE DATA, TWAG SERVICING DATA AND DRF15170\_TOPO2D. MAPPED CREEK ALIGNMENT ON PLAN FROM 2018 ORTHOPHOTOGRAPHY DIGITIZED BY MATRIX SOLUTIONS. TOPOGRAPHIC SURFACE BASED ON 2015 LIDAR DIGITAL ELEVATION MODEL (OPEN SOURCE) COMBINED WITH 2
- TOPOGRAPHIC AND CHANNEL PROFILE SURVEY BY MATRIX SOLUTIONS JULY TO SEPTEMBER 2021.
- EXISTING SANITARY SEWER ALIGNMENT AND PROFILE BY WOOD ENVIRONMENTAL & INFRASTRUCTURE SOLUTIONS (S. PACKER, P.ENG.) FROM CIVIL 3D DRAWING FILE RECEIVED NOVEMBER 26, 2021, WITH REFERENCE
- TO SELECT SEWER AND MAINTENANCE HOLE SURVEYS COMPLETED BY MATRIX SOLUTIONS IN 2021. COORDINATE SYSTEM ONTARIO MTM ZONE 10 NAD27.