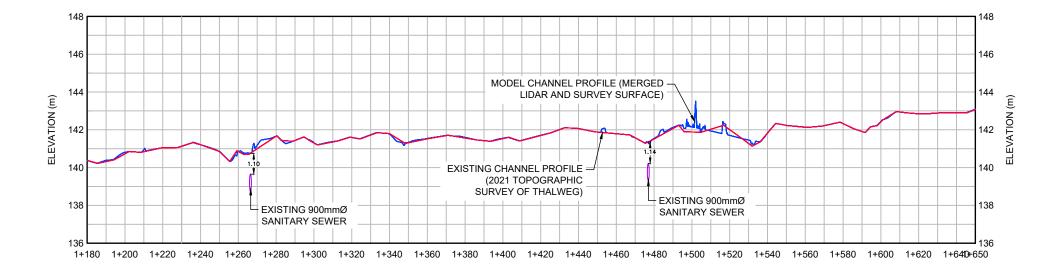

PROFILE HORIZONTAL SCALE 1:2500 VERTICAL SCALE 1:250

## PROFILE

HORIZONTAL SCALE 1:2500

VERTICAL SCALE 1:250

- REFERENCE: BASE MAP TOPOGRAPHY COMPILED FROM CITY OF TORONTO OPEN SOURCE DATA, TWAG SERVICING DATA AND DRF15170\_TOPO2D. MAPPED CREEK ALIGNMENT ON PLAN FROM 2018 ORTHOPHOTOGRAPHY DIGITIZED BY MATRIX SOLUTIONS. TOPOGRAPHIC SURFACE BASED ON 2015 LIDAR DIGITAL ELEVATION MODEL (OPEN SOURCE) COMBINED WITH 2
- TOPOGRAPHIC AND CHANNEL PROFILE SURVEY BY MATRIX SOLUTIONS JULY TO SEPTEMBER 2021.
- EXISTING SANITARY SEWER ALIGNMENT AND PROFILE BY WOOD ENVIRONMENTAL & INFRASTRUCTURE SOLUTIONS (S. PACKER, P.ENG.) FROM CIVIL 3D DRAWING FILE RECEIVED NOVEMBER 26, 2021, WITH REFERENCE
- TO SELECT SEWER AND MAINTENANCE HOLE SURVEYS COMPLETED BY MATRIX SOLUTIONS IN 2021. COORDINATE SYSTEM ONTARIO MTM ZONE 10 NAD27.