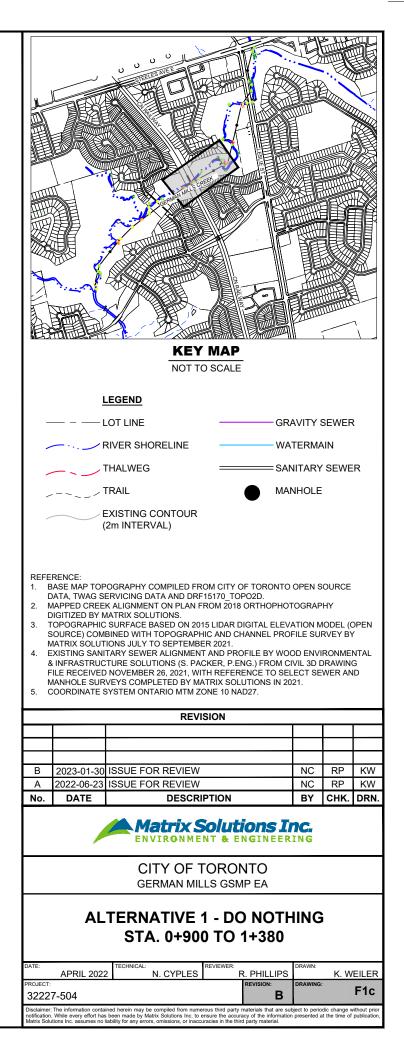

#### PROFILE

HORIZONTAL SCALE 1:2000 VERTICAL SCALE 1:200

- 1. BASE MAP TOPOGRAPHY COMPILED FROM CITY OF TORONTO OPEN SOURCE DATA, TWAG SERVICING DATA AND DRF15170\_TOPO2D.
- MAPPED CREEK ALIGNMENT ON PLAN FROM 2018 ORTHOPHOTOGRAPHY DIGITIZED BY MATRIX SOLUTIONS.
  TOPOGRAPHIC SURFACE BASED ON 2015 LIDAR DIGITAL ELEVATION MODEL (OPEN SOURCE) COMBINED WITH
- TOPOGRAPHIC SURFACE BASED ON 2015 LIDAR DIGITAL ELEVATION MODEL (OPEN SOURCE) COMBINED TOPOGRAPHIC AND CHANNEL PROFILE SURVEY BY MATRIX SOLUTIONS JULY TO SEPTEMBER 2021.
- 4. EXISTING SANITARY SEWER ALIGNMENT AND PROFILE BY WOOD ENVIRONMENTAL & INFRASTRUCTURE
- SOLUTIONS (S. PACKER, P.ENG.) FROM CIVIL 3D DRAWING FILE RECEIVED NOVEMBER 26, 2021, WITH REFERENCE TO SELECT SEWER AND MAINTENANCE HOLE SURVEYS COMPLETED BY MATRIX SOLUTIONS IN 2021.
- 5. COORDINATE SYSTEM ONTARIO MTM ZONE 10 NAD27.