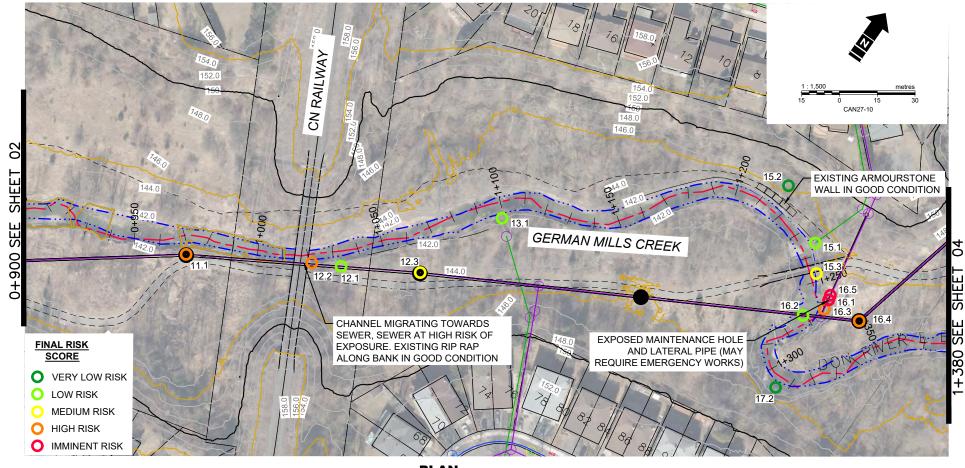

#### PROFILE

HORIZONTAL SCALE 1:2000 VERTICAL SCALE 1:200

- 1. BASE MAP TOPOGRAPHY COMPILED FROM CITY OF TORONTO OPEN SOURCE DATA, TWAG SERVICING DATA AND DRF15170\_TOPO2D.
- MAPPED CREEK ALIGNMENT ON PLAN FROM 2018 ORTHOPHOTOGRAPHY DIGITIZED BY MATRIX SOLUTIONS.
  TOPOGRAPHIC SURFACE BASED ON 2015 LIDAR DIGITAL ELEVATION MODEL (OPEN SOURCE) COMBINED WITH
- TOPOGRAPHIC SURFACE BASED ON 2015 LIDAR DIGITAL ELEVATION MODEL (OPEN SOURCE) COMBINED TOPOGRAPHIC AND CHANNEL PROFILE SURVEY BY MATRIX SOLUTIONS JULY TO SEPTEMBER 2021.
- 4. EXISTING SANITARY SEWER ALIGNMENT AND PROFILE BY WOOD ENVIRONMENTAL & INFRASTRUCTURE
- SOLUTIONS (S. PACKER, P.ENG.) FROM CIVIL 3D DRAWING FILE RECEIVED NOVEMBER 26, 2021, WITH REFERENCE TO SELECT SEWER AND MAINTENANCE HOLE SURVEYS COMPLETED BY MATRIX SOLUTIONS IN 2021.
- 5. COORDINATE SYSTEM ONTARIO MTM ZONE 10 NAD27.