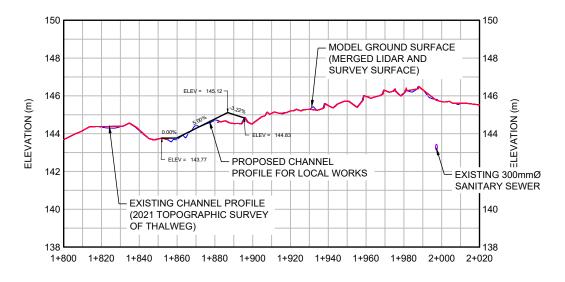

#### PROFILE

HORIZONTAL SCALE 1:2000 VERTICAL SCALE 1:200

- 1. BASE MAP TOPOGRAPHY COMPILED FROM CITY OF TORONTO OPEN SOURCE DATA, TWAG SERVICING DATA AND DRF15170\_TOPO2D.
- MAPPED CREEK ALIGNMENT ON PLAN FROM 2018 ORTHOPHOTOGRAPHY DIGITIZED BY MATRIX SOLUTIONS.
  TOPOGRAPHIC SURFACE BASED ON 2015 LIDAR DIGITAL ELEVATION MODEL (OPEN SOURCE) COMBINED WITH
- TOPOGRAPHIC SURFACE BASED ON 2015 LIDAR DIGITAL ELEVATION MODEL (OPEN SOURCE) COMBINED TOPOGRAPHIC AND CHANNEL PROFILE SURVEY BY MATRIX SOLUTIONS JULY TO SEPTEMBER 2021.
- 4. EXISTING SANITARY SEWER ALIGNMENT AND PROFILE BY WOOD ENVIRONMENTAL & INFRASTRUCTURE
- SOLUTIONS (S. PACKER, P.ENG.) FROM CIVIL 3D DRAWING FILE RECEIVED NOVEMBER 26, 2021, WITH REFERENCE TO SELECT SEWER AND MAINTENANCE HOLE SURVEYS COMPLETED BY MATRIX SOLUTIONS IN 2021.
- 5. COORDINATE SYSTEM ONTARIO MTM ZONE 10 NAD27.