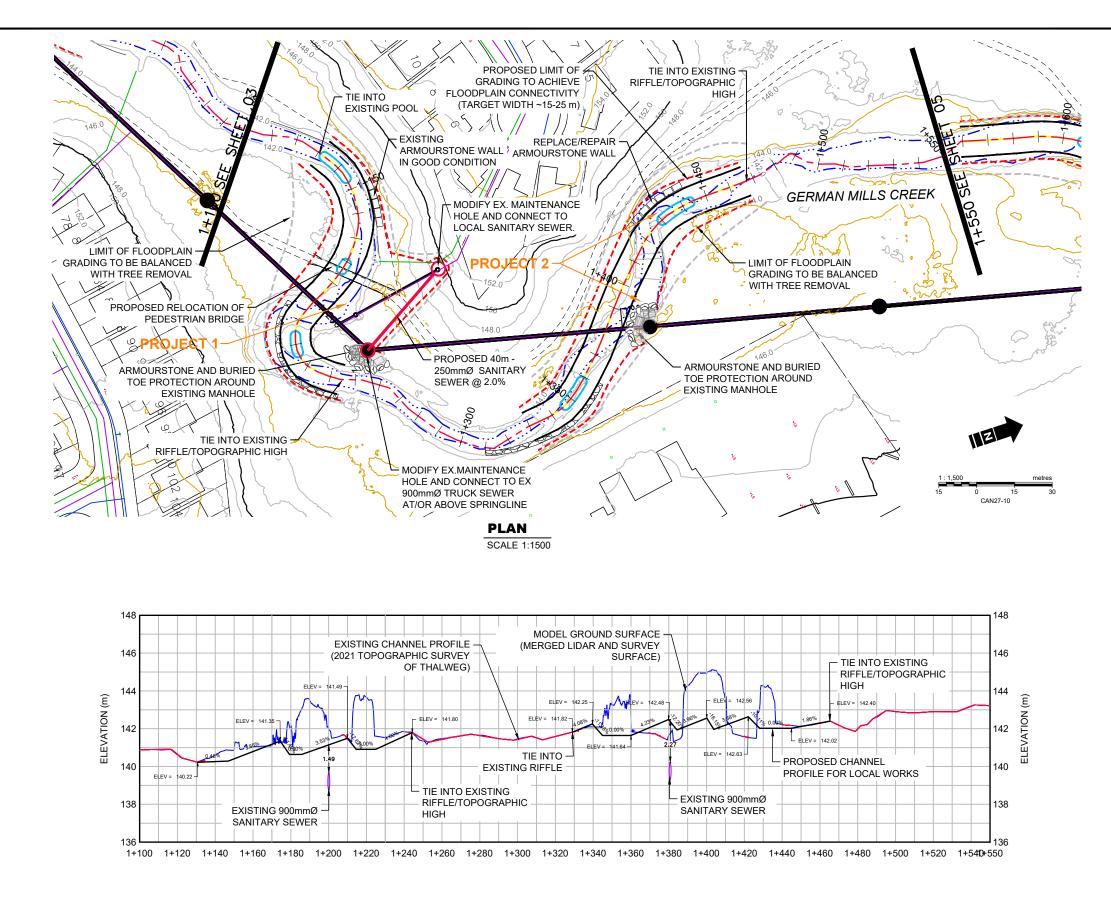

### PROFILE

HORIZONTAL SCALE 1:2000 VERTICAL SCALE 1:200

SCALE 1:1500

PROFILE

HORIZONTAL SCALE 1:2000 VERTICAL SCALE 1:200

- REFERENCE: BASE MAP TOPOGRAPHY COMPILED FROM CITY OF TORONTO OPEN SOURCE DATA, TWAG SERVICING DATA AND DRF15170\_TOPO2D. MAPPED CREEK ALIGNMENT ON PLAN FROM 2018 ORTHOPHOTOGRAPHY DIGITIZED BY MATRIX SOLUTIONS. TOPOGRAPHIC SURFACE BASED ON 2015 LIDAR DIGITAL ELEVATION MODEL (OPEN SOURCE) COMBINED WITH
- 2
- TOPOGRAPHIC AND CHANNEL PROFILE SURVEY BY MATRIX SOLUTIONS JULY TO SEPTEMBER 2021.
- EXISTING SANITARY SEWER ALIGNMENT AND PROFILE BY WOOD ENVIRONMENTAL & INFRASTRUCTURE
- SOLUTIONS (S. PACKER, P.ENG.) FROM CIVIL 3D DRAWING FILE RECEIVED NOVEMBER 26, 2021, WITH REFERENCE
- TO SELECT SEWER AND MAINTENANCE HOLE SURVEYS COMPLETED BY MATRIX SOLUTIONS IN 2021. COORDINATE SYSTEM ONTARIO MTM ZONE 10 NAD27.