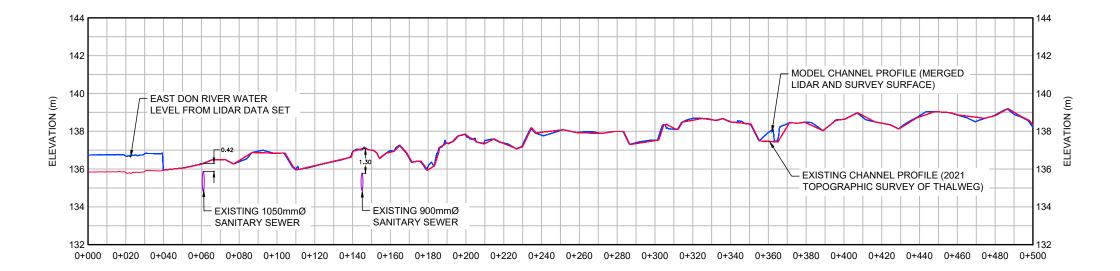

#### PROFILE

HORIZONTAL SCALE 1:2000 VERTICAL SCALE 1:200

- 1. BASE MAP TOPOGRAPHY COMPILED FROM CITY OF TORONTO OPEN SOURCE DATA, TWAG SERVICING DATA AND DRF15170\_TOPO2D.
- MAPPED CREEK ALIGNMENT ON PLAN FROM 2018 ORTHOPHOTOGRAPHY DIGITIZED BY MATRIX SOLUTIONS.
  TOPOGRAPHIC SURFACE BASED ON 2015 LIDAR DIGITAL ELEVATION MODEL (OPEN SOURCE) COMBINED WITH
- TOPOGRAPHIC SURFACE BASED ON 2015 LIDAR DIGITAL ELEVATION MODEL (OPEN SOURCE) COMBINED TOPOGRAPHIC AND CHANNEL PROFILE SURVEY BY MATRIX SOLUTIONS JULY TO SEPTEMBER 2021.
- 4. EXISTING SANITARY SEWER ALIGNMENT AND PROFILE BY WOOD ENVIRONMENTAL & INFRASTRUCTURE
- SOLUTIONS (S. PACKER, P.ENG.) FROM CIVIL 3D DRAWING FILE RECEIVED NOVEMBER 26, 2021, WITH REFERENCE TO SELECT SEWER AND MAINTENANCE HOLE SURVEYS COMPLETED BY MATRIX SOLUTIONS IN 2021.
- 5. COORDINATE SYSTEM ONTARIO MTM ZONE 10 NAD27.