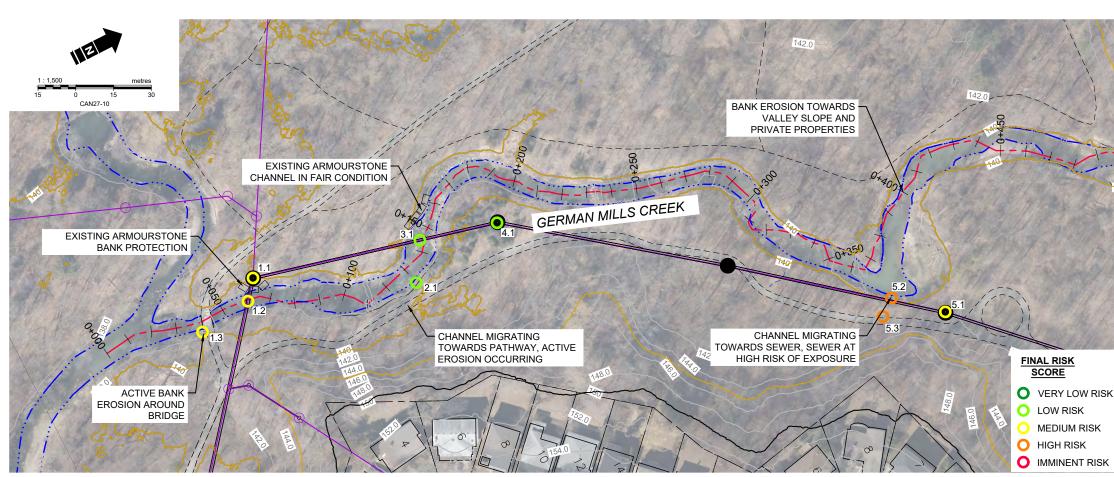

# APPENDIX F-1a Concept Drawings for Design Alternatives 1 and 2

PLAN SCALE 1:1500

PROFILE HORIZONTAL SCALE 1:2000 VERTICAL SCALE 1:200

500

+

PLAN SCALE 1:1500

HORIZONTAL SCALE 1:2000 VERTICAL SCALE 1:200

30

#### PROFILE

HORIZONTAL SCALE 1:2000 VERTICAL SCALE 1:200

- 1. BASE MAP TOPOGRAPHY COMPILED FROM CITY OF TORONTO OPEN SOURCE DATA, TWAG SERVICING DATA AND DRF15170\_TOPO2D.
- MAPPED CREEK ALIGNMENT ON PLAN FROM 2018 ORTHOPHOTOGRAPHY DIGITIZED BY MATRIX SOLUTIONS.
  TOPOGRAPHIC SURFACE BASED ON 2015 LIDAR DIGITAL ELEVATION MODEL (OPEN SOURCE) COMBINED WITH
- TOPOGRAPHIC SURFACE BASED ON 2015 LIDAR DIGITAL ELEVATION MODEL (OPEN SOURCE) COMBINED TOPOGRAPHIC AND CHANNEL PROFILE SURVEY BY MATRIX SOLUTIONS JULY TO SEPTEMBER 2021.
- 4. EXISTING SANITARY SEWER ALIGNMENT AND PROFILE BY WOOD ENVIRONMENTAL & INFRASTRUCTURE
- SOLUTIONS (S. PACKER, P.ENG.) FROM CIVIL 3D DRAWING FILE RECEIVED NOVEMBER 26, 2021, WITH REFERENCE TO SELECT SEWER AND MAINTENANCE HOLE SURVEYS COMPLETED BY MATRIX SOLUTIONS IN 2021.
- 5. COORDINATE SYSTEM ONTARIO MTM ZONE 10 NAD27.