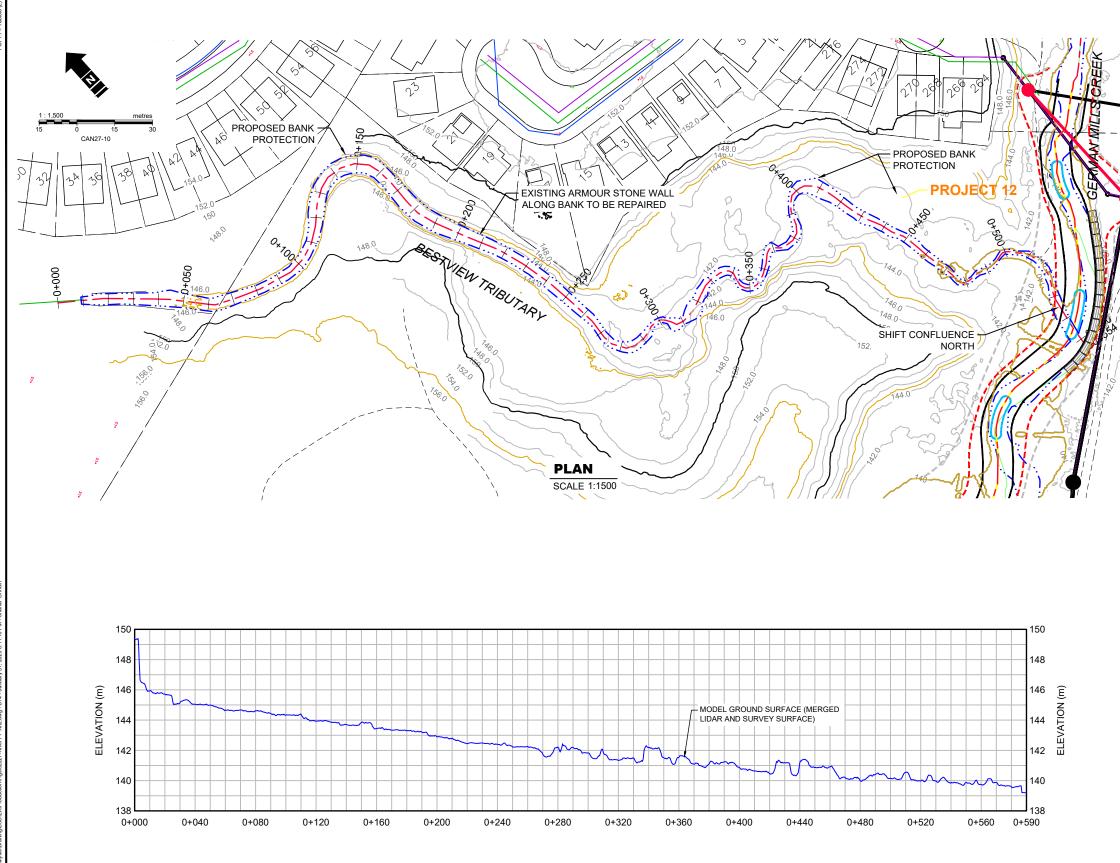

#### PROFILE

HORIZONTAL SCALE 1:2000 VERTICAL SCALE 1:200

- 1. BASE MAP TOPOGRAPHY COMPILED FROM CITY OF TORONTO OPEN SOURCE DATA, TWAG SERVICING DATA AND DRF15170\_TOPO2D.
- MAPPED CREEK ALIGNMENT ON PLAN FROM 2018 ORTHOPHOTOGRAPHY DIGITIZED BY MATRIX SOLUTIONS.
  TOPOGRAPHIC SURFACE BASED ON 2015 LIDAR DIGITAL ELEVATION MODEL (OPEN SOURCE) COMBINED WITH
- TOPOGRAPHIC SURFACE BASED ON 2015 LIDAR DIGITAL ELEVATION MODEL (OPEN SOURCE) COMBINED TOPOGRAPHIC AND CHANNEL PROFILE SURVEY BY MATRIX SOLUTIONS JULY TO SEPTEMBER 2021.
- 4. EXISTING SANITARY SEWER ALIGNMENT AND PROFILE BY WOOD ENVIRONMENTAL & INFRASTRUCTURE
- SOLUTIONS (S. PACKER, P.ENG.) FROM CIVIL 3D DRAWING FILE RECEIVED NOVEMBER 26, 2021, WITH REFERENCE TO SELECT SEWER AND MAINTENANCE HOLE SURVEYS COMPLETED BY MATRIX SOLUTIONS IN 2021.
- 5. COORDINATE SYSTEM ONTARIO MTM ZONE 10 NAD27.