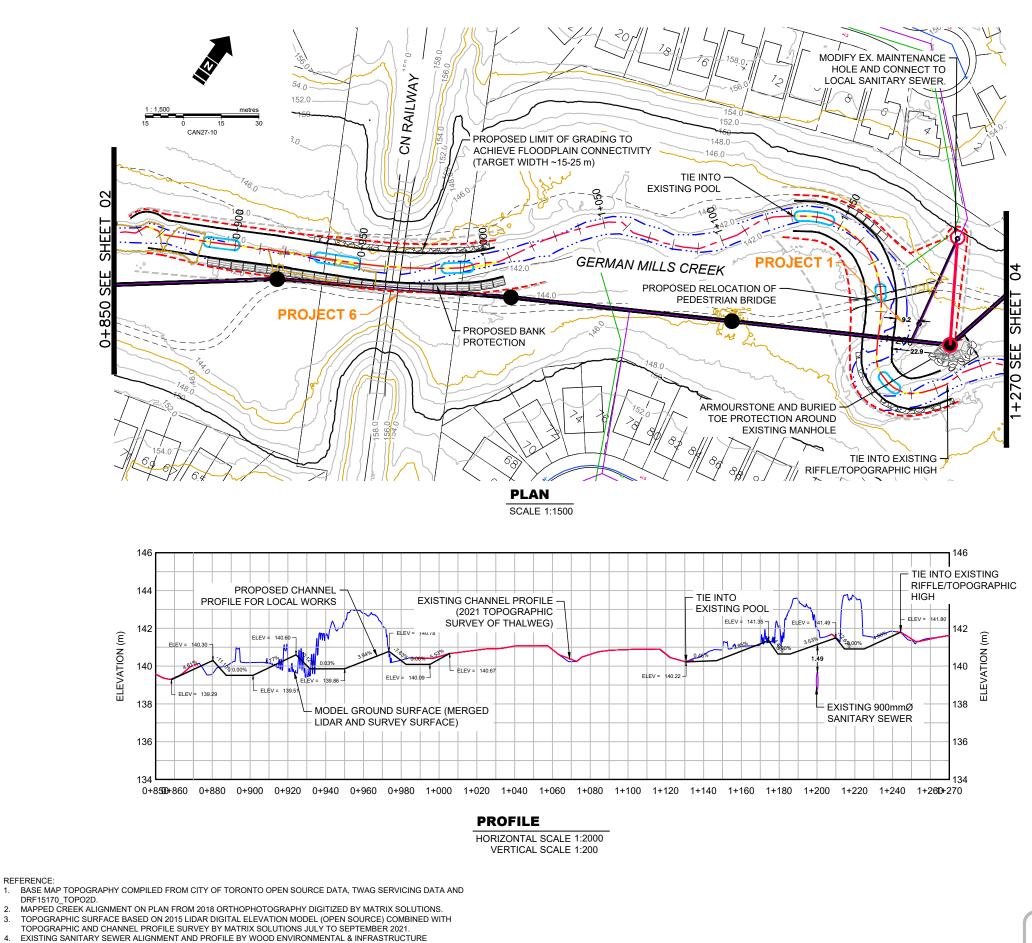

#### PROFILE

HORIZONTAL SCALE 1:2000 VERTICAL SCALE 1:200

- 1. BASE MAP TOPOGRAPHY COMPILED FROM CITY OF TORONTO OPEN SOURCE DATA, TWAG SERVICING DATA AND DRF15170\_TOPO2D.
- MAPPED CREEK ALIGNMENT ON PLAN FROM 2018 ORTHOPHOTOGRAPHY DIGITIZED BY MATRIX SOLUTIONS.
  TOPOGRAPHIC SURFACE BASED ON 2015 LIDAR DIGITAL ELEVATION MODEL (OPEN SOURCE) COMBINED WITH
- TOPOGRAPHIC SURFACE BASED ON 2015 LIDAR DIGITAL ELEVATION MODEL (OPEN SOURCE) COMBINED TOPOGRAPHIC AND CHANNEL PROFILE SURVEY BY MATRIX SOLUTIONS JULY TO SEPTEMBER 2021.
- 4. EXISTING SANITARY SEWER ALIGNMENT AND PROFILE BY WOOD ENVIRONMENTAL & INFRASTRUCTURE
- SOLUTIONS (S. PACKER, P.ENG.) FROM CIVIL 3D DRAWING FILE RECEIVED NOVEMBER 26, 2021, WITH REFERENCE TO SELECT SEWER AND MAINTENANCE HOLE SURVEYS COMPLETED BY MATRIX SOLUTIONS IN 2021.
- 5. COORDINATE SYSTEM ONTARIO MTM ZONE 10 NAD27.