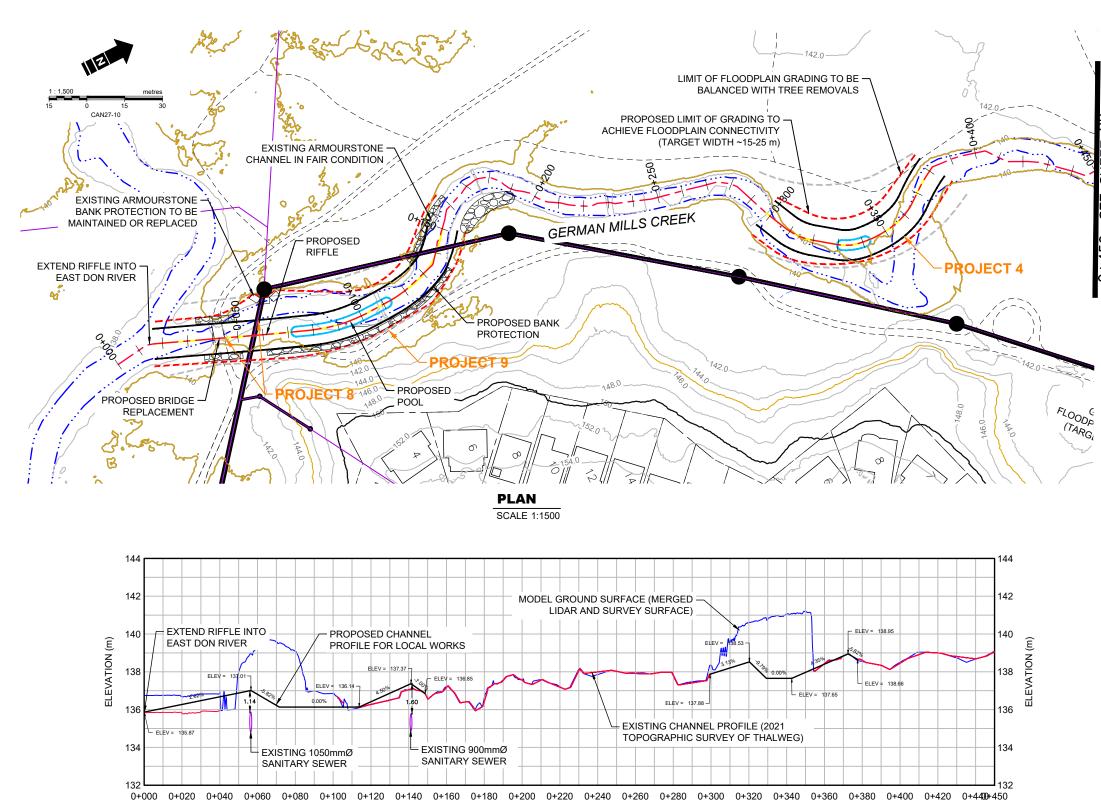

#### PROFILE

HORIZONTAL SCALE 1:2000 VERTICAL SCALE 1:200

- 1. BASE MAP TOPOGRAPHY COMPILED FROM CITY OF TORONTO OPEN SOURCE DATA, TWAG SERVICING DATA AND DRF15170\_TOPO2D.
- MAPPED CREEK ALIGNMENT ON PLAN FROM 2018 ORTHOPHOTOGRAPHY DIGITIZED BY MATRIX SOLUTIONS.
  TOPOGRAPHIC SURFACE BASED ON 2015 LIDAR DIGITAL ELEVATION MODEL (OPEN SOURCE) COMBINED WITH
- TOPOGRAPHIC SURFACE BASED ON 2015 LIDAR DIGITAL ELEVATION MODEL (OPEN SOURCE) COMBINED TOPOGRAPHIC AND CHANNEL PROFILE SURVEY BY MATRIX SOLUTIONS JULY TO SEPTEMBER 2021.
- 4. EXISTING SANITARY SEWER ALIGNMENT AND PROFILE BY WOOD ENVIRONMENTAL & INFRASTRUCTURE
- SOLUTIONS (S. PACKER, P.ENG.) FROM CIVIL 3D DRAWING FILE RECEIVED NOVEMBER 26, 2021, WITH REFERENCE TO SELECT SEWER AND MAINTENANCE HOLE SURVEYS COMPLETED BY MATRIX SOLUTIONS IN 2021.
- 5. COORDINATE SYSTEM ONTARIO MTM ZONE 10 NAD27.