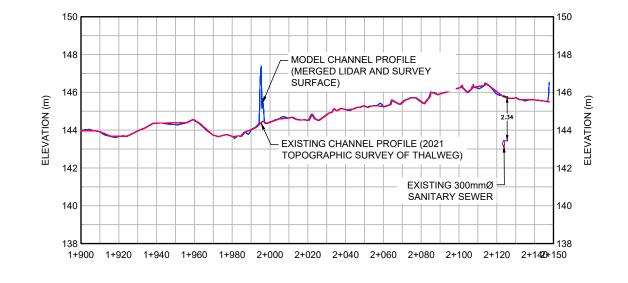

#### PROFILE

HORIZONTAL SCALE 1:2000 VERTICAL SCALE 1:200

- 1. BASE MAP TOPOGRAPHY COMPILED FROM CITY OF TORONTO OPEN SOURCE DATA, TWAG SERVICING DATA AND DRF15170\_TOPO2D.
- MAPPED CREEK ALIGNMENT ON PLAN FROM 2018 ORTHOPHOTOGRAPHY DIGITIZED BY MATRIX SOLUTIONS.
  TOPOGRAPHIC SURFACE BASED ON 2015 LIDAR DIGITAL ELEVATION MODEL (OPEN SOURCE) COMBINED WITH
- TOPOGRAPHIC SURFACE BASED ON 2015 LIDAR DIGITAL ELEVATION MODEL (OPEN SOURCE) COMBINED TOPOGRAPHIC AND CHANNEL PROFILE SURVEY BY MATRIX SOLUTIONS JULY TO SEPTEMBER 2021.
- 4. EXISTING SANITARY SEWER ALIGNMENT AND PROFILE BY WOOD ENVIRONMENTAL & INFRASTRUCTURE
- SOLUTIONS (S. PACKER, P.ENG.) FROM CIVIL 3D DRAWING FILE RECEIVED NOVEMBER 26, 2021, WITH REFERENCE TO SELECT SEWER AND MAINTENANCE HOLE SURVEYS COMPLETED BY MATRIX SOLUTIONS IN 2021.
- 5. COORDINATE SYSTEM ONTARIO MTM ZONE 10 NAD27.