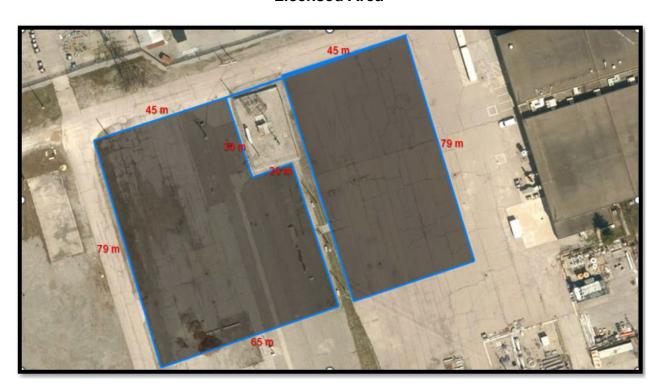

#### **Major Terms and Conditions**

Licensed Area: Approx 87,080.00 square feet as show on the sketch "Appendix C – Licensed Area"

Licence Fee: Nominal licence

Term: 4 months commencing on January 25, 2025 ending on May 24, 2025.

## **Location Map**

Appendix "C"
Licensed Area