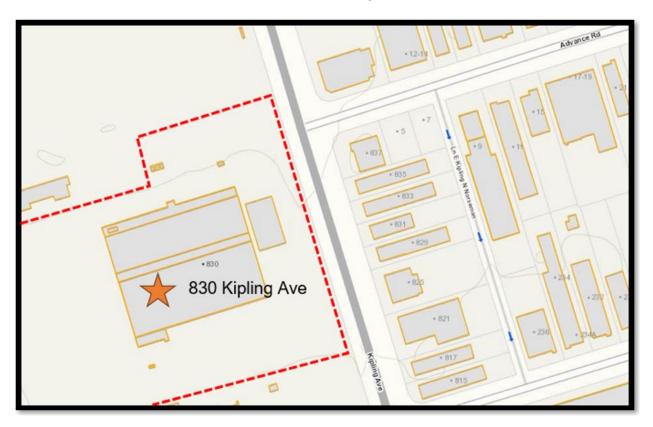

which has inclusive limits of not less than \$5,000,000.00 per occurrence, for bodily injury and property damage resulting from any one occurrence and which extends to include Personal Injury Liability, Broad Form Contractual Liability, Owner's and Contractor's Protective Coverage, Completed Operations Coverage, Employer's and/or Contingent Employer's Liability; and Non-Owned Automobile Liability. The policy shall include a Cross Liability and Severability of Interest Clause and shall name the City as an additional insured;
- (2) Standard Automobile Liability coverage with a limit of at least \$2,000,000.00 for all licensed motorized vehicles used on the *Licensed Area*; and
- (3) any such other insurance as the City, acting reasonably, may require.

### Appendix "B"

## **Location Map**



Appendix "C"
Licensed Area