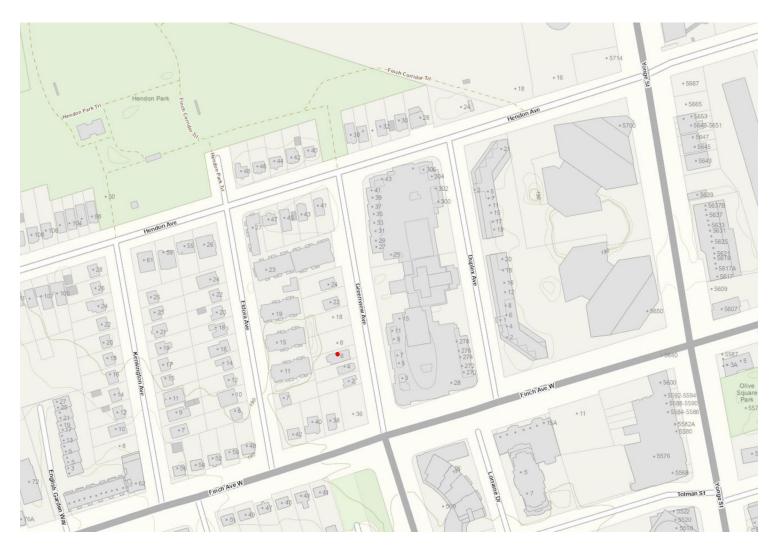

# DELEGATED APPROVAL FORM DIRECTOR, REAL ESTATE SERVICES MANAGER, REAL ESTATE SERVICES

TRACKING NO.: 2025-088

With Confidential Attachment

| Purpose         To obtain authority to pay compensation to Mortgage Lenders (the "Lenders") as a result of the expropriation of the fe<br>simple interest of 6 Greenview Avenue required for the Beecroft Road Extension Project (the "Project").           Property         The property municipally known as 6 Greenview Avenue, Toronto, legally described as all of PIN 10141-0704 (LT), L<br>77 on Pina 2419, being Part 1 on Expropriation Plan AT6560996 (the "Property"), as shown on the Location Map<br>Appendix "A".           Actions         1. Authority be granted to pay compensation to the Lenders, substantially on the major terms and conditions<br>contained within the Confidential Attachment and such other terms and conditions as may be acceptable by the<br>approving authority herein, and in a form satisfactory to the City Solicitor.           2. The Confidential Attachment to remain confidential until there has been a final determination of all property<br>transactions and claims for compensation relative to Beecroft Road Extension Project and only released publicly<br>thereafter in consultation with the City Solicitor.           Financial Impact         Funding for the compensation, as set out in the Confidential Attachment, is available in the 2024-2033 Capital Plan fo<br>Transportation Services under the capital project account CTP222-01-01.           Comments         On February 6, 2024, City Council adopted Item No. GG9.13, titled, "Expropriation of Properties for the Extension of<br>Beecroft Road – Stage 2", which authorized the expropriation of properties required for the Project, which included th<br>Property. Expropriation Telan AT6560996 was registered on April 29, 2024 and tite sested with the City.<br>An offer of compensation, together with a copy of the City's appraisal report, was served on all registered owners,<br>asourtis will be deducted fr | Prepared By:        | Mark Filice                                                                                                                                                                                                                                                                                                                                                                                                                                                            | Division:                     | Corporate Real Estate Management                           |  |  |
|--------------------------------------------------------------------------------------------------------------------------------------------------------------------------------------------------------------------------------------------------------------------------------------------------------------------------------------------------------------------------------------------------------------------------------------------------------------------------------------------------------------------------------------------------------------------------------------------------------------------------------------------------------------------------------------------------------------------------------------------------------------------------------------------------------------------------------------------------------------------------------------------------------------------------------------------------------------------------------------------------------------------------------------------------------------------------------------------------------------------------------------------------------------------------------------------------------------------------------------------------------------------------------------------------------------------------------------------------------------------------------------------------------------------------------------------------------------------------------------------------------------------------------------------------------------------------------------------------------------------------------------------------------------------------------------------------------------------------------------------------------------------------------------------------------------------------------------------------------------------------------------------------------------------------------------------------------------|---------------------|------------------------------------------------------------------------------------------------------------------------------------------------------------------------------------------------------------------------------------------------------------------------------------------------------------------------------------------------------------------------------------------------------------------------------------------------------------------------|-------------------------------|------------------------------------------------------------|--|--|
| Simple interest of 6 Greenview Avenue required for the Beecroft Road Extension Project (the "Project").           Property         The property municipally known as 6 Greenview Avenue, Toronto, legally described as all of PIN 10141-0704 (LT), L<br>77 on Plan 2419, being Part 1 on Expropriation Plan AT6560996 (the "Property"), as shown on the Location Map<br>Appendix "A".           Actions         1. Authority be granted to pay compensation to the Lenders, substantially on the major terms and conditions<br>contained within the Confidential Attachment and such other terms and conditions as may be acceptable by the<br>approving authority herein, and in a form satisfactory to the City Solicitor.           2. The Confidential Attachment to remain confidential until there has been a final determination of all property<br>transactions and claims for compensation relative to Beecroft Road Extension Project and only released publicly<br>thereafter in consultation with the City Solicitor.           Financial Impact         Funding for the compensation, as set out in the Confidential Attachment, is available in the 2024-2033 Capital Plan for<br>Transportation Services under the capital project account CTP822-01-01.           Comments         On February 6, 2024, City Council adopted Item No. GG9.13, titled, "Expropriation of Properties for the Extension of<br>Beecroft Road – Stage 2", which authorized the expropriation of properties for the Project, which included the<br>Property. Expropriation Plan AT6560996 was registered on April 29, 2024 and title vested with the City.<br>Includes mortgage lenders. Compensation will be paid to the Lenders as shown in the Confidential attachment. Thes<br>amounts will be deducted from the compensation payable to the former owner.           Froperty Detalls         Ward:         18 - Willowd                                       | Date Prepared:      | March 13, 2025                                                                                                                                                                                                                                                                                                                                                                                                                                                         | Phone No.:                    | 416-392-1830                                               |  |  |
| contained within the Confidential Attachment and such other terms and conditions as may be acceptable by the approving authority herein, and in a form satisfactory to the City Solicitor.         2. The Confidential Attachment to remain confidential until there has been a final determination of all property transactions and claims for compensation relative to Beecroft Road Extension Project and only released publicly thereafter in consultation with the City Solicitor.         Financial Impact       Funding for the compensation, as set out in the Confidential Attachment, is available in the 2024-2033 Capital Plan for Transportation Services under the capital project account CTP822-01-01.         The Chief Financial Officer and Treasurer has reviewed this DAF and agrees with the financial impact information.         Comments       On February 6, 2024, City Council adopted Item No. GG9.13, titled, "Expropriation of Properties for the Extension of Beecroft Road – Stage 2", which authorized the expropriation of properties required for the Project, which included th Property. Expropriation Plan AT6560996 was registered on April 29, 2024 and title vested with the City.         An offer of compensation, together with a copy of the City's appraisal report, was served on all registered owners of the Property pursuant to Section 25 of the Expropriation payable to the Lenders as shown in the Confidential attachment. Thes amounts will be deducted from the compensation payable to the former owner.         Terms       See Confidential Attachment         Property Details       Ward:       18 - Willowdale         Approximate Size:       350.5m² (3772.8 f²)         Approximate Size:       350.5m² (3772.8 f²)                                                                                                                                                                       | Purpose<br>Property | To obtain authority to pay compensation to Mortgage Lenders (the "Lenders") as a result of the expropriation of the fee simple interest of 6 Greenview Avenue required for the Beecroft Road Extension Project (the "Project").<br>The property municipally known as 6 Greenview Avenue, Toronto, legally described as all of PIN 10141-0704 (LT), Lot 77 on Plan 2419, being Part 1 on Expropriation Plan AT6560996 (the "Property"), as shown on the Location Map in |                               |                                                            |  |  |
| transactions and claims for compensation relative to Beecroft Road Extension Project and only released publicly thereafter in consultation with the City Solicitor.         Financial Impact       Funding for the compensation, as set out in the Confidential Attachment, is available in the 2024-2033 Capital Plan for Transportation Services under the capital project account CTP822-01-01.         The Chief Financial Officer and Treasurer has reviewed this DAF and agrees with the financial impact information.         On February 6, 2024, City Council adopted Item No. GG9.13, titled, "Expropriation of Properties for the Extension of Beecroft Road – Stage 2", which authorized the expropriation of properties required for the Project, which included th Property. Expropriation Plan AT6560996 was registered on April 29, 2024 and title vested with the City.         An offer of compensation, together with a copy of the City's appraisal report, was served on all registered owners of the Property pursuant to Section 25 of the Expropriations Act (the "Act"). Registered owners, as defined in the Act, includes mortgage lenders. Compensation payable to the former owner.         Terms       See Confidential Attachment         Property Details       Ward:       18 - Willowdale         Assessment Roll No.:       Approximate Size:       350.5m² (3772.8 ft²)         Approximate Area:       180.5m² (3772.8 ft²)                                                                                                                                                                                                                                                                                                                                                                                                                                                                                             | Actions             | contained within the Confidential Attachment and such other terms and conditions as may be accepted                                                                                                                                                                                                                                                                                                                                                                    |                               |                                                            |  |  |
| Transportation Services under the capital project account CTP822-01-01.         The Chief Financial Officer and Treasurer has reviewed this DAF and agrees with the financial impact information.         Comments       On February 6, 2024, City Council adopted Item No. GG9.13, titled, "Expropriation of Properties for the Extension of Beecroft Road – Stage 2", which authorized the expropriation of properties required for the Project, which included th Property. Expropriation Plan AT6560996 was registered on April 29, 2024 and title vested with the City.         An offer of compensation, together with a copy of the City's appraisal report, was served on all registered owners, as defined in the Act, includes mortgage lenders. Compensation payable to the Lenders as shown in the Confidential attachment. Thes amounts will be deducted from the compensation payable to the former owner.         Terms       See Confidential Attachment         Property Details       Ward:       18 - Willowdale         Approximate Size:       350.5m² (3772.8 ft²)         Approximate Size:       350.5m² (3772.8 ft²)                                                                                                                                                                                                                                                                                                                                                                                                                                                                                                                                                                                                                                                                                                                                                                                                                |                     | transactions and claims for o                                                                                                                                                                                                                                                                                                                                                                                                                                          | compensation relative to Bee  |                                                            |  |  |
| Comments       On February 6, 2024, City Council adopted Item No. GG9.13, titled, "Expropriation of Properties for the Extension of Beecroft Road – Stage 2", which authorized the expropriation of properties required for the Project, which included th Property. Expropriation Plan AT6560996 was registered on April 29, 2024 and title vested with the City.         An offer of compensation, together with a copy of the City's appraisal report, was served on all registered owners of the Property pursuant to Section 25 of the Expropriations Act (the "Act"). Registered owners, as defined in the Act, includes mortgage lenders. Compensation will be paid to the Lenders as shown in the Confidential attachment. Thes amounts will be deducted from the compensation payable to the former owner.         Terms       See Confidential Attachment         Property Details       Ward:       18 - Willowdale         Assessment Roll No.:       Approximate Size:       350.5m <sup>2</sup> (3772.8 ft <sup>2</sup> )         Approximate Size:       350.5m <sup>2</sup> (3772.8 ft <sup>2</sup> )                                                                                                                                                                                                                                                                                                                                                                                                                                                                                                                                                                                                                                                                                                                                                                                                                                        | Financial Impact    |                                                                                                                                                                                                                                                                                                                                                                                                                                                                        |                               |                                                            |  |  |
| Beecroft Road – Stage 2 <sup>i</sup> , which authorized the expropriation of properties required for the Project, which included th<br>Property. Expropriation Plan AT6560996 was registered on April 29, 2024 and title vested with the City.         An offer of compensation, together with a copy of the City's appraisal report, was served on all registered owners of<br>the Property pursuant to Section 25 of the Expropriations Act (the "Act"). Registered owners, as defined in the Act,<br>includes mortgage lenders. Compensation will be paid to the Lenders as shown in the Confidential attachment. Thes<br>amounts will be deducted from the compensation payable to the former owner.         Terms       See Confidential Attachment         Property Details       Ward:       18 - Willowdale         Assessment Roll No.:       Approximate Size:       350.5m <sup>2</sup> (3772.8 ft <sup>2</sup> )         Approximate Area:       18 - Willowdale                                                                                                                                                                                                                                                                                                                                                                                                                                                                                                                                                                                                                                                                                                                                                                                                                                                                                                                                                                                 |                     | The Chief Financial Officer and T                                                                                                                                                                                                                                                                                                                                                                                                                                      | Freasurer has reviewed this E | DAF and agrees with the financial impact information.      |  |  |
| the Property pursuant to Section 25 of the Expropriations Act (the "Act"). Registered owners, as defined in the Act, includes mortgage lenders. Compensation will be paid to the Lenders as shown in the Confidential attachment. Thes amounts will be deducted from the compensation payable to the former owner.         Terms       See Confidential Attachment         Property Details       Ward:       18 - Willowdale         Assessment Roll No.:       Approximate Size:       350.5m² (3772.8 ft²)         Approximate Area:       1972.8 ft²)                                                                                                                                                                                                                                                                                                                                                                                                                                                                                                                                                                                                                                                                                                                                                                                                                                                                                                                                                                                                                                                                                                                                                                                                                                                                                                                                                                                                    | Comments            | Beecroft Road - Stage 2", which                                                                                                                                                                                                                                                                                                                                                                                                                                        | authorized the expropriation  | of properties required for the Project, which included the |  |  |
| Ward:       18 - Willowdale         Assessment Roll No.:       Approximate Size:       350.5m² (3772.8 ft²)         Approximate Area:       18 - Willowdale                                                                                                                                                                                                                                                                                                                                                                                                                                                                                                                                                                                                                                                                                                                                                                                                                                                                                                                                                                                                                                                                                                                                                                                                                                                                                                                                                                                                                                                                                                                                                                                                                                                                                                                                                                                                  |                     | (the "Act"). Registered owners, as defined in the Act,<br>Lenders as shown in the Confidential attachment. The                                                                                                                                                                                                                                                                                                                                                         |                               |                                                            |  |  |
| Assessment Roll No.:     350.5m² (3772.8 ft²)       Approximate Area:     350.5m² (3772.8 ft²)                                                                                                                                                                                                                                                                                                                                                                                                                                                                                                                                                                                                                                                                                                                                                                                                                                                                                                                                                                                                                                                                                                                                                                                                                                                                                                                                                                                                                                                                                                                                                                                                                                                                                                                                                                                                                                                               | Terms               | See Confidential Attachment                                                                                                                                                                                                                                                                                                                                                                                                                                            |                               |                                                            |  |  |
| Assessment Roll No.:     350.5m² (3772.8 ft²)       Approximate Area:     350.5m² (3772.8 ft²)                                                                                                                                                                                                                                                                                                                                                                                                                                                                                                                                                                                                                                                                                                                                                                                                                                                                                                                                                                                                                                                                                                                                                                                                                                                                                                                                                                                                                                                                                                                                                                                                                                                                                                                                                                                                                                                               |                     |                                                                                                                                                                                                                                                                                                                                                                                                                                                                        |                               |                                                            |  |  |
| Approximate Size:       350.5m² (3772.8 ft²)         Approximate Area:       350.5m² (3772.8 ft²)                                                                                                                                                                                                                                                                                                                                                                                                                                                                                                                                                                                                                                                                                                                                                                                                                                                                                                                                                                                                                                                                                                                                                                                                                                                                                                                                                                                                                                                                                                                                                                                                                                                                                                                                                                                                                                                            | Property Details    | Ward:                                                                                                                                                                                                                                                                                                                                                                                                                                                                  | 18 - Willowdale               |                                                            |  |  |
| Approximate Area:                                                                                                                                                                                                                                                                                                                                                                                                                                                                                                                                                                                                                                                                                                                                                                                                                                                                                                                                                                                                                                                                                                                                                                                                                                                                                                                                                                                                                                                                                                                                                                                                                                                                                                                                                                                                                                                                                                                                            | Property Details    |                                                                                                                                                                                                                                                                                                                                                                                                                                                                        | 18 - Willowdale               |                                                            |  |  |
|                                                                                                                                                                                                                                                                                                                                                                                                                                                                                                                                                                                                                                                                                                                                                                                                                                                                                                                                                                                                                                                                                                                                                                                                                                                                                                                                                                                                                                                                                                                                                                                                                                                                                                                                                                                                                                                                                                                                                              | Property Details    | Assessment Roll No.:                                                                                                                                                                                                                                                                                                                                                                                                                                                   |                               |                                                            |  |  |
|                                                                                                                                                                                                                                                                                                                                                                                                                                                                                                                                                                                                                                                                                                                                                                                                                                                                                                                                                                                                                                                                                                                                                                                                                                                                                                                                                                                                                                                                                                                                                                                                                                                                                                                                                                                                                                                                                                                                                              | Property Details    | Assessment Roll No.:<br>Approximate Size:                                                                                                                                                                                                                                                                                                                                                                                                                              |                               |                                                            |  |  |

## Appendix "A"

**Location Map** 