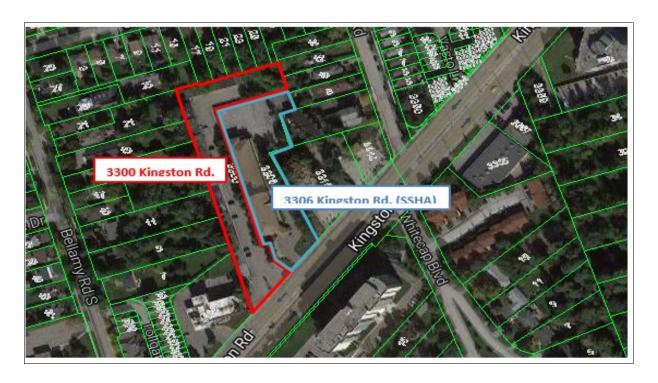

### CITY MANAGER

**TRACKING NO.: 2025-002 Confidential Attachment** Approved pursuant to the Delegated Authority contained in Article 2 of City of Toronto Municipal Code Chapter 213, Real Property Prepared By: Division: Corporate Real Estate Management Joe Corigliano Date Prepared: January 9, 2025 Phone No.: 416-392-1167 To obtain authority to enter into Minutes of Settlement Agreement (the "Agreement") with the former owner of 3300 **Purpose** Kingston Road (the "Owner"). The agreement is a full and final settlement of all claims by the Owner under the Expropriations Act, for the full taking of 3300 Kingston Road for municipal redevelopment purposes including, but not limited to, the provision of City community, social, and/or health services (the "Works"). **Property** The Owner was the registered owner of lands municipally known as 3300 Kingston Road in the City of Toronto, and described as Part of Lots 11, 12, 13, 14, 15, 16, 17, and 18 on Plan 2287 Scarborough and Part of Lots H and I on Plan 1834 Scarborough, designated on Parts 3, 5, 6 and 7 on 64R-11616, City of Toronto being the lands described in PIN 06409-0152 (the "Property"). Authority be granted for the City to enter into the Agreement with the Owner substantially on the terms and Actions conditions outlined in the Confidential Attachment, and on such other or amended terms and conditions as may be acceptable to the City Manager or their designate and in a form satisfactory to the City Solicitor. The Confidential Attachment to remain confidential until there has been a final determination of all property transactions and claims for compensation relative to the Works, and only released publicly thereafter in consultation with the City Solicitor. Funding for the Full and Final Settlement of Compensation associated with the Property are included in the 2022-2031 **Financial Impact** Council Approved Capital Budget and Plan for TSSS and CREM under the capital accounts CHS040-03, CCA226-01,CCA226-05. The Chief Financial Officer and Treasurer has reviewed this DAF and agrees with the financial impact information described in its Confidential Attachment. At its meeting held on January 31, 2018, City Council adopted Item GM24.11 authorizing the expropriation of 3300 Comments Kingston Road for purposes of the Works. Plan of Expropriation AT4848221 was registered on April 28, 2018 and Notice of Expropriation was served on the Owner on May 10, 2018. The City and the Owner have agreed to settle the total compensation payable in accordance with the Expropriations Act in the amounts set out in the Confidential Attachment in exchange for full and final release of all claims related to the Property. These amounts are reasonable and avoids additional expenses, payable by the City, associated with formal proceedings. See Confidential Attachment **Terms Property Details** 20- Scarborough Southwest Ward: Assessment Roll No.: Approximate Size: 1.63 acres Approximate Area:  $6596.38 \text{ m}^2 \pm (71.002.8 \text{ ft}^2 \pm)$ 