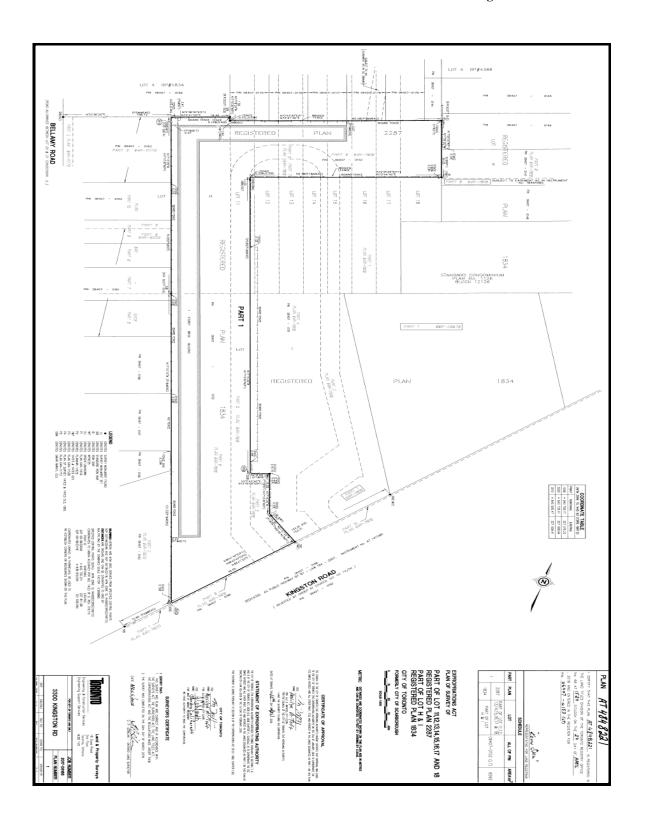

### CITY MANAGER

**TRACKING NO.: 2025-002 Confidential Attachment** Approved pursuant to the Delegated Authority contained in Article 2 of City of Toronto Municipal Code Chapter 213, Real Property Prepared By: Division: Corporate Real Estate Management Joe Corigliano Date Prepared: January 9, 2025 Phone No.: 416-392-1167 To obtain authority to enter into Minutes of Settlement Agreement (the "Agreement") with the former owner of 3300 **Purpose** Kingston Road (the "Owner"). The agreement is a full and final settlement of all claims by the Owner under the Expropriations Act, for the full taking of 3300 Kingston Road for municipal redevelopment purposes including, but not limited to, the provision of City community, social, and/or health services (the "Works"). **Property** The Owner was the registered owner of lands municipally known as 3300 Kingston Road in the City of Toronto, and described as Part of Lots 11, 12, 13, 14, 15, 16, 17, and 18 on Plan 2287 Scarborough and Part of Lots H and I on Plan 1834 Scarborough, designated on Parts 3, 5, 6 and 7 on 64R-11616, City of Toronto being the lands described in PIN 06409-0152 (the "Property"). Authority be granted for the City to enter into the Agreement with the Owner substantially on the terms and Actions conditions outlined in the Confidential Attachment, and on such other or amended terms and conditions as may be acceptable to the City Manager or their designate and in a form satisfactory to the City Solicitor. The Confidential Attachment to remain confidential until there has been a final determination of all property transactions and claims for compensation relative to the Works, and only released publicly thereafter in consultation with the City Solicitor. Funding for the Full and Final Settlement of Compensation associated with the Property are included in the 2022-2031 **Financial Impact** Council Approved Capital Budget and Plan for TSSS and CREM under the capital accounts CHS040-03, CCA226-01,CCA226-05. The Chief Financial Officer and Treasurer has reviewed this DAF and agrees with the financial impact information described in its Confidential Attachment. At its meeting held on January 31, 2018, City Council adopted Item GM24.11 authorizing the expropriation of 3300 Comments Kingston Road for purposes of the Works. Plan of Expropriation AT4848221 was registered on April 28, 2018 and Notice of Expropriation was served on the Owner on May 10, 2018. The City and the Owner have agreed to settle the total compensation payable in accordance with the Expropriations Act in the amounts set out in the Confidential Attachment in exchange for full and final release of all claims related to the Property. These amounts are reasonable and avoids additional expenses, payable by the City, associated with formal proceedings. See Confidential Attachment **Terms Property Details** 20- Scarborough Southwest Ward: Assessment Roll No.: Approximate Size: 1.63 acres Approximate Area:  $6596.38 \text{ m}^2 \pm (71.002.8 \text{ ft}^2 \pm)$ 