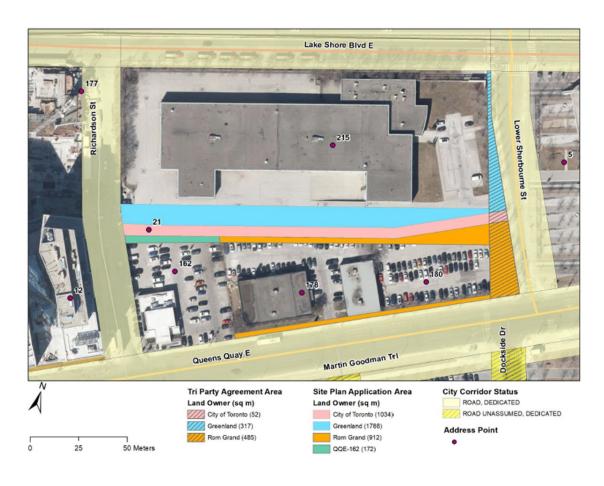

## **DELEGATED APPROVAL FORM**

DIRECTOR, REAL ESTATE SERVICES MANAGER, REAL ESTATE SERVICES

TRACKING NO.: 2025-052 with Confidential Attachment

| Approved pursuant to the Delegated Authority contained in Article 2 of City of Toronto Municipal Code Chapter 213, Real Property |                                                                                                                                                                                                                                                                                                                                                                                                                                                                                                                                                                                                                                                                                                                                                                                                                                                                                                                                                                                                                                                                                                                                                                                                                                                                                                                                                                                                                                                                                                                                                                                                                                                                                                                                                                                                                                                                                                                                                                                                                                                                                                                                |                                                   |                                                                                                                                                                                                                                                                                                                                                                                                                                                                                                                                                                                                                                                                                                                                                                                                                                                                                                                                                                                                                                                                                                                                                                                                                                                                                                                                                                                                                                                                                                                                                                                                                                                                                                                                                                                                                                                                                                                                                                                                                                                                                                                               |  |
|----------------------------------------------------------------------------------------------------------------------------------|--------------------------------------------------------------------------------------------------------------------------------------------------------------------------------------------------------------------------------------------------------------------------------------------------------------------------------------------------------------------------------------------------------------------------------------------------------------------------------------------------------------------------------------------------------------------------------------------------------------------------------------------------------------------------------------------------------------------------------------------------------------------------------------------------------------------------------------------------------------------------------------------------------------------------------------------------------------------------------------------------------------------------------------------------------------------------------------------------------------------------------------------------------------------------------------------------------------------------------------------------------------------------------------------------------------------------------------------------------------------------------------------------------------------------------------------------------------------------------------------------------------------------------------------------------------------------------------------------------------------------------------------------------------------------------------------------------------------------------------------------------------------------------------------------------------------------------------------------------------------------------------------------------------------------------------------------------------------------------------------------------------------------------------------------------------------------------------------------------------------------------|---------------------------------------------------|-------------------------------------------------------------------------------------------------------------------------------------------------------------------------------------------------------------------------------------------------------------------------------------------------------------------------------------------------------------------------------------------------------------------------------------------------------------------------------------------------------------------------------------------------------------------------------------------------------------------------------------------------------------------------------------------------------------------------------------------------------------------------------------------------------------------------------------------------------------------------------------------------------------------------------------------------------------------------------------------------------------------------------------------------------------------------------------------------------------------------------------------------------------------------------------------------------------------------------------------------------------------------------------------------------------------------------------------------------------------------------------------------------------------------------------------------------------------------------------------------------------------------------------------------------------------------------------------------------------------------------------------------------------------------------------------------------------------------------------------------------------------------------------------------------------------------------------------------------------------------------------------------------------------------------------------------------------------------------------------------------------------------------------------------------------------------------------------------------------------------------|--|
| Prepared By:                                                                                                                     | Blendian Stefani                                                                                                                                                                                                                                                                                                                                                                                                                                                                                                                                                                                                                                                                                                                                                                                                                                                                                                                                                                                                                                                                                                                                                                                                                                                                                                                                                                                                                                                                                                                                                                                                                                                                                                                                                                                                                                                                                                                                                                                                                                                                                                               | Division:                                         | Corporate Real Estate Management                                                                                                                                                                                                                                                                                                                                                                                                                                                                                                                                                                                                                                                                                                                                                                                                                                                                                                                                                                                                                                                                                                                                                                                                                                                                                                                                                                                                                                                                                                                                                                                                                                                                                                                                                                                                                                                                                                                                                                                                                                                                                              |  |
| Date Prepared:                                                                                                                   | March 11, 2025                                                                                                                                                                                                                                                                                                                                                                                                                                                                                                                                                                                                                                                                                                                                                                                                                                                                                                                                                                                                                                                                                                                                                                                                                                                                                                                                                                                                                                                                                                                                                                                                                                                                                                                                                                                                                                                                                                                                                                                                                                                                                                                 | Phone No.:                                        | (416) 397-7481                                                                                                                                                                                                                                                                                                                                                                                                                                                                                                                                                                                                                                                                                                                                                                                                                                                                                                                                                                                                                                                                                                                                                                                                                                                                                                                                                                                                                                                                                                                                                                                                                                                                                                                                                                                                                                                                                                                                                                                                                                                                                                                |  |
| Purpose                                                                                                                          | To obtain authority to amend Item 2016.CC12.13 which authorized the acquisition of two parcels of land west of Lower Sherbourne Street by the City in exchange for the conveyance of a vacant City-owned strip formerly used as a rail spur.                                                                                                                                                                                                                                                                                                                                                                                                                                                                                                                                                                                                                                                                                                                                                                                                                                                                                                                                                                                                                                                                                                                                                                                                                                                                                                                                                                                                                                                                                                                                                                                                                                                                                                                                                                                                                                                                                   |                                                   |                                                                                                                                                                                                                                                                                                                                                                                                                                                                                                                                                                                                                                                                                                                                                                                                                                                                                                                                                                                                                                                                                                                                                                                                                                                                                                                                                                                                                                                                                                                                                                                                                                                                                                                                                                                                                                                                                                                                                                                                                                                                                                                               |  |
| Property                                                                                                                         | <ul> <li>(a) Part of 215 Lake Shore Boulevard East, Toronto, legally described as part of Block 13 on Registered Plan 694E, designated as Parts 5 and 6 on Plan 66R-32795; City of Toronto, being part of PlN 21384-0007 (LT), as approximately shown hatched in blue on the Location Map in Appendix "A" (the "North Sherbourne Lands"), and part of 178-180 Queens Quay East, Toronto, legally described as part of Block 13 on Registered Plan 694E, designated as Parts 5, 6 and 7 on Plan 66R-32887; City of Toronto, being part of PlN 21384-0008 (LT), as approximately shown hatched in orange on the Location Map in Appendix "A" (the "South Sherbourne Lands", and collectively, the "Sherbourne Triangle Lands"), and</li> <li>(b) City-owned strip running east-west between Richardson Street and Sherbourne Street, being part of Lot 13 on Registered Plan 694E, designated as Part 4 on Plan 64R-14668, being all of PlN 21384-0076 (LT), as approximately shown in pink on the Location Map in Appendix "A" (the "Rail Spur Lands")</li> </ul>                                                                                                                                                                                                                                                                                                                                                                                                                                                                                                                                                                                                                                                                                                                                                                                                                                                                                                                                                                                                                                                               |                                                   |                                                                                                                                                                                                                                                                                                                                                                                                                                                                                                                                                                                                                                                                                                                                                                                                                                                                                                                                                                                                                                                                                                                                                                                                                                                                                                                                                                                                                                                                                                                                                                                                                                                                                                                                                                                                                                                                                                                                                                                                                                                                                                                               |  |
| Actions                                                                                                                          | Authority be granted to make the amendments to the Council Decision set out in the chart attached as Appendix "B" and the Confidential Attachment.                                                                                                                                                                                                                                                                                                                                                                                                                                                                                                                                                                                                                                                                                                                                                                                                                                                                                                                                                                                                                                                                                                                                                                                                                                                                                                                                                                                                                                                                                                                                                                                                                                                                                                                                                                                                                                                                                                                                                                             |                                                   |                                                                                                                                                                                                                                                                                                                                                                                                                                                                                                                                                                                                                                                                                                                                                                                                                                                                                                                                                                                                                                                                                                                                                                                                                                                                                                                                                                                                                                                                                                                                                                                                                                                                                                                                                                                                                                                                                                                                                                                                                                                                                                                               |  |
|                                                                                                                                  | registered owner of all of the South                                                                                                                                                                                                                                                                                                                                                                                                                                                                                                                                                                                                                                                                                                                                                                                                                                                                                                                                                                                                                                                                                                                                                                                                                                                                                                                                                                                                                                                                                                                                                                                                                                                                                                                                                                                                                                                                                                                                                                                                                                                                                           | Sherbourne Lands.                                 | Attachment to this DAF once the City becomes the                                                                                                                                                                                                                                                                                                                                                                                                                                                                                                                                                                                                                                                                                                                                                                                                                                                                                                                                                                                                                                                                                                                                                                                                                                                                                                                                                                                                                                                                                                                                                                                                                                                                                                                                                                                                                                                                                                                                                                                                                                                                              |  |
| Financial Impact                                                                                                                 | There is no material change from the initial/original Council decision, The City will receive net revenue in the approximate amount of \$3,144,000.00, subject to adjustment as set out in Appendix "B" (exclusive of HST and other applicable taxes, less closing costs and usual adjustments). The proceeds will be contributed to the Land Acquisition Reserve Fund (XR1012) upon closing of the transaction.                                                                                                                                                                                                                                                                                                                                                                                                                                                                                                                                                                                                                                                                                                                                                                                                                                                                                                                                                                                                                                                                                                                                                                                                                                                                                                                                                                                                                                                                                                                                                                                                                                                                                                               |                                                   |                                                                                                                                                                                                                                                                                                                                                                                                                                                                                                                                                                                                                                                                                                                                                                                                                                                                                                                                                                                                                                                                                                                                                                                                                                                                                                                                                                                                                                                                                                                                                                                                                                                                                                                                                                                                                                                                                                                                                                                                                                                                                                                               |  |
|                                                                                                                                  | The Chief Financial Officer and Treasurer has reviewed this DAF and agrees with the financial impact information.                                                                                                                                                                                                                                                                                                                                                                                                                                                                                                                                                                                                                                                                                                                                                                                                                                                                                                                                                                                                                                                                                                                                                                                                                                                                                                                                                                                                                                                                                                                                                                                                                                                                                                                                                                                                                                                                                                                                                                                                              |                                                   |                                                                                                                                                                                                                                                                                                                                                                                                                                                                                                                                                                                                                                                                                                                                                                                                                                                                                                                                                                                                                                                                                                                                                                                                                                                                                                                                                                                                                                                                                                                                                                                                                                                                                                                                                                                                                                                                                                                                                                                                                                                                                                                               |  |
| Comments                                                                                                                         | At its meeting of February 3 and 4, 2016, City Council adopted Item CC12.13, including confidential instructions from the City Solicitor, dated January 28, 2016, regarding the settlement of appeals to the Central Waterfront Secondary Plan. A portion of the confidential attachment was made public on October 24, 2023, including authorization for the Director, Real Estate Services, to execute all necessary documents to finalize a land exchange with the owner of two development sites, referred to in the Council Decision as the "Fedex lands" or the "Fedex site". A triangular portion of the Fedex lands, abutting Lower Sherbourne Street, was to be conveyed to the City for future road realignment in exchange for the conveyance by the City of the Rail Spur Lands to the owner of the FedEx site, on the terms described in the report and in accordance with all applicable procedures for the acquisition and sale of land. Minutes of Settlement were subsequently entered into with Castlepoint Greybrook Inc. to reflect this arrangement, providing that the land exchange would be satisfied on the City's part by the grant of a licence over the Rail Spur Lands to enable construction of a new public east-west road to service the development sites, rather than a conveyance of fee simple ownership.  The northerly portion of the Fedex lands at 215 Lake Shore Boulevard East were subsequently sold to Greenland Lakeside Development Company Limited, and ultimately to Pinnacle International (Lakeside) GP Inc. ("Pinnacle"), and the southerly portion of the FedEx lands at 178-180 Queens Quay East were sold to ROM-Grand Waterfront Ltd., and more recently, to Keyfront Limited ("Keyfront"). A number of changes to the original transaction structure have been requested by Pinnacle and are recommended in order to deal with the change in ownership of the FedEx lands (previously held under separate ownership but common control), the disparity in time frames for development of the north and south portions of the FedEx lands, and the difficulties inheren |                                                   |                                                                                                                                                                                                                                                                                                                                                                                                                                                                                                                                                                                                                                                                                                                                                                                                                                                                                                                                                                                                                                                                                                                                                                                                                                                                                                                                                                                                                                                                                                                                                                                                                                                                                                                                                                                                                                                                                                                                                                                                                                                                                                                               |  |
|                                                                                                                                  |                                                                                                                                                                                                                                                                                                                                                                                                                                                                                                                                                                                                                                                                                                                                                                                                                                                                                                                                                                                                                                                                                                                                                                                                                                                                                                                                                                                                                                                                                                                                                                                                                                                                                                                                                                                                                                                                                                                                                                                                                                                                                                                                |                                                   |                                                                                                                                                                                                                                                                                                                                                                                                                                                                                                                                                                                                                                                                                                                                                                                                                                                                                                                                                                                                                                                                                                                                                                                                                                                                                                                                                                                                                                                                                                                                                                                                                                                                                                                                                                                                                                                                                                                                                                                                                                                                                                                               |  |
|                                                                                                                                  |                                                                                                                                                                                                                                                                                                                                                                                                                                                                                                                                                                                                                                                                                                                                                                                                                                                                                                                                                                                                                                                                                                                                                                                                                                                                                                                                                                                                                                                                                                                                                                                                                                                                                                                                                                                                                                                                                                                                                                                                                                                                                                                                |                                                   |                                                                                                                                                                                                                                                                                                                                                                                                                                                                                                                                                                                                                                                                                                                                                                                                                                                                                                                                                                                                                                                                                                                                                                                                                                                                                                                                                                                                                                                                                                                                                                                                                                                                                                                                                                                                                                                                                                                                                                                                                                                                                                                               |  |
| Terms                                                                                                                            | See Confidential Attachment and Appendix "B" for amended terms.                                                                                                                                                                                                                                                                                                                                                                                                                                                                                                                                                                                                                                                                                                                                                                                                                                                                                                                                                                                                                                                                                                                                                                                                                                                                                                                                                                                                                                                                                                                                                                                                                                                                                                                                                                                                                                                                                                                                                                                                                                                                |                                                   |                                                                                                                                                                                                                                                                                                                                                                                                                                                                                                                                                                                                                                                                                                                                                                                                                                                                                                                                                                                                                                                                                                                                                                                                                                                                                                                                                                                                                                                                                                                                                                                                                                                                                                                                                                                                                                                                                                                                                                                                                                                                                                                               |  |
| Property Details                                                                                                                 | etails Ward: 10 – Spadina-Fort York                                                                                                                                                                                                                                                                                                                                                                                                                                                                                                                                                                                                                                                                                                                                                                                                                                                                                                                                                                                                                                                                                                                                                                                                                                                                                                                                                                                                                                                                                                                                                                                                                                                                                                                                                                                                                                                                                                                                                                                                                                                                                            |                                                   |                                                                                                                                                                                                                                                                                                                                                                                                                                                                                                                                                                                                                                                                                                                                                                                                                                                                                                                                                                                                                                                                                                                                                                                                                                                                                                                                                                                                                                                                                                                                                                                                                                                                                                                                                                                                                                                                                                                                                                                                                                                                                                                               |  |
|                                                                                                                                  | Assessment Roll No.:                                                                                                                                                                                                                                                                                                                                                                                                                                                                                                                                                                                                                                                                                                                                                                                                                                                                                                                                                                                                                                                                                                                                                                                                                                                                                                                                                                                                                                                                                                                                                                                                                                                                                                                                                                                                                                                                                                                                                                                                                                                                                                           | 19 04 064 020 004 00                              |                                                                                                                                                                                                                                                                                                                                                                                                                                                                                                                                                                                                                                                                                                                                                                                                                                                                                                                                                                                                                                                                                                                                                                                                                                                                                                                                                                                                                                                                                                                                                                                                                                                                                                                                                                                                                                                                                                                                                                                                                                                                                                                               |  |
|                                                                                                                                  | Approximate Size:                                                                                                                                                                                                                                                                                                                                                                                                                                                                                                                                                                                                                                                                                                                                                                                                                                                                                                                                                                                                                                                                                                                                                                                                                                                                                                                                                                                                                                                                                                                                                                                                                                                                                                                                                                                                                                                                                                                                                                                                                                                                                                              | 5 m x 212 m ± (136 ft x 34                        | 43 ft ±)                                                                                                                                                                                                                                                                                                                                                                                                                                                                                                                                                                                                                                                                                                                                                                                                                                                                                                                                                                                                                                                                                                                                                                                                                                                                                                                                                                                                                                                                                                                                                                                                                                                                                                                                                                                                                                                                                                                                                                                                                                                                                                                      |  |
|                                                                                                                                  |                                                                                                                                                                                                                                                                                                                                                                                                                                                                                                                                                                                                                                                                                                                                                                                                                                                                                                                                                                                                                                                                                                                                                                                                                                                                                                                                                                                                                                                                                                                                                                                                                                                                                                                                                                                                                                                                                                                                                                                                                                                                                                                                | 1,091 m <sup>2</sup> ± (11,744 ft <sup>2</sup> ±) | ,                                                                                                                                                                                                                                                                                                                                                                                                                                                                                                                                                                                                                                                                                                                                                                                                                                                                                                                                                                                                                                                                                                                                                                                                                                                                                                                                                                                                                                                                                                                                                                                                                                                                                                                                                                                                                                                                                                                                                                                                                                                                                                                             |  |
|                                                                                                                                  | Approximate Area:                                                                                                                                                                                                                                                                                                                                                                                                                                                                                                                                                                                                                                                                                                                                                                                                                                                                                                                                                                                                                                                                                                                                                                                                                                                                                                                                                                                                                                                                                                                                                                                                                                                                                                                                                                                                                                                                                                                                                                                                                                                                                                              | 1,03   111                                        | , in the second |  |