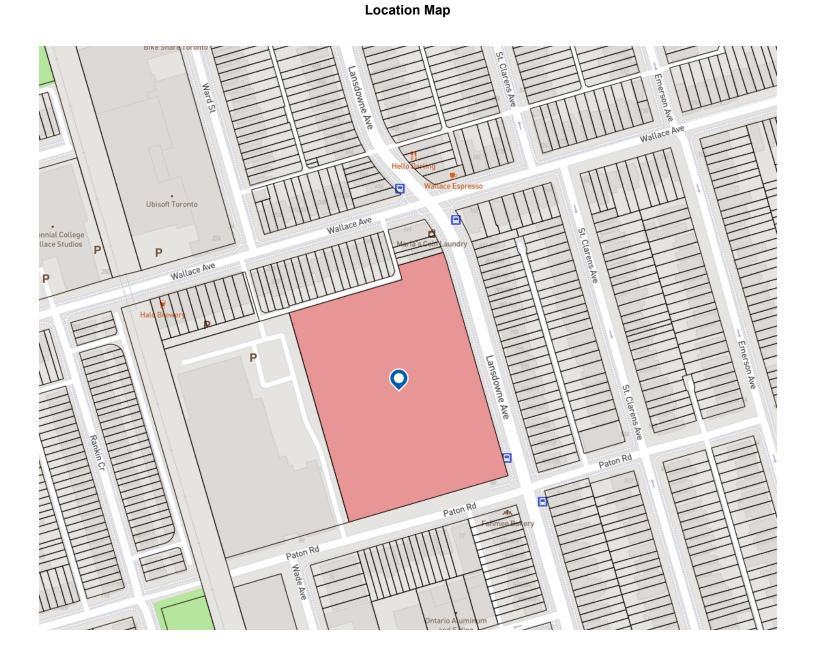

, Commercial General Liability Insurance of not less than \$5,000,000.00 per occurrence, Contractor's Pollution Liability with a minimal limit of \$1,000,000.00, Standard Automobile Liability coverage with a minimal limit of \$2,000,000.00.                                                                                      |  |  |  |  |  |
|                       | <b>Crane Swing Licence:</b> The Licensee shall take out comprehensive general liability insurance against all claims for bodily injury (including death) and for property damage in an amount of not less than \$20,000,000.00 per occurrence for bodily injury (including death) and property damage.                                                                                                         |  |  |  |  |  |

Appendix "B"



# Appendix "C"

### **Staging License Area**



# Appendix "D"

# **Crane Swing Area**