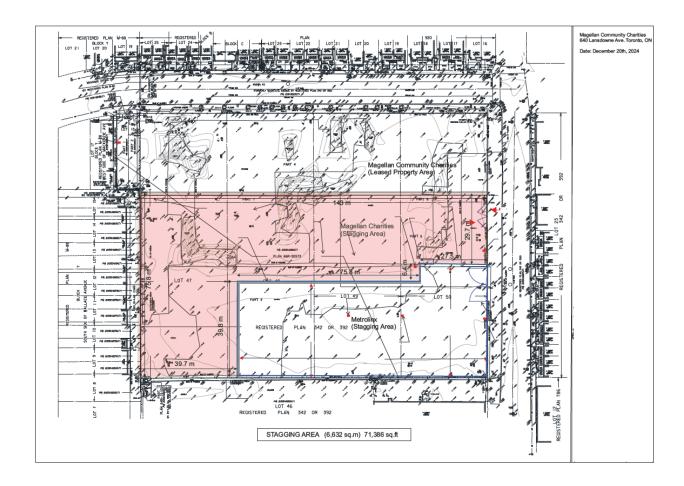

less than \$5,000,000.00 per occurrence, Contractor's Pollution Liability with a minimal limit of \$1,000,000.00, Standard Automobile Liability coverage with a minimal limit of \$2,000,000.00.                                                                                      |  |  |  |  |  |
|                       | <b>Crane Swing Licence:</b> The Licensee shall take out comprehensive general liability insurance against all claims for bodily injury (including death) and for property damage in an amount of not less than \$20,000,000.00 per occurrence for bodily injury (including death) and property damage.                                                                                                         |  |  |  |  |  |

Appendix "B"



# Appendix "C"

### **Staging License Area**



# Appendix "D"

# **Crane Swing Area**