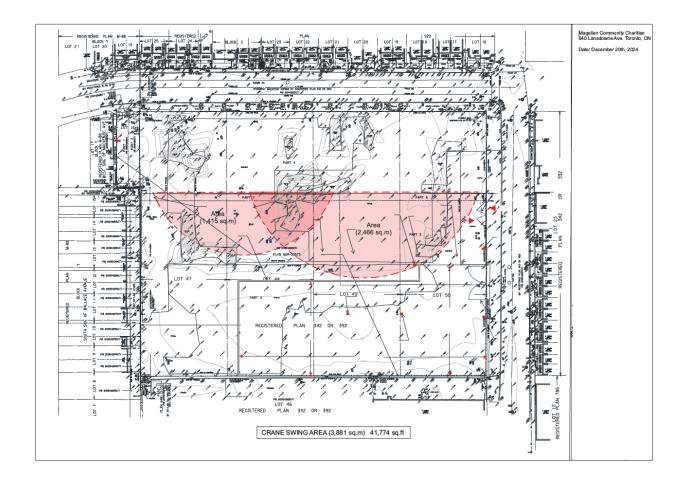

ontractor's Pollution Liability with a minimal limit of \$1,000,000.00, Standard Automobile Liability coverage with a minimal limit of \$2,000,000.00.                                                                                      |  |  |  |  |  |
|                       | <b>Crane Swing Licence:</b> The Licensee shall take out comprehensive general liability insurance against all claims for bodily injury (including death) and for property damage in an amount of not less than \$20,000,000.00 per occurrence for bodily injury (including death) and property damage.                                                                                                         |  |  |  |  |  |

Appendix "B"



# Appendix "C"

### **Staging License Area**



# Appendix "D"

# **Crane Swing Area**