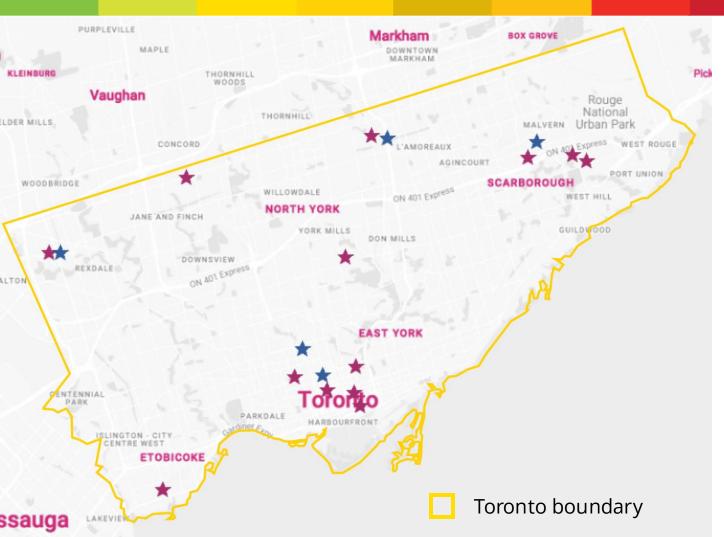

## Campus Sessions (Drop-in and survey pop-ups)

## ★ Campus Drop-In Sessions

- Humber Polytechnic North Campus
- Seneca Polytechnic Newnham Campus
- Toronto Metropolitan University Downtown Campus
- University of Toronto St. George Campus
- Centennial College Progress Campus
- OCAD University Downtown Campus
- York University Keele Campus
- George Brown College St. James Campus
- York University Glendon Campus
- Centennial College Morningside Campus
- Humber Polytechnic Lakeshore Campus
- George Brown College Waterfront Campus
- University of Toronto Scarborough Campus

## **★** Survey Pop Up Sessions

- George Brown College Casa Loma Campus
- Humber Polytechnic North Campus
- Centennial College Progress Campus
- University of Toronto St. George Campus
- Seneca Polytechnic Newnham Campus