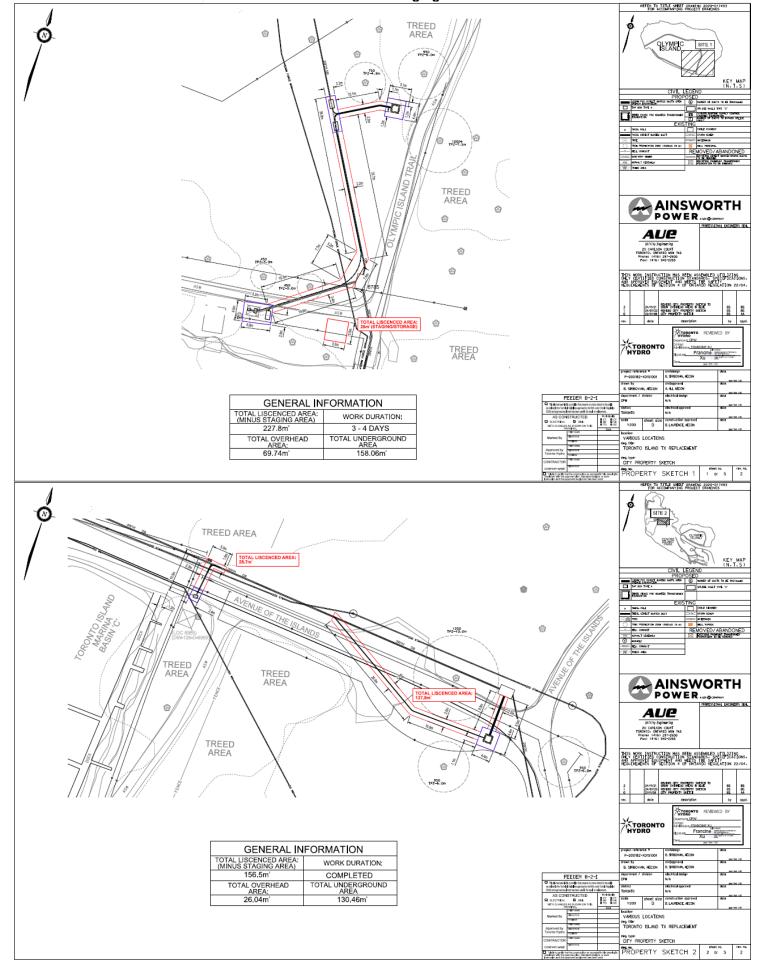

|                         |  |  |  |  |
| Contact Name:                                                                                                 | Chris Cieslik             |               |                         |  |  |  |  |

| DAF Tracking No.: 2025-105 |                                                  | Date           | Signature                |
|----------------------------|--------------------------------------------------|----------------|--------------------------|
| X Recommended by:          | Manager, Real Estate Services<br>Josie Lee       | April 9, 2025  | Signed by Josie Lee      |
| X Approved by:             | Director, Real Estate Services<br>Alison Folosea | April 24, 2025 | Signed by Alison Folosea |

## Schedule "A" Installations and Staging Areas