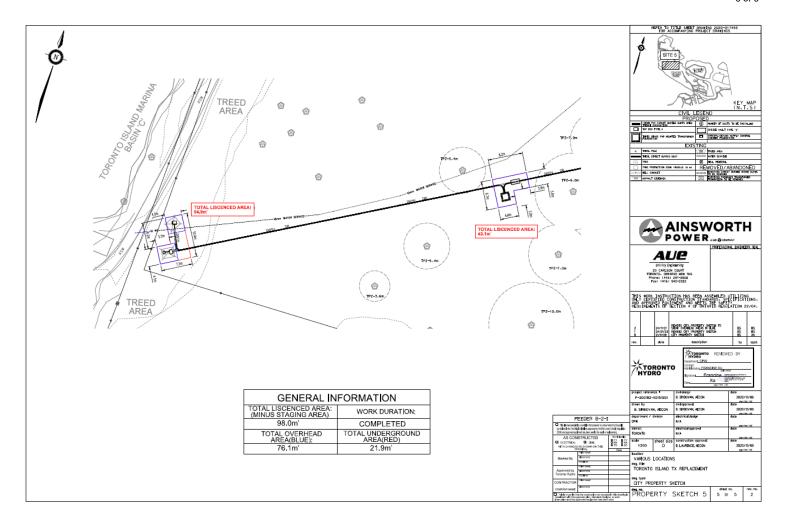

|                         |  |  |  |  |
| Contact Name:                                                                                                 | Chris Cieslik             |               |                         |  |  |  |  |

| DAF Tracking No.: 2025-105 |                                                  | Date           | Signature                |
|----------------------------|--------------------------------------------------|----------------|--------------------------|
| X Recommended by:          | Manager, Real Estate Services<br>Josie Lee       | April 9, 2025  | Signed by Josie Lee      |
| X Approved by:             | Director, Real Estate Services<br>Alison Folosea | April 24, 2025 | Signed by Alison Folosea |

## Schedule "A" Installations and Staging Areas