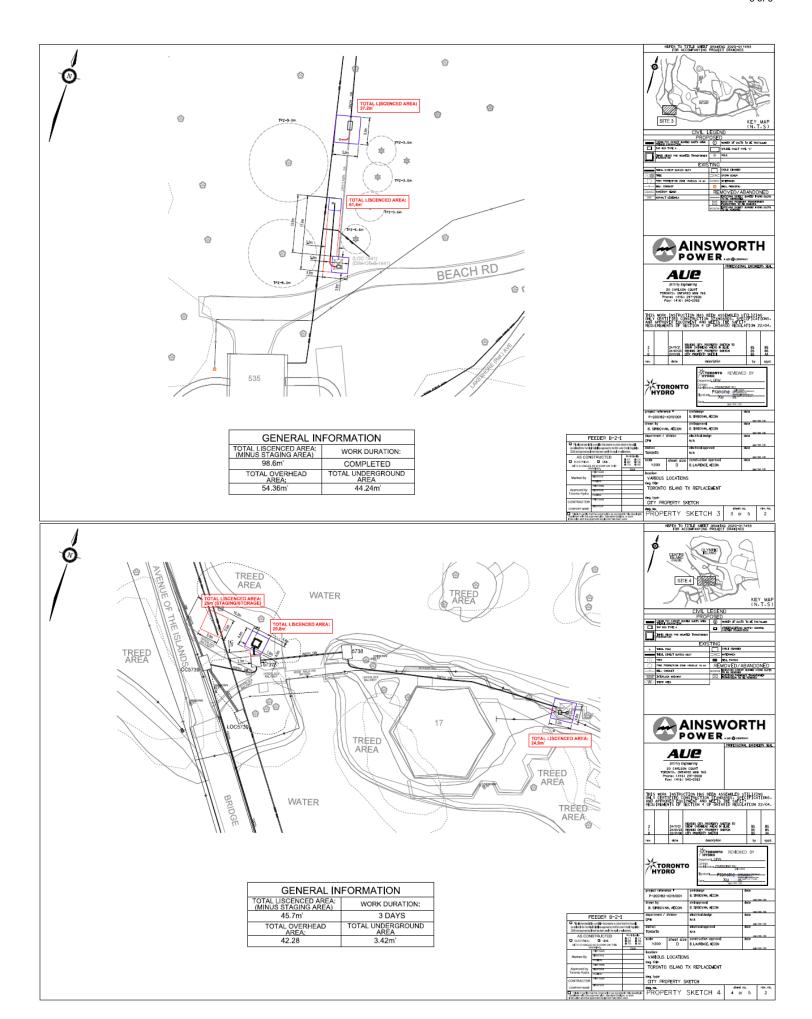

|                         |  |  |  |  |
| Contact Name:                                                                                                 | Chris Cieslik             |               |                         |  |  |  |  |

| DAF Tracking No.: 2025-105 |                                                  | Date           | Signature                |
|----------------------------|--------------------------------------------------|----------------|--------------------------|
| X Recommended by:          | Manager, Real Estate Services<br>Josie Lee       | April 9, 2025  | Signed by Josie Lee      |
| X Approved by:             | Director, Real Estate Services<br>Alison Folosea | April 24, 2025 | Signed by Alison Folosea |

## Schedule "A" Installations and Staging Areas