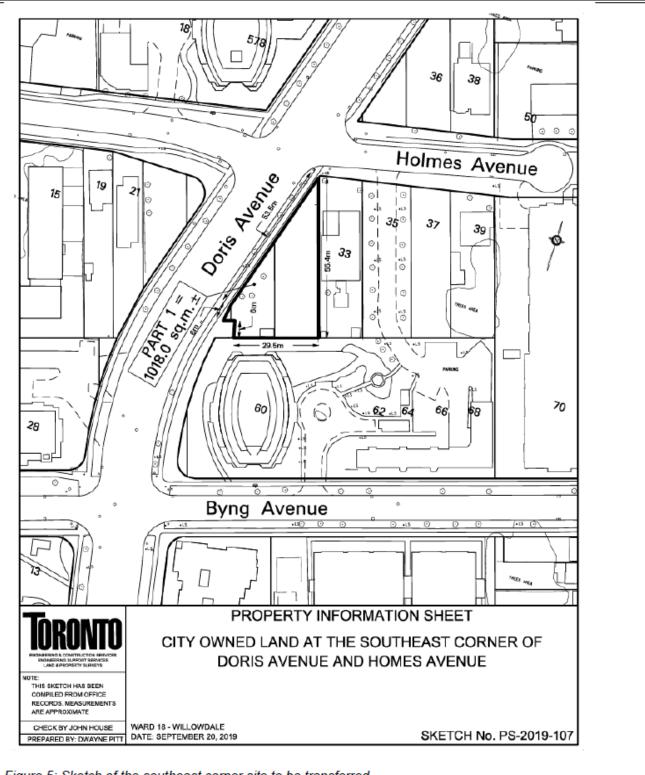

## DELEGATED APPROVAL FORM DEPUTY CITY MANAGER, CORPORATE SERVICES EXECUTIVE DIRECTOR, CORPORATE REAL ESTATE MANAGEMENT

TRACKING NO.: 2025-142

| Approve          |                                                                                                                                                                                                                                                                                                                                                                                                                                                                                                                                                                                                               | tained in Article 2 of City of Toronto Municipal Code Chapter 213, Real Property |  |  |  |
|------------------|---------------------------------------------------------------------------------------------------------------------------------------------------------------------------------------------------------------------------------------------------------------------------------------------------------------------------------------------------------------------------------------------------------------------------------------------------------------------------------------------------------------------------------------------------------------------------------------------------------------|----------------------------------------------------------------------------------|--|--|--|
| Prepared By:     | Clinton van Niekerk                                                                                                                                                                                                                                                                                                                                                                                                                                                                                                                                                                                           | Division: Corporate Real Estate Management                                       |  |  |  |
| Date Prepared:   | May 7 <sup>th</sup> , 2025                                                                                                                                                                                                                                                                                                                                                                                                                                                                                                                                                                                    | Phone No.: 437-236-2707                                                          |  |  |  |
| Purpose          | To obtain authority to transfer operations management from Transportation Services (Division) to Parks and Recreation (division) with respect to the various properties described as, the Southeast and Northeast corners of the intersection of Holmes Avenue and Doris Avenue, Toronto for the purpose of Parkland.                                                                                                                                                                                                                                                                                         |                                                                                  |  |  |  |
| Property         | The six properties municipally known as listed below, Toronto, legally described as seen below, City of Toronto,(the "Property"), as shown on the Location Map and R-Plan in Appendix "A".                                                                                                                                                                                                                                                                                                                                                                                                                    |                                                                                  |  |  |  |
|                  | Part of PIN 10080-0064 (LT) – Part of Lot 76 designated as Part 4 on Plan 66R-27703<br>Part of PIN 10080-0183 (LT) – Part of Lot 75 designated as Part 6 on Plan 66R-27703                                                                                                                                                                                                                                                                                                                                                                                                                                    |                                                                                  |  |  |  |
|                  |                                                                                                                                                                                                                                                                                                                                                                                                                                                                                                                                                                                                               |                                                                                  |  |  |  |
|                  | Part of PIN 10080-0081 (LT) – Part of Lot 97 designated as Part 12 on Plan 66R-27703                                                                                                                                                                                                                                                                                                                                                                                                                                                                                                                          |                                                                                  |  |  |  |
|                  | Part of PIN 10080-0082 (LT) – Designated as Part 14 on Plan 66R-27703<br>Part of PIN 10080-0339 (LT) – Part of Lot 77 designated as Part 2 on Plan 66R-27703                                                                                                                                                                                                                                                                                                                                                                                                                                                  |                                                                                  |  |  |  |
|                  |                                                                                                                                                                                                                                                                                                                                                                                                                                                                                                                                                                                                               |                                                                                  |  |  |  |
|                  | Part of PIN 10080-0337 (LT) – Part of Lot 96 designated as Part 10 on Plan 66R-27703                                                                                                                                                                                                                                                                                                                                                                                                                                                                                                                          |                                                                                  |  |  |  |
|                  | Part of PIN 10080-0317 (LT) – Part of Lot 62 designated as Part 8 on Plan 66R-27702<br>Part of PIN 10080-0317 (LT) – Part of Lot 63 designated as Part 11 on Plan 66R-27702                                                                                                                                                                                                                                                                                                                                                                                                                                   |                                                                                  |  |  |  |
|                  |                                                                                                                                                                                                                                                                                                                                                                                                                                                                                                                                                                                                               |                                                                                  |  |  |  |
| Actions          | 1. To Transfer all properties Opera                                                                                                                                                                                                                                                                                                                                                                                                                                                                                                                                                                           | rational Management from Transportation Services to Parks and Recreation.        |  |  |  |
| Financial Impact | The Chief Financial Officer and Treasurer has reviewed this DAF and agrees with the financial impact inform                                                                                                                                                                                                                                                                                                                                                                                                                                                                                                   |                                                                                  |  |  |  |
|                  | The ongoing annual maintenance and operations costs of the proposed parkland, including the previous acquisition 38 Holmes, is estimated to be approximately \$6,926, based on Parks, Forestry, & Recreation's 2024 general parks maintenance budget of \$22,537.50 per hectare annually. These costs will be accommodated in Parks, Forestry, and Recreation's annual operations budget and a future operating budget submission will include the full operating impart of capital. Funding for park development has been identified from Section 42 above 5% and legacy Section 37 from local developments. |                                                                                  |  |  |  |
| Comments         | These properties have been declared surplus by Transportation Services, and they have indicated the this transfer. Transfer of operational management of the southeast and northeast corners of the interse Holmes Avenue and Doris Avenue from Transportation Services to Parks and Recreation.                                                                                                                                                                                                                                                                                                              |                                                                                  |  |  |  |
|                  | ned with a recent PFR acquisition at 38 Holmes Avenue, which would create a<br>e. The southeast corner park would have an area of approximately 1018 m2.<br>as of parkland need as identified in the Parkland Strategy, with less than 12m2 of<br>in a 500- metre walk. The transfer of operational management of the properties<br>dditional green space in a parkland priority area.                                                                                                                                                                                                                        |                                                                                  |  |  |  |
| Terms            | Technical Review committee has reviewed the transfer and has no objections                                                                                                                                                                                                                                                                                                                                                                                                                                                                                                                                    |                                                                                  |  |  |  |
| Property Details | Ward:                                                                                                                                                                                                                                                                                                                                                                                                                                                                                                                                                                                                         | 18 - Willowdale                                                                  |  |  |  |
|                  | Assessment Roll No.:                                                                                                                                                                                                                                                                                                                                                                                                                                                                                                                                                                                          | Various                                                                          |  |  |  |
|                  | Approximate Size:                                                                                                                                                                                                                                                                                                                                                                                                                                                                                                                                                                                             | Various                                                                          |  |  |  |
|                  | Approximate Area:                                                                                                                                                                                                                                                                                                                                                                                                                                                                                                                                                                                             | Various                                                                          |  |  |  |
|                  | Other Information:                                                                                                                                                                                                                                                                                                                                                                                                                                                                                                                                                                                            | N/A                                                                              |  |  |  |
|                  |                                                                                                                                                                                                                                                                                                                                                                                                                                                                                                                                                                                                               |                                                                                  |  |  |  |