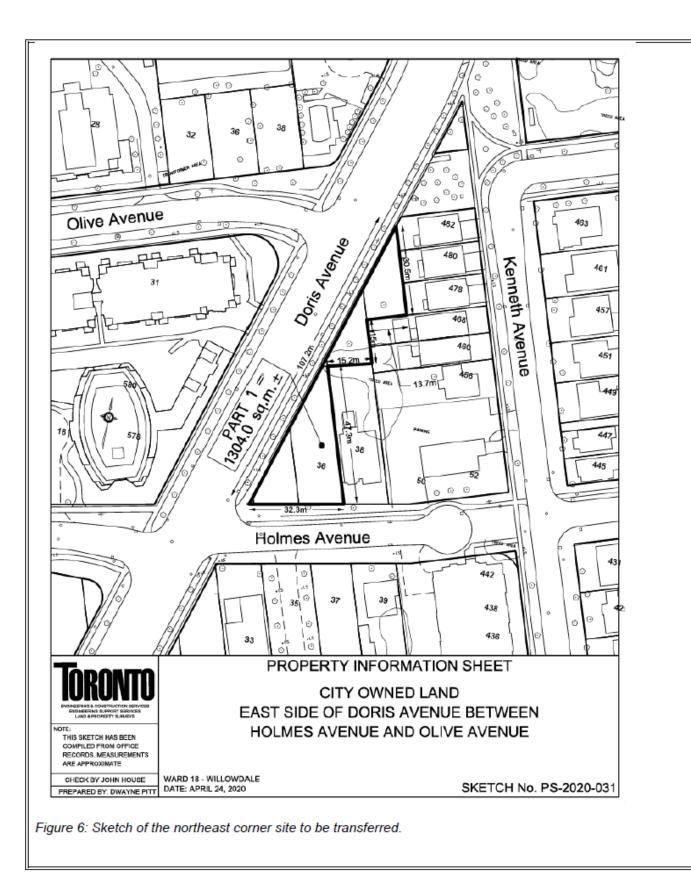

## DELEGATED APPROVAL FORM DEPUTY CITY MANAGER, CORPORATE SERVICES EXECUTIVE DIRECTOR, CORPORATE REAL ESTATE MANAGEMENT

TRACKING NO.: 2025-142

| Approve          |                                                                                                                                                                                                                                                                                                                                                                                                                                                                                                                                                                                                               | tained in Article 2 of City of Toronto Municipal Code Chapter 213, Real Property |  |  |  |
|------------------|---------------------------------------------------------------------------------------------------------------------------------------------------------------------------------------------------------------------------------------------------------------------------------------------------------------------------------------------------------------------------------------------------------------------------------------------------------------------------------------------------------------------------------------------------------------------------------------------------------------|----------------------------------------------------------------------------------|--|--|--|
| Prepared By:     | Clinton van Niekerk                                                                                                                                                                                                                                                                                                                                                                                                                                                                                                                                                                                           | Division: Corporate Real Estate Management                                       |  |  |  |
| Date Prepared:   | May 7 <sup>th</sup> , 2025                                                                                                                                                                                                                                                                                                                                                                                                                                                                                                                                                                                    | Phone No.: 437-236-2707                                                          |  |  |  |
| Purpose          | To obtain authority to transfer operations management from Transportation Services (Division) to Parks and Recreation (division) with respect to the various properties described as, the Southeast and Northeast corners of the intersection of Holmes Avenue and Doris Avenue, Toronto for the purpose of Parkland.                                                                                                                                                                                                                                                                                         |                                                                                  |  |  |  |
| Property         | The six properties municipally known as listed below, Toronto, legally described as seen below, City of Toronto,(the "Property"), as shown on the Location Map and R-Plan in Appendix "A".                                                                                                                                                                                                                                                                                                                                                                                                                    |                                                                                  |  |  |  |
|                  | Part of PIN 10080-0064 (LT) – Part of Lot 76 designated as Part 4 on Plan 66R-27703<br>Part of PIN 10080-0183 (LT) – Part of Lot 75 designated as Part 6 on Plan 66R-27703                                                                                                                                                                                                                                                                                                                                                                                                                                    |                                                                                  |  |  |  |
|                  |                                                                                                                                                                                                                                                                                                                                                                                                                                                                                                                                                                                                               |                                                                                  |  |  |  |
|                  | Part of PIN 10080-0081 (LT) – Part of Lot 97 designated as Part 12 on Plan 66R-27703                                                                                                                                                                                                                                                                                                                                                                                                                                                                                                                          |                                                                                  |  |  |  |
|                  | Part of PIN 10080-0082 (LT) – Designated as Part 14 on Plan 66R-27703<br>Part of PIN 10080-0339 (LT) – Part of Lot 77 designated as Part 2 on Plan 66R-27703                                                                                                                                                                                                                                                                                                                                                                                                                                                  |                                                                                  |  |  |  |
|                  |                                                                                                                                                                                                                                                                                                                                                                                                                                                                                                                                                                                                               |                                                                                  |  |  |  |
|                  | Part of PIN 10080-0337 (LT) – Part of Lot 96 designated as Part 10 on Plan 66R-27703                                                                                                                                                                                                                                                                                                                                                                                                                                                                                                                          |                                                                                  |  |  |  |
|                  | Part of PIN 10080-0317 (LT) – Part of Lot 62 designated as Part 8 on Plan 66R-27702<br>Part of PIN 10080-0317 (LT) – Part of Lot 63 designated as Part 11 on Plan 66R-27702                                                                                                                                                                                                                                                                                                                                                                                                                                   |                                                                                  |  |  |  |
|                  |                                                                                                                                                                                                                                                                                                                                                                                                                                                                                                                                                                                                               |                                                                                  |  |  |  |
| Actions          | 1. To Transfer all properties Opera                                                                                                                                                                                                                                                                                                                                                                                                                                                                                                                                                                           | rational Management from Transportation Services to Parks and Recreation.        |  |  |  |
| Financial Impact | The Chief Financial Officer and Treasurer has reviewed this DAF and agrees with the financial impact inform                                                                                                                                                                                                                                                                                                                                                                                                                                                                                                   |                                                                                  |  |  |  |
|                  | The ongoing annual maintenance and operations costs of the proposed parkland, including the previous acquisition 38 Holmes, is estimated to be approximately \$6,926, based on Parks, Forestry, & Recreation's 2024 general parks maintenance budget of \$22,537.50 per hectare annually. These costs will be accommodated in Parks, Forestry, and Recreation's annual operations budget and a future operating budget submission will include the full operating impart of capital. Funding for park development has been identified from Section 42 above 5% and legacy Section 37 from local developments. |                                                                                  |  |  |  |
| Comments         | These properties have been declared surplus by Transportation Services, and they have indicated the this transfer. Transfer of operational management of the southeast and northeast corners of the interse Holmes Avenue and Doris Avenue from Transportation Services to Parks and Recreation.                                                                                                                                                                                                                                                                                                              |                                                                                  |  |  |  |
|                  | ned with a recent PFR acquisition at 38 Holmes Avenue, which would create a<br>e. The southeast corner park would have an area of approximately 1018 m2.<br>as of parkland need as identified in the Parkland Strategy, with less than 12m2 of<br>in a 500- metre walk. The transfer of operational management of the properties<br>dditional green space in a parkland priority area.                                                                                                                                                                                                                        |                                                                                  |  |  |  |
| Terms            | Technical Review committee has reviewed the transfer and has no objections                                                                                                                                                                                                                                                                                                                                                                                                                                                                                                                                    |                                                                                  |  |  |  |
| Property Details | Ward:                                                                                                                                                                                                                                                                                                                                                                                                                                                                                                                                                                                                         | 18 - Willowdale                                                                  |  |  |  |
|                  | Assessment Roll No.:                                                                                                                                                                                                                                                                                                                                                                                                                                                                                                                                                                                          | Various                                                                          |  |  |  |
|                  | Approximate Size:                                                                                                                                                                                                                                                                                                                                                                                                                                                                                                                                                                                             | Various                                                                          |  |  |  |
|                  | Approximate Area:                                                                                                                                                                                                                                                                                                                                                                                                                                                                                                                                                                                             | Various                                                                          |  |  |  |
|                  | Other Information:                                                                                                                                                                                                                                                                                                                                                                                                                                                                                                                                                                                            | N/A                                                                              |  |  |  |
|                  |                                                                                                                                                                                                                                                                                                                                                                                                                                                                                                                                                                                                               |                                                                                  |  |  |  |