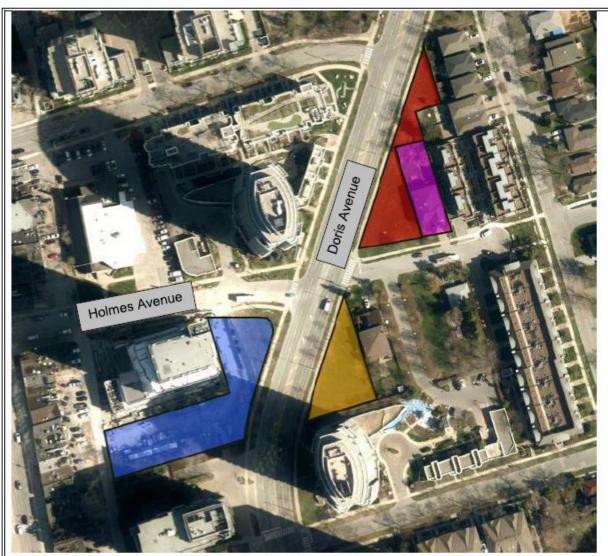

Figure 4: PFR land ownership at Doris and Holmes. The colouring is as follows:

- Red: northeast corner lands to be transferred to PFR
- Orange: southeast corner lands to be transferred to PFR
- Pink: previous acquisition of 38 Holmes, to be combined with the northeast corner lands
- Blue: future Holmes Park, which includes the current Holmes Park (created by the combination of a transfer and a dedication), and phase 2 (dedication)