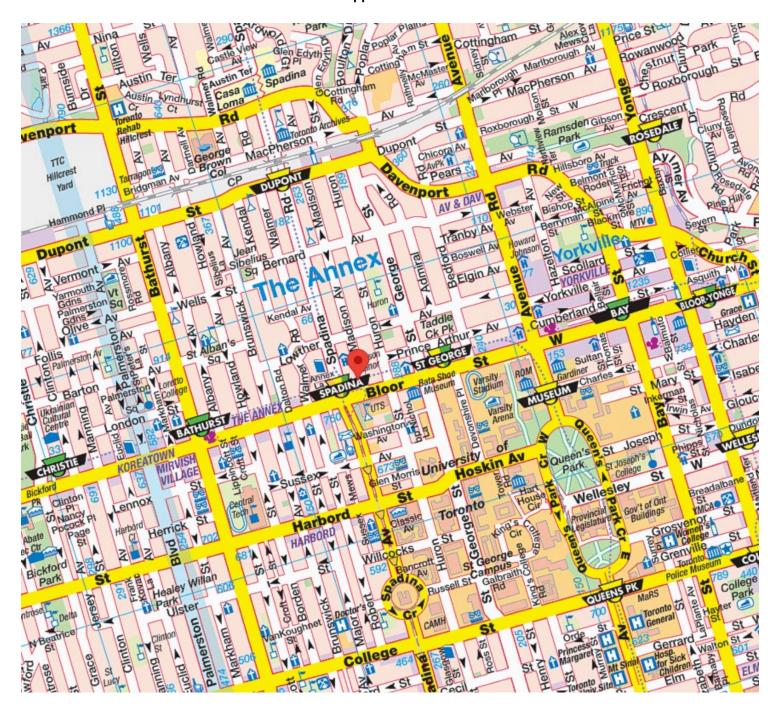

## DELEGATED APPROVAL FORM DEPUTY CITY MANAGER, CORPORATE SERVICES EXECUTIVE DIRECTOR, CORPORATE REAL ESTATE MANAGEMENT

**TRACKING NO.: 2025-040** 

| Approved pursuant to the Delegated Authority contained in Article 2 of City of Toronto Municipal Code Chapter 213, Real Property |                                                                                                                                                                                                                                                                                                                                                                                                                                                                                                                                                                                                                                                                                                                                                                                                                    |                                                                                                                                                                                                                                                                                                                                                                                                                                                                                                                                                                                                                                                                                                                                                                                                                                                |                     |  |  |  |  |  |  |  |
|----------------------------------------------------------------------------------------------------------------------------------|--------------------------------------------------------------------------------------------------------------------------------------------------------------------------------------------------------------------------------------------------------------------------------------------------------------------------------------------------------------------------------------------------------------------------------------------------------------------------------------------------------------------------------------------------------------------------------------------------------------------------------------------------------------------------------------------------------------------------------------------------------------------------------------------------------------------|------------------------------------------------------------------------------------------------------------------------------------------------------------------------------------------------------------------------------------------------------------------------------------------------------------------------------------------------------------------------------------------------------------------------------------------------------------------------------------------------------------------------------------------------------------------------------------------------------------------------------------------------------------------------------------------------------------------------------------------------------------------------------------------------------------------------------------------------|---------------------|--|--|--|--|--|--|--|
| Prepared By:                                                                                                                     | Clinton van Niekerk                                                                                                                                                                                                                                                                                                                                                                                                                                                                                                                                                                                                                                                                                                                                                                                                | Division: Corporate Real Estate Management  Phone No: 437-236-2707                                                                                                                                                                                                                                                                                                                                                                                                                                                                                                                                                                                                                                                                                                                                                                             |                     |  |  |  |  |  |  |  |
| Date Prepared:                                                                                                                   | February 4 <sup>th</sup> , 2025                                                                                                                                                                                                                                                                                                                                                                                                                                                                                                                                                                                                                                                                                                                                                                                    | Phone No.:                                                                                                                                                                                                                                                                                                                                                                                                                                                                                                                                                                                                                                                                                                                                                                                                                                     | 437-236-2707        |  |  |  |  |  |  |  |
| Purpose                                                                                                                          | To obtain authority to transfer operations management from Parks Forestry and Recreation (PF&R) to Toronto Transit Commission (TTC) with respect to the two parcels of land, property municipally known as 10 Madison Avenue, Toronto for the purpose of accommodating the platform extension located at Spadina Station.                                                                                                                                                                                                                                                                                                                                                                                                                                                                                          |                                                                                                                                                                                                                                                                                                                                                                                                                                                                                                                                                                                                                                                                                                                                                                                                                                                |                     |  |  |  |  |  |  |  |
| Property                                                                                                                         | The property municipally known as 10 Madison Avenue, Toronto, legally described as PLAN M2 LOT 7 LOT 8 LOT 20 LOT 21 PLAN M2 PT LOT 5 PT LOT 6 PT LOT 22, City of Toronto, being all of Parcel 1 and Parcel 2, (the "Property"), as shown on the Location Map in Appendix "A" and plan attachment 1.                                                                                                                                                                                                                                                                                                                                                                                                                                                                                                               |                                                                                                                                                                                                                                                                                                                                                                                                                                                                                                                                                                                                                                                                                                                                                                                                                                                |                     |  |  |  |  |  |  |  |
| Actions                                                                                                                          | To Transfer Operational Management from Parks Forestry and Recreation (PF&R) to Toronto Transit Commission (TTC)                                                                                                                                                                                                                                                                                                                                                                                                                                                                                                                                                                                                                                                                                                   |                                                                                                                                                                                                                                                                                                                                                                                                                                                                                                                                                                                                                                                                                                                                                                                                                                                |                     |  |  |  |  |  |  |  |
| Financial Impact                                                                                                                 | All property transfers will occur at a nominal cost between the City Division (PF&R) and Agency (TTC), no further financial implications.  The Chief Financial Officer and Treasurer has reviewed this DAF and agrees with the financial impact information.                                                                                                                                                                                                                                                                                                                                                                                                                                                                                                                                                       |                                                                                                                                                                                                                                                                                                                                                                                                                                                                                                                                                                                                                                                                                                                                                                                                                                                |                     |  |  |  |  |  |  |  |
| Comments                                                                                                                         | The Toronto Transit Commission (TTC) is undertaking the construction of a platform extension at Spadina Streetcar Station to accommodate two low floor light rail vehicles as part of the Line 2 Capacity Enhancement Program (L2CEP). TTC has approached Toronto Parks, Forestry and Recreation (PF&R) with a proposal to enter, construct and occupy portions of PF&R lands located adjacent to Spadina Station on a temporary basis for the construction of the platform extension and on a permanent basis for the operation and maintenance of this infrastructure. TTC is requesting a transfer of operational management from PF&R to TTC to accommodate the platform extension located at Spadina Station.  Technical Review committee has review the transfer and has no objections but provide comments. |                                                                                                                                                                                                                                                                                                                                                                                                                                                                                                                                                                                                                                                                                                                                                                                                                                                |                     |  |  |  |  |  |  |  |
| Terms                                                                                                                            | transfer. TW requires a minimum forms and procedures to follow (storage on top of watermain or ssatisfactory to TW).  Park Forestry and Recreation:  PFR reiterates that any work und western wall, and future park use will restore the park to 'base stat Toronto Parking Authority:  Should the Bike Share station be                                                                                                                                                                                                                                                                                                                                                                                                                                                                                           | There is a transmission watermain located in the park and at the station currently north of the boundary requested for transfer. TW requires a minimum of 2 weeks' notice prior to any work occurring in the park/TTC lands and additional forms and procedures to follow (Excavation monitoring form, vibration monitoring, no heavy equipment crossing or storage on top of watermain or stockpiling of material without a prior geotechnical and structural engineering report satisfactory to TW).  Park Forestry and Recreation:  PFR reiterates that any work undertaken by the TTC should minimize impacts on vegetation, trees, the mural on the western wall, and future park use. PFR is satisfied with the proposed restoration plan, agreed upon by TTC., which will restore the park to 'base state' upon completion of the work. |                     |  |  |  |  |  |  |  |
| Property Details                                                                                                                 | erty Details Ward: Ward 11                                                                                                                                                                                                                                                                                                                                                                                                                                                                                                                                                                                                                                                                                                                                                                                         |                                                                                                                                                                                                                                                                                                                                                                                                                                                                                                                                                                                                                                                                                                                                                                                                                                                |                     |  |  |  |  |  |  |  |
|                                                                                                                                  | Assessment Roll No.:                                                                                                                                                                                                                                                                                                                                                                                                                                                                                                                                                                                                                                                                                                                                                                                               | 19 04 052 140 001                                                                                                                                                                                                                                                                                                                                                                                                                                                                                                                                                                                                                                                                                                                                                                                                                              | 00                  |  |  |  |  |  |  |  |
|                                                                                                                                  |                                                                                                                                                                                                                                                                                                                                                                                                                                                                                                                                                                                                                                                                                                                                                                                                                    |                                                                                                                                                                                                                                                                                                                                                                                                                                                                                                                                                                                                                                                                                                                                                                                                                                                |                     |  |  |  |  |  |  |  |
|                                                                                                                                  | Approximate Size:                                                                                                                                                                                                                                                                                                                                                                                                                                                                                                                                                                                                                                                                                                                                                                                                  | Parcel 1 – 176m2 8                                                                                                                                                                                                                                                                                                                                                                                                                                                                                                                                                                                                                                                                                                                                                                                                                             | and parcel 2 – 15m2 |  |  |  |  |  |  |  |
|                                                                                                                                  | Approximate Area:                                                                                                                                                                                                                                                                                                                                                                                                                                                                                                                                                                                                                                                                                                                                                                                                  |                                                                                                                                                                                                                                                                                                                                                                                                                                                                                                                                                                                                                                                                                                                                                                                                                                                |                     |  |  |  |  |  |  |  |
|                                                                                                                                  | Other Information:                                                                                                                                                                                                                                                                                                                                                                                                                                                                                                                                                                                                                                                                                                                                                                                                 |                                                                                                                                                                                                                                                                                                                                                                                                                                                                                                                                                                                                                                                                                                                                                                                                                                                |                     |  |  |  |  |  |  |  |