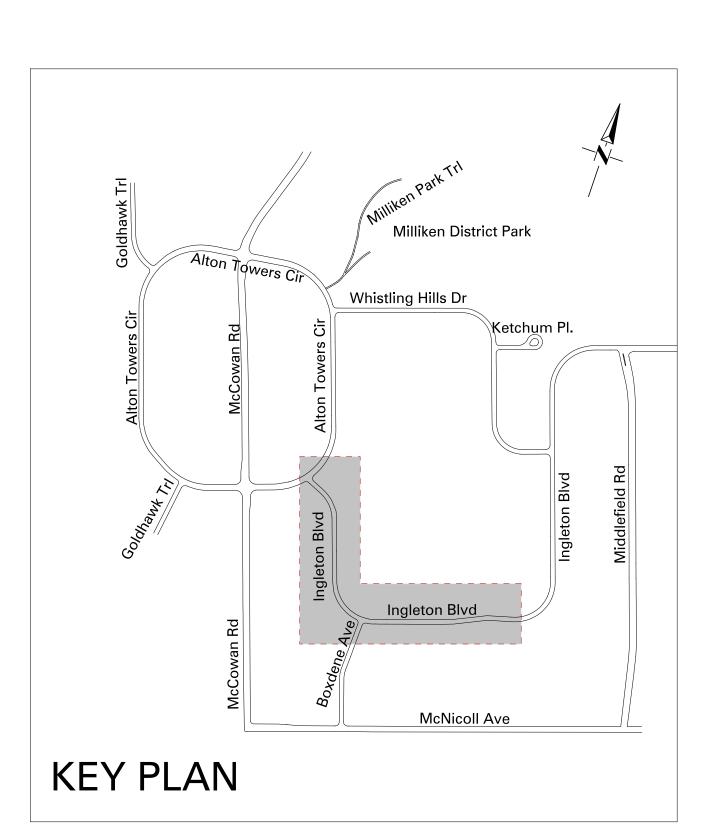

## MATCH PLAN T1039L - 503 OPTION 1: IMPROVED LEGEND **OPTION 2: ALL-WAY STOP** PEDESTRIAN CROSSOVER Raised Cycle Track Raised Poured-in-place Concrete Flat (Flush) Concrete Line Planted Green Space **Proposed Tree** Speed Hump Raised Crosswalk/Intersection Stamped Asphalt **Proposed Concrete** Whiteleaf Crescent Tactile Plate Saintsbury Square The Divine Infant Catholic Elementary Historic Terrace Macklin Public School Raised intersection at existing all-way stop Under review: adding a pedestrian Muirlands Park crossover and raised crossing Curb extension and stamped asphalt for trail Ingleton Blvd improvement -SECTION 3-