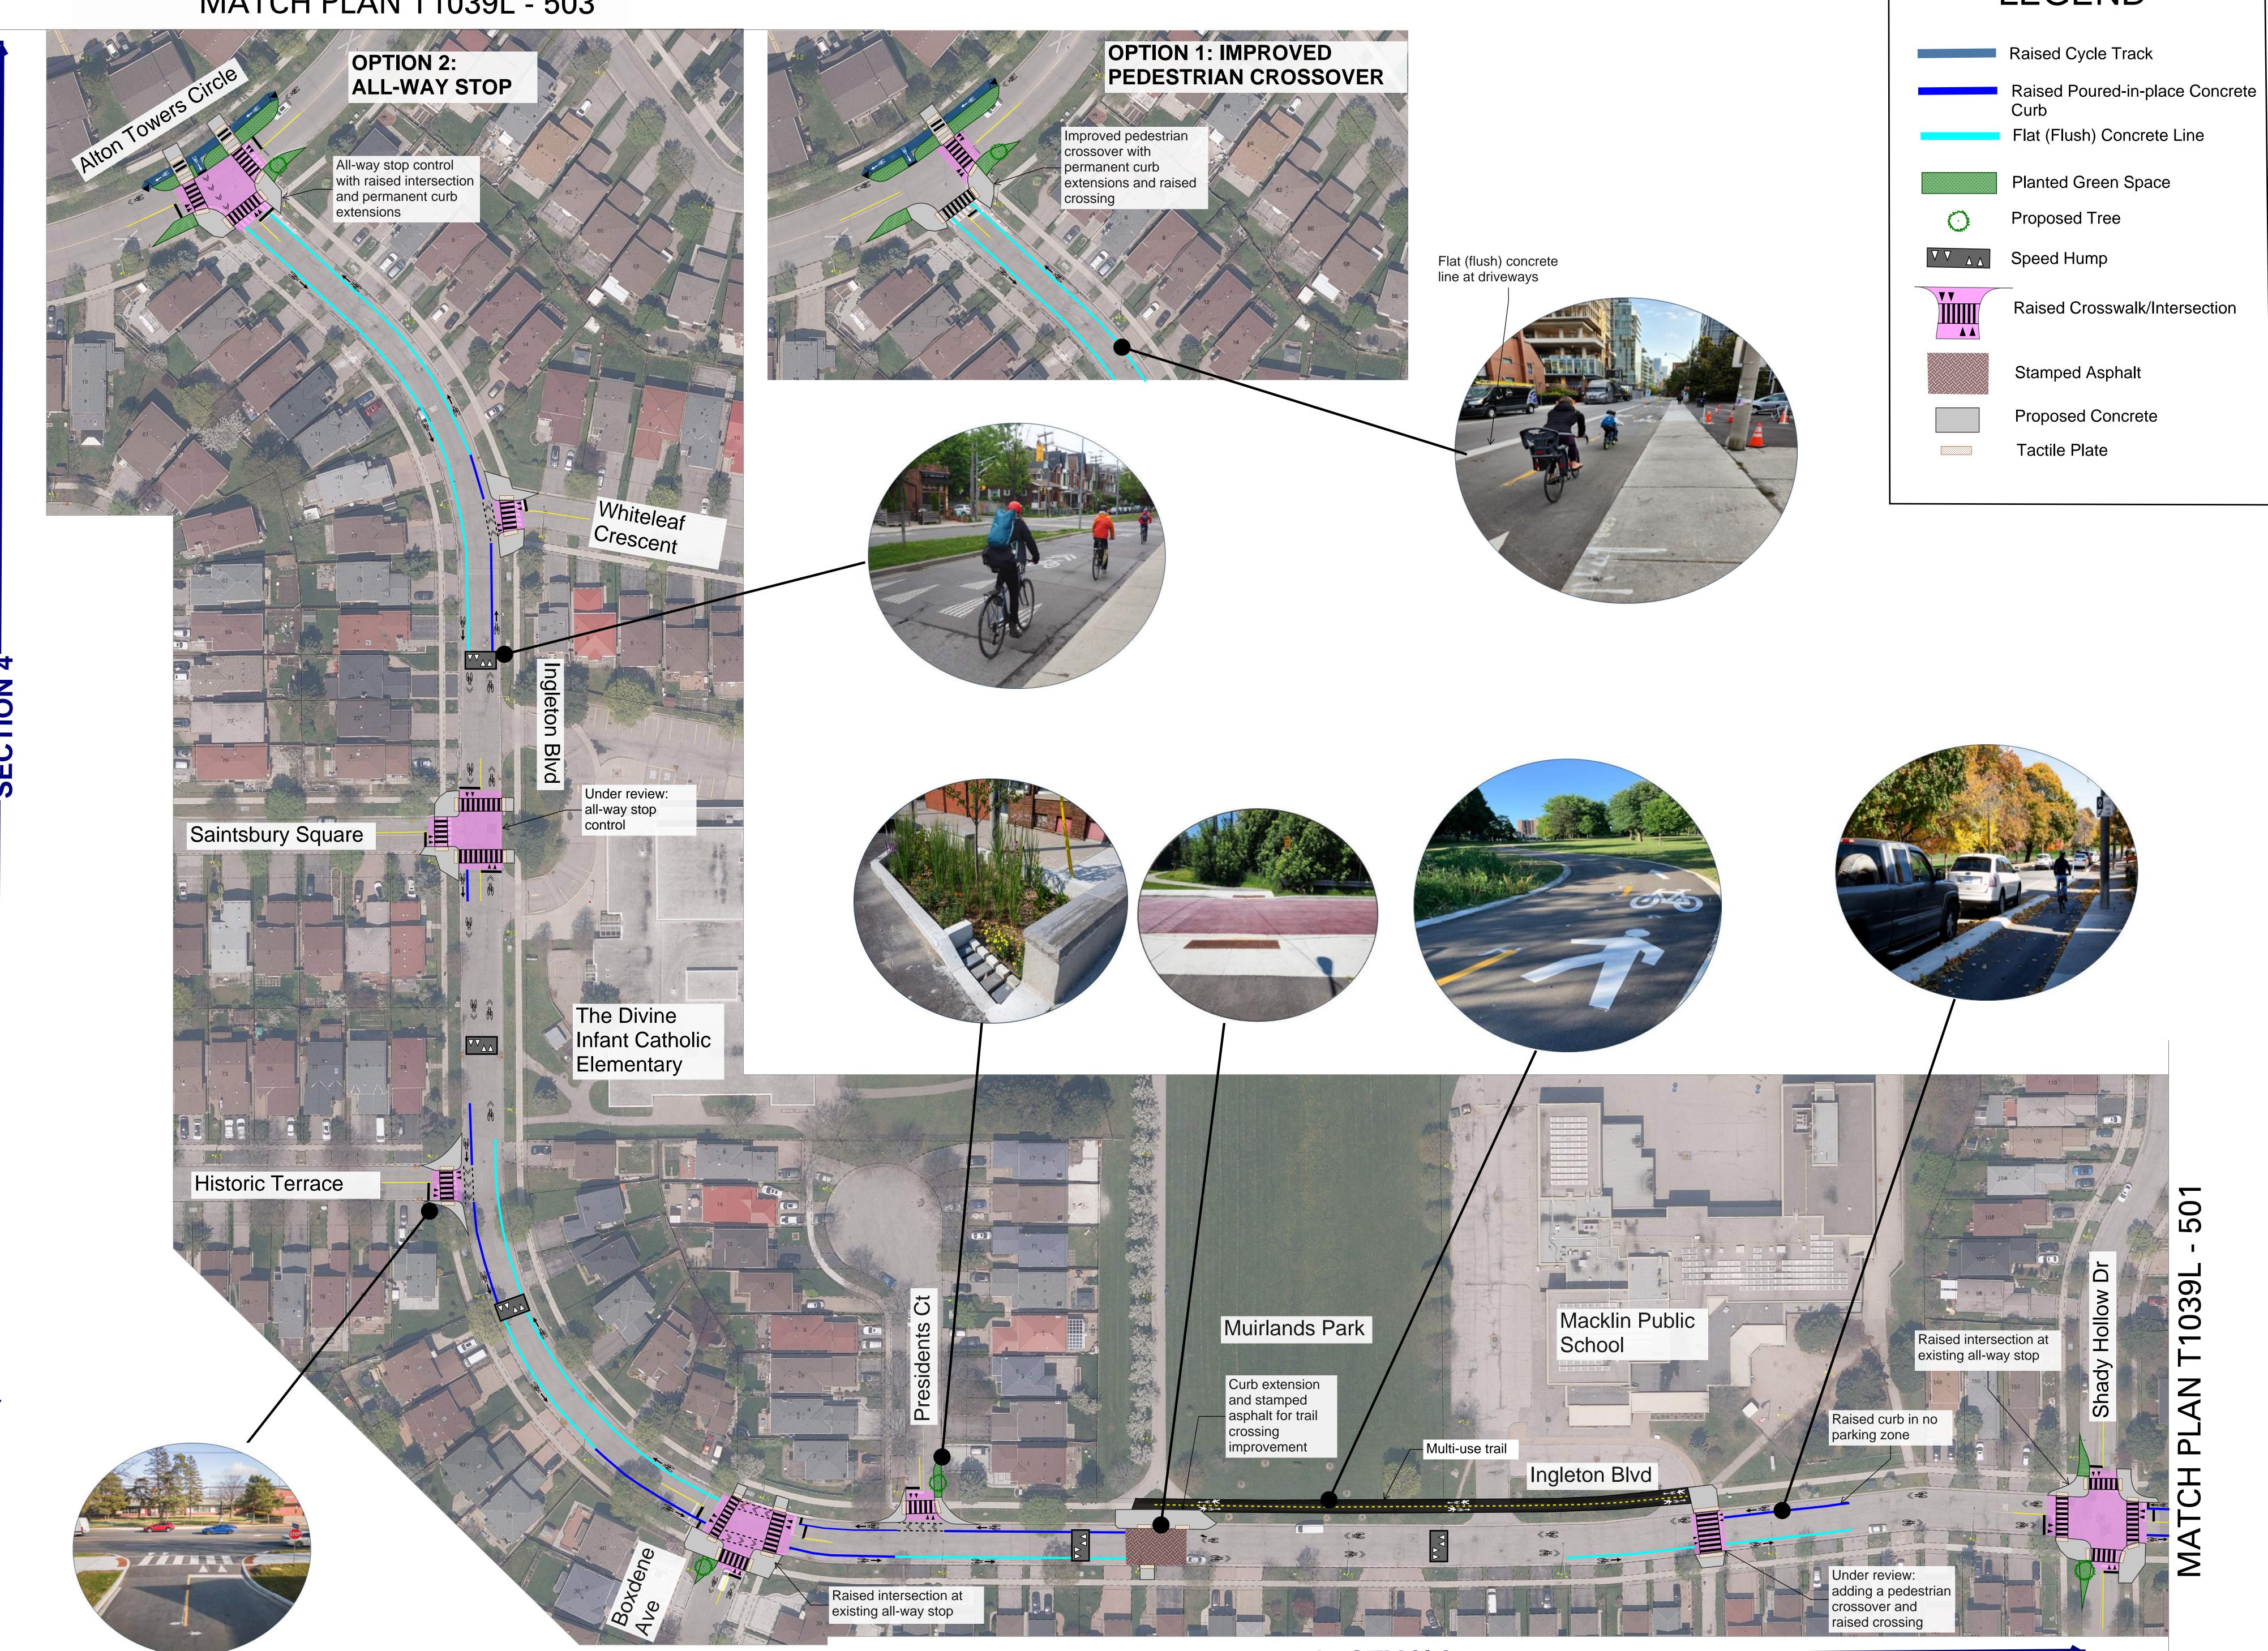

#### MATCH PLAN T1039L - 503

-SECTION 3-

#### **OPTION 2:** DEDICATED BIKEWAY **SECTION 3 and SECTION 4**

| INGLETON BLVD   ALTON TOWERS NEIGHOURHOOD   CONNECTIONS PROJECT   PUBLIC CONSULTATION PLANS   SCALE :NTS   DATE DRAWN :2025-05 DRAWING NO. :T1039-002 | <b>TORONTO</b> Transportation Services Cycling & Pedestrian Projects |               |           |  |
|-------------------------------------------------------------------------------------------------------------------------------------------------------|----------------------------------------------------------------------|---------------|-----------|--|
|                                                                                                                                                       | ALTON TOWERS NEIGHOURHOOD<br>CONNECTIONS PROJECT                     |               |           |  |
| DATE DRAWN : _2025-05 DRAWING NO. :                                                                                                                   | SCALE : NTS                                                          |               |           |  |
|                                                                                                                                                       | DATE DRAWN :2025-05                                                  | DRAWING NO. : | T1039-002 |  |