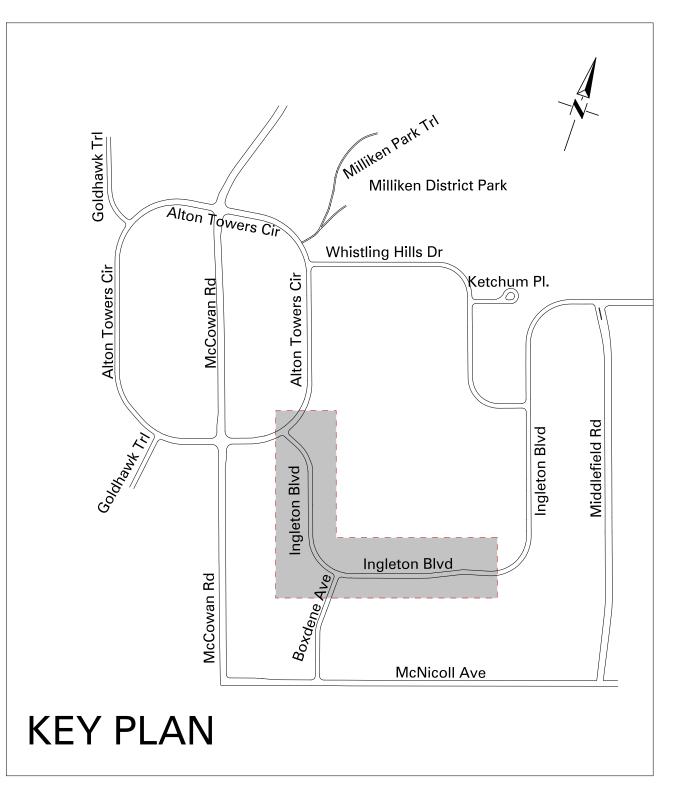

#### MATCH PLAN T1039L - 503



-SECTION 3-



# LEGEND



# **ILLUSTRATIVE ROLL** PLANS

### **DETAILS SUBJECT TO CHANGE IN DESIGN**





#### **OPTION 2:** DEDICATED BIKEWAY **SECTION 3 and SECTION 4**

| INGLETON BLVD   ALTON TOWERS NEIGHOURHOOD   CONNECTIONS PROJECT   PUBLIC CONSULTATION PLANS   SCALE :NTS   DATE DRAWN :2025-05 DRAWING NO. :T1039-002 | <b>TORONTO</b> Transportation Services Cycling & Pedestrian Projects |               |           |  |
|-------------------------------------------------------------------------------------------------------------------------------------------------------|----------------------------------------------------------------------|---------------|-----------|--|
|                                                                                                                                                       | ALTON TOWERS NEIGHOURHOOD<br>CONNECTIONS PROJECT